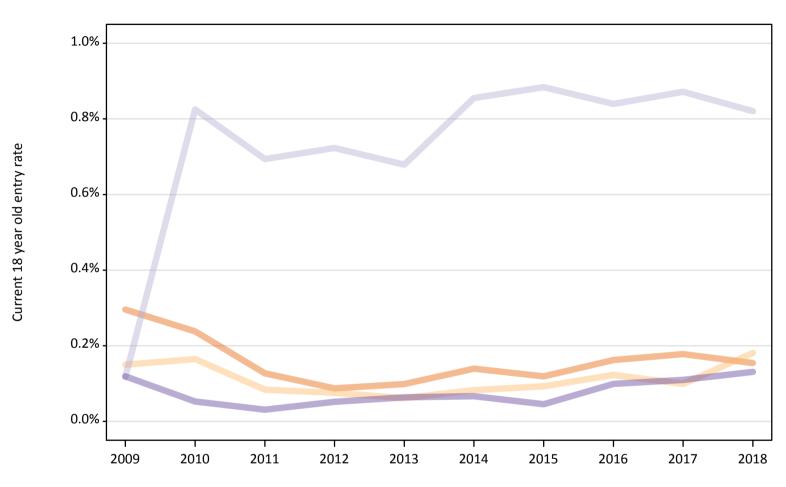

#### CB.15 Entry rates for 18 year olds by UK country of domicile: SQA results day

Placed 18 year old applicants to nursing as a proportion of the 18 year old population

#### CB.16 Entry rates for 18 year olds by UK country of domicile: SQA results day

Placed 18 year old applicants to nursing as a proportion of the 18 year old population

| Domicile of applicant | Age group | 2009 | 2010 | 2011 | 2012 | 2013 | 2014 | 2015 | 2016 | 2017 | 2018 |
|-----------------------|-----------|------|------|------|------|------|------|------|------|------|------|
| England               | 18        | 0.3% | 0.2% | 0.1% | 0.1% | 0.1% | 0.1% | 0.1% | 0.2% | 0.2% | 0.2% |
| Northern Ireland      | 18        | 0.2% | 0.2% | 0.1% | 0.1% | 0.1% | 0.1% | 0.1% | 0.1% | 0.1% | 0.2% |
| Scotland              | 18        | 0.1% | 0.8% | 0.7% | 0.7% | 0.7% | 0.9% | 0.9% | 0.8% | 0.9% | 0.8% |
| Wales                 | 18        | 0.1% | 0.1% | 0.0% | 0.1% | 0.1% | 0.1% | 0.0% | 0.1% | 0.1% | 0.1% |