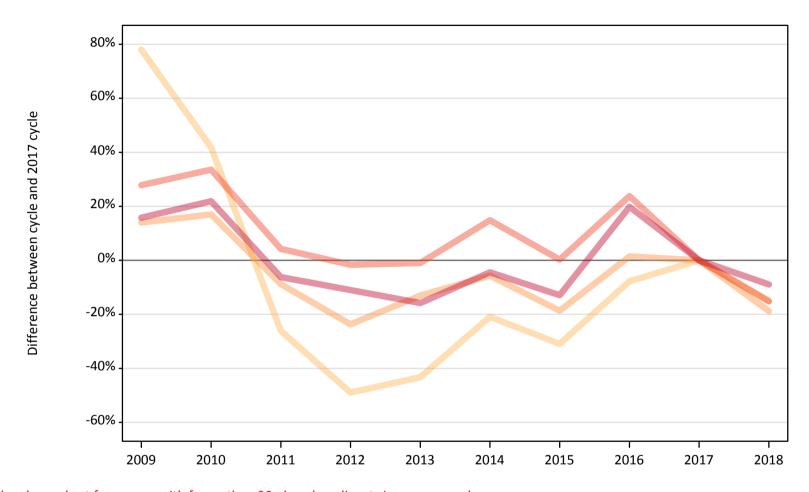

#### CB.6 Placed applicants to nursing from Northern Ireland by age group at SQA results day

Selected age groups: difference between cycle and 2017 cycle

## **CB.7 Placed applicants to nursing from Northern Ireland by age group at SQA results day** All age groups

| Domicile of applican | t Age group  | 2009 | 2010 | 2011 | 2012 | 2013 | 2014 | 2015 | 2016 | 2017 | 2018 |
|----------------------|--------------|------|------|------|------|------|------|------|------|------|------|
| Northern Ireland     | 17 and under | 0    | 0    | 0    | 0    | 0    | 0    | 0    | 0    | 0    | 0    |
|                      | 18           | 40   | 40   | 20   | 20   | 20   | 20   | 20   | 30   | 20   | 40   |
|                      | 19           | 30   | 50   | 40   | 50   | 90   | 90   | 70   | 110  | 80   | 90   |
|                      | 20 to 24     | 80   | 120  | 100  | 100  | 170  | 200  | 210  | 240  | 190  | 210  |
|                      | 25 and over  | 70   | 110  | 70   | 70   | 150  | 180  | 180  | 250  | 200  | 210  |

#### CB.8 Placed applicants to nursing from Northern Ireland by age group at SQA results day

Selected age groups: difference between cycle and 2017 cycle

| Domicile of applicant | t Age group  | 2009 | 2010 | 2011 | 2012 | 2013 | 2014 | 2015 | 2016 | 2017 | 2018 |
|-----------------------|--------------|------|------|------|------|------|------|------|------|------|------|
| Northern Ireland      | 17 and under |      |      |      |      |      |      |      |      |      |      |
|                       | 18           | 63%  | 75%  | -13% | -21% | -38% | -17% | -4%  | 25%  | 0%   | 75%  |
|                       | 19           | -63% | -43% | -53% | -43% | 11%  | 12%  | -16% | 37%  | 0%   | 7%   |
|                       | 20 to 24     | -61% | -40% | -49% | -51% | -15% | 6%   | 7%   | 26%  | 0%   | 7%   |
|                       | 25 and over  | -65% | -44% | -65% | -64% | -25% | -7%  | -8%  | 27%  | 0%   | 7%   |