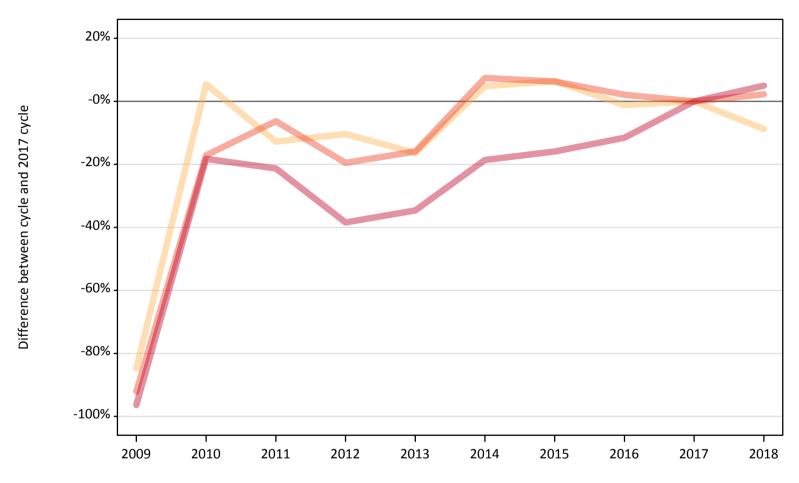

#### CB.8 Placed applicants to nursing from Northern Ireland by age group at SQA results day

Selected age groups: difference between cycle and 2017 cycle

| Domicile of applicant | t Age group  | 2009 | 2010 | 2011 | 2012 | 2013 | 2014 | 2015 | 2016 | 2017 | 2018 |
|-----------------------|--------------|------|------|------|------|------|------|------|------|------|------|
| Northern Ireland      | 17 and under |      |      |      |      |      |      |      |      |      |      |
|                       | 18           | 63%  | 75%  | -13% | -21% | -38% | -17% | -4%  | 25%  | 0%   | 75%  |
|                       | 19           | -63% | -43% | -53% | -43% | 11%  | 12%  | -16% | 37%  | 0%   | 7%   |
|                       | 20 to 24     | -61% | -40% | -49% | -51% | -15% | 6%   | 7%   | 26%  | 0%   | 7%   |
|                       | 25 and over  | -65% | -44% | -65% | -64% | -25% | -7%  | -8%  | 27%  | 0%   | 7%   |