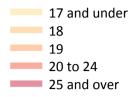

#### CB.3 Placed applicants to nursing from England by age group at SQA results day

Selected age groups: difference between cycle and 2017 cycle

## **CB.4** Placed applicants to nursing from England by age group at SQA results day All age groups

| Domicile of applica | ant Age group | 2009  | 2010  | 2011  | 2012  | 2013  | 2014  | 2015  | 2016  | 2017  | 2018  |
|---------------------|---------------|-------|-------|-------|-------|-------|-------|-------|-------|-------|-------|
| England             | 17 and under  | 130   | 60    | 20    | 0     | 0     | 0     | 0     | 0     | 0     | 0     |
|                     | 18            | 1,970 | 1,570 | 820   | 570   | 630   | 880   | 770   | 1,020 | 1,110 | 940   |
|                     | 19            | 1,510 | 1,550 | 1,210 | 1,010 | 1,150 | 1,250 | 1,080 | 1,350 | 1,330 | 1,080 |
|                     | 20 to 24      | 3,680 | 3,850 | 3,000 | 2,830 | 2,850 | 3,310 | 2,890 | 3,570 | 2,880 | 2,450 |
|                     | 25 and over   | 5,670 | 5,970 | 4,590 | 4,360 | 4,120 | 4,680 | 4,260 | 5,870 | 4,900 | 4,460 |

#### CB.5 Placed applicants to nursing from England by age group at SQA results day

Selected age groups: difference between cycle and 2017 cycle

| Domicile of applican | t Age group  | 2009 | 2010 | 2011 | 2012 | 2013 | 2014 | 2015 | 2016 | 2017 | 2018 |
|----------------------|--------------|------|------|------|------|------|------|------|------|------|------|
| England              | 17 and under |      |      |      |      |      |      |      |      |      |      |
|                      | 18           | 78%  | 42%  | -26% | -49% | -43% | -21% | -31% | -8%  | 0%   | -15% |
|                      | 19           | 14%  | 17%  | -9%  | -24% | -13% | -6%  | -19% | 1%   | 0%   | -19% |
|                      | 20 to 24     | 28%  | 34%  | 4%   | -2%  | -1%  | 15%  | 0%   | 24%  | 0%   | -15% |
|                      | 25 and over  | 16%  | 22%  | -6%  | -11% | -16% | -4%  | -13% | 20%  | 0%   | -9%  |