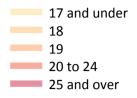

#### CB.5 Placed applicants to nursing from England by age group at SQA results day

Selected age groups: difference between cycle and 2017 cycle

| Domicile of applican | t Age group  | 2009 | 2010 | 2011 | 2012 | 2013 | 2014 | 2015 | 2016 | 2017 | 2018 |
|----------------------|--------------|------|------|------|------|------|------|------|------|------|------|
| England              | 17 and under |      |      |      |      |      |      |      |      |      |      |
|                      | 18           | 78%  | 42%  | -26% | -49% | -43% | -21% | -31% | -8%  | 0%   | -15% |
|                      | 19           | 14%  | 17%  | -9%  | -24% | -13% | -6%  | -19% | 1%   | 0%   | -19% |
|                      | 20 to 24     | 28%  | 34%  | 4%   | -2%  | -1%  | 15%  | 0%   | 24%  | 0%   | -15% |
|                      | 25 and over  | 16%  | 22%  | -6%  | -11% | -16% | -4%  | -13% | 20%  | 0%   | -9%  |