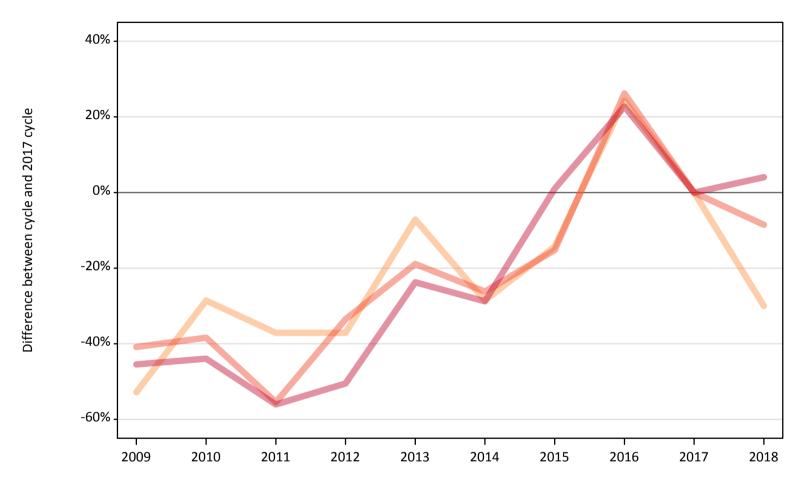

#### CB.14 Placed applicants to nursing from Wales by age group at SQA results day

Selected age groups: difference between cycle and 2017 cycle

| Domicile of applican | t Age group  | 2009 | 2010 | 2011 | 2012 | 2013 | 2014 | 2015 | 2016 | 2017 | 2018 |
|----------------------|--------------|------|------|------|------|------|------|------|------|------|------|
| Wales                | 17 and under |      |      |      |      |      |      |      |      |      |      |
|                      | 18           | 23%  | -46% | -69% | -49% | -38% | -36% | -56% | -8%  | 0%   | 15%  |
|                      | 19           | -53% | -29% | -37% | -37% | -7%  | -29% | -14% | 24%  | 0%   | -30% |
|                      | 20 to 24     | -41% | -38% | -55% | -34% | -19% | -26% | -15% | 26%  | 0%   | -9%  |
|                      | 25 and over  | -45% | -44% | -56% | -51% | -24% | -29% | 1%   | 23%  | 0%   | 4%   |