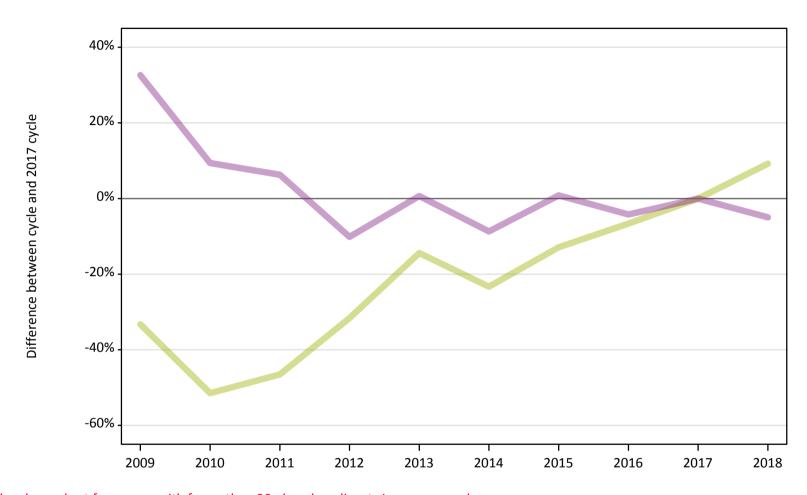

### A.5 All placed applicants from all domiciles: 14 days after A level results day

All placed applicants: difference between cycle and 2017 cycle

| Applicant type Status | 2009 | 2010 | 2011 | 2012 | 2013 | 2014 | 2015 | 2016 | 2017 | 2018 |
|-----------------------|------|------|------|------|------|------|------|------|------|------|
| All applicants Placed | -12% | -9%  | -6%  | -13% | -7%  | -4%  | 0%   | 1%   | 0%   | -2%  |

#### A.6 Placed main scheme applicants from all domiciles: 14 days after A level results day

All Main scheme placed routes (excluding Adjustment): difference between cycle and 2017 cycle