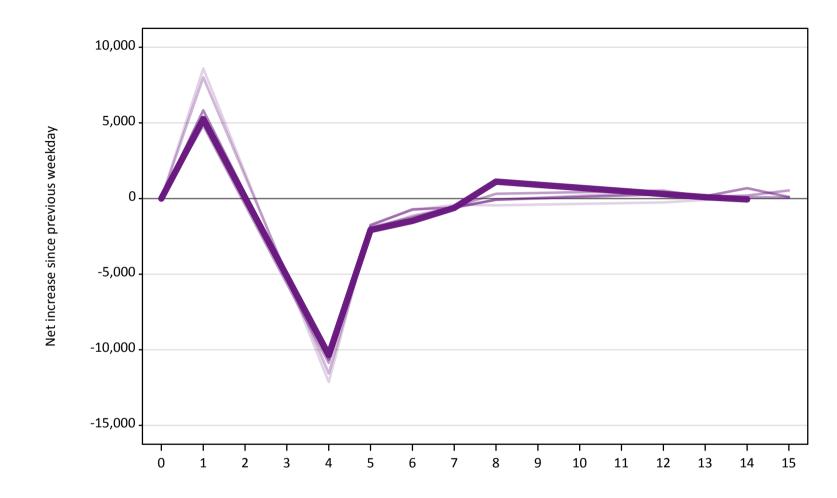

# A.24 Free to be placed in Clearing: Daily net change (from all domiciles)

A.25 Free to be placed in Clearing: Daily net change (from all domiciles)

Net increase since previous weekday (2018 cycle up to 14 days after A level results day)

| Applicant status, days since A level results day |    | 2014    | 2015    | 2016    | 2017    | 2018    |
|--------------------------------------------------|----|---------|---------|---------|---------|---------|
| Free to be placed in Clearing                    | 0  | 0       | 0       | 0       | 0       | 0       |
|                                                  | 1  | 8,600   | 8,010   | 4,820   | 5,830   | 5,260   |
|                                                  | 4  | -12,130 | -11,570 | -10,870 | -10,650 | -10,350 |
|                                                  | 5  | -1,720  | -2,040  | -1,900  | -1,780  | -2,080  |
|                                                  | 6  | -770    | -1,130  | -1,250  | -710    | -1,480  |
|                                                  | 7  | -420    | -570    | -540    | -610    | -620    |
|                                                  | 8  | -450    | -80     | 310     | -80     | 1,120   |
|                                                  | 12 | -260    | 430     | 530     | 280     | 290     |
|                                                  | 13 | -90     | -40     | 120     | 150     | 90      |
|                                                  | 14 | 100     | 80      | 200     | 680     | -60     |
|                                                  | 15 | 90      | 60      | 530     | 100     |         |