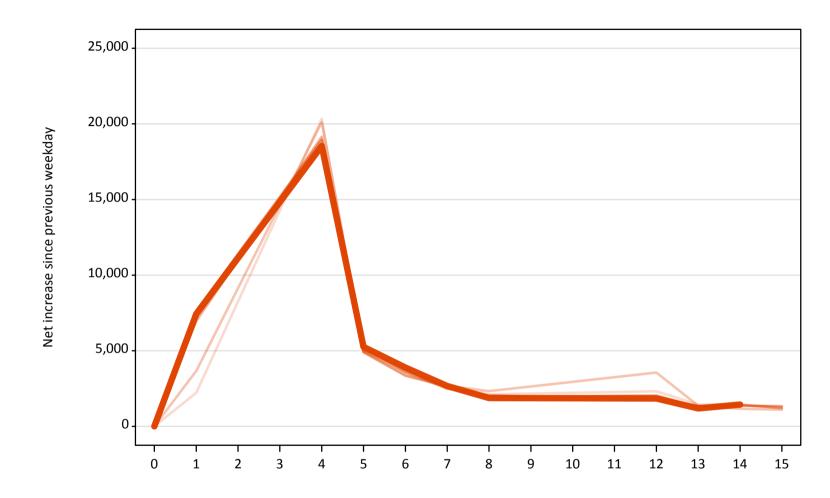

# A.18 All Placed: Daily net change (from all domiciles)

A.19 All Placed: Daily net change (from all domiciles)

Net increase since previous weekday (2018 cycle up to 14 days after A level results day)

| Applicant status, days | since A level results day | 2014   | 2015   | 2016   | 2017   | 2018   |
|------------------------|---------------------------|--------|--------|--------|--------|--------|
| All Placed             | 0                         | 0      | 0      | 0      | 0      | 0      |
|                        | 1                         | 15,180 | 16,680 | 18,990 | 20,770 | 18,200 |
|                        | 4                         | 27,960 | 26,940 | 24,670 | 24,790 | 23,340 |
|                        | 5                         | 8,140  | 8,160  | 7,170  | 6,810  | 6,940  |
|                        | 6                         | 6,450  | 6,000  | 5,410  | 5,510  | 5,820  |
|                        | 7                         | 4,830  | 4,830  | 4,350  | 4,140  | 4,240  |
|                        | 8                         | 5,020  | 5,370  | 4,640  | 4,190  | 4,220  |
|                        | 12                        | 4,340  | 7,280  | 3,980  | 4,380  | 3,590  |
|                        | 13                        | 2,620  | 2,630  | 2,510  | 2,010  | 2,000  |
|                        | 14                        | 2,730  | 2,120  | 2,660  | 2,700  | 2,370  |
|                        | 15                        | 2,280  | 2,030  | 2,250  | 2,260  |        |