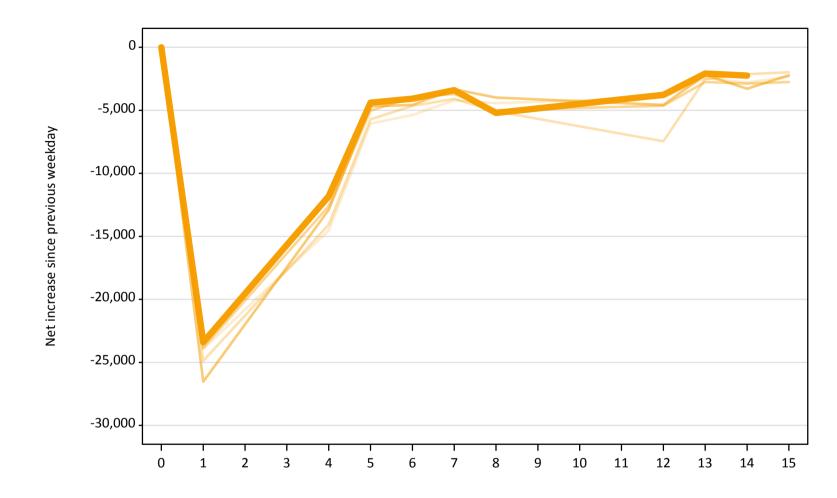

# A.22 Holding Offer: Daily net change (from all domiciles)

A.23 Holding Offer: Daily net change (from all domiciles)

Net increase since previous weekday (2018 cycle up to 14 days after A level results day)

| Applicant status, days since A level results day |    | 2014    | 2015    | 2016    | 2017    | 2018    |
|--------------------------------------------------|----|---------|---------|---------|---------|---------|
| Holding Offer                                    | 0  | 0       | 0       | 0       | 0       | 0       |
|                                                  | 1  | -23,940 | -24,880 | -23,840 | -26,530 | -23,410 |
|                                                  | 4  | -14,530 | -14,080 | -12,600 | -12,900 | -11,810 |
|                                                  | 5  | -6,060  | -5,720  | -5,030  | -4,680  | -4,390  |
|                                                  | 6  | -5,380  | -4,650  | -3,970  | -4,580  | -4,080  |
|                                                  | 7  | -4,210  | -4,090  | -3,700  | -3,330  | -3,400  |
|                                                  | 8  | -4,430  | -5,080  | -4,990  | -3,990  | -5,210  |
|                                                  | 12 | -3,980  | -7,460  | -4,640  | -4,580  | -3,770  |
|                                                  | 13 | -2,450  | -2,520  | -2,760  | -2,180  | -2,080  |
|                                                  | 14 | -2,790  | -2,130  | -2,880  | -3,280  | -2,250  |
|                                                  | 15 | -2,330  | -1,980  | -2,760  | -2,230  |         |