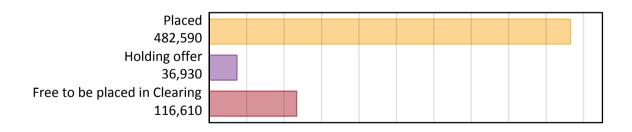

# A.2 Summary of applicants who are placed, holding offers or free to be placed in Clearing ( all domiciles )

Placed

### A.1 Applicants by type and status from all domiciles, 2018 cycle

| Status                        | 2018                                                                                                                                                                                             |
|-------------------------------|--------------------------------------------------------------------------------------------------------------------------------------------------------------------------------------------------|
| Placed (Clearing)             | 41,180                                                                                                                                                                                           |
| Placed (Adjustment)           | 900                                                                                                                                                                                              |
| Placed (Firm)                 | 381,900                                                                                                                                                                                          |
| Placed (Insurance)            | 33,860                                                                                                                                                                                           |
| Placed (Other)                | 14,070                                                                                                                                                                                           |
| Holding offer                 | 36,930                                                                                                                                                                                           |
| Free to be placed in Clearing | 116,610                                                                                                                                                                                          |
| Placed (Direct to Clearing)   | 10,680                                                                                                                                                                                           |
| Other (Direct to Clearing)    | 7,630                                                                                                                                                                                            |
| Placed                        | 482,590                                                                                                                                                                                          |
|                               | Placed (Clearing)  Placed (Adjustment)  Placed (Firm)  Placed (Insurance)  Placed (Other)  Holding offer  Free to be placed in Clearing  Placed (Direct to Clearing)  Other (Direct to Clearing) |