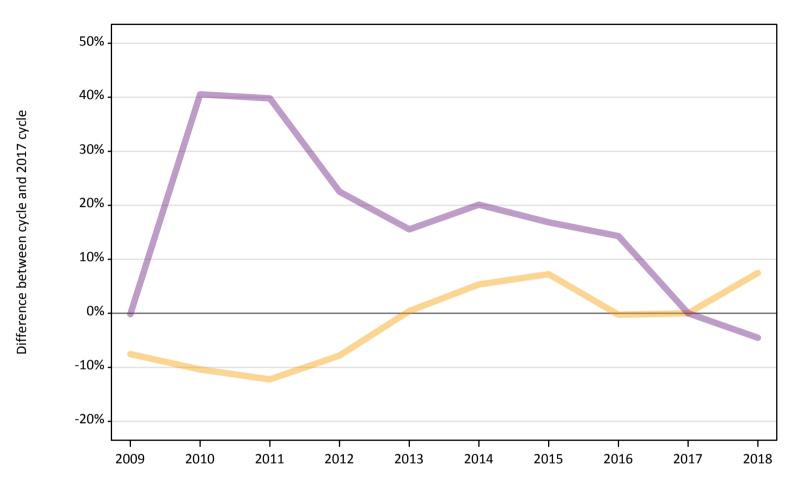

### A.14 Main scheme applicants not currently placed from all domiciles: 14 days after A level results day

Applicants in unplaced states: difference between cycle and 2017 cycle

| Applicant type | Status                        | 2009 | 2010 | 2011 | 2012 | 2013 | 2014 | 2015 | 2016 | 2017 | 2018 |
|----------------|-------------------------------|------|------|------|------|------|------|------|------|------|------|
| Main scheme    | Holding offer                 | -8%  | -10% | -12% | -8%  | 0%   | 5%   | 7%   | -0%  | 0%   | 7%   |
|                | Free to be placed in Clearing | -0%  | 41%  | 40%  | 23%  | 16%  | 20%  | 17%  | 14%  | 0%   | -5%  |