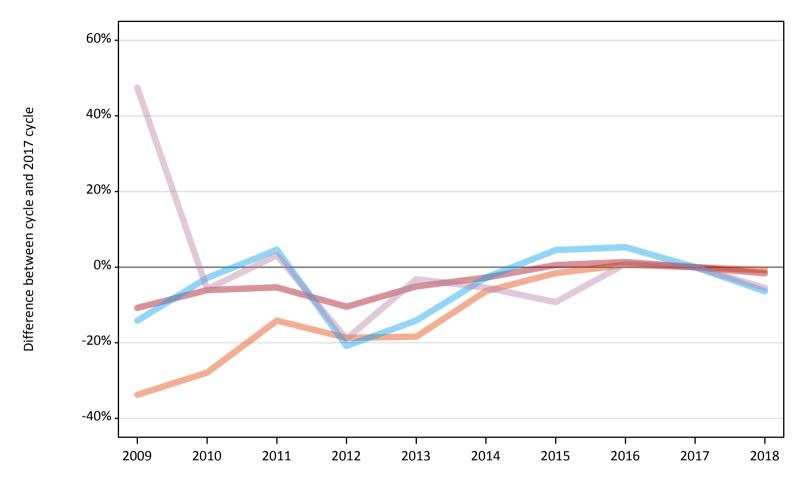

#### A.6 Placed main scheme applicants from all domiciles: 14 days after A level results day

All Main scheme placed routes (excluding Adjustment): difference between cycle and 2017 cycle

### A.8 Placed main scheme applicants from all domiciles: 14 days after A level results day

All Main scheme placed routes (excluding Adjustment): difference between cycle and 2017 cycle

| Applicant type | Status             | 2009 | 2010 | 2011 | 2012 | 2013 | 2014 | 2015 | 2016 | 2017 | 2018 |
|----------------|--------------------|------|------|------|------|------|------|------|------|------|------|
| Main scheme    | Placed (Clearing)  | -34% | -28% | -14% | -19% | -18% | -6%  | -2%  | 1%   | 0%   | -1%  |
|                | Placed (Firm)      | -11% | -6%  | -5%  | -10% | -5%  | -3%  | 1%   | 1%   | 0%   | -2%  |
|                | Placed (Insurance) | -14% | -3%  | 5%   | -21% | -14% | -3%  | 5%   | 5%   | 0%   | -6%  |
|                | Placed (Other)     | 48%  | -6%  | 3%   | -19% | -3%  | -5%  | -9%  | 1%   | 0%   | -5%  |

#### A.7 Placed main scheme applicants from all domiciles: 14 days after A level results day

All Main scheme placed routes (excluding Adjustment): applicants at 14 days after A level results day

| Applicant type | Status             | 2009    | 2010    | 2011    | 2012    | 2013    | 2014    | 2015    | 2016    | 2017    | 2018    |
|----------------|--------------------|---------|---------|---------|---------|---------|---------|---------|---------|---------|---------|
| Main scheme    | Placed (Clearing)  | 27,470  | 29,930  | 35,630  | 33,740  | 33,870  | 38,850  | 40,850  | 41,760  | 41,490  | 41,180  |
|                | Placed (Firm)      | 346,380 | 364,670 | 367,490 | 347,470 | 368,370 | 377,470 | 390,240 | 393,370 | 388,200 | 381,900 |
|                | Placed (Insurance) | 31,060  | 35,150  | 37,840  | 28,630  | 31,080  | 35,180  | 37,810  | 38,080  | 36,180  | 33,860  |
|                | Placed (Other)     | 21,950  | 14,020  | 15,340  | 12,060  | 14,410  | 14,070  | 13,500  | 15,010  | 14,880  | 14,070  |