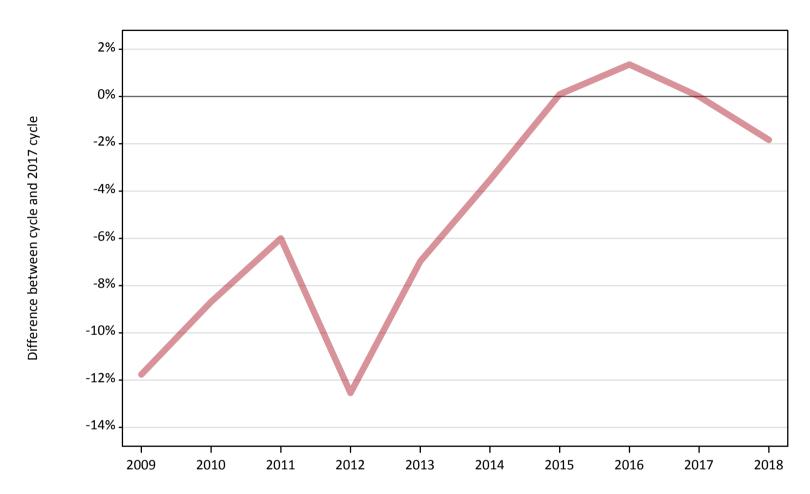

### A.5 All placed applicants from all domiciles: 14 days after A level results day

All placed applicants: difference between cycle and 2017 cycle

| Applicant type Status | 2009 | 2010 | 2011 | 2012 | 2013 | 2014 | 2015 | 2016 | 2017 | 2018 |
|-----------------------|------|------|------|------|------|------|------|------|------|------|
| All applicants Placed | -12% | -9%  | -6%  | -13% | -7%  | -4%  | 0%   | 1%   | 0%   | -2%  |

### A.4 All placed applicants from all domiciles: 14 days after A level results day

All placed applicants: applicants at 14 days after A level results day

| Applicant type Status | 2009    | 2010    | 2011    | 2012    | 2013    | 2014    | 2015    | 2016    | 2017    | 2018    |
|-----------------------|---------|---------|---------|---------|---------|---------|---------|---------|---------|---------|
| All applicants Placed | 433,780 | 448,880 | 462,080 | 429,940 | 457,330 | 474,260 | 492,080 | 498,270 | 491,600 | 482,590 |