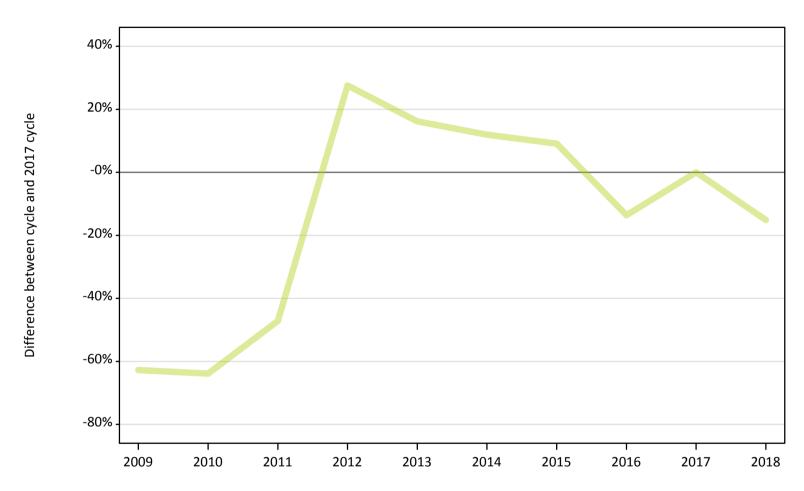

#### A.11 Main scheme applicants placed through adjustment: 14 days after A level results day

Placed through adjustment: difference between cycle and 2017 cycle

| Applicant type Status           | 2009 | 2010 | 2011 | 2012 | 2013 | 2014 | 2015 | 2016 | 2017 | 2018 |
|---------------------------------|------|------|------|------|------|------|------|------|------|------|
| Main scheme Placed (Adjustment) | -63% | -64% | -47% | 28%  | 16%  | 12%  | 9%   | -14% | 0%   | -15% |