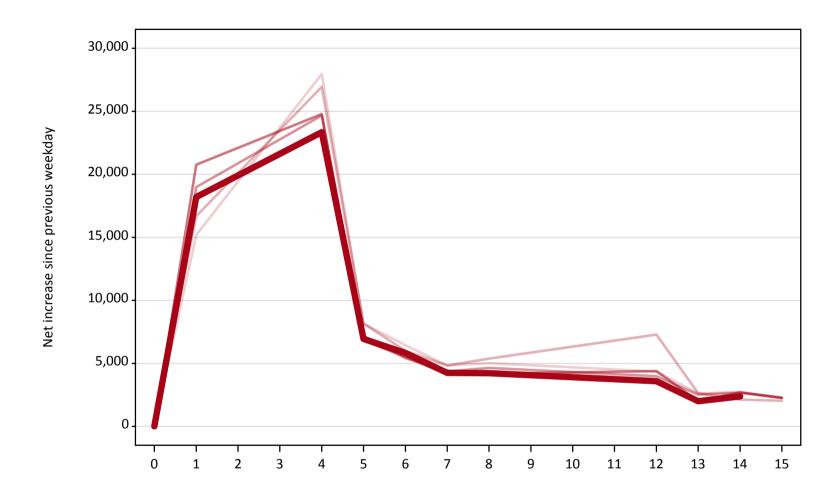

# A.18 All Placed: Daily net change (from all domiciles)

A.19 All Placed: Daily net change (from all domiciles)

Net increase since previous weekday (2018 cycle up to 14 days after A level results day)

| Applicant status, days | since A level results day | 2014   | 2015   | 2016   | 2017   | 2018   |
|------------------------|---------------------------|--------|--------|--------|--------|--------|
| All Placed             | 0                         | 0      | 0      | 0      | 0      | 0      |
|                        | 1                         | 15,180 | 16,680 | 18,990 | 20,770 | 18,200 |
|                        | 4                         | 27,960 | 26,940 | 24,670 | 24,790 | 23,340 |
|                        | 5                         | 8,140  | 8,160  | 7,170  | 6,810  | 6,940  |
|                        | 6                         | 6,450  | 6,000  | 5,410  | 5,510  | 5,820  |
|                        | 7                         | 4,830  | 4,830  | 4,350  | 4,140  | 4,240  |
|                        | 8                         | 5,020  | 5,370  | 4,640  | 4,190  | 4,220  |
|                        | 12                        | 4,340  | 7,280  | 3,980  | 4,380  | 3,590  |
|                        | 13                        | 2,620  | 2,630  | 2,510  | 2,010  | 2,000  |
|                        | 14                        | 2,730  | 2,120  | 2,660  | 2,700  | 2,370  |
|                        | 15                        | 2,280  | 2,030  | 2,250  | 2,260  |        |