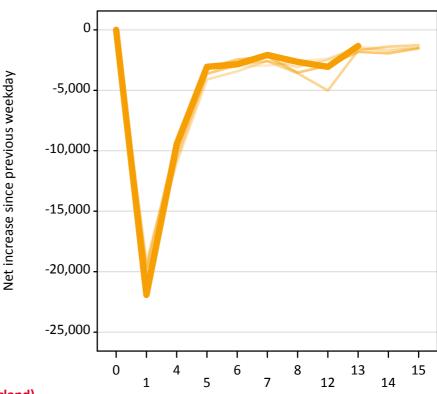

## A.22 Holding Offer: Daily net change (from England)

Net increase since previous weekday (2017 cycle up to 13 days after A level results day)

| 2013     |
|----------|
| 2014     |
| <br>2015 |
| <br>2016 |
| 2017     |

# A.23 Holding Offer: Daily net change (from England)

| Applicant status, days since A level results day |    | 2013    | 2014    | 2015    | 2016    | 2017    |
|--------------------------------------------------|----|---------|---------|---------|---------|---------|
| Holding Offer                                    | 0  | 0       | 0       | 0       | 0       | 0       |
|                                                  | 1  | -19,020 | -19,850 | -20,460 | -19,620 | -21,920 |
|                                                  | 4  | -10,150 | -11,010 | -10,580 | -9,160  | -9,470  |
|                                                  | 5  | -3,590  | -4,110  | -3,660  | -3,160  | -3,060  |
|                                                  | 6  | -3,000  | -3,430  | -2,870  | -2,450  | -2,840  |
|                                                  | 7  | -2,970  | -2,570  | -2,590  | -2,210  | -2,080  |
|                                                  | 8  | -2,620  | -3,070  | -3,590  | -3,540  | -2,650  |
|                                                  | 12 | -2,360  | -2,470  | -5,010  | -2,970  | -3,060  |
|                                                  | 13 | -1,390  | -1,530  | -1,690  | -1,830  | -1,340  |
|                                                  | 14 | -1,570  | -1,760  | -1,370  | -1,950  |         |
|                                                  | 15 | -1,500  | -1,470  | -1,280  | -1,530  |         |