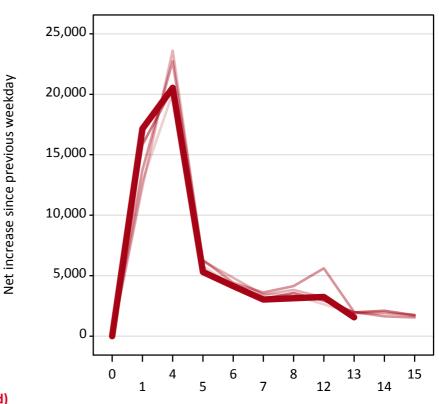

# A.18 All Placed: Daily net change (from England)

Net increase since previous weekday (2017 cycle up to 13 days after A level results day)

| <br>2013 |
|----------|
| 2014     |
| 2015     |
| 2016     |
| 2017     |

# A.19 All Placed: Daily net change (from England)

| Applicant status, days since A level results day |    | 2013   | 2014   | 2015   | 2016   | 2017   |
|--------------------------------------------------|----|--------|--------|--------|--------|--------|
| All Placed                                       | 0  | 0      | 0      | 0      | 0      | 0      |
|                                                  | 1  | 12,810 | 12,380 | 13,730 | 15,840 | 17,150 |
|                                                  | 4  | 20,120 | 23,620 | 22,730 | 20,500 | 20,540 |
|                                                  | 5  | 5,750  | 6,220  | 6,300  | 5,500  | 5,300  |
|                                                  | 6  | 4,240  | 4,830  | 4,410  | 4,120  | 4,140  |
|                                                  | 7  | 3,470  | 3,420  | 3,600  | 3,080  | 3,030  |
|                                                  | 8  | 3,400  | 3,830  | 4,140  | 3,570  | 3,130  |
|                                                  | 12 | 2,630  | 3,200  | 5,610  | 2,940  | 3,240  |
|                                                  | 13 | 1,880  | 1,940  | 2,000  | 1,970  | 1,560  |
|                                                  | 14 | 1,860  | 1,960  | 1,640  | 2,100  |        |
|                                                  | 15 | 1,780  | 1,680  | 1,540  | 1,730  |        |