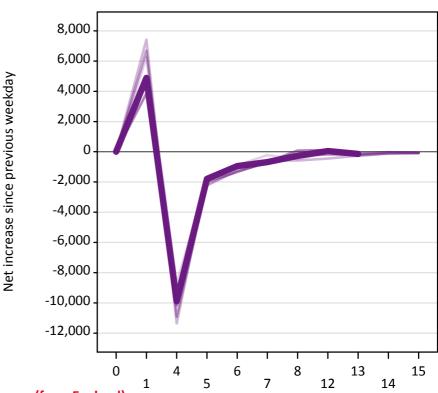

# A.18 All Placed: Daily net change (from England)

Net increase since previous weekday (2017 cycle up to 13 days after A level results day)

| <br>2013 |
|----------|
| 2014     |
| 2015     |
| 2016     |
| 2017     |

# A.19 All Placed: Daily net change (from England)

| Applicant status, days since A level results day |    | 2013   | 2014   | 2015   | 2016   | 2017   |
|--------------------------------------------------|----|--------|--------|--------|--------|--------|
| All Placed                                       | 0  | 0      | 0      | 0      | 0      | 0      |
|                                                  | 1  | 12,810 | 12,380 | 13,730 | 15,840 | 17,150 |
|                                                  | 4  | 20,120 | 23,620 | 22,730 | 20,500 | 20,540 |
|                                                  | 5  | 5,750  | 6,220  | 6,300  | 5,500  | 5,300  |
|                                                  | 6  | 4,240  | 4,830  | 4,410  | 4,120  | 4,140  |
|                                                  | 7  | 3,470  | 3,420  | 3,600  | 3,080  | 3,030  |
|                                                  | 8  | 3,400  | 3,830  | 4,140  | 3,570  | 3,130  |
|                                                  | 12 | 2,630  | 3,200  | 5,610  | 2,940  | 3,240  |
|                                                  | 13 | 1,880  | 1,940  | 2,000  | 1,970  | 1,560  |
|                                                  | 14 | 1,860  | 1,960  | 1,640  | 2,100  |        |
|                                                  | 15 | 1,780  | 1,680  | 1,540  | 1,730  |        |