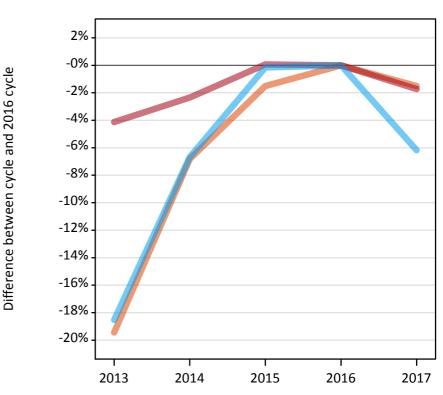

#### **A.6 Placed main scheme applicants from England: 13 days after A level results day** Selected placed routes: difference between cycle and 2016 cycle

# A.8 Placed main scheme applicants from England: 13 days after A level results day

Selected placed routes: difference between cycle and 2016 cycle

| Applicant type | Status             | 2013 | 2014 | 2015 | 2016 | 2017 |
|----------------|--------------------|------|------|------|------|------|
| Main scheme    | Placed (Clearing)  | -19% | -7%  | -2%  | 0%   | -2%  |
|                | Placed (Firm)      | -4%  | -2%  | 0%   | 0%   | -2%  |
|                | Placed (Insurance) | -19% | -7%  | -0%  | 0%   | -6%  |