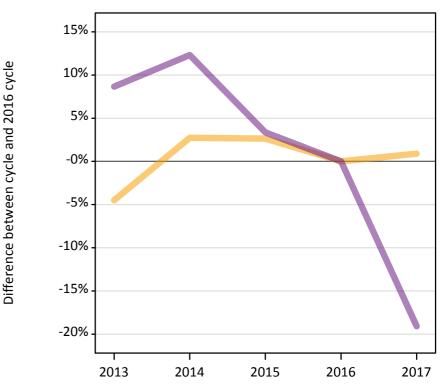

### **A.12 Main scheme applicants not currently placed from England: 13 days after A level results day** Applicants in unplaced states: difference between cycle and 2016 cycle

Holding offer

Free to be placed in Clearing

# **A.14 Main scheme applicants not currently placed from England: 13 days after A level results day** Applicants in unplaced states: difference between cycle and 2016 cycle

| Applicant type | Status                        | 2013 | 2014 | 2015 | 2016 | 2017 |
|----------------|-------------------------------|------|------|------|------|------|
| Main scheme    | Holding offer                 | -5%  | 3%   | 3%   | 0%   | 1%   |
|                | Free to be placed in Clearing | 9%   | 12%  | 3%   | 0%   | -19% |