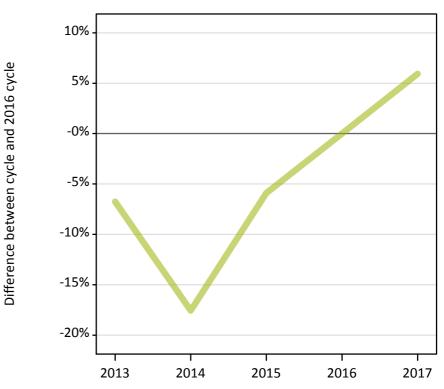

#### **A.15 Direct to Clearing applicants from England: 13 days after A level results day** Placed (Direct to Clearing): difference between cycle and 2016 cycle

Placed (Direct to Clearing)

# A.17 Direct to Clearing applicants from England: 13 days after A level results day

Placed (Direct to Clearing): difference between cycle and 2016 cycle

| Applicant type     | Status                      | 2013 | 2014 | 2015 | 2016 | 2017 |
|--------------------|-----------------------------|------|------|------|------|------|
| Direct to Clearing | Placed (Direct to Clearing) | -7%  | -18% | -6%  | 0%   | 6%   |