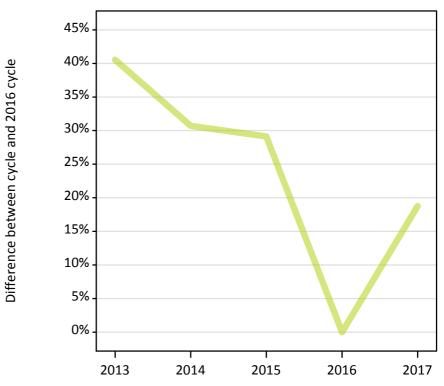

#### **A.9 Main scheme applicants placed through adjustment: 13 days after A level results day** Placed through adjustment: difference between cycle and 2016 cycle

Placed (Adjustment)

#### A.11 Main scheme applicants placed through adjustment: 13 days after A level results day

Placed through adjustment: difference between cycle and 2016 cycle

| Applicant type | Status              | 2013 | 2014 | 2015 | 2016 | 2017 |
|----------------|---------------------|------|------|------|------|------|
| Main scheme    | Placed (Adjustment) | 41%  | 31%  | 29%  | 0%   | 19%  |