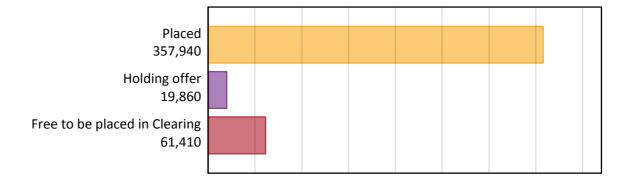

#### A.2 Summary of applicants who are placed, holding offers or free to be placed in Clearing (England)

#### A.1 Applicants by type and status from England, 2017 cycle

| Applicant type     | Status                        | 2017    |
|--------------------|-------------------------------|---------|
| Main scheme        | Placed (Clearing)             | 33,090  |
|                    | Placed (Adjustment)           | 910     |
|                    | Placed (Firm)                 | 279,430 |
|                    | Placed (Insurance)            | 26,720  |
|                    | Placed (Other)                | 10,170  |
|                    | Holding offer                 | 19,860  |
|                    | Free to be placed in Clearing | 61,410  |
| Direct to Clearing | Placed (Direct to Clearing)   | 7,630   |
|                    | Other (Direct to Clearing)    | 6,290   |
| All applicants     | Placed                        | 357,940 |