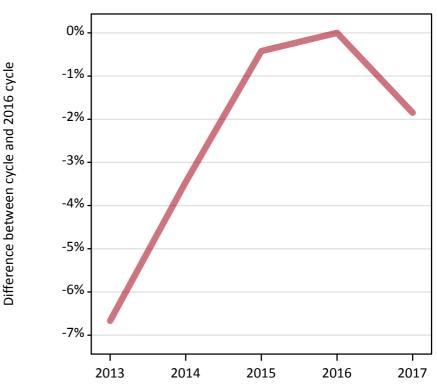

## **A.3 All placed applicants from England: 13 days after A level results day** All placed applicants: difference between cycle and 2016 cycle

Placed

**A.4 All placed applicants from England: 13 days after A level results day** All placed applicants: applicants at 13 days after A level results day

## A.5 All placed applicants from England: 13 days after A level results day

All placed applicants: difference between cycle and 2016 cycle

| Applicant type | Status | 2013 | 2014 | 2015 | 2016 | 2017 |
|----------------|--------|------|------|------|------|------|
| All applicants | Placed | -7%  | -3%  | -0%  | 0%   | -2%  |