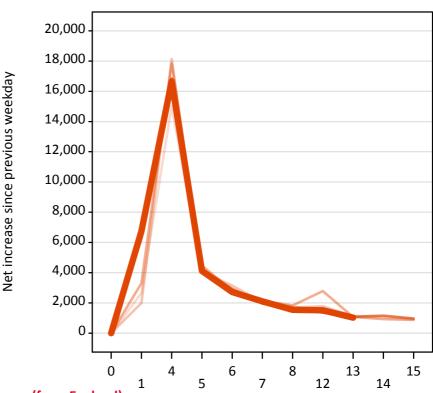

# A.18 All Placed: Daily net change (from England)

Net increase since previous weekday (2017 cycle up to 13 days after A level results day)

| <br>2013 |
|----------|
| 2014     |
| 2015     |
| 2016     |
| 2017     |

# A.19 All Placed: Daily net change (from England)

| Applicant status, days since A level results day |    | 2013   | 2014   | 2015   | 2016   | 2017   |
|--------------------------------------------------|----|--------|--------|--------|--------|--------|
| All Placed                                       | 0  | 0      | 0      | 0      | 0      | 0      |
|                                                  | 1  | 12,810 | 12,380 | 13,730 | 15,840 | 17,150 |
|                                                  | 4  | 20,120 | 23,620 | 22,730 | 20,500 | 20,540 |
|                                                  | 5  | 5,750  | 6,220  | 6,300  | 5,500  | 5,300  |
|                                                  | 6  | 4,240  | 4,830  | 4,410  | 4,120  | 4,140  |
|                                                  | 7  | 3,470  | 3,420  | 3,600  | 3,080  | 3,030  |
|                                                  | 8  | 3,400  | 3,830  | 4,140  | 3,570  | 3,130  |
|                                                  | 12 | 2,630  | 3,200  | 5,610  | 2,940  | 3,240  |
|                                                  | 13 | 1,880  | 1,940  | 2,000  | 1,970  | 1,560  |
|                                                  | 14 | 1,860  | 1,960  | 1,640  | 2,100  |        |
|                                                  | 15 | 1,780  | 1,680  | 1,540  | 1,730  |        |