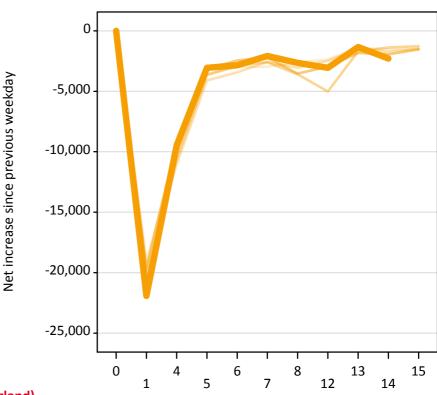

### A.22 Holding Offer: Daily net change (from England)

Net increase since previous weekday (2017 cycle up to 14 days after A level results day)

| 2013     |
|----------|
| 2014     |
| <br>2015 |
| <br>2016 |
| 2017     |

## A.23 Holding Offer: Daily net change (from England)

| Applicant status, days since A level results day |    | 2013    | 2014    | 2015    | 2016    | 2017    |
|--------------------------------------------------|----|---------|---------|---------|---------|---------|
| Holding Offer                                    | 0  | 0       | 0       | 0       | 0       | 0       |
|                                                  | 1  | -19,020 | -19,850 | -20,460 | -19,620 | -21,920 |
|                                                  | 4  | -10,150 | -11,010 | -10,580 | -9,160  | -9,470  |
|                                                  | 5  | -3,590  | -4,110  | -3,660  | -3,160  | -3,060  |
|                                                  | 6  | -3,000  | -3,430  | -2,870  | -2,450  | -2,840  |
|                                                  | 7  | -2,970  | -2,570  | -2,590  | -2,210  | -2,080  |
|                                                  | 8  | -2,620  | -3,070  | -3,590  | -3,540  | -2,650  |
|                                                  | 12 | -2,360  | -2,470  | -5,010  | -2,970  | -3,060  |
|                                                  | 13 | -1,390  | -1,530  | -1,690  | -1,830  | -1,340  |
|                                                  | 14 | -1,570  | -1,760  | -1,370  | -1,950  | -2,290  |
|                                                  | 15 | -1,500  | -1,470  | -1,280  | -1,530  |         |