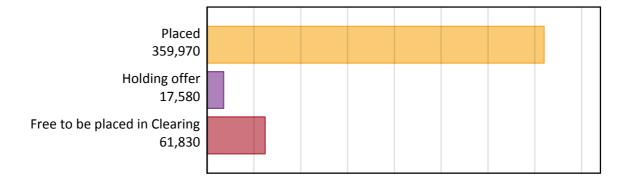

#### A.1 Applicants by type and status from England, 2017 cycle

| Applicant type     | Status                        | 2017    |
|--------------------|-------------------------------|---------|
| Main scheme        | Placed (Clearing)             | 33,760  |
|                    | Placed (Adjustment)           | 910     |
|                    | Placed (Firm)                 | 280,130 |
|                    | Placed (Insurance)            | 26,840  |
|                    | Placed (Other)                | 10,270  |
|                    | Holding offer                 | 17,580  |
|                    | Free to be placed in Clearing | 61,830  |
| Direct to Clearing | Placed (Direct to Clearing)   | 8,070   |
|                    | Other (Direct to Clearing)    | 6,220   |
| All applicants     | Placed                        | 359,970 |

#### A.2 Summary of applicants who are placed, holding offers or free to be placed in Clearing (England)