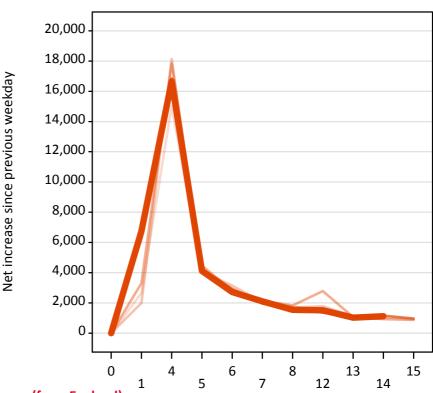

## A.18 All Placed: Daily net change (from England)

Net increase since previous weekday (2017 cycle up to 14 days after A level results day)

| 2013     |
|----------|
| 2014     |
| <br>2015 |
| 2016     |
| 2017     |

## A.19 All Placed: Daily net change (from England)

| Applicant status, days since A level results day |    | 2013   | 2014   | 2015   | 2016   | 2017   |
|--------------------------------------------------|----|--------|--------|--------|--------|--------|
|                                                  | 0  | 0      | 0      | 0      | 0      | 0      |
|                                                  | 1  | 12,810 | 12,380 | 13,730 | 15,840 | 17,150 |
|                                                  | 4  | 20,120 | 23,620 | 22,730 | 20,500 | 20,540 |
|                                                  | 5  | 5,750  | 6,220  | 6,300  | 5,500  | 5,300  |
|                                                  | 6  | 4,240  | 4,830  | 4,410  | 4,120  | 4,140  |
|                                                  | 7  | 3,470  | 3,420  | 3,600  | 3,080  | 3,030  |
|                                                  | 8  | 3,400  | 3,830  | 4,140  | 3,570  | 3,130  |
|                                                  | 12 | 2,630  | 3,200  | 5,610  | 2,940  | 3,240  |
|                                                  | 13 | 1,880  | 1,940  | 2,000  | 1,970  | 1,560  |
|                                                  | 14 | 1,860  | 1,960  | 1,640  | 2,100  | 2,030  |
|                                                  | 15 | 1,780  | 1,680  | 1,540  | 1,730  |        |