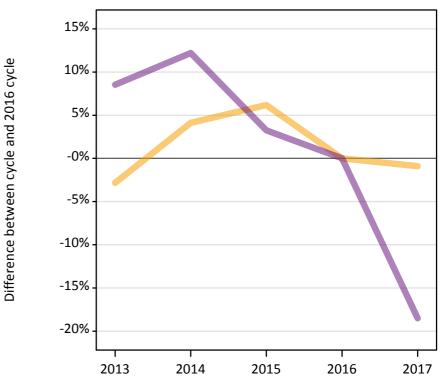

#### **A.12 Main scheme applicants not currently placed from England: 14 days after A level results day** Applicants in unplaced states: difference between cycle and 2016 cycle

Holding offer

Free to be placed in Clearing

**A.14 Main scheme applicants not currently placed from England: 14 days after A level results day** Applicants in unplaced states: difference between cycle and 2016 cycle

| Applicant type | Status                        | 2013 | 2014 | 2015 | 2016 | 2017 |
|----------------|-------------------------------|------|------|------|------|------|
| Main scheme    | Holding offer                 | -3%  | 4%   | 6%   | 0%   | -1%  |
|                | Free to be placed in Clearing | 9%   | 12%  | 3%   | 0%   | -18% |