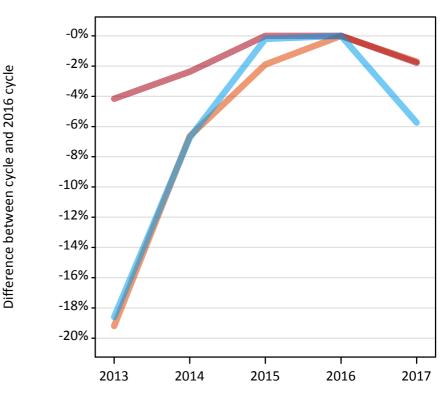

#### **A.6 Placed main scheme applicants from England: 14 days after A level results day** Selected placed routes: difference between cycle and 2016 cycle

# A.8 Placed main scheme applicants from England: 14 days after A level results day

Selected placed routes: difference between cycle and 2016 cycle

| Applicant type | Status             | 2013 | 2014 | 2015 | 2016 | 2017 |
|----------------|--------------------|------|------|------|------|------|
| Main scheme    | Placed (Clearing)  | -19% | -7%  | -2%  | 0%   | -2%  |
|                | Placed (Firm)      | -4%  | -2%  | -0%  | 0%   | -2%  |
|                | Placed (Insurance) | -19% | -7%  | -0%  | 0%   | -6%  |