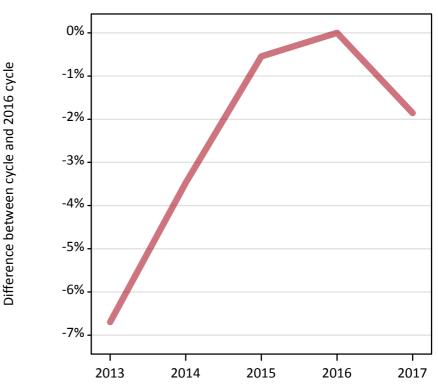

## **A.3 All placed applicants from England: 14 days after A level results day** All placed applicants: difference between cycle and 2016 cycle

Placed

**A.4 All placed applicants from England: 14 days after A level results day** All placed applicants: applicants at 14 days after A level results day

## A.5 All placed applicants from England: 14 days after A level results day

All placed applicants: difference between cycle and 2016 cycle

| Applicant type | Status | 2013 | 2014 | 2015 | 2016 | 2017 |
|----------------|--------|------|------|------|------|------|
| All applicants | Placed | -7%  | -3%  | -1%  | 0%   | -2%  |