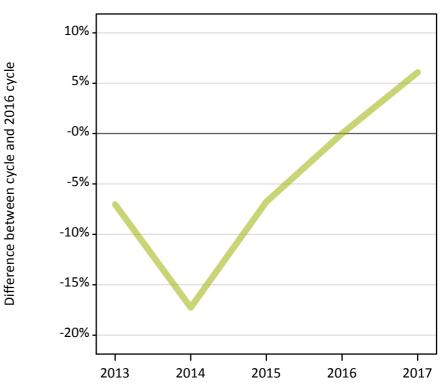

#### **A.15 Direct to Clearing applicants from England: 14 days after A level results day** Placed (Direct to Clearing): difference between cycle and 2016 cycle

Placed (Direct to Clearing)

# A.17 Direct to Clearing applicants from England: 14 days after A level results day

Placed (Direct to Clearing): difference between cycle and 2016 cycle

| Applicant type     | Status                      | 2013 | 2014 | 2015 | 2016 | 2017 |
|--------------------|-----------------------------|------|------|------|------|------|
| Direct to Clearing | Placed (Direct to Clearing) | -7%  | -17% | -7%  | 0%   | 6%   |