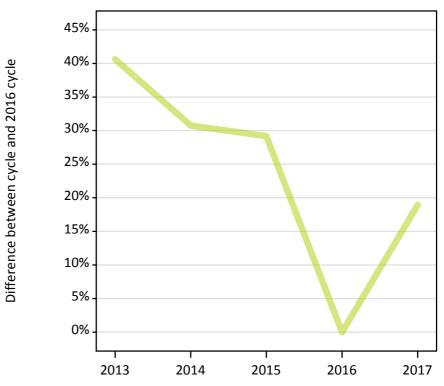

#### **A.9 Main scheme applicants placed through adjustment: 14 days after A level results day** Placed through adjustment: difference between cycle and 2016 cycle

Placed (Adjustment)

#### A.11 Main scheme applicants placed through adjustment: 14 days after A level results day

Placed through adjustment: difference between cycle and 2016 cycle

| Applicant type | Status              | 2013 | 2014 | 2015 | 2016 | 2017 |
|----------------|---------------------|------|------|------|------|------|
| Main scheme    | Placed (Adjustment) | 41%  | 31%  | 29%  | 0%   | 19%  |