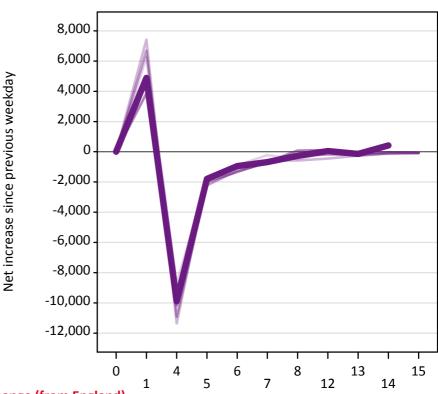

## A.18 All Placed: Daily net change (from England)

Net increase since previous weekday (2017 cycle up to 14 days after A level results day)

| 2013     |
|----------|
| 2014     |
| <br>2015 |
| 2016     |
| 2017     |

## A.19 All Placed: Daily net change (from England)

| Applicant status, days since A level results day |    | 2013   | 2014   | 2015   | 2016   | 2017   |
|--------------------------------------------------|----|--------|--------|--------|--------|--------|
|                                                  | 0  | 0      | 0      | 0      | 0      | 0      |
|                                                  | 1  | 12,810 | 12,380 | 13,730 | 15,840 | 17,150 |
|                                                  | 4  | 20,120 | 23,620 | 22,730 | 20,500 | 20,540 |
|                                                  | 5  | 5,750  | 6,220  | 6,300  | 5,500  | 5,300  |
|                                                  | 6  | 4,240  | 4,830  | 4,410  | 4,120  | 4,140  |
|                                                  | 7  | 3,470  | 3,420  | 3,600  | 3,080  | 3,030  |
|                                                  | 8  | 3,400  | 3,830  | 4,140  | 3,570  | 3,130  |
|                                                  | 12 | 2,630  | 3,200  | 5,610  | 2,940  | 3,240  |
|                                                  | 13 | 1,880  | 1,940  | 2,000  | 1,970  | 1,560  |
|                                                  | 14 | 1,860  | 1,960  | 1,640  | 2,100  | 2,030  |
|                                                  | 15 | 1,780  | 1,680  | 1,540  | 1,730  |        |