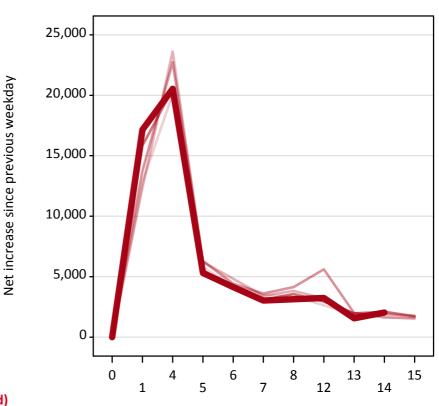

## A.18 All Placed: Daily net change (from England)

Net increase since previous weekday (2017 cycle up to 14 days after A level results day)

| 2013     |
|----------|
| 2014     |
| <br>2015 |
| 2016     |
| 2017     |

## A.19 All Placed: Daily net change (from England)

| Applicant status, days since A level results day |    | 2013   | 2014   | 2015   | 2016   | 2017   |
|--------------------------------------------------|----|--------|--------|--------|--------|--------|
|                                                  | 0  | 0      | 0      | 0      | 0      | 0      |
|                                                  | 1  | 12,810 | 12,380 | 13,730 | 15,840 | 17,150 |
|                                                  | 4  | 20,120 | 23,620 | 22,730 | 20,500 | 20,540 |
|                                                  | 5  | 5,750  | 6,220  | 6,300  | 5,500  | 5,300  |
|                                                  | 6  | 4,240  | 4,830  | 4,410  | 4,120  | 4,140  |
|                                                  | 7  | 3,470  | 3,420  | 3,600  | 3,080  | 3,030  |
|                                                  | 8  | 3,400  | 3,830  | 4,140  | 3,570  | 3,130  |
|                                                  | 12 | 2,630  | 3,200  | 5,610  | 2,940  | 3,240  |
|                                                  | 13 | 1,880  | 1,940  | 2,000  | 1,970  | 1,560  |
|                                                  | 14 | 1,860  | 1,960  | 1,640  | 2,100  | 2,030  |
|                                                  | 15 | 1,780  | 1,680  | 1,540  | 1,730  |        |