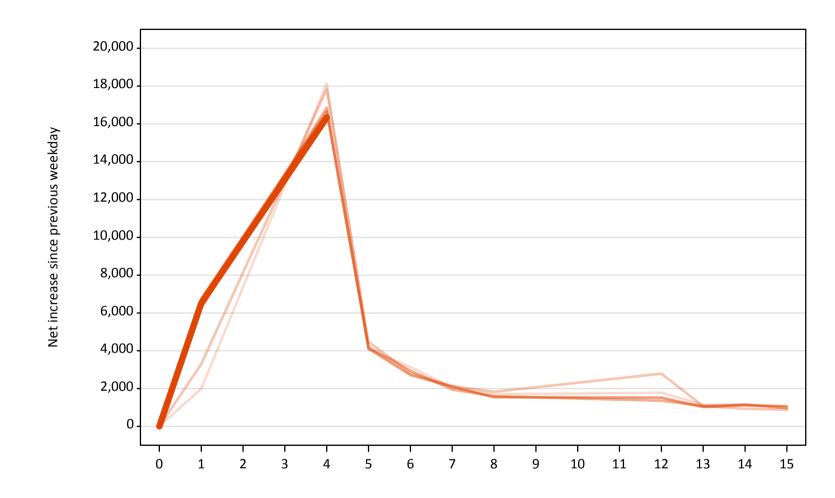

# A.18 All Placed: Daily net change (from England)

Net increase since previous weekday (2018 cycle up to 4 days after A level results day)

A.19 All Placed: Daily net change (from England)
Net increase since previous weekday (2018 cycle up to 4 days after A level results day)

| Applicant status, days | since A level results day | 2014   | 2015   | 2016   | 2017   | 2018   |
|------------------------|---------------------------|--------|--------|--------|--------|--------|
| All Placed             | 0                         | 0      | 0      | 0      | 0      | 0      |
|                        | 1                         | 12,380 | 13,730 | 15,840 | 17,150 | 15,070 |
|                        | 4                         | 23,620 | 22,730 | 20,500 | 20,540 | 19,410 |
|                        | 5                         | 6,220  | 6,300  | 5,500  | 5,300  |        |
|                        | 6                         | 4,830  | 4,410  | 4,120  | 4,140  |        |
|                        | 7                         | 3,420  | 3,600  | 3,080  | 3,030  |        |
|                        | 8                         | 3,830  | 4,140  | 3,570  | 3,130  |        |
|                        | 12                        | 3,200  | 5,610  | 2,940  | 3,240  |        |
|                        | 13                        | 1,940  | 2,000  | 1,970  | 1,560  |        |
|                        | 14                        | 1,960  | 1,640  | 2,100  | 2,030  |        |
|                        | 15                        | 1,680  | 1,540  | 1,730  | 1,740  |        |