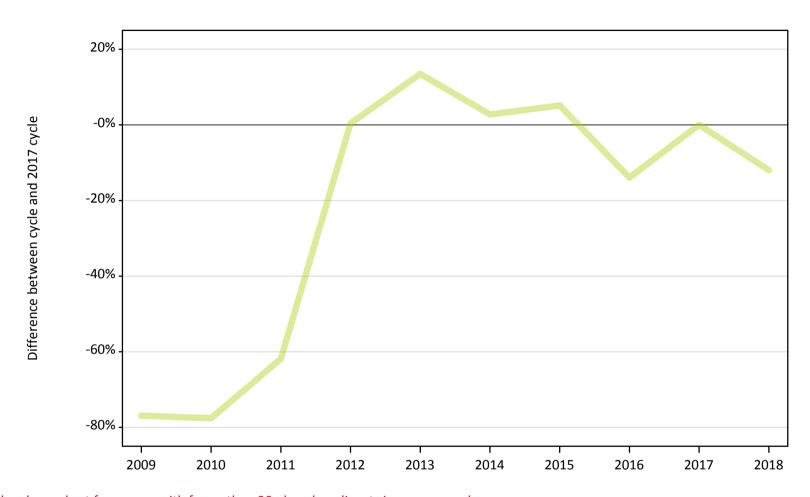

## A.12 Main scheme applicants not currently placed from England: 4 days after A level results day

Applicants in unplaced states: difference between cycle and 2017 cycle

## A.13 Main scheme applicants not currently placed from England: 4 days after A level results day

Applicants in unplaced states: applicants at 4 days after A level results day

| Applicant type | Status                        | 2009   | 2010    | 2011    | 2012   | 2013   | 2014   | 2015   | 2016   | 2017   | 2018   |
|----------------|-------------------------------|--------|---------|---------|--------|--------|--------|--------|--------|--------|--------|
| Main scheme    | Holding offer                 | 42,030 | 41,520  | 37,230  | 35,650 | 34,730 | 37,400 | 39,620 | 35,840 | 34,910 | 33,270 |
|                | Free to be placed in Clearing | 85,890 | 119,770 | 118,850 | 95,960 | 86,160 | 89,830 | 83,340 | 79,840 | 65,210 | 60,490 |

## A.14 Main scheme applicants not currently placed from England: 4 days after A level results day

Applicants in unplaced states: difference between cycle and 2017 cycle

| Applicant type | Status                        | 2009 | 2010 | 2011 | 2012 | 2013 | 2014 | 2015 | 2016 | 2017 | 2018 |
|----------------|-------------------------------|------|------|------|------|------|------|------|------|------|------|
| Main scheme    | Holding offer                 | 20%  | 19%  | 7%   | 2%   | -1%  | 7%   | 14%  | 3%   | 0%   | -5%  |
|                | Free to be placed in Clearing | 32%  | 84%  | 82%  | 47%  | 32%  | 38%  | 28%  | 22%  | 0%   | -7%  |