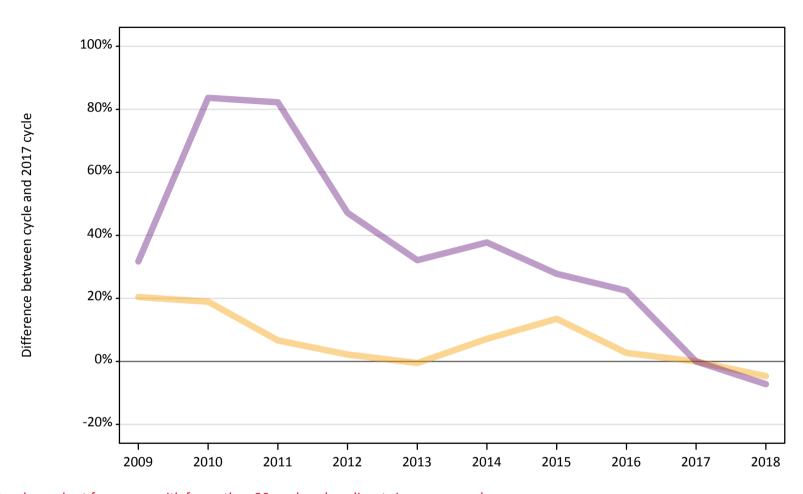

Direct to Clearing: difference between cycle and 2017 cycle

# A.16 Direct to Clearing applicants from England: 4 days after A level results day

Direct to Clearing 4 days after A level results day

| Applicant type     | Status                      | 2009  | 2010  | 2011  | 2012  | 2013  | 2014  | 2015  | 2016  | 2017  | 2018  |
|--------------------|-----------------------------|-------|-------|-------|-------|-------|-------|-------|-------|-------|-------|
| Direct to Clearing | Placed (Direct to Clearing) | 1,860 | 1,490 | 1,690 | 2,330 | 3,510 | 3,100 | 3,520 | 4,410 | 4,410 | 4,980 |
|                    | Other (Direct to Clearing)  | 9,360 | 7,400 | 7,520 | 6,250 | 7,130 | 6,150 | 6,730 | 6,500 | 6,580 | 6,490 |

## A.17 Direct to Clearing applicants from England: 4 days after A level results day

Direct to Clearing: difference between cycle and 2017 cycle

| Applicant type S       | Status                    | 2009 | 2010 | 2011 | 2012 | 2013 | 2014 | 2015 | 2016 | 2017 | 2018 |
|------------------------|---------------------------|------|------|------|------|------|------|------|------|------|------|
| Direct to Clearing Pla | aced (Direct to Clearing) | -58% | -66% | -62% | -47% | -20% | -30% | -20% | -0%  | 0%   | 13%  |
| Otl                    | ther (Direct to Clearing) | 42%  | 12%  | 14%  | -5%  | 8%   | -7%  | 2%   | -1%  | 0%   | -1%  |