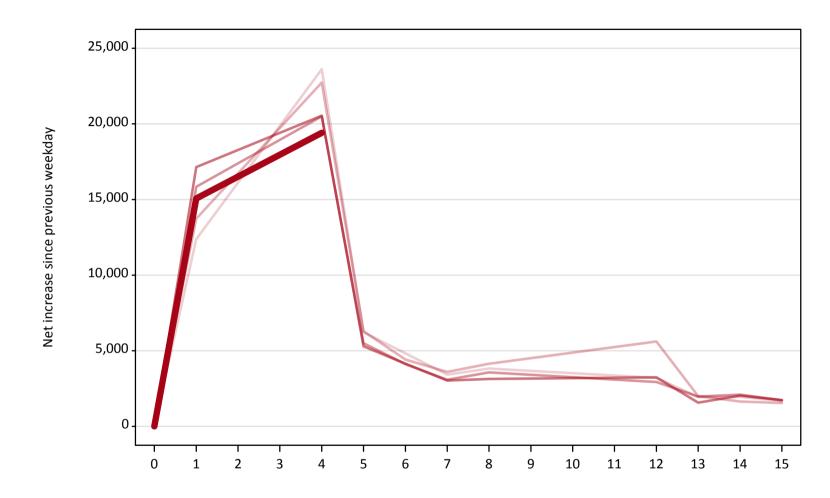

# A.18 All Placed: Daily net change (from England)

Net increase since previous weekday (2018 cycle up to 4 days after A level results day)

A.19 All Placed: Daily net change (from England)
Net increase since previous weekday (2018 cycle up to 4 days after A level results day)

| Applicant status, days | since A level results day | 2014   | 2015   | 2016   | 2017   | 2018   |
|------------------------|---------------------------|--------|--------|--------|--------|--------|
| All Placed             | 0                         | 0      | 0      | 0      | 0      | 0      |
|                        | 1                         | 12,380 | 13,730 | 15,840 | 17,150 | 15,070 |
|                        | 4                         | 23,620 | 22,730 | 20,500 | 20,540 | 19,410 |
|                        | 5                         | 6,220  | 6,300  | 5,500  | 5,300  |        |
|                        | 6                         | 4,830  | 4,410  | 4,120  | 4,140  |        |
|                        | 7                         | 3,420  | 3,600  | 3,080  | 3,030  |        |
|                        | 8                         | 3,830  | 4,140  | 3,570  | 3,130  |        |
|                        | 12                        | 3,200  | 5,610  | 2,940  | 3,240  |        |
|                        | 13                        | 1,940  | 2,000  | 1,970  | 1,560  |        |
|                        | 14                        | 1,960  | 1,640  | 2,100  | 2,030  |        |
|                        | 15                        | 1,680  | 1,540  | 1,730  | 1,740  |        |