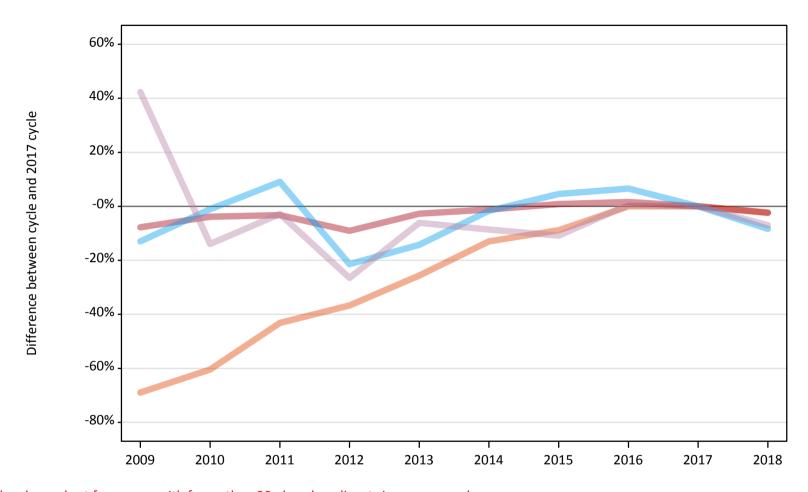

## A.8 Placed main scheme applicants from England: 4 days after A level results day

All Main scheme placed routes (excluding Adjustment): difference between cycle and 2017 cycle

| Applicant type | Status             | 2009 | 2010 | 2011 | 2012 | 2013 | 2014 | 2015 | 2016 | 2017 | 2018 |
|----------------|--------------------|------|------|------|------|------|------|------|------|------|------|
| Main scheme    | Placed (Clearing)  | -69% | -60% | -43% | -37% | -26% | -13% | -9%  | -0%  | 0%   | -2%  |
|                | Placed (Firm)      | -8%  | -4%  | -3%  | -9%  | -3%  | -1%  | 1%   | 2%   | 0%   | -2%  |
|                | Placed (Insurance) | -13% | -1%  | 9%   | -21% | -14% | -2%  | 5%   | 7%   | 0%   | -8%  |
|                | Placed (Other)     | 42%  | -14% | -3%  | -27% | -6%  | -9%  | -11% | 1%   | 0%   | -7%  |

## A.7 Placed main scheme applicants from England: 4 days after A level results day

All Main scheme placed routes (excluding Adjustment): applicants at 4 days after A level results day

| Applicant type | Status             | 2009    | 2010    | 2011    | 2012    | 2013    | 2014    | 2015    | 2016    | 2017    | 2018    |
|----------------|--------------------|---------|---------|---------|---------|---------|---------|---------|---------|---------|---------|
| Main scheme    | Placed (Clearing)  | 7,230   | 9,220   | 13,240  | 14,740  | 17,320  | 20,260  | 21,230  | 23,280  | 23,290  | 22,720  |
|                | Placed (Firm)      | 252,040 | 262,840 | 264,440 | 248,480 | 265,890 | 270,030 | 275,650 | 277,650 | 273,350 | 266,980 |
|                | Placed (Insurance) | 22,770  | 25,890  | 28,540  | 20,560  | 22,440  | 25,730  | 27,370  | 27,890  | 26,170  | 23,990  |
|                | Placed (Other)     | 13,680  | 8,270   | 9,330   | 7,060   | 9,020   | 8,780   | 8,560   | 9,660   | 9,610   | 8,940   |