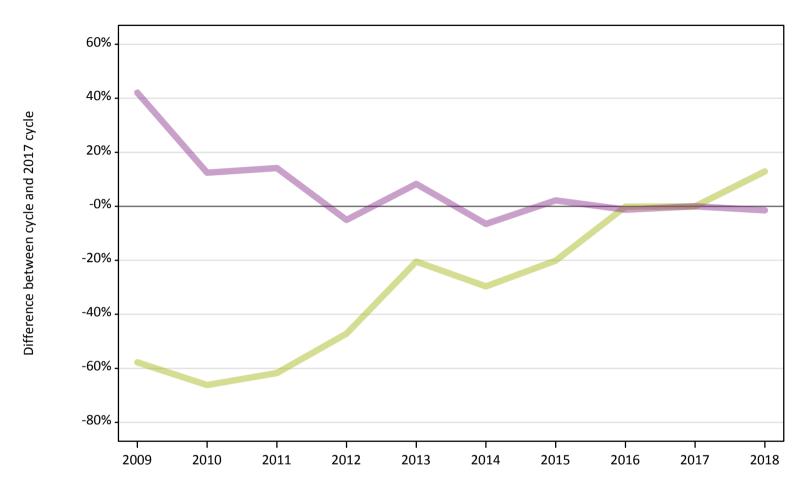

#### A.6 Placed main scheme applicants from England: 4 days after A level results day

All Main scheme placed routes (excluding Adjustment): difference between cycle and 2017 cycle

## A.8 Placed main scheme applicants from England: 4 days after A level results day

All Main scheme placed routes (excluding Adjustment): difference between cycle and 2017 cycle

| Applicant type | Status             | 2009 | 2010 | 2011 | 2012 | 2013 | 2014 | 2015 | 2016 | 2017 | 2018 |
|----------------|--------------------|------|------|------|------|------|------|------|------|------|------|
| Main scheme    | Placed (Clearing)  | -69% | -60% | -43% | -37% | -26% | -13% | -9%  | -0%  | 0%   | -2%  |
|                | Placed (Firm)      | -8%  | -4%  | -3%  | -9%  | -3%  | -1%  | 1%   | 2%   | 0%   | -2%  |
|                | Placed (Insurance) | -13% | -1%  | 9%   | -21% | -14% | -2%  | 5%   | 7%   | 0%   | -8%  |
|                | Placed (Other)     | 42%  | -14% | -3%  | -27% | -6%  | -9%  | -11% | 1%   | 0%   | -7%  |