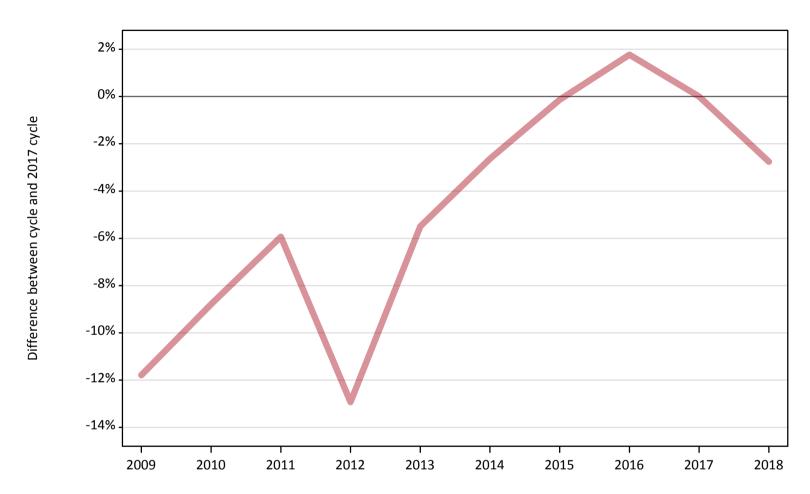

## A.5 All placed applicants from England: 4 days after A level results day

All placed applicants: difference between cycle and 2017 cycle

| Applicant type Status | 2009 | 2010 | 2011 | 2012 | 2013 | 2014 | 2015 | 2016 | 2017 | 2018 |
|-----------------------|------|------|------|------|------|------|------|------|------|------|
| All applicants Placed | -12% | -9%  | -6%  | -13% | -5%  | -3%  | -0%  | 2%   | 0%   | -3%  |

## A.4 All placed applicants from England: 4 days after A level results day

All placed applicants: applicants at 4 days after A level results day

| Applicant type Status | 2009    | 2010    | 2011    | 2012    | 2013    | 2014    | 2015    | 2016    | 2017    | 2018    |
|-----------------------|---------|---------|---------|---------|---------|---------|---------|---------|---------|---------|
| All applicants Placed | 297,740 | 307,870 | 317,510 | 293,890 | 319,000 | 328,640 | 337,090 | 343,510 | 337,540 | 328,230 |