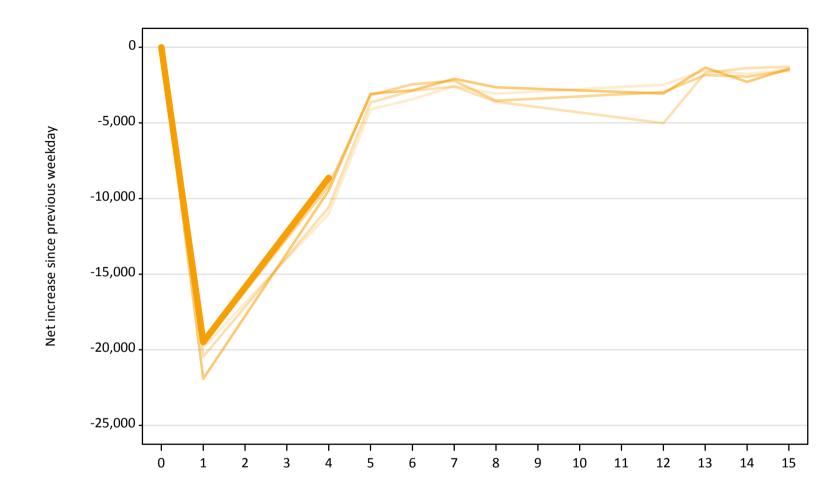

# A.22 Holding Offer: Daily net change (from England)

Net increase since previous weekday (2018 cycle up to 4 days after A level results day)

A.23 Holding Offer: Daily net change (from England)
Net increase since previous weekday (2018 cycle up to 4 days after A level results day)

| Applicant status, days since A level results day |    | 2014    | 2015    | 2016    | 2017    | 2018    |
|--------------------------------------------------|----|---------|---------|---------|---------|---------|
| Holding Offer                                    | 0  | 0       | 0       | 0       | 0       | 0       |
|                                                  | 1  | -19,850 | -20,460 | -19,620 | -21,920 | -19,500 |
|                                                  | 4  | -11,010 | -10,580 | -9,160  | -9,470  | -8,630  |
|                                                  | 5  | -4,110  | -3,660  | -3,160  | -3,060  |         |
|                                                  | 6  | -3,430  | -2,870  | -2,450  | -2,840  |         |
|                                                  | 7  | -2,570  | -2,590  | -2,210  | -2,080  |         |
|                                                  | 8  | -3,070  | -3,590  | -3,540  | -2,650  |         |
|                                                  | 12 | -2,470  | -5,010  | -2,970  | -3,060  |         |
|                                                  | 13 | -1,530  | -1,690  | -1,830  | -1,340  |         |
|                                                  | 14 | -1,760  | -1,370  | -1,950  | -2,290  |         |
|                                                  | 15 | -1,470  | -1,280  | -1,530  | -1,420  |         |