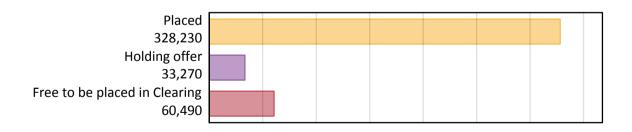

## A.1 Applicants by type and status from England, 2018 cycle

| Status                       | 2018                                                                                                                                                                                 |
|------------------------------|--------------------------------------------------------------------------------------------------------------------------------------------------------------------------------------|
| Placed (Clearing)            | 22,720                                                                                                                                                                               |
| Placed (Adjustment)          | 630                                                                                                                                                                                  |
| Placed (Firm)                | 266,980                                                                                                                                                                              |
| Placed (Insurance)           | 23,990                                                                                                                                                                               |
| Placed (Other)               | 8,940                                                                                                                                                                                |
| Holding offer                | 33,270                                                                                                                                                                               |
| ree to be placed in Clearing | 60,490                                                                                                                                                                               |
| Placed (Direct to Clearing)  | 4,980                                                                                                                                                                                |
| Other (Direct to Clearing)   | 6,490                                                                                                                                                                                |
| Placed                       | 328,230                                                                                                                                                                              |
|                              | Status  Placed (Clearing)  Placed (Adjustment)  Placed (Firm)  Placed (Insurance)  Placed (Other)  Holding offer  Free to be placed in Clearing  Placed (Direct to Clearing)  Placed |

# A.2 Summary of applicants who are placed, holding offers or free to be placed in Clearing (England)

Placed