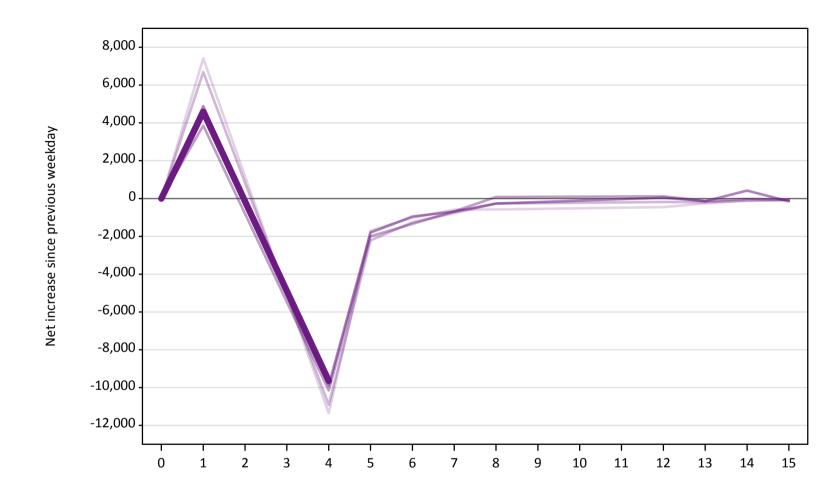

# A.18 All Placed: Daily net change (from England)

Net increase since previous weekday (2018 cycle up to 4 days after A level results day)

A.19 All Placed: Daily net change (from England)
Net increase since previous weekday (2018 cycle up to 4 days after A level results day)

| Applicant status, days | since A level results day | 2014   | 2015   | 2016   | 2017   | 2018   |
|------------------------|---------------------------|--------|--------|--------|--------|--------|
| All Placed             | 0                         | 0      | 0      | 0      | 0      | 0      |
|                        | 1                         | 12,380 | 13,730 | 15,840 | 17,150 | 15,070 |
|                        | 4                         | 23,620 | 22,730 | 20,500 | 20,540 | 19,410 |
|                        | 5                         | 6,220  | 6,300  | 5,500  | 5,300  |        |
|                        | 6                         | 4,830  | 4,410  | 4,120  | 4,140  |        |
|                        | 7                         | 3,420  | 3,600  | 3,080  | 3,030  |        |
|                        | 8                         | 3,830  | 4,140  | 3,570  | 3,130  |        |
|                        | 12                        | 3,200  | 5,610  | 2,940  | 3,240  |        |
|                        | 13                        | 1,940  | 2,000  | 1,970  | 1,560  |        |
|                        | 14                        | 1,960  | 1,640  | 2,100  | 2,030  |        |
|                        | 15                        | 1,680  | 1,540  | 1,730  | 1,740  |        |