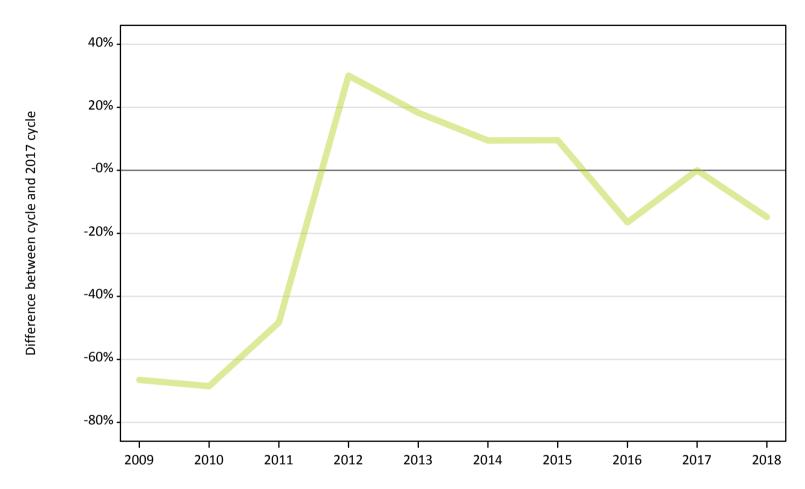

#### A.11 Main scheme applicants placed through adjustment: 6 days after A level results day

Placed through adjustment: difference between cycle and 2017 cycle

| Applicant type Status           | 2009 | 2010 | 2011 | 2012 | 2013 | 2014 | 2015 | 2016 | 2017 | 2018 |
|---------------------------------|------|------|------|------|------|------|------|------|------|------|
| Main scheme Placed (Adjustment) | -67% | -69% | -48% | 30%  | 18%  | 9%   | 10%  | -17% | 0%   | -15% |

### A.10 Main scheme applicants placed through adjustment: 6 days after A level results day

Placed through adjustment: applicants at 6 days after A level results day

| Applicant type Status           | 2009 | 2010 | 2011 | 2012  | 2013  | 2014  | 2015  | 2016 | 2017 | 2018 |
|---------------------------------|------|------|------|-------|-------|-------|-------|------|------|------|
| Main scheme Placed (Adjustment) | 300  | 290  | 470  | 1,180 | 1,080 | 1,000 | 1,000 | 760  | 910  | 770  |