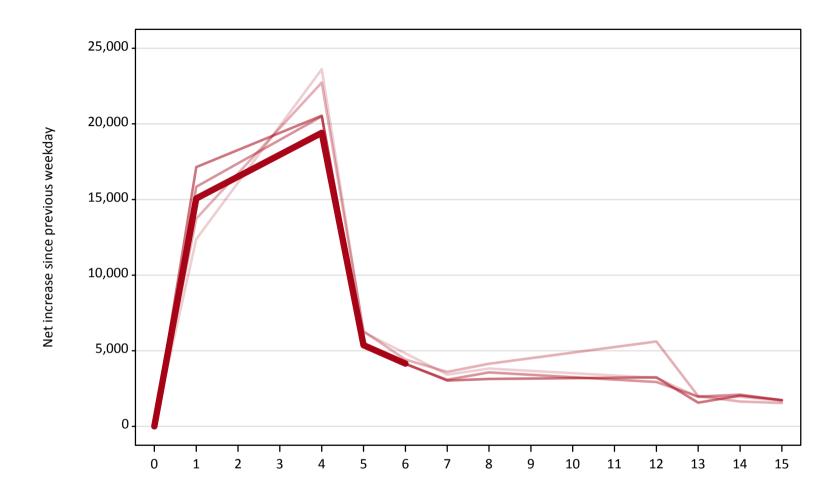

# A.18 All Placed: Daily net change (from England)

A.19 All Placed: Daily net change (from England)
Net increase since previous weekday (2018 cycle up to 6 days after A level results day)

| Applicant status, days | since A level results day | 2014   | 2015   | 2016   | 2017   | 2018   |
|------------------------|---------------------------|--------|--------|--------|--------|--------|
| All Placed             | 0                         | 0      | 0      | 0      | 0      | 0      |
|                        | 1                         | 12,380 | 13,730 | 15,840 | 17,150 | 15,070 |
|                        | 4                         | 23,620 | 22,730 | 20,500 | 20,540 | 19,410 |
|                        | 5                         | 6,220  | 6,300  | 5,500  | 5,300  | 5,370  |
|                        | 6                         | 4,830  | 4,410  | 4,120  | 4,140  | 4,150  |
|                        | 7                         | 3,420  | 3,600  | 3,080  | 3,030  |        |
|                        | 8                         | 3,830  | 4,140  | 3,570  | 3,130  |        |
|                        | 12                        | 3,200  | 5,610  | 2,940  | 3,240  |        |
|                        | 13                        | 1,940  | 2,000  | 1,970  | 1,560  |        |
|                        | 14                        | 1,960  | 1,640  | 2,100  | 2,030  |        |
|                        | 15                        | 1,680  | 1,540  | 1,730  | 1,740  |        |