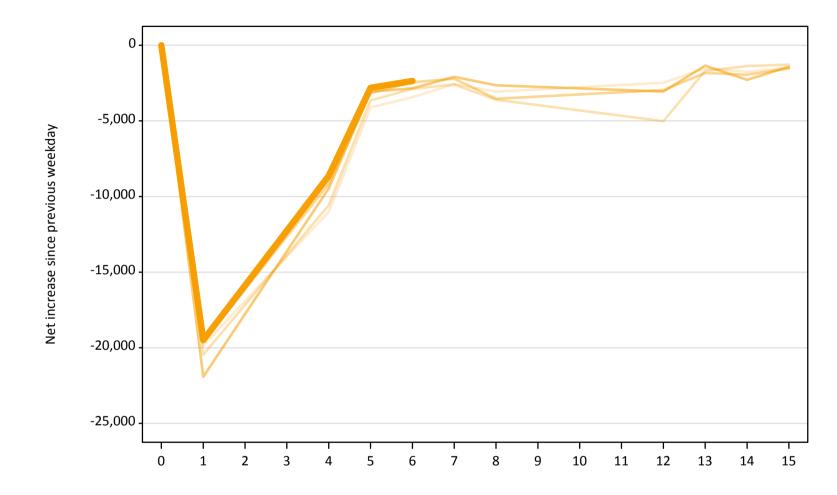

# A.18 All Placed: Daily net change (from England)

A.19 All Placed: Daily net change (from England)
Net increase since previous weekday (2018 cycle up to 6 days after A level results day)

| Applicant status, days | since A level results day | 2014   | 2015   | 2016   | 2017   | 2018   |
|------------------------|---------------------------|--------|--------|--------|--------|--------|
| All Placed             | 0                         | 0      | 0      | 0      | 0      | 0      |
|                        | 1                         | 12,380 | 13,730 | 15,840 | 17,150 | 15,070 |
|                        | 4                         | 23,620 | 22,730 | 20,500 | 20,540 | 19,410 |
|                        | 5                         | 6,220  | 6,300  | 5,500  | 5,300  | 5,370  |
|                        | 6                         | 4,830  | 4,410  | 4,120  | 4,140  | 4,150  |
|                        | 7                         | 3,420  | 3,600  | 3,080  | 3,030  |        |
|                        | 8                         | 3,830  | 4,140  | 3,570  | 3,130  |        |
|                        | 12                        | 3,200  | 5,610  | 2,940  | 3,240  |        |
|                        | 13                        | 1,940  | 2,000  | 1,970  | 1,560  |        |
|                        | 14                        | 1,960  | 1,640  | 2,100  | 2,030  |        |
|                        | 15                        | 1,680  | 1,540  | 1,730  | 1,740  |        |