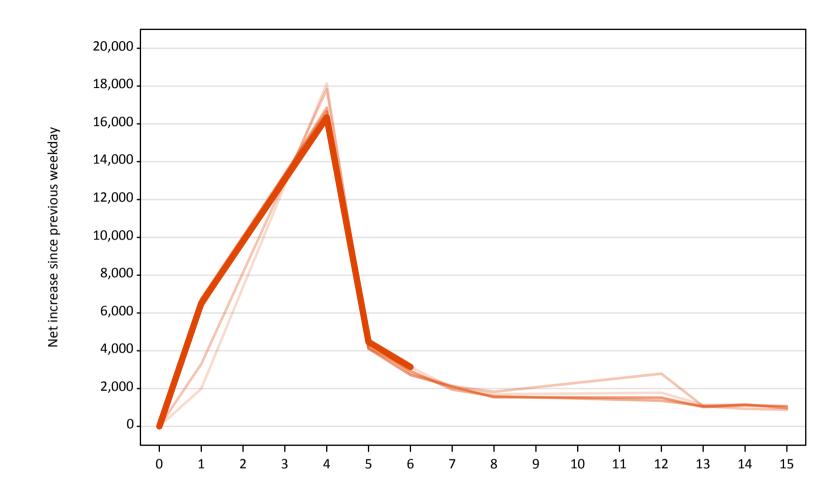

# A.20 Placed through Clearing only: Daily net change (from England)

A.21 Placed through Clearing only: Daily net change (from England)

Net increase since previous weekday (2018 cycle up to 6 days after A level results day)

| Applicant status, days since A level results day |    | 2014   | 2015   | 2016   | 2017   | 2018   |
|--------------------------------------------------|----|--------|--------|--------|--------|--------|
| Placed through Clearing only                     | 0  | 0      | 0      | 0      | 0      | 0      |
|                                                  | 1  | 1,990  | 3,300  | 6,260  | 6,740  | 6,510  |
|                                                  | 4  | 18,140 | 17,850 | 16,870 | 16,660 | 16,340 |
|                                                  | 5  | 4,080  | 4,470  | 4,190  | 4,120  | 4,470  |
|                                                  | 6  | 3,140  | 2,830  | 2,940  | 2,720  | 3,150  |
|                                                  | 7  | 2,060  | 2,140  | 1,950  | 2,100  |        |
|                                                  | 8  | 1,690  | 1,830  | 1,590  | 1,540  |        |
|                                                  | 12 | 1,780  | 2,790  | 1,360  | 1,510  |        |
|                                                  | 13 | 1,130  | 1,060  | 1,080  | 1,020  |        |
|                                                  | 14 | 1,130  | 930    | 1,160  | 1,120  |        |
|                                                  | 15 | 960    | 880    | 970    | 1,060  |        |