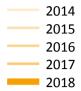

# A.22 Holding Offer: Daily net change (from England)

A.23 Holding Offer: Daily net change (from England)
Net increase since previous weekday (2018 cycle up to 6 days after A level results day)

| Applicant status, days since A level results day |    | 2014    | 2015    | 2016    | 2017    | 2018    |
|--------------------------------------------------|----|---------|---------|---------|---------|---------|
| Holding Offer                                    | 0  | 0       | 0       | 0       | 0       | 0       |
|                                                  | 1  | -19,850 | -20,460 | -19,620 | -21,920 | -19,500 |
|                                                  | 4  | -11,010 | -10,580 | -9,160  | -9,470  | -8,630  |
|                                                  | 5  | -4,110  | -3,660  | -3,160  | -3,060  | -2,820  |
|                                                  | 6  | -3,430  | -2,870  | -2,450  | -2,840  | -2,360  |
|                                                  | 7  | -2,570  | -2,590  | -2,210  | -2,080  |         |
|                                                  | 8  | -3,070  | -3,590  | -3,540  | -2,650  |         |
|                                                  | 12 | -2,470  | -5,010  | -2,970  | -3,060  |         |
|                                                  | 13 | -1,530  | -1,690  | -1,830  | -1,340  |         |
|                                                  | 14 | -1,760  | -1,370  | -1,950  | -2,290  |         |
|                                                  | 15 | -1,470  | -1,280  | -1,530  | -1,420  |         |