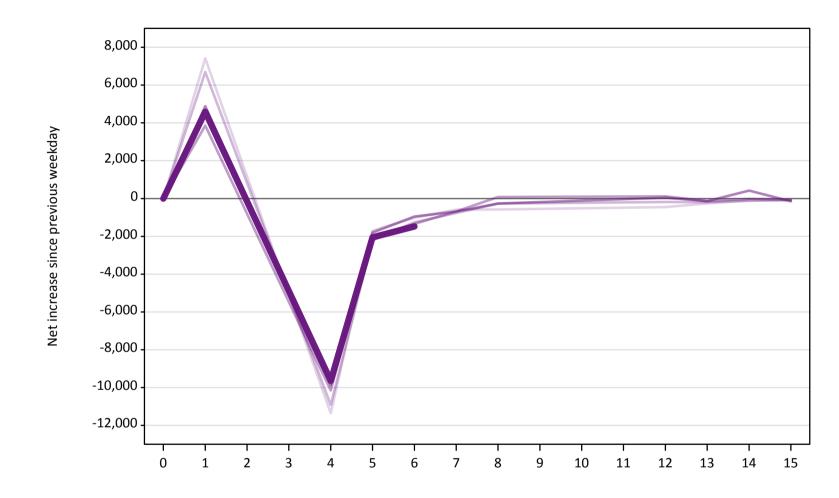

# A.24 Free to be placed in Clearing: Daily net change (from England)

A.25 Free to be placed in Clearing: Daily net change (from England)

Net increase since previous weekday (2018 cycle up to 6 days after A level results day)

| Applicant status, days since A level results day |    | 2014    | 2015    | 2016    | 2017   | 2018   |
|--------------------------------------------------|----|---------|---------|---------|--------|--------|
| Free to be placed in Clearing                    | 0  | 0       | 0       | 0       | 0      | 0      |
|                                                  | 1  | 7,420   | 6,690   | 3,860   | 4,890  | 4,590  |
|                                                  | 4  | -11,360 | -10,920 | -10,160 | -9,880 | -9,640 |
|                                                  | 5  | -1,700  | -2,220  | -2,000  | -1,800 | -2,050 |
|                                                  | 6  | -1,020  | -1,260  | -1,340  | -950   | -1,480 |
|                                                  | 7  | -590    | -770    | -680    | -690   |        |
|                                                  | 8  | -580    | -270    | 80      | -270   |        |
|                                                  | 12 | -450    | -190    | 110     | 50     |        |
|                                                  | 13 | -260    | -200    | -130    | -140   |        |
|                                                  | 14 | -100    | -120    | -20     | 420    |        |
|                                                  | 15 | -100    | -70     | -70     | -150   |        |