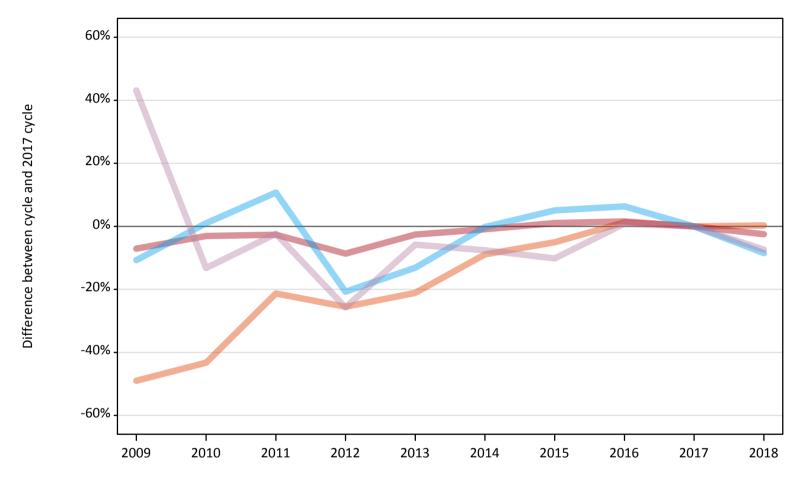

#### A.6 Placed main scheme applicants from England: 6 days after A level results day

All Main scheme placed routes (excluding Adjustment): difference between cycle and 2017 cycle

### A.8 Placed main scheme applicants from England: 6 days after A level results day

All Main scheme placed routes (excluding Adjustment): difference between cycle and 2017 cycle

| Applicant type | Status             | 2009 | 2010 | 2011 | 2012 | 2013 | 2014 | 2015 | 2016 | 2017 | 2018 |
|----------------|--------------------|------|------|------|------|------|------|------|------|------|------|
| Main scheme    | Placed (Clearing)  | -49% | -43% | -21% | -26% | -21% | -9%  | -5%  | 1%   | 0%   | 0%   |
|                | Placed (Firm)      | -7%  | -3%  | -3%  | -9%  | -3%  | -1%  | 1%   | 2%   | 0%   | -3%  |
|                | Placed (Insurance) | -11% | 1%   | 11%  | -21% | -13% | -0%  | 5%   | 6%   | 0%   | -9%  |
|                | Placed (Other)     | 43%  | -13% | -2%  | -26% | -6%  | -8%  | -10% | 1%   | 0%   | -7%  |