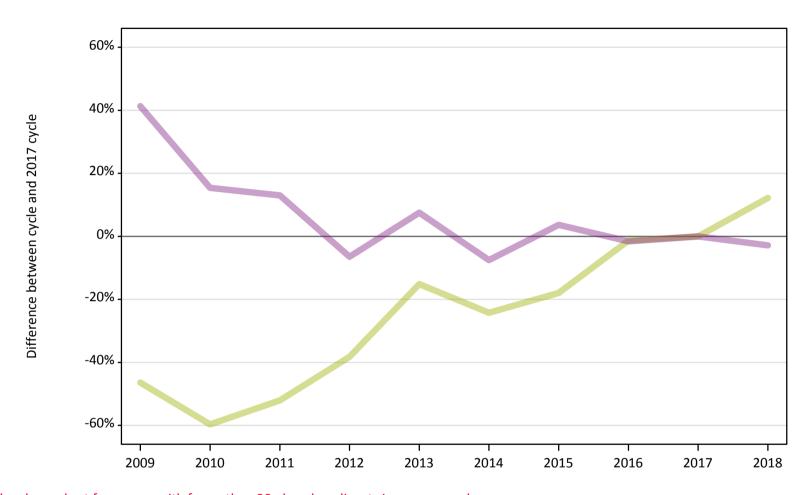

### A.5 All placed applicants from England: 6 days after A level results day

All placed applicants: difference between cycle and 2017 cycle

| Applicant type Status | 2009 | 2010 | 2011 | 2012 | 2013 | 2014 | 2015 | 2016 | 2017 | 2018 |
|-----------------------|------|------|------|------|------|------|------|------|------|------|
| All applicants Placed | -10% | -7%  | -4%  | -12% | -5%  | -2%  | 0%   | 2%   | 0%   | -3%  |