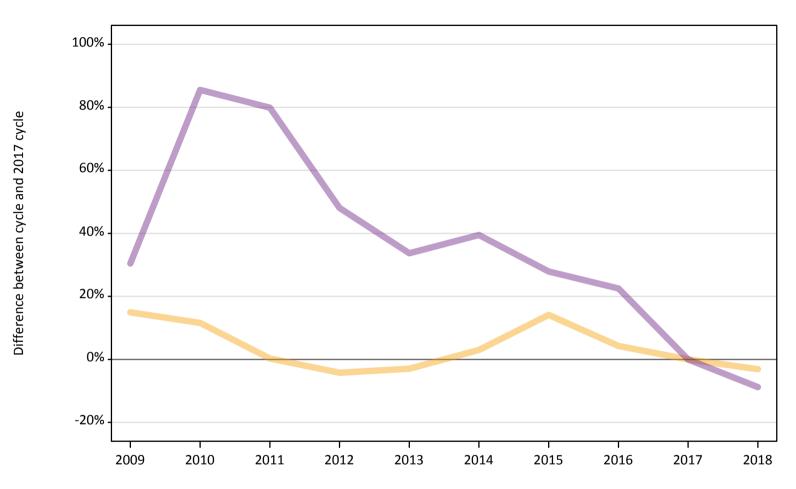

### A.14 Main scheme applicants not currently placed from England: 6 days after A level results day

Applicants in unplaced states: difference between cycle and 2017 cycle

| Applicant type | Status                        | 2009 | 2010 | 2011 | 2012 | 2013 | 2014 | 2015 | 2016 | 2017 | 2018 |
|----------------|-------------------------------|------|------|------|------|------|------|------|------|------|------|
| Main scheme    | Holding offer                 | 15%  | 12%  | 0%   | -4%  | -3%  | 3%   | 14%  | 4%   | 0%   | -3%  |
|                | Free to be placed in Clearing | 30%  | 86%  | 80%  | 48%  | 34%  | 39%  | 28%  | 22%  | 0%   | -9%  |

### A.13 Main scheme applicants not currently placed from England: 6 days after A level results day

Applicants in unplaced states: applicants at 6 days after A level results day

| Applicant typ | oe Status                     | 2009   | 2010    | 2011    | 2012   | 2013   | 2014   | 2015   | 2016   | 2017   | 2018   |
|---------------|-------------------------------|--------|---------|---------|--------|--------|--------|--------|--------|--------|--------|
| Main scheme   | e Holding offer               | 33,320 | 32,360  | 29,070  | 27,770 | 28,140 | 29,870 | 33,100 | 30,230 | 29,000 | 28,100 |
|               | Free to be placed in Clearing | 81,450 | 115,890 | 112,340 | 92,470 | 83,500 | 87,110 | 79,860 | 76,500 | 62,460 | 56,960 |