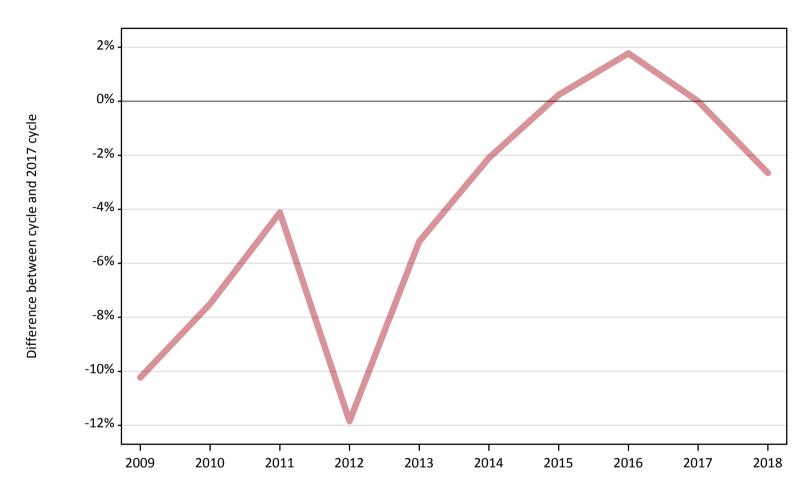

### A.5 All placed applicants from England: 6 days after A level results day

All placed applicants: difference between cycle and 2017 cycle

| Applicant type Status | 2009 | 2010 | 2011 | 2012 | 2013 | 2014 | 2015 | 2016 | 2017 | 2018 |
|-----------------------|------|------|------|------|------|------|------|------|------|------|
| All applicants Placed | -10% | -7%  | -4%  | -12% | -5%  | -2%  | 0%   | 2%   | 0%   | -3%  |