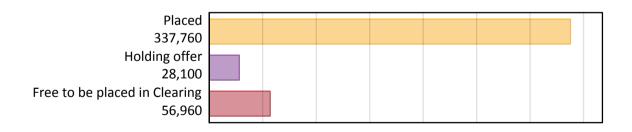

# A.2 Summary of applicants who are placed, holding offers or free to be placed in Clearing (England)

Placed

### A.1 Applicants by type and status from England, 2018 cycle

| Status                        | 2018                                                                                                                                                                                     |
|-------------------------------|------------------------------------------------------------------------------------------------------------------------------------------------------------------------------------------|
| Placed (Clearing)             | 28,900                                                                                                                                                                                   |
| Placed (Adjustment)           | 770                                                                                                                                                                                      |
| Placed (Firm)                 | 268,530                                                                                                                                                                                  |
| Placed (Insurance)            | 24,060                                                                                                                                                                                   |
| Placed (Other)                | 9,090                                                                                                                                                                                    |
| Holding offer                 | 28,100                                                                                                                                                                                   |
| Free to be placed in Clearing | 56,960                                                                                                                                                                                   |
| Placed (Direct to Clearing)   | 6,410                                                                                                                                                                                    |
| Other (Direct to Clearing)    | 6,080                                                                                                                                                                                    |
| Placed                        | 337,760                                                                                                                                                                                  |
|                               | Placed (Clearing) Placed (Adjustment) Placed (Firm) Placed (Insurance) Placed (Other) Holding offer Free to be placed in Clearing Placed (Direct to Clearing) Other (Direct to Clearing) |