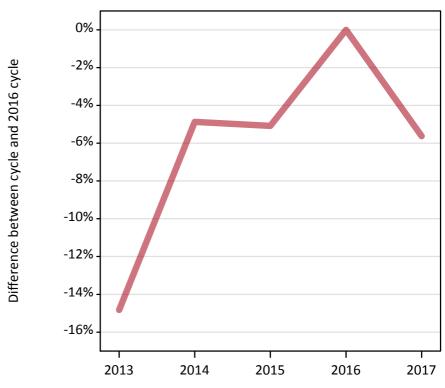

#### AB.3 Placed applicants to nursing from England: 12 days after A level results day

Placed applicants to nursing: difference between cycle and 2016 cycle

Placed

**AB.4 Placed applicants to nursing from England: 12 days after A level results day** Placed applicants to nursing: applicants at 12 days after A level results day

### AB.5 Placed applicants to nursing from England: 12 days after A level results day

Placed applicants to nursing: difference between cycle and 2016 cycle

| Applicant type S | Status | 2013 | 2014 | 2015 | 2016 | 2017 |
|------------------|--------|------|------|------|------|------|
| All applicants F | Placed | -15% | -5%  | -5%  | 0%   | -6%  |