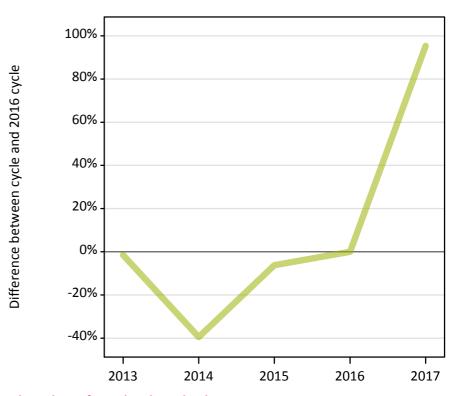

#### AB.15 Direct to Clearing applicants from England: 12 days after A level results day

Placed (Direct to Clearing): difference between cycle and 2016 cycle

Placed (Direct to Clearing)

**AB.16 Direct to Clearing applicants from England: 12 days after A level results day** Direct to Clearing 12 days after A level results day

| Applicant type     | Status                      | 2013 | 2014 | 2015 | 2016 | 2017 |
|--------------------|-----------------------------|------|------|------|------|------|
| Direct to Clearing | Placed (Direct to Clearing) | 130  | 80   | 120  | 130  | 250  |
|                    | Other (Direct to Clearing)  | 170  | 130  | 170  | 210  | 320  |

### AB.17 Direct to Clearing applicants from England: 12 days after A level results day

Placed (Direct to Clearing): difference between cycle and 2016 cycle

| Applicant type     | Status                      | 2013 | 2014 | 2015 | 2016 | 2017 |
|--------------------|-----------------------------|------|------|------|------|------|
| Direct to Clearing | Placed (Direct to Clearing) | -2%  | -40% | -6%  | 0%   | 95%  |