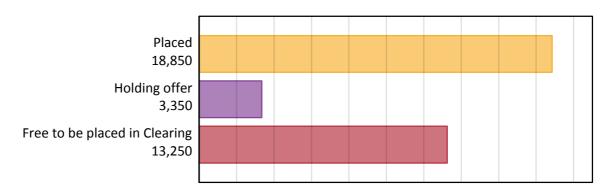

### AB.1 Placed applicants to nursing from England, 2017 cycle

| Applicant type     | Status                        | 2017   |
|--------------------|-------------------------------|--------|
| Main scheme        | Placed (Clearing)             | 960    |
|                    | Placed (Adjustment)           | 10     |
|                    | Placed (Firm)                 | 16,430 |
|                    | Placed (Insurance)            | 400    |
|                    | Placed (Other)                | 800    |
|                    | Holding offer                 | 3,350  |
|                    | Free to be placed in Clearing | 13,250 |
| Direct to Clearing | Placed (Direct to Clearing)   | 250    |
|                    | Other (Direct to Clearing)    | 320    |
| All applicants     | Placed                        | 18,850 |

### AB.2 Summary of nursing applicants who are placed, holding offers or free to be placed in Clearing (England)