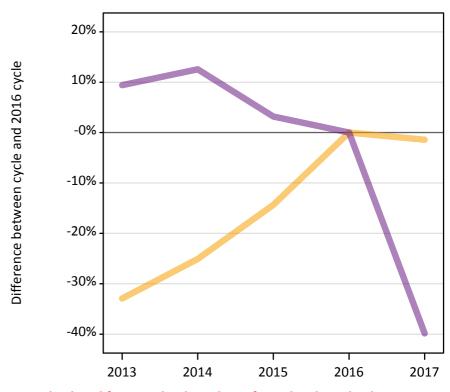

### AB.12 Main scheme applicants to nursing not currently placed from England: 12 days after A level results day

Applicants in unplaced states: difference between cycle and 2016 cycle

Holding offer
Free to be placed in Clearing

# **AB.14 Main scheme applicants to nursing not currently placed from England: 12 days after A level results day** Applicants in unplaced states: difference between cycle and 2016 cycle

| Applicant type Status         | 2013 | 2014 | 2015 | 2016 | 2017 |
|-------------------------------|------|------|------|------|------|
| Main scheme Holding offer     | -33% | -25% | -14% | 0%   | -1%  |
| Free to be placed in Clearing | 9%   | 13%  | 3%   | 0%   | -40% |