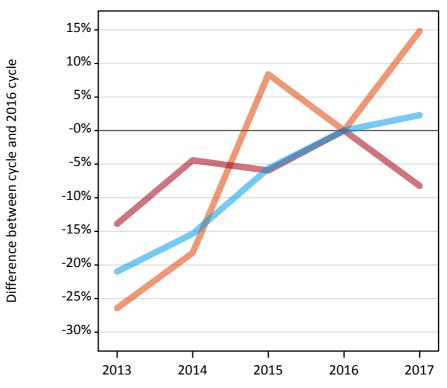

### AB.6 Placed main scheme applicants to nursing from England: 12 days after A level results day

Selected placed routes: difference between cycle and 2016 cycle

Placed (Clearing)
Placed (Firm)
Placed (Insurance)

## AB.8 Placed main scheme applicants to nursing from England: 12 days after A level results day Selected placed routes: difference between cycle and 2016 cycle

| Applicant type | Status             | 2013 | 2014 | 2015 | 2016 | 2017 |
|----------------|--------------------|------|------|------|------|------|
| Main scheme    | Placed (Clearing)  | -26% | -18% | 8%   | 0%   | 15%  |
|                | Placed (Firm)      | -14% | -4%  | -6%  | 0%   | -8%  |
|                | Placed (Insurance) | -21% | -15% | -6%  | 0%   | 2%   |