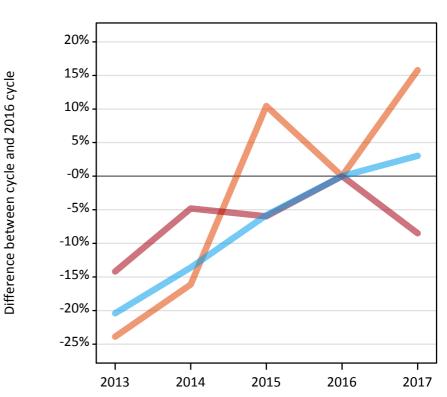

### **AB.6 Placed main scheme applicants to nursing from England: 13 days after A level results day** Selected placed routes: difference between cycle and 2016 cycle

**AB.7 Placed main scheme applicants to nursing from England: 13 days after A level results day** All Main scheme placed routes (excluding Adjustment): applicants at 13 days after A level results day

### **AB.8 Placed main scheme applicants to nursing from England: 13 days after A level results day** Selected placed routes: difference between cycle and 2016 cycle

2014 2015 2016 Applicant type Status 2013 2017 Main scheme Placed (Clearing) -24% -16% 10% 0% 16% -6% Placed (Firm) -14% -5% 0% -8% Placed (Insurance) -20% -14% -6% 0% 3%