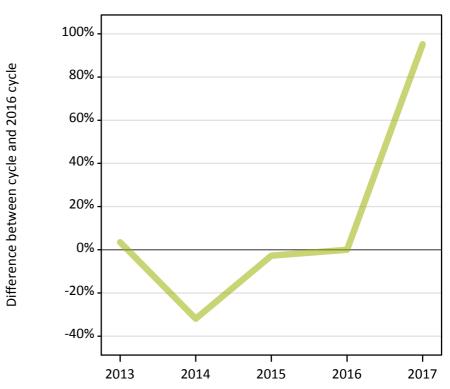

### **AB.15 Direct to Clearing applicants from England: 13 days after A level results day** Placed (Direct to Clearing): difference between cycle and 2016 cycle

Placed (Direct to Clearing)

# AB.17 Direct to Clearing applicants from England: 13 days after A level results day

Placed (Direct to Clearing): difference between cycle and 2016 cycle

| Applicant type     | Status                      | 2013 | 2014 | 2015 | 2016 | 2017 |
|--------------------|-----------------------------|------|------|------|------|------|
| Direct to Clearing | Placed (Direct to Clearing) | 3%   | -32% | -3%  | 0%   | 95%  |