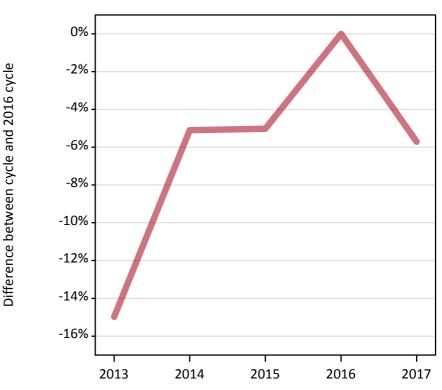

## **AB.3 Placed applicants to nursing from England: 13 days after A level results day** Placed applicants to nursing: difference between cycle and 2016 cycle

Placed

**AB.4 Placed applicants to nursing from England: 13 days after A level results day** Placed applicants to nursing: applicants at 13 days after A level results day

#### AB.5 Placed applicants to nursing from England: 13 days after A level results day

Placed applicants to nursing: difference between cycle and 2016 cycle

| Applicant type | Status | 2013 | 2014 | 2015 | 2016 | 2017 |
|----------------|--------|------|------|------|------|------|
| All applicants | Placed | -15% | -5%  | -5%  | 0%   | -6%  |