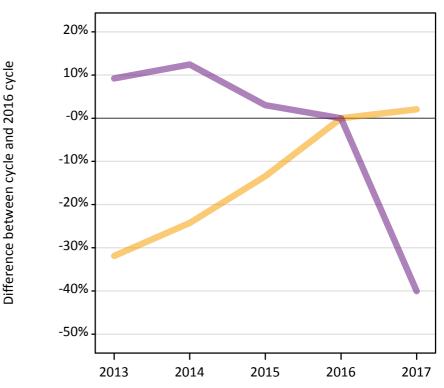

# **AB.12 Main scheme applicants to nursing not currently placed from England: 13 days after A level results day** Applicants in unplaced states: difference between cycle and 2016 cycle

Holding offer

Free to be placed in Clearing

## AB.14 Main scheme applicants to nursing not currently placed from England: 13 days after A level results day Applicants in unplaced states: difference between cycle and 2016 cycle

| Applicant type | Status                        | 2013 | 2014 | 2015 | 2016 | 2017 |
|----------------|-------------------------------|------|------|------|------|------|
| Main scheme    | Holding offer                 | -32% | -24% | -13% | 0%   | 2%   |
|                | Free to be placed in Clearing | 9%   | 12%  | 3%   | 0%   | -40% |