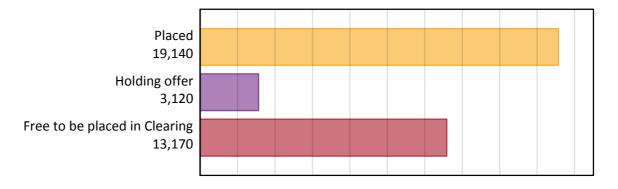

# AB.1 Placed applicants to nursing from England, 2017 cycle

| Applicant type     | Status                        | 2017   |
|--------------------|-------------------------------|--------|
| Main scheme        | Placed (Clearing)             | 1,040  |
|                    | Placed (Adjustment)           | 10     |
|                    | Placed (Firm)                 | 16,580 |
|                    | Placed (Insurance)            | 410    |
|                    | Placed (Other)                | 810    |
|                    | Holding offer                 | 3,120  |
|                    | Free to be placed in Clearing | 13,170 |
| Direct to Clearing | Placed (Direct to Clearing)   | 280    |
|                    | Other (Direct to Clearing)    | 310    |
| All applicants     | Placed                        | 19,140 |

# AB.2 Summary of nursing applicants who are placed, holding offers or free to be placed in Clearing ( England )