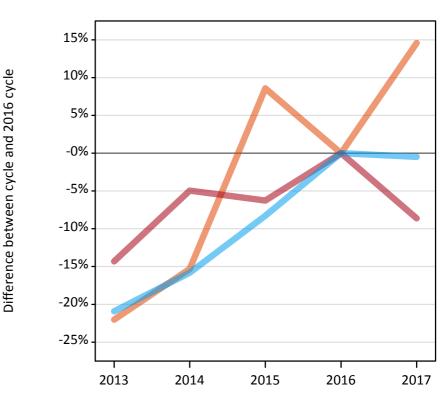

#### **AB.6 Placed main scheme applicants to nursing from England: 14 days after A level results day** Selected placed routes: difference between cycle and 2016 cycle

**AB.7 Placed main scheme applicants to nursing from England: 14 days after A level results day** All Main scheme placed routes (excluding Adjustment): applicants at 14 days after A level results day

#### **AB.8 Placed main scheme applicants to nursing from England: 14 days after A level results day** Selected placed routes: difference between cycle and 2016 cycle

2014 2015 2016 2017 Applicant type Status 2013 Main scheme Placed (Clearing) -22% -15% 9% 0% 15% Placed (Firm) -14% -5% 0% -9% -6% Placed (Insurance) -21% -16% -8% 0% -0%