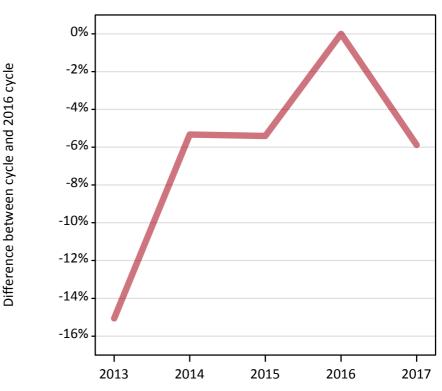

#### **AB.3 Placed applicants to nursing from England: 14 days after A level results day** Placed applicants to nursing: difference between cycle and 2016 cycle

Placed

**AB.4 Placed applicants to nursing from England: 14 days after A level results day** Placed applicants to nursing: applicants at 14 days after A level results day

#### AB.5 Placed applicants to nursing from England: 14 days after A level results day

Placed applicants to nursing: difference between cycle and 2016 cycle

| Applicant type | Status | 2013 | 2014 | 2015 | 2016 | 2017 |
|----------------|--------|------|------|------|------|------|
| All applicants | Placed | -15% | -5%  | -5%  | 0%   | -6%  |