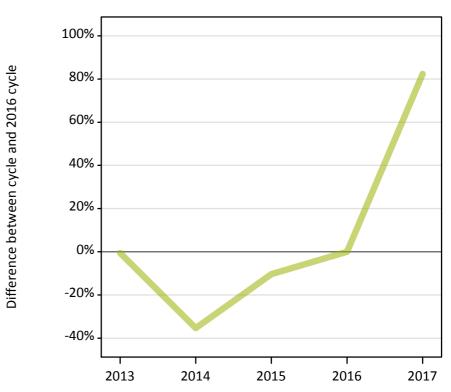

#### **AB.15 Direct to Clearing applicants from England: 14 days after A level results day** Placed (Direct to Clearing): difference between cycle and 2016 cycle

Placed (Direct to Clearing)

#### AB.16 Direct to Clearing applicants from England: 14 days after A level results day Direct to Clearing 14 days after A level results day

| Applicant type     | Status                      | 2013 | 2014 | 2015 | 2016 | 2017 |
|--------------------|-----------------------------|------|------|------|------|------|
| Direct to Clearing | Placed (Direct to Clearing) | 160  | 110  | 150  | 160  | 300  |
|                    | Other (Direct to Clearing)  | 150  | 120  | 170  | 210  | 310  |

## AB.17 Direct to Clearing applicants from England: 14 days after A level results day

Placed (Direct to Clearing): difference between cycle and 2016 cycle

| Applicant type     | Status                      | 2013 | 2014 | 2015 | 2016 | 2017 |
|--------------------|-----------------------------|------|------|------|------|------|
| Direct to Clearing | Placed (Direct to Clearing) | -1%  | -35% | -10% | 0%   | 82%  |