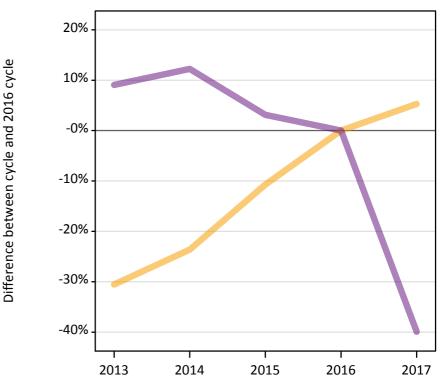

# **AB.12 Main scheme applicants to nursing not currently placed from England: 14 days after A level results day** Applicants in unplaced states: difference between cycle and 2016 cycle

Holding offer

Free to be placed in Clearing

AB.13 Main scheme applicants to nursing not currently placed from England: 14 days after A level results day Applicants in unplaced states: applicants at 14 days after A level results day

| Applicant type | Status                        | 2013   | 2014   | 2015   | 2016   | 2017   |
|----------------|-------------------------------|--------|--------|--------|--------|--------|
| Main scheme    | Holding offer                 | 1,890  | 2,080  | 2,430  | 2,720  | 2,870  |
|                | Free to be placed in Clearing | 23,930 | 24,620 | 22,630 | 21,940 | 13,180 |

AB.14 Main scheme applicants to nursing not currently placed from England: 14 days after A level results day Applicants in unplaced states: difference between cycle and 2016 cycle

| Applicant type | Status                        | 2013 | 2014 | 2015 | 2016 | 2017 |
|----------------|-------------------------------|------|------|------|------|------|
| Main scheme    | Holding offer                 | -31% | -24% | -11% | 0%   | 5%   |
|                | Free to be placed in Clearing | 9%   | 12%  | 3%   | 0%   | -40% |