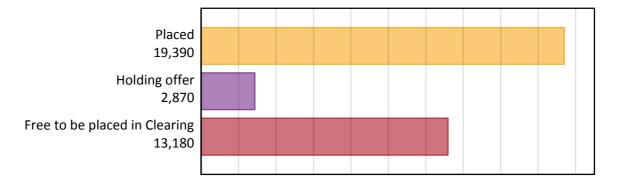

#### AB.1 Placed applicants to nursing from England, 2017 cycle

| Applicant type     | Status                        | 2017   |
|--------------------|-------------------------------|--------|
| Main scheme        | Placed (Clearing)             | 1,110  |
|                    | Placed (Adjustment)           | 10     |
|                    | Placed (Firm)                 | 16,730 |
|                    | Placed (Insurance)            | 410    |
|                    | Placed (Other)                | 830    |
|                    | Holding offer                 | 2,870  |
|                    | Free to be placed in Clearing | 13,180 |
| Direct to Clearing | Placed (Direct to Clearing)   | 300    |
|                    | Other (Direct to Clearing)    | 310    |
| All applicants     | Placed                        | 19,390 |

#### AB.2 Summary of nursing applicants who are placed, holding offers or free to be placed in Clearing (England)