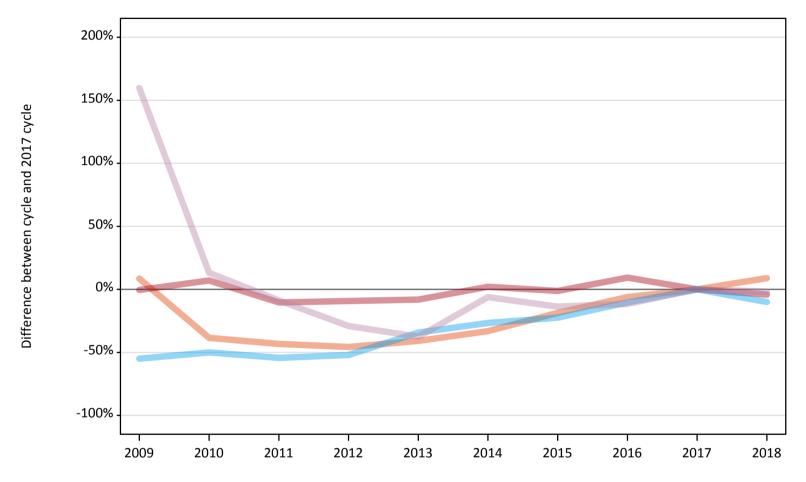

#### AB.8 Placed main scheme applicants to nursing from England: 1 day after A level results day

All Main scheme placed routes (excluding Adjustment): difference between cycle and 2017 cycle

| Applicant type | Status             | 2009 | 2010 | 2011 | 2012 | 2013 | 2014 | 2015 | 2016 | 2017 | 2018 |
|----------------|--------------------|------|------|------|------|------|------|------|------|------|------|
| Main scheme    | Placed (Clearing)  | 9%   | -38% | -43% | -46% | -41% | -33% | -19% | -6%  | 0%   | 9%   |
|                | Placed (Firm)      | -0%  | 7%   | -10% | -9%  | -8%  | 2%   | -1%  | 9%   | 0%   | -4%  |
|                | Placed (Insurance) | -55% | -50% | -54% | -52% | -34% | -27% | -22% | -10% | 0%   | -10% |
|                | Placed (Other)     | 160% | 13%  | -9%  | -29% | -38% | -6%  | -14% | -12% | 0%   | -2%  |

Note: The percentage change is not recorded in the above table for groups with fewer than 10 placed applicants in that cycle or in the 2017 cycle.