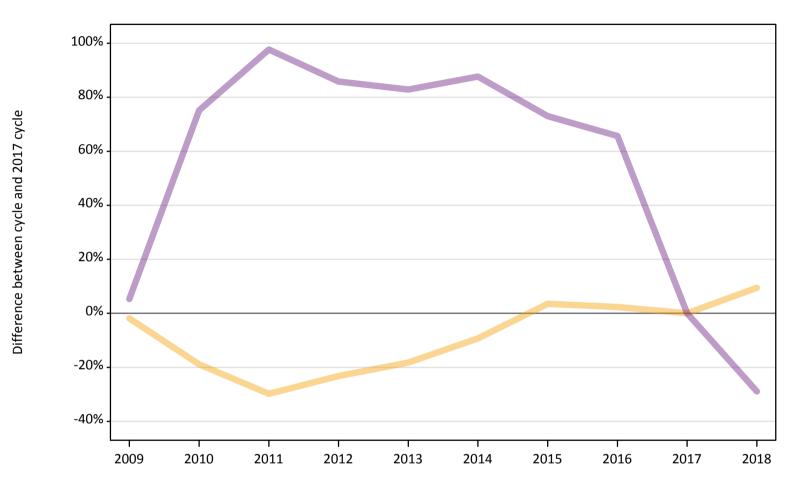

## AB.12 Main scheme applicants to nursing not currently placed from England: 1 day after A level results day

Applicants in unplaced states: difference between cycle and 2017 cycle

Note: The percentage change is not plotted in the above chart for groups with fewer than 30 unplaced applicants in any one cycle.

#### AB.13 Main scheme applicants to nursing not currently placed from England: 1 day after A level results day

Applicants in unplaced states: applicants at 1 day after A level results day

| Applicant type | Status                        | 2009   | 2010   | 2011   | 2012   | 2013   | 2014   | 2015   | 2016   | 2017   | 2018  |
|----------------|-------------------------------|--------|--------|--------|--------|--------|--------|--------|--------|--------|-------|
| Main scheme    | Holding offer                 | 5,270  | 4,360  | 3,770  | 4,120  | 4,390  | 4,870  | 5,560  | 5,500  | 5,370  | 5,880 |
|                | Free to be placed in Clearing | 14,580 | 24,250 | 27,360 | 25,730 | 25,310 | 25,980 | 23,950 | 22,930 | 13,840 | 9,840 |

#### AB.14 Main scheme applicants to nursing not currently placed from England: 1 day after A level results day

Applicants in unplaced states: difference between cycle and 2017 cycle

| Applicant type | Status                        | 2009 | 2010 | 2011 | 2012 | 2013 | 2014 | 2015 | 2016 | 2017 | 2018 |
|----------------|-------------------------------|------|------|------|------|------|------|------|------|------|------|
| Main scheme    | Holding offer                 | -2%  | -19% | -30% | -23% | -18% | -9%  | 4%   | 2%   | 0%   | 9%   |
|                | Free to be placed in Clearing | 5%   | 75%  | 98%  | 86%  | 83%  | 88%  | 73%  | 66%  | 0%   | -29% |