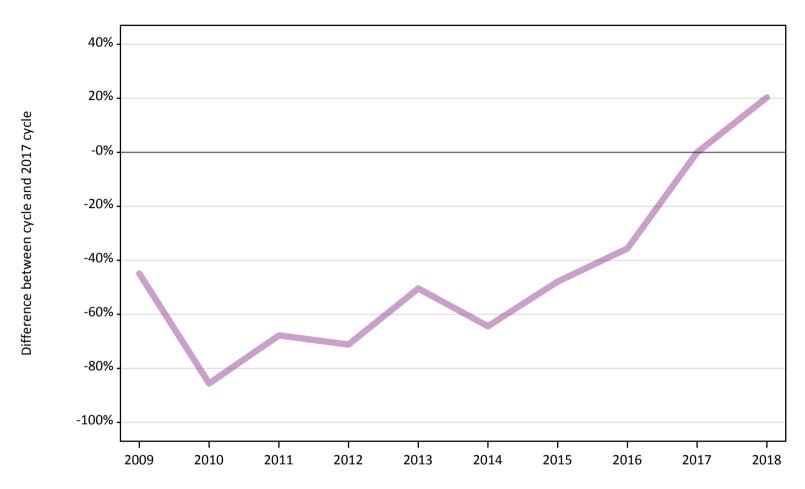

Note: The percentage change is not recorded in the above table for groups with fewer than 10 unplaced applicants in that cycle or in the 2017 cycle.

Direct to Clearing: difference between cycle and 2017 cycle

## AB.16 Direct to Clearing applicants from England: 1 day after A level results day

Direct to Clearing 1 day after A level results day

| Applicant type     | Status                      | 2009 | 2010 | 2011 | 2012 | 2013 | 2014 | 2015 | 2016 | 2017 | 2018 |
|--------------------|-----------------------------|------|------|------|------|------|------|------|------|------|------|
| Direct to Clearing | Placed (Direct to Clearing) | 50   | 20   | 10   | 20   | 30   | 20   | 20   | 40   | 70   | 70   |
|                    | Other (Direct to Clearing)  | 130  | 30   | 80   | 70   | 120  | 80   | 120  | 150  | 240  | 280  |

#### AB.17 Direct to Clearing applicants from England: 1 day after A level results day

Direct to Clearing: difference between cycle and 2017 cycle

| Applicant type     | Status                      | 2009 | 2010 | 2011 | 2012 | 2013 | 2014 | 2015 | 2016 | 2017 | 2018 |
|--------------------|-----------------------------|------|------|------|------|------|------|------|------|------|------|
| Direct to Clearing | Placed (Direct to Clearing) | -32% | -65% | -86% | -70% | -54% | -74% | -65% | -41% | 0%   | 7%   |
|                    | Other (Direct to Clearing)  | -45% | -86% | -68% | -71% | -50% | -64% | -48% | -36% | 0%   | 20%  |