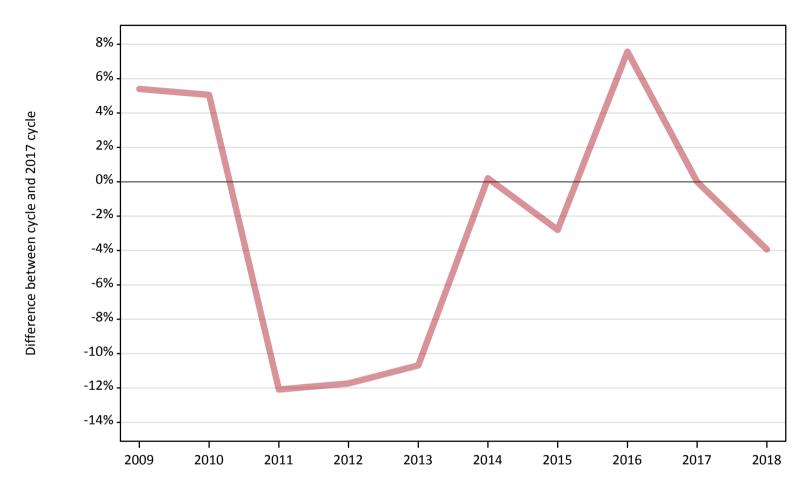

#### AB.5 Placed applicants to nursing from England: 1 day after A level results day

Placed applicants to nursing: difference between cycle and 2017 cycle

| Applicant type Status | 2009 | 2010 | 2011 | 2012 | 2013 | 2014 | 2015 | 2016 | 2017 | 2018 |
|-----------------------|------|------|------|------|------|------|------|------|------|------|
| All applicants Placed | 5%   | 5%   | -12% | -12% | -11% | 0%   | -3%  | 8%   | 0%   | -4%  |

Note: The percentage change is not recorded in the above table for groups with fewer than 10 placed applicants in that cycle or in the 2017 cycle.