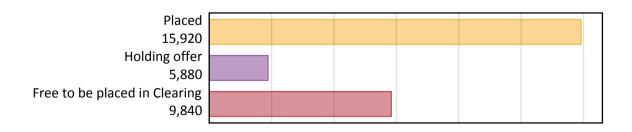

#### AB.1 Placed applicants to nursing from England, 2018 cycle

| Applicant type     | Status                        | 2018   |
|--------------------|-------------------------------|--------|
| Main scheme        | Placed (Clearing)             | 270    |
|                    | Placed (Adjustment)           | 0      |
|                    | Placed (Firm)                 | 14,570 |
|                    | Placed (Insurance)            | 300    |
|                    | Placed (Other)                | 710    |
|                    | Holding offer                 | 5,880  |
|                    | Free to be placed in Clearing | 9,840  |
| Direct to Clearing | Placed (Direct to Clearing)   | 70     |
|                    | Other (Direct to Clearing)    | 280    |
| All applicants     | Placed                        | 15,920 |

## AB.2 Summary of nursing applicants who are placed, holding offers or free to be placed in Clearing (England)

Placed

Note: The percentage change is not plotted in the above chart for groups with fewer than 30 placed applicants in any one cycle.