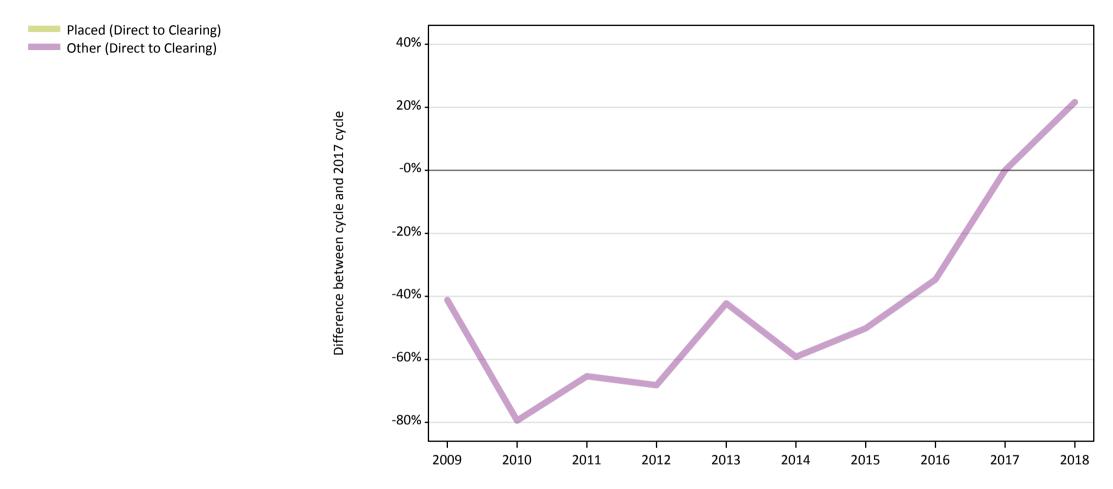

#### **AB.15 Direct to Clearing applicants from England: 4 days after A level results day** Direct to Clearing: difference between cycle and 2017 cycle

Note: The percentage change is not plotted in the above chart for groups with fewer than 30 placed applicants in any one cycle.

## AB.17 Direct to Clearing applicants from England: 4 days after A level results day

Direct to Clearing: difference between cycle and 2017 cycle

| Applicant type Stat      | tus                     | 2009 | 2010 | 2011 | 2012 | 2013 | 2014 | 2015 | 2016 | 2017 | 2018 |
|--------------------------|-------------------------|------|------|------|------|------|------|------|------|------|------|
| Direct to Clearing Place | ed (Direct to Clearing) | -47% | -74% | -81% | -72% | -58% | -80% | -69% | -52% | 0%   | 24%  |
| Other                    | r (Direct to Clearing)  | -41% | -79% | -65% | -68% | -42% | -59% | -50% | -35% | 0%   | 22%  |