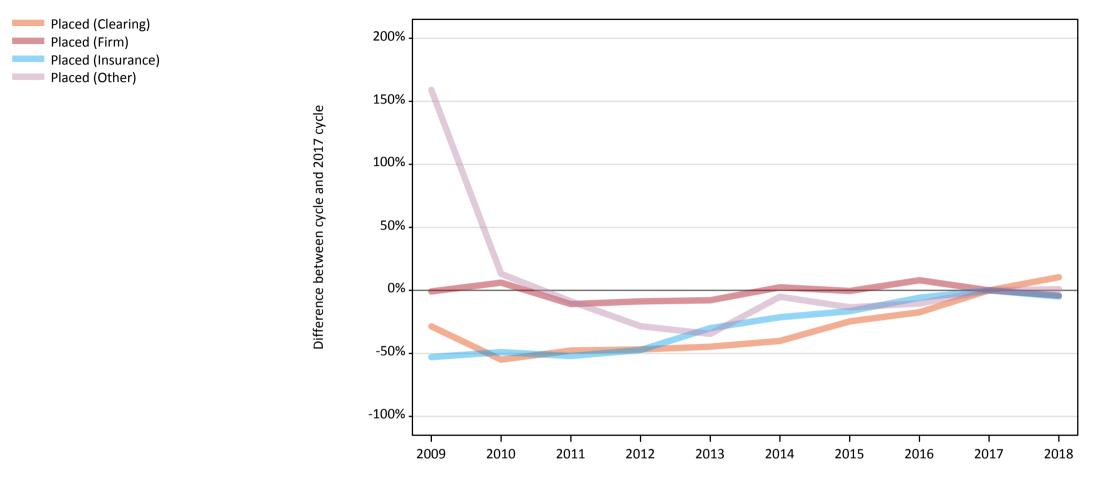

#### **AB.6 Placed main scheme applicants to nursing from England: 4 days after A level results day** All Main scheme placed routes (excluding Adjustment): difference between cycle and 2017 cycle

Note: The percentage change is not plotted in the above chart for groups with fewer than 30 placed applicants in any one cycle.

# AB.8 Placed main scheme applicants to nursing from England: 4 days after A level results day

All Main scheme placed routes (excluding Adjustment): difference between cycle and 2017 cycle

| Applicant type | Status             | 2009 | 2010 | 2011 | 2012 | 2013 | 2014 | 2015 | 2016 | 2017 | 2018 |
|----------------|--------------------|------|------|------|------|------|------|------|------|------|------|
| Main scheme    | Placed (Clearing)  | -29% | -55% | -48% | -47% | -45% | -40% | -25% | -17% | 0%   | 10%  |
|                | Placed (Firm)      | -1%  | 6%   | -11% | -9%  | -8%  | 2%   | -1%  | 8%   | 0%   | -4%  |
|                | Placed (Insurance) | -53% | -49% | -52% | -47% | -30% | -21% | -17% | -6%  | 0%   | -5%  |
|                | Placed (Other)     | 159% | 13%  | -9%  | -28% | -35% | -5%  | -13% | -10% | 0%   | 1%   |