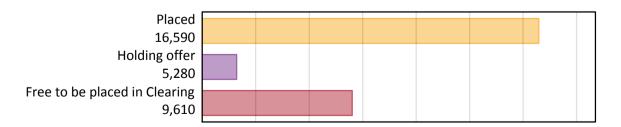

## AB.1 Placed applicants to nursing from England, 2018 cycle

| Applicant type     | Status                        | 2018   |
|--------------------|-------------------------------|--------|
| Main scheme        | Placed (Clearing)             | 480    |
|                    | Placed (Adjustment)           | 0      |
|                    | Placed (Firm)                 | 14,900 |
|                    | Placed (Insurance)            | 340    |
|                    | Placed (Other)                | 740    |
|                    | Holding offer                 | 5,280  |
|                    | Free to be placed in Clearing | 9,610  |
| Direct to Clearing | Placed (Direct to Clearing)   | 130    |
|                    | Other (Direct to Clearing)    | 340    |
| All applicants     | Placed                        | 16,590 |

### AB.2 Summary of nursing applicants who are placed, holding offers or free to be placed in Clearing (England )