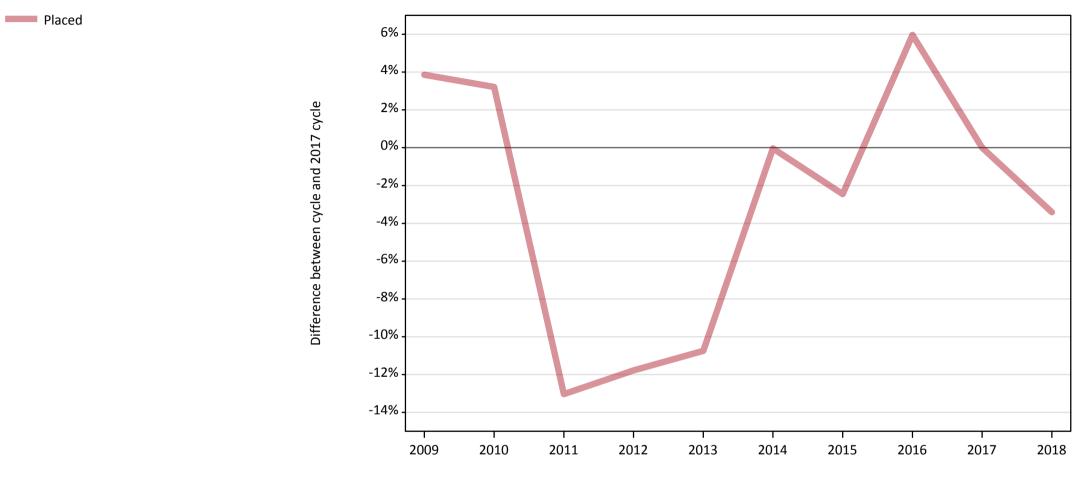

#### **AB.3 Placed applicants to nursing from England: 4 days after A level results day** Placed applicants to nursing: difference between cycle and 2017 cycle

Note: The percentage change is not plotted in the above chart for groups with fewer than 30 placed applicants in any one cycle.

# AB.5 Placed applicants to nursing from England: 4 days after A level results day

Placed applicants to nursing: difference between cycle and 2017 cycle

| Applicant type Status | 2009 | 2010 | 2011 | 2012 | 2013 | 2014 | 2015 | 2016 | 2017 | 2018 |
|-----------------------|------|------|------|------|------|------|------|------|------|------|
| All applicants Placed | 4%   | 3%   | -13% | -12% | -11% | -0%  | -2%  | 6%   | 0%   | -3%  |