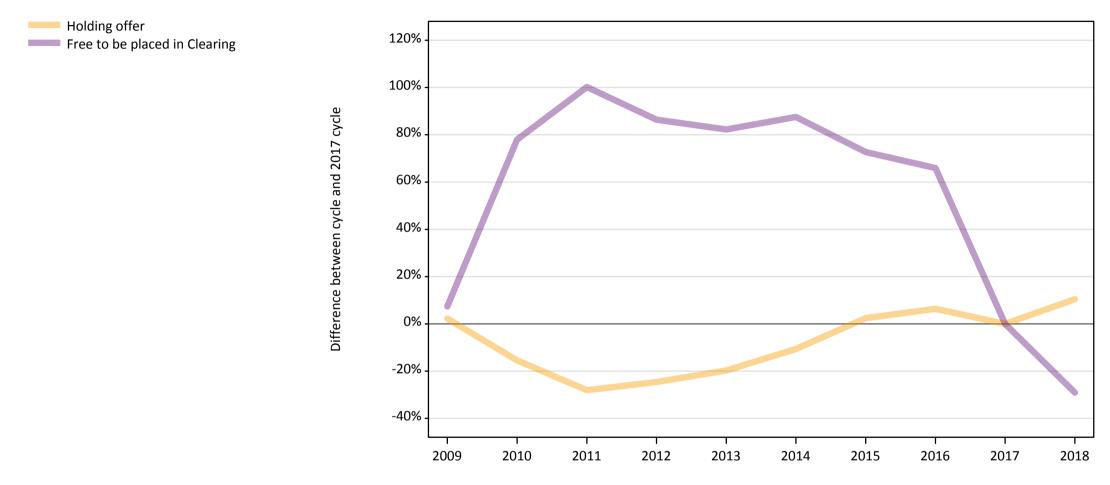

# **AB.12** Main scheme applicants to nursing not currently placed from England: 4 days after A level results day Applicants in unplaced states: difference between cycle and 2017 cycle

Note: The percentage change is not plotted in the above chart for groups with fewer than 30 unplaced applicants in any one cycle.

# AB.14 Main scheme applicants to nursing not currently placed from England: 4 days after A level results day

Applicants in unplaced states: difference between cycle and 2017 cycle

| Applicant type | Status                        | 2009 | 2010 | 2011 | 2012 | 2013 | 2014 | 2015 | 2016 | 2017 | 2018 |
|----------------|-------------------------------|------|------|------|------|------|------|------|------|------|------|
| Main scheme    | Holding offer                 | 2%   | -15% | -28% | -25% | -20% | -11% | 2%   | 6%   | 0%   | 10%  |
|                | Free to be placed in Clearing | 7%   | 78%  | 100% | 86%  | 82%  | 88%  | 73%  | 66%  | 0%   | -29% |