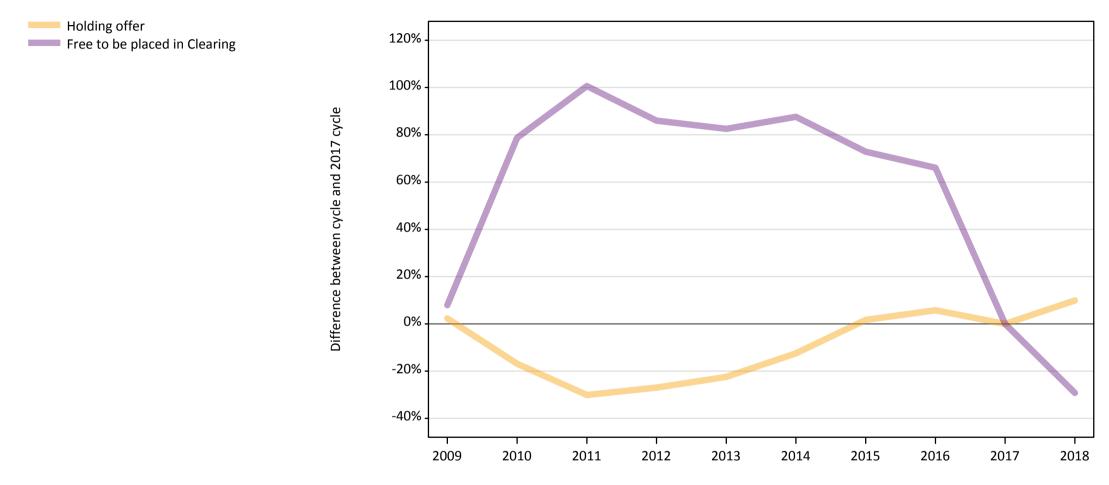

# **AB.12** Main scheme applicants to nursing not currently placed from England: 5 days after A level results day Applicants in unplaced states: difference between cycle and 2017 cycle

Note: The percentage change is not plotted in the above chart for groups with fewer than 30 unplaced applicants in any one cycle.

# AB.14 Main scheme applicants to nursing not currently placed from England: 5 days after A level results day

Applicants in unplaced states: difference between cycle and 2017 cycle

| Applicant type | Status                        | 2009 | 2010 | 2011 | 2012 | 2013 | 2014 | 2015 | 2016 | 2017 | 2018 |
|----------------|-------------------------------|------|------|------|------|------|------|------|------|------|------|
| Main scheme    | Holding offer                 | 2%   | -17% | -30% | -27% | -22% | -13% | 2%   | 6%   | 0%   | 10%  |
|                | Free to be placed in Clearing | 8%   | 79%  | 101% | 86%  | 83%  | 88%  | 73%  | 66%  | 0%   | -29% |

Note: The percentage change is not recorded in the above table for groups with fewer than 10 unplaced applicants in that cycle or in the 2017 cycle.