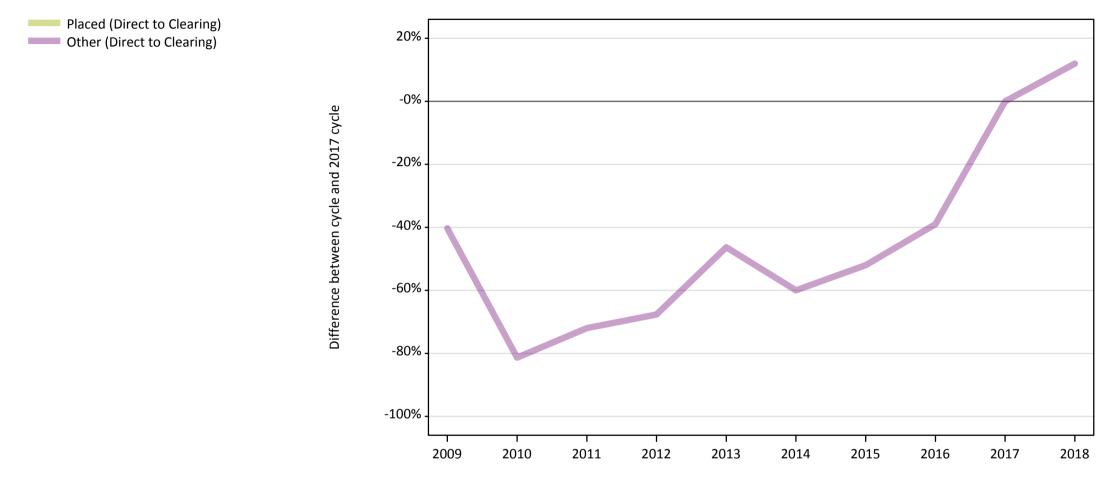

#### **AB.15 Direct to Clearing applicants from England: 5 days after A level results day** Direct to Clearing: difference between cycle and 2017 cycle

Note: The percentage change is not plotted in the above chart for groups with fewer than 30 placed applicants in any one cycle.

## AB.17 Direct to Clearing applicants from England: 5 days after A level results day

Direct to Clearing: difference between cycle and 2017 cycle

| Applicant type Status                          | 2009 | 2010 | 2011 | 2012 | 2013 | 2014 | 2015 | 2016 | 2017 | 2018 |
|------------------------------------------------|------|------|------|------|------|------|------|------|------|------|
| Direct to Clearing Placed (Direct to Clearing) | -45% | -62% | -63% | -71% | -48% | -77% | -65% | -45% | 0%   | 48%  |
| Other (Direct to Clearing)                     | -40% | -81% | -72% | -68% | -46% | -60% | -52% | -39% | 0%   | 12%  |