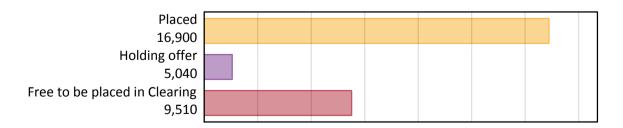

## AB.1 Placed applicants to nursing from England, 2018 cycle

| Applicant type     | Status                        | 2018   |
|--------------------|-------------------------------|--------|
| Main scheme        | Placed (Clearing)             | 580    |
|                    | Placed (Adjustment)           | 10     |
|                    | Placed (Firm)                 | 15,030 |
|                    | Placed (Insurance)            | 350    |
|                    | Placed (Other)                | 750    |
|                    | Holding offer                 | 5,040  |
|                    | Free to be placed in Clearing | 9,510  |
| Direct to Clearing | Placed (Direct to Clearing)   | 180    |
|                    | Other (Direct to Clearing)    | 340    |
| All applicants     | Placed                        | 16,900 |

### AB.2 Summary of nursing applicants who are placed, holding offers or free to be placed in Clearing (England )