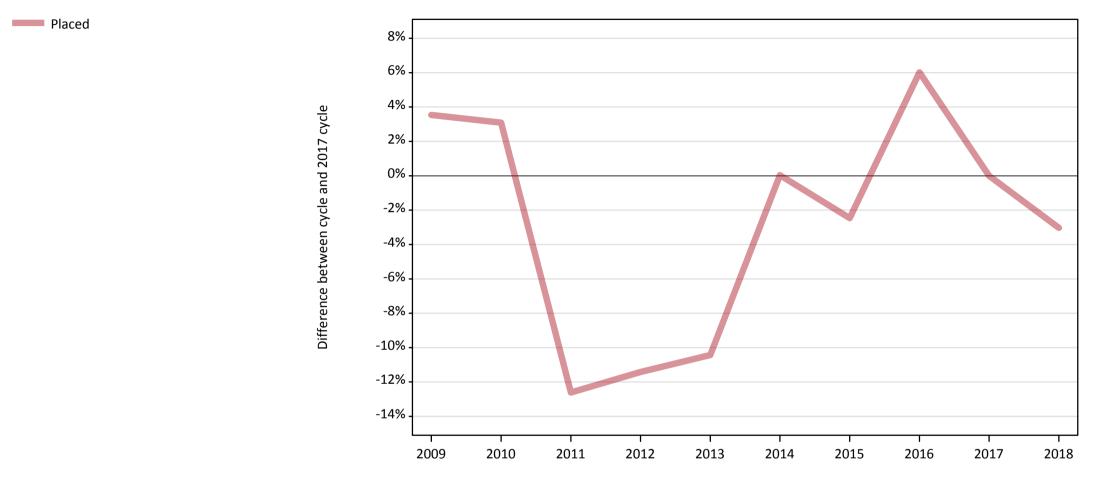

#### **AB.3 Placed applicants to nursing from England: 5 days after A level results day** Placed applicants to nursing: difference between cycle and 2017 cycle

Note: The percentage change is not plotted in the above chart for groups with fewer than 30 placed applicants in any one cycle.

# AB.5 Placed applicants to nursing from England: 5 days after A level results day

Placed applicants to nursing: difference between cycle and 2017 cycle

| Applicant type Status | 2009 | 2010 | 2011 | 2012 | 2013 | 2014 | 2015 | 2016 | 2017 | 2018 |
|-----------------------|------|------|------|------|------|------|------|------|------|------|
| All applicants Placed | 4%   | 3%   | -13% | -11% | -10% | 0%   | -2%  | 6%   | 0%   | -3%  |

Note: The percentage change is not recorded in the above table for groups with fewer than 10 placed applicants in that cycle or in the 2017 cycle.