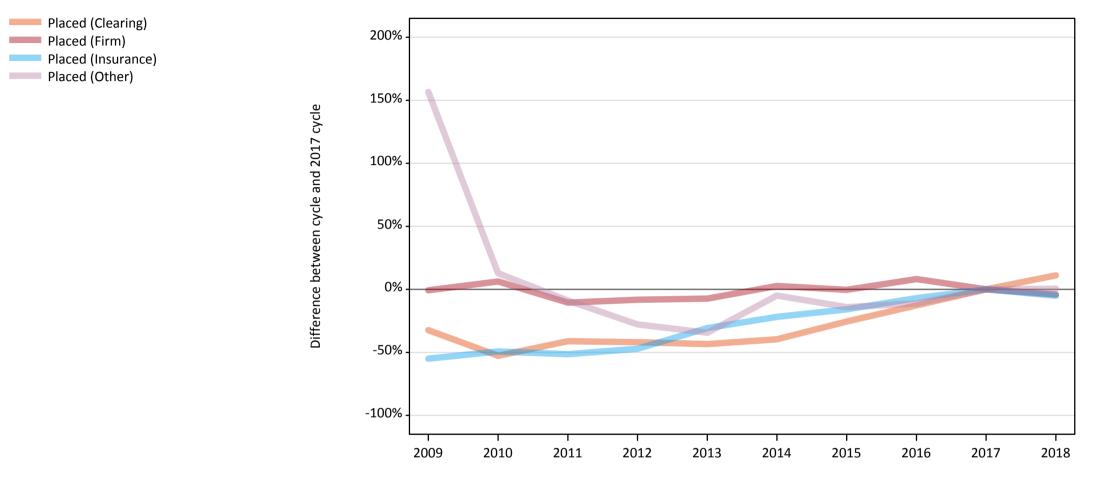

#### **AB.6 Placed main scheme applicants to nursing from England: 5 days after A level results day** All Main scheme placed routes (excluding Adjustment): difference between cycle and 2017 cycle

Note: The percentage change is not plotted in the above chart for groups with fewer than 30 placed applicants in any one cycle.

# AB.8 Placed main scheme applicants to nursing from England: 5 days after A level results day

All Main scheme placed routes (excluding Adjustment): difference between cycle and 2017 cycle

| Applicant type | Status             | 2009 | 2010 | 2011 | 2012 | 2013 | 2014 | 2015 | 2016 | 2017 | 2018 |
|----------------|--------------------|------|------|------|------|------|------|------|------|------|------|
| Main scheme    | Placed (Clearing)  | -32% | -53% | -41% | -42% | -43% | -40% | -26% | -13% | 0%   | 11%  |
|                | Placed (Firm)      | -1%  | 6%   | -10% | -8%  | -7%  | 3%   | -0%  | 8%   | 0%   | -4%  |
|                | Placed (Insurance) | -55% | -49% | -51% | -47% | -31% | -22% | -16% | -7%  | 0%   | -5%  |
|                | Placed (Other)     | 157% | 13%  | -9%  | -28% | -34% | -5%  | -14% | -11% | 0%   | 1%   |

Note: The percentage change is not recorded in the above table for groups with fewer than 10 placed applicants in that cycle or in the 2017 cycle.