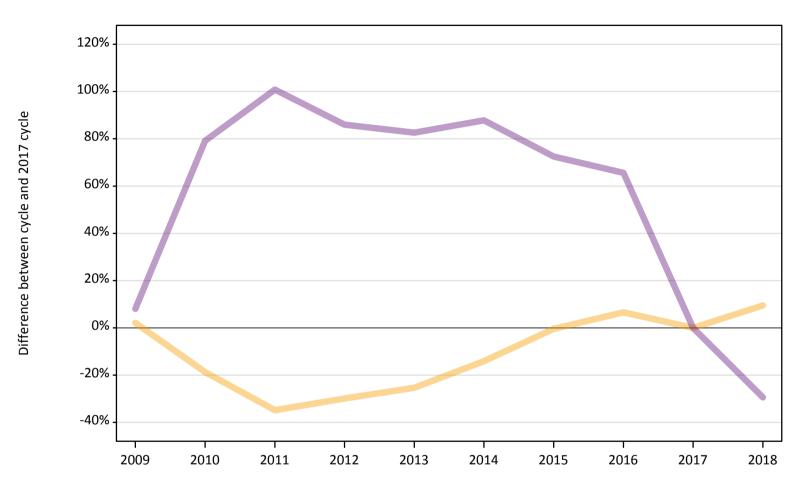

## AB.12 Main scheme applicants to nursing not currently placed from England: 6 days after A level results day

Applicants in unplaced states: difference between cycle and 2017 cycle

Note: The percentage change is not plotted in the above chart for groups with fewer than 30 unplaced applicants in any one cycle.

### AB.14 Main scheme applicants to nursing not currently placed from England: 6 days after A level results day

Applicants in unplaced states: difference between cycle and 2017 cycle

| Applicant type | Status                        | 2009 | 2010 | 2011 | 2012 | 2013 | 2014 | 2015 | 2016 | 2017 | 2018 |
|----------------|-------------------------------|------|------|------|------|------|------|------|------|------|------|
| Main scheme    | Holding offer                 | 2%   | -19% | -35% | -30% | -25% | -14% | -0%  | 7%   | 0%   | 10%  |
|                | Free to be placed in Clearing | 8%   | 79%  | 101% | 86%  | 83%  | 88%  | 72%  | 66%  | 0%   | -29% |