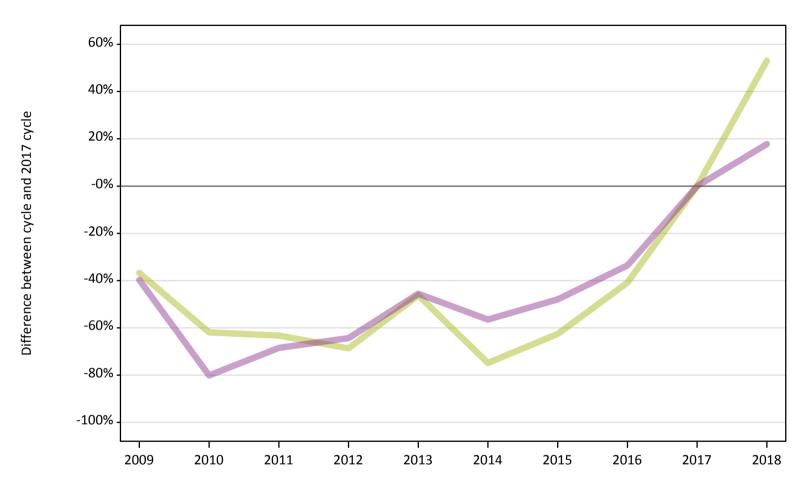

Note: The percentage change is not recorded in the above table for groups with fewer than 10 unplaced applicants in that cycle or in the 2017 cycle.

Direct to Clearing: difference between cycle and 2017 cycle

Note: The percentage change is not plotted in the above chart for groups with fewer than 30 placed applicants in any one cycle.

### AB.17 Direct to Clearing applicants from England: 6 days after A level results day

Direct to Clearing: difference between cycle and 2017 cycle

| Applicant type S       | Status                    | 2009 | 2010 | 2011 | 2012 | 2013 | 2014 | 2015 | 2016 | 2017 | 2018 |
|------------------------|---------------------------|------|------|------|------|------|------|------|------|------|------|
| Direct to Clearing Pla | aced (Direct to Clearing) | -37% | -62% | -63% | -69% | -46% | -75% | -63% | -41% | 0%   | 53%  |
| Ot                     | ther (Direct to Clearing) | -40% | -80% | -68% | -64% | -46% | -57% | -48% | -34% | 0%   | 18%  |