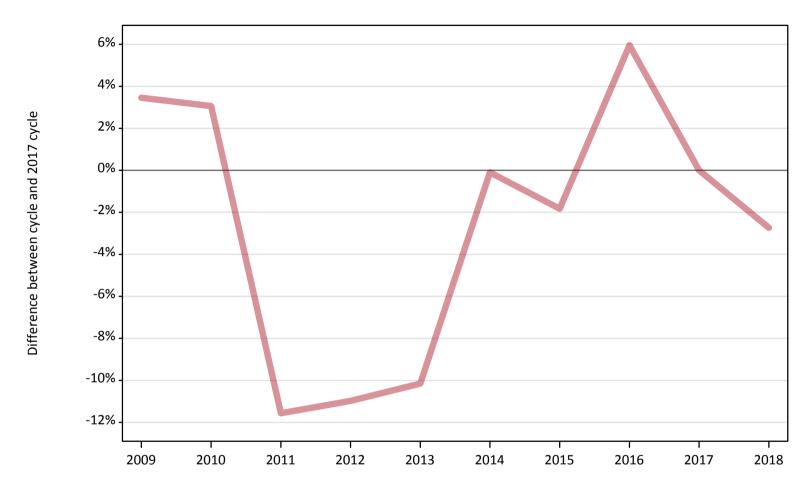

## AB.2 Summary of nursing applicants who are placed, holding offers or free to be placed in Clearing (England)

Note: The percentage change is not plotted in the above chart for groups with fewer than 30 placed applicants in any one cycle.

#### AB.5 Placed applicants to nursing from England: 6 days after A level results day

Placed applicants to nursing: difference between cycle and 2017 cycle

| Applicant type Status | 2009 | 2010 | 2011 | 2012 | 2013 | 2014 | 2015 | 2016 | 2017 | 2018 |
|-----------------------|------|------|------|------|------|------|------|------|------|------|
| All applicants Placed | 3%   | 3%   | -12% | -11% | -10% | -0%  | -2%  | 6%   | 0%   | -3%  |