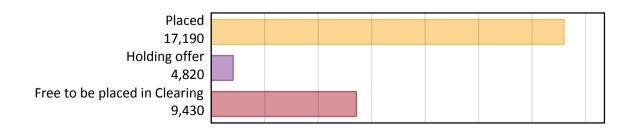

## AB.1 Placed applicants to nursing from England, 2018 cycle

| Applicant type     | Status                        | 2018   |
|--------------------|-------------------------------|--------|
| Main scheme        | Placed (Clearing)             | 700    |
|                    | Placed (Adjustment)           | 10     |
|                    | Placed (Firm)                 | 15,140 |
|                    | Placed (Insurance)            | 350    |
|                    | Placed (Other)                | 760    |
|                    | Holding offer                 | 4,820  |
|                    | Free to be placed in Clearing | 9,430  |
| Direct to Clearing | Placed (Direct to Clearing)   | 230    |
|                    | Other (Direct to Clearing)    | 340    |
| All applicants     | Placed                        | 17,190 |