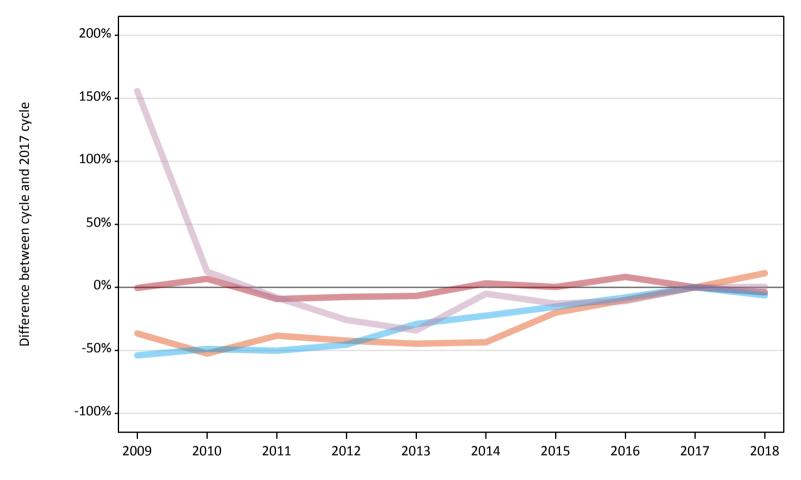

## AB.6 Placed main scheme applicants to nursing from England: 6 days after A level results day

All Main scheme placed routes (excluding Adjustment): difference between cycle and 2017 cycle

Note: The percentage change is not plotted in the above chart for groups with fewer than 30 placed applicants in any one cycle.

#### AB.8 Placed main scheme applicants to nursing from England: 6 days after A level results day

All Main scheme placed routes (excluding Adjustment): difference between cycle and 2017 cycle

| Applicant type | Status             | 2009 | 2010 | 2011 | 2012 | 2013 | 2014 | 2015 | 2016 | 2017 | 2018 |
|----------------|--------------------|------|------|------|------|------|------|------|------|------|------|
| Main scheme    | Placed (Clearing)  | -37% | -53% | -38% | -42% | -45% | -44% | -20% | -10% | 0%   | 11%  |
|                | Placed (Firm)      | -0%  | 7%   | -9%  | -8%  | -7%  | 3%   | 0%   | 8%   | 0%   | -4%  |
|                | Placed (Insurance) | -54% | -49% | -50% | -46% | -29% | -22% | -15% | -8%  | 0%   | -6%  |
|                | Placed (Other)     | 156% | 12%  | -8%  | -26% | -34% | -5%  | -13% | -11% | 0%   | 0%   |