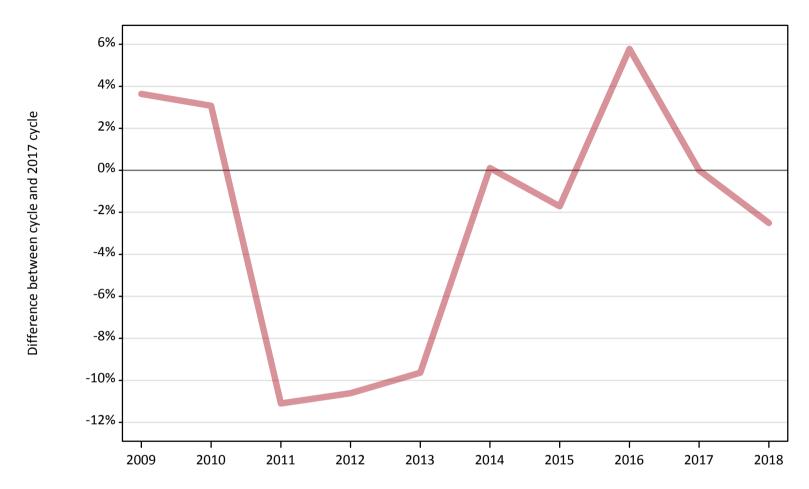

# AB.2 Summary of nursing applicants who are placed, holding offers or free to be placed in Clearing (England)

Placed applicants to nursing: difference between cycle and 2017 cycle

Note: The percentage change is not plotted in the above chart for groups with fewer than 30 placed applicants in any one cycle.

#### AB.5 Placed applicants to nursing from England: 7 days after A level results day

Placed applicants to nursing: difference between cycle and 2017 cycle

| Applicant type Status | 2009 | 2010 | 2011 | 2012 | 2013 | 2014 | 2015 | 2016 | 2017 | 2018 |
|-----------------------|------|------|------|------|------|------|------|------|------|------|
| All applicants Placed | 4%   | 3%   | -11% | -11% | -10% | 0%   | -2%  | 6%   | 0%   | -3%  |