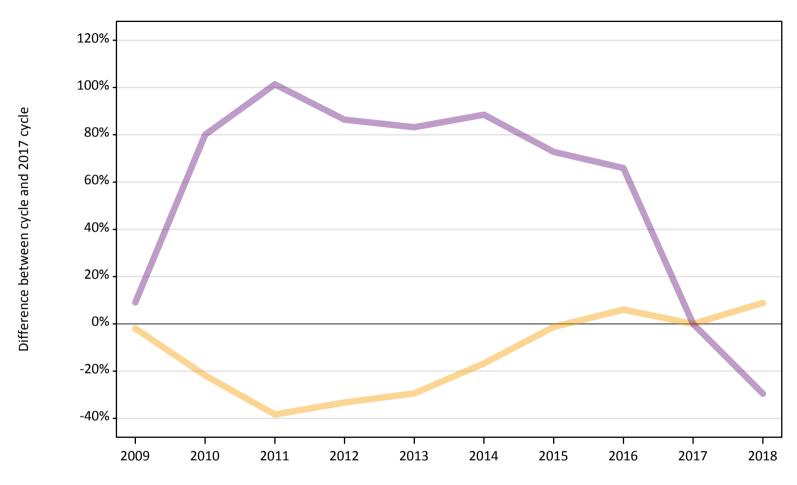

# AB.12 Main scheme applicants to nursing not currently placed from England: 7 days after A level results day

Applicants in unplaced states: difference between cycle and 2017 cycle

Note: The percentage change is not plotted in the above chart for groups with fewer than 30 unplaced applicants in any one cycle.

## AB.13 Main scheme applicants to nursing not currently placed from England: 7 days after A level results day

Applicants in unplaced states: applicants at 7 days after A level results day

| Applicant type | Status                        | 2009   | 2010   | 2011   | 2012   | 2013   | 2014   | 2015   | 2016   | 2017   | 2018  |
|----------------|-------------------------------|--------|--------|--------|--------|--------|--------|--------|--------|--------|-------|
| Main scheme    | Holding offer                 | 4,150  | 3,310  | 2,610  | 2,830  | 2,990  | 3,530  | 4,180  | 4,490  | 4,240  | 4,610 |
|                | Free to be placed in Clearing | 14,470 | 23,880 | 26,720 | 24,730 | 24,310 | 25,010 | 22,930 | 22,020 | 13,270 | 9,350 |

## AB.14 Main scheme applicants to nursing not currently placed from England: 7 days after A level results day

Applicants in unplaced states: difference between cycle and 2017 cycle

| Applicant type | Status                        | 2009 | 2010 | 2011 | 2012 | 2013 | 2014 | 2015 | 2016 | 2017 | 2018 |
|----------------|-------------------------------|------|------|------|------|------|------|------|------|------|------|
| Main scheme    | Holding offer                 | -2%  | -22% | -38% | -33% | -29% | -17% | -1%  | 6%   | 0%   | 9%   |
|                | Free to be placed in Clearing | 9%   | 80%  | 101% | 86%  | 83%  | 89%  | 73%  | 66%  | 0%   | -30% |

Note: The percentage change is not recorded in the above table for groups with fewer than 10 unplaced applicants in that cycle or in the 2017 cycle.

Direct to Clearing: difference between cycle and 2017 cycle