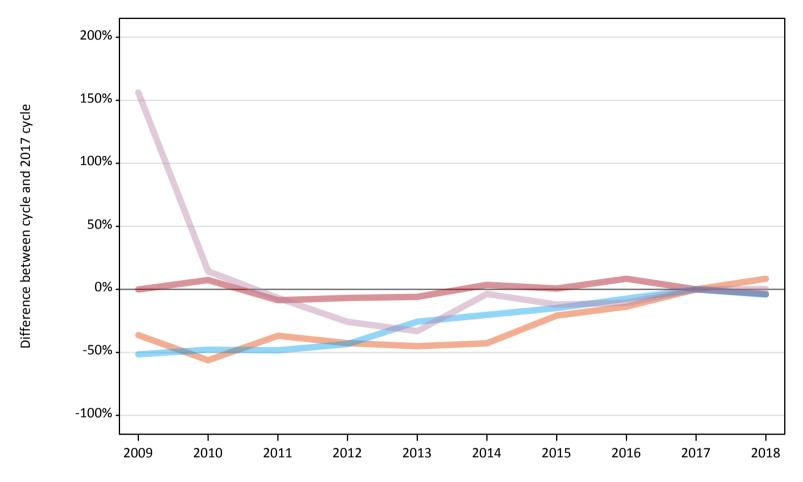

# AB.6 Placed main scheme applicants to nursing from England: 7 days after A level results day

All Main scheme placed routes (excluding Adjustment): difference between cycle and 2017 cycle

Note: The percentage change is not plotted in the above chart for groups with fewer than 30 placed applicants in any one cycle.

#### AB.8 Placed main scheme applicants to nursing from England: 7 days after A level results day

All Main scheme placed routes (excluding Adjustment): difference between cycle and 2017 cycle

| Applicant type | Status             | 2009 | 2010 | 2011 | 2012 | 2013 | 2014 | 2015 | 2016 | 2017 | 2018 |
|----------------|--------------------|------|------|------|------|------|------|------|------|------|------|
| Main scheme    | Placed (Clearing)  | -36% | -56% | -37% | -43% | -45% | -43% | -21% | -14% | 0%   | 8%   |
|                | Placed (Firm)      | -0%  | 7%   | -9%  | -7%  | -6%  | 4%   | 1%   | 8%   | 0%   | -4%  |
|                | Placed (Insurance) | -52% | -48% | -48% | -43% | -26% | -20% | -15% | -8%  | 0%   | -4%  |
|                | Placed (Other)     | 156% | 14%  | -7%  | -26% | -33% | -4%  | -12% | -11% | 0%   | 0%   |