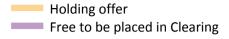

# AB.12 Main scheme applicants to nursing not currently placed from England: 7 days after A level results day

Applicants in unplaced states: difference between cycle and 2017 cycle

Note: The percentage change is not plotted in the above chart for groups with fewer than 30 unplaced applicants in any one cycle.

## AB.13 Main scheme applicants to nursing not currently placed from England: 7 days after A level results day

Applicants in unplaced states: applicants at 7 days after A level results day

| Applicant type | Status                        | 2009   | 2010   | 2011   | 2012   | 2013   | 2014   | 2015   | 2016   | 2017   | 2018  |
|----------------|-------------------------------|--------|--------|--------|--------|--------|--------|--------|--------|--------|-------|
| Main scheme    | Holding offer                 | 4,150  | 3,310  | 2,610  | 2,830  | 2,990  | 3,530  | 4,180  | 4,490  | 4,240  | 4,610 |
|                | Free to be placed in Clearing | 14,470 | 23,880 | 26,720 | 24,730 | 24,310 | 25,010 | 22,930 | 22,020 | 13,270 | 9,350 |

## AB.14 Main scheme applicants to nursing not currently placed from England: 7 days after A level results day

Applicants in unplaced states: difference between cycle and 2017 cycle

| Applicant type | Status                        | 2009 | 2010 | 2011 | 2012 | 2013 | 2014 | 2015 | 2016 | 2017 | 2018 |
|----------------|-------------------------------|------|------|------|------|------|------|------|------|------|------|
| Main scheme    | Holding offer                 | -2%  | -22% | -38% | -33% | -29% | -17% | -1%  | 6%   | 0%   | 9%   |
|                | Free to be placed in Clearing | 9%   | 80%  | 101% | 86%  | 83%  | 89%  | 73%  | 66%  | 0%   | -30% |

Note: The percentage change is not recorded in the above table for groups with fewer than 10 unplaced applicants in that cycle or in the 2017 cycle.

Direct to Clearing: difference between cycle and 2017 cycle