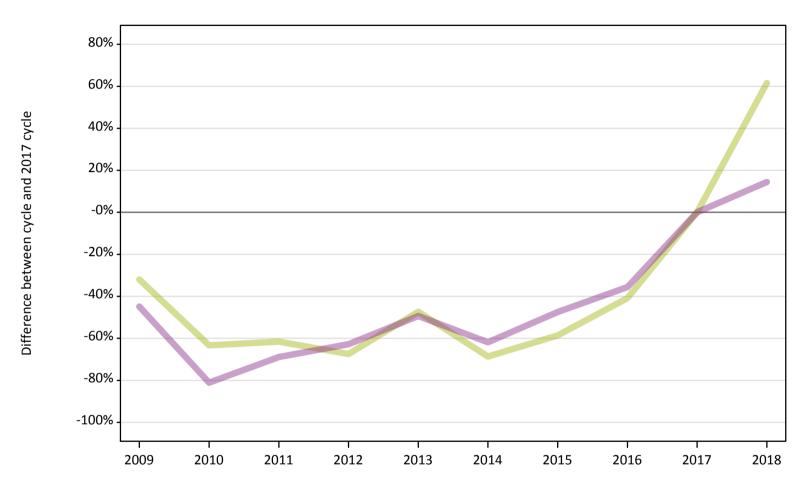

# AB.16 Direct to Clearing applicants from England: 7 days after A level results day

Direct to Clearing 7 days after A level results day

| Applicant type     | Status                      | 2009 | 2010 | 2011 | 2012 | 2013 | 2014 | 2015 | 2016 | 2017 | 2018 |
|--------------------|-----------------------------|------|------|------|------|------|------|------|------|------|------|
| Direct to Clearing | Placed (Direct to Clearing) | 120  | 60   | 70   | 60   | 90   | 50   | 70   | 100  | 170  | 270  |
|                    | Other (Direct to Clearing)  | 170  | 60   | 100  | 120  | 160  | 120  | 160  | 200  | 310  | 360  |

## AB.17 Direct to Clearing applicants from England: 7 days after A level results day

Direct to Clearing: difference between cycle and 2017 cycle

| Applicant type     | Status                      | 2009 | 2010 | 2011 | 2012 | 2013 | 2014 | 2015 | 2016 | 2017 | 2018 |
|--------------------|-----------------------------|------|------|------|------|------|------|------|------|------|------|
| Direct to Clearing | Placed (Direct to Clearing) | -32% | -63% | -62% | -67% | -47% | -69% | -59% | -41% | 0%   | 62%  |
|                    | Other (Direct to Clearing)  | -45% | -81% | -69% | -63% | -49% | -62% | -47% | -36% | 0%   | 14%  |

Note: The percentage change is not recorded in the above table for groups with fewer than 10 placed applicants in that cycle or in the 2017 cycle.