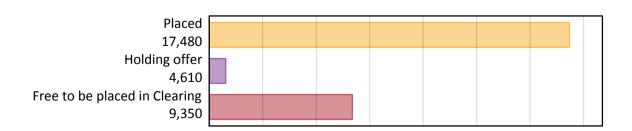

## AB.1 Placed applicants to nursing from England, 2018 cycle

| Applicant type     | Status                        | 2018   |
|--------------------|-------------------------------|--------|
| Main scheme        | Placed (Clearing)             | 820    |
|                    | Placed (Adjustment)           | 10     |
|                    | Placed (Firm)                 | 15,250 |
|                    | Placed (Insurance)            | 370    |
|                    | Placed (Other)                | 770    |
|                    | Holding offer                 | 4,610  |
|                    | Free to be placed in Clearing | 9,350  |
| Direct to Clearing | Placed (Direct to Clearing)   | 270    |
|                    | Other (Direct to Clearing)    | 360    |
| All applicants     | Placed                        | 17,480 |