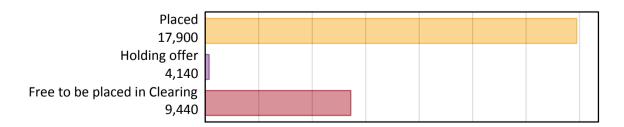

## AB.1 Placed applicants to nursing from England, 2018 cycle

| Applicant type     | Status                        | 2018   |
|--------------------|-------------------------------|--------|
| Main scheme        | Placed (Clearing)             | 890    |
|                    | Placed (Adjustment)           | 10     |
|                    | Placed (Firm)                 | 15,540 |
|                    | Placed (Insurance)            | 380    |
|                    | Placed (Other)                | 780    |
|                    | Holding offer                 | 4,140  |
|                    | Free to be placed in Clearing | 9,440  |
| Direct to Clearing | Placed (Direct to Clearing)   | 310    |
|                    | Other (Direct to Clearing)    | 370    |
| All applicants     | Placed                        | 17,900 |

## AB.2 Summary of nursing applicants who are placed, holding offers or free to be placed in Clearing (England )