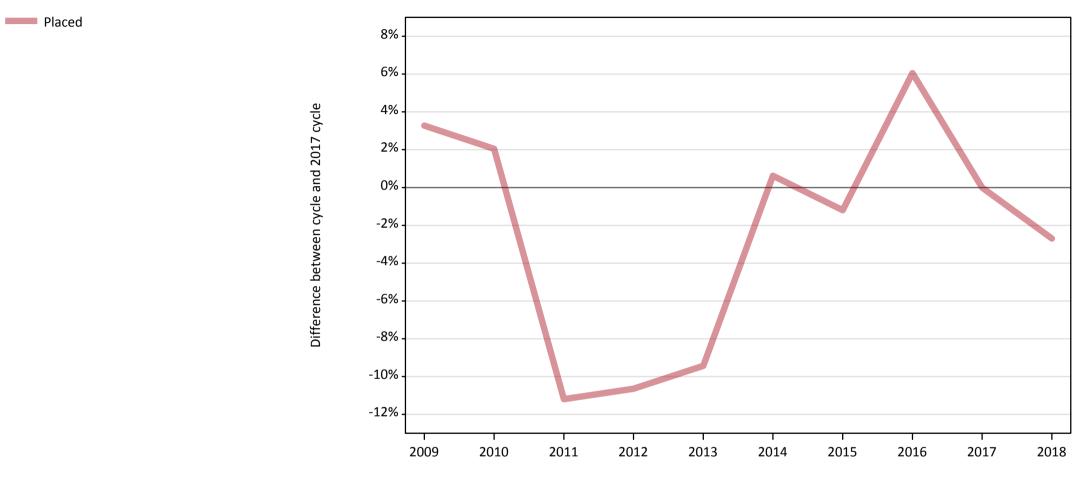

#### **AB.3 Placed applicants to nursing from England: 8 days after A level results day** Placed applicants to nursing: difference between cycle and 2017 cycle

Note: The percentage change is not plotted in the above chart for groups with fewer than 30 placed applicants in any one cycle.

## AB.5 Placed applicants to nursing from England: 8 days after A level results day

Placed applicants to nursing: difference between cycle and 2017 cycle

| Applicant type Status | 2009 | 2010 | 2011 | 2012 | 2013 | 2014 | 2015 | 2016 | 2017 | 2018 |
|-----------------------|------|------|------|------|------|------|------|------|------|------|
| All applicants Placed | 3%   | 2%   | -11% | -11% | -9%  | 1%   | -1%  | 6%   | 0%   | -3%  |