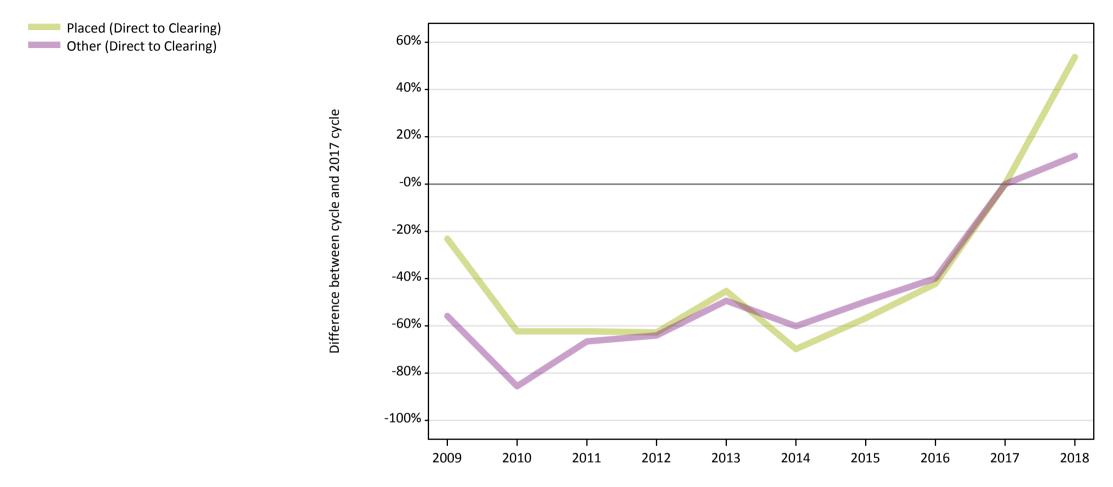

#### **AB.15 Direct to Clearing applicants from England: 8 days after A level results day** Direct to Clearing: difference between cycle and 2017 cycle

Note: The percentage change is not plotted in the above chart for groups with fewer than 30 placed applicants in any one cycle.

## AB.17 Direct to Clearing applicants from England: 8 days after A level results day

Direct to Clearing: difference between cycle and 2017 cycle

| Applicant type     | Status                      | 2009 | 2010 | 2011 | 2012 | 2013 | 2014 | 2015 | 2016 | 2017 | 2018 |
|--------------------|-----------------------------|------|------|------|------|------|------|------|------|------|------|
| Direct to Clearing | Placed (Direct to Clearing) | -23% | -62% | -62% | -63% | -45% | -70% | -57% | -42% | 0%   | 54%  |
|                    | Other (Direct to Clearing)  | -56% | -86% | -67% | -64% | -49% | -60% | -50% | -40% | 0%   | 12%  |