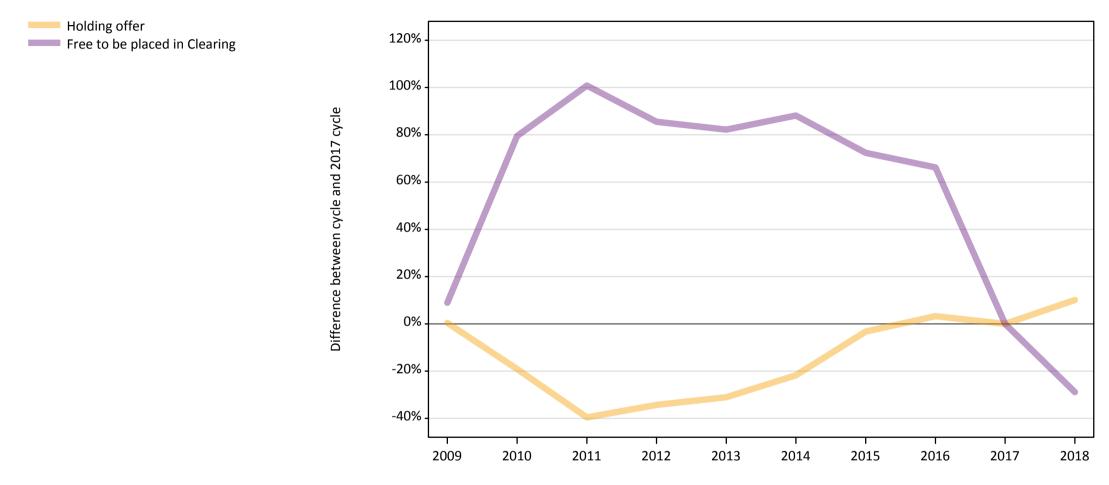

# **AB.12** Main scheme applicants to nursing not currently placed from England: 8 days after A level results day Applicants in unplaced states: difference between cycle and 2017 cycle

Note: The percentage change is not plotted in the above chart for groups with fewer than 30 unplaced applicants in any one cycle.

## AB.14 Main scheme applicants to nursing not currently placed from England: 8 days after A level results day

Applicants in unplaced states: difference between cycle and 2017 cycle

| Applicant type | Status                        | 2009 | 2010 | 2011 | 2012 | 2013 | 2014 | 2015 | 2016 | 2017 | 2018 |
|----------------|-------------------------------|------|------|------|------|------|------|------|------|------|------|
| Main scheme    | Holding offer                 | 0%   | -19% | -40% | -34% | -31% | -22% | -3%  | 3%   | 0%   | 10%  |
|                | Free to be placed in Clearing | 9%   | 79%  | 101% | 86%  | 82%  | 88%  | 72%  | 66%  | 0%   | -29% |