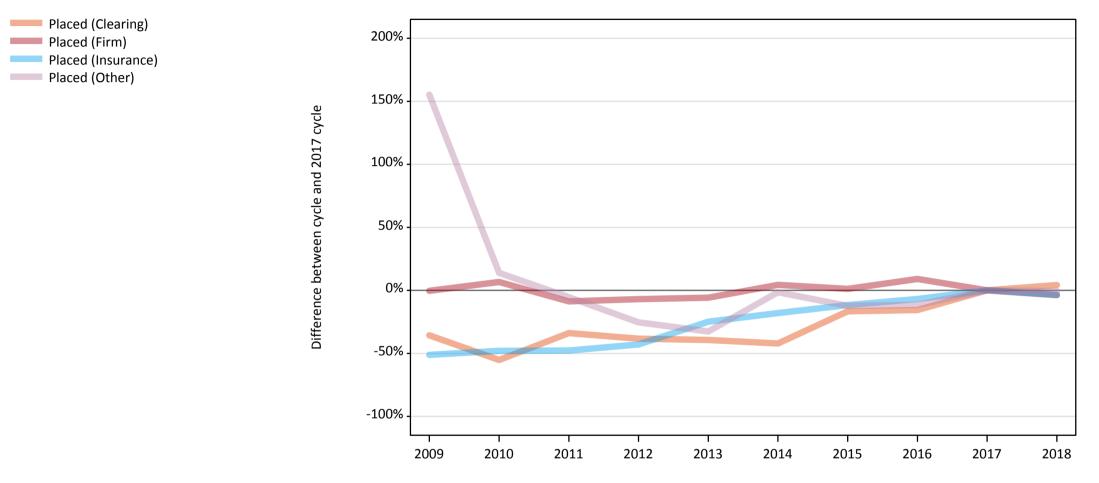

#### **AB.6 Placed main scheme applicants to nursing from England: 8 days after A level results day** All Main scheme placed routes (excluding Adjustment): difference between cycle and 2017 cycle

Note: The percentage change is not plotted in the above chart for groups with fewer than 30 placed applicants in any one cycle.

## AB.8 Placed main scheme applicants to nursing from England: 8 days after A level results day

All Main scheme placed routes (excluding Adjustment): difference between cycle and 2017 cycle

| Applicant type | Status             | 2009 | 2010 | 2011 | 2012 | 2013 | 2014 | 2015 | 2016 | 2017 | 2018 |
|----------------|--------------------|------|------|------|------|------|------|------|------|------|------|
| Main scheme    | Placed (Clearing)  | -36% | -55% | -34% | -38% | -39% | -42% | -17% | -16% | 0%   | 4%   |
|                | Placed (Firm)      | -0%  | 7%   | -9%  | -7%  | -6%  | 4%   | 1%   | 9%   | 0%   | -4%  |
|                | Placed (Insurance) | -51% | -48% | -48% | -43% | -25% | -18% | -12% | -7%  | 0%   | -4%  |
|                | Placed (Other)     | 155% | 14%  | -5%  | -25% | -33% | -2%  | -12% | -12% | 0%   | -1%  |