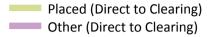

Note: The percentage change is not recorded in the above table for groups with fewer than 10 unplaced applicants in that cycle or in the 2017 cycle.

Direct to Clearing: difference between cycle and 2017 cycle

## AB.16 Direct to Clearing applicants from England: 13 days after A level results day

Direct to Clearing 13 days after A level results day

| Applicant type Status                          | 2009 | 2010 | 2011 | 2012 | 2013 | 2014 | 2015 | 2016 | 2017 | 2018 |
|------------------------------------------------|------|------|------|------|------|------|------|------|------|------|
| Direct to Clearing Placed (Direct to Clearing) | 180  | 90   | 110  | 110  | 150  | 100  | 140  | 140  | 280  | 370  |
| Other (Direct to Clearing)                     | 150  | 50   | 100  | 130  | 160  | 120  | 170  | 210  | 310  | 360  |

#### AB.17 Direct to Clearing applicants from England: 13 days after A level results day

Direct to Clearing: difference between cycle and 2017 cycle

| Applicant type     | Status                      | 2009 | 2010 | 2011 | 2012 | 2013 | 2014 | 2015 | 2016 | 2017 | 2018 |
|--------------------|-----------------------------|------|------|------|------|------|------|------|------|------|------|
| Direct to Clearing | Placed (Direct to Clearing) | -36% | -69% | -59% | -62% | -47% | -65% | -50% | -49% | 0%   | 32%  |
|                    | Other (Direct to Clearing)  | -51% | -84% | -68% | -59% | -50% | -62% | -46% | -31% | 0%   | 17%  |

Note: The percentage change is not recorded in the above table for groups with fewer than 10 placed applicants in that cycle or in the 2017 cycle.