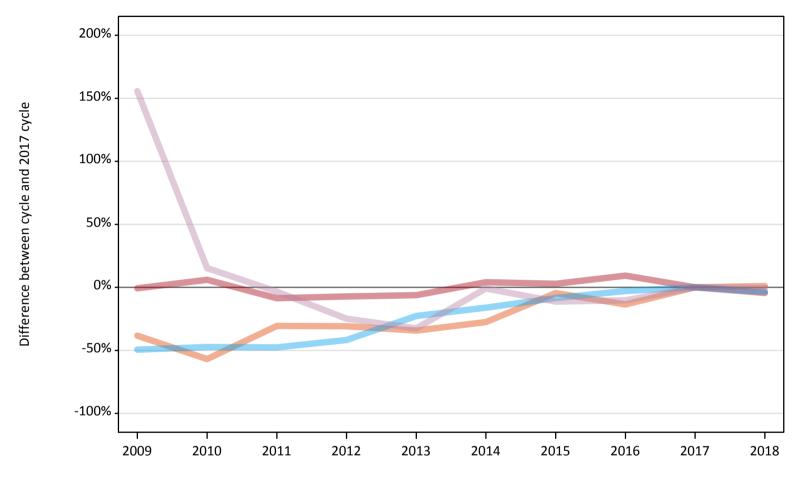

## AB.6 Placed main scheme applicants to nursing from England: 13 days after A level results day

All Main scheme placed routes (excluding Adjustment): difference between cycle and 2017 cycle

Note: The percentage change is not plotted in the above chart for groups with fewer than 30 placed applicants in any one cycle.

#### AB.8 Placed main scheme applicants to nursing from England: 13 days after A level results day

All Main scheme placed routes (excluding Adjustment): difference between cycle and 2017 cycle

| Applicant type | Status             | 2009 | 2010 | 2011 | 2012 | 2013 | 2014 | 2015 | 2016 | 2017 | 2018 |
|----------------|--------------------|------|------|------|------|------|------|------|------|------|------|
| Main scheme    | Placed (Clearing)  | -38% | -57% | -31% | -31% | -34% | -28% | -5%  | -14% | 0%   | 1%   |
|                | Placed (Firm)      | -1%  | 6%   | -9%  | -7%  | -6%  | 4%   | 3%   | 9%   | 0%   | -4%  |
|                | Placed (Insurance) | -49% | -47% | -48% | -42% | -23% | -16% | -9%  | -3%  | 0%   | -3%  |
|                | Placed (Other)     | 156% | 15%  | -3%  | -25% | -33% | -1%  | -11% | -10% | 0%   | -0%  |