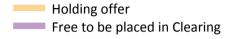

## AB.12 Main scheme applicants to nursing not currently placed from England: 13 days after A level results day

Applicants in unplaced states: difference between cycle and 2017 cycle

Note: The percentage change is not plotted in the above chart for groups with fewer than 30 unplaced applicants in any one cycle.

## AB.13 Main scheme applicants to nursing not currently placed from England: 13 days after A level results day

Applicants in unplaced states: applicants at 13 days after A level results day

| Applicant type | Status                        | 2009   | 2010   | 2011   | 2012   | 2013   | 2014   | 2015   | 2016   | 2017   | 2018  |
|----------------|-------------------------------|--------|--------|--------|--------|--------|--------|--------|--------|--------|-------|
| Main scheme    | Holding offer                 | 3,230  | 2,550  | 1,740  | 1,980  | 2,080  | 2,320  | 2,650  | 3,060  | 3,120  | 3,610 |
|                | Free to be placed in Clearing | 14,400 | 23,740 | 26,490 | 24,370 | 24,000 | 24,710 | 22,640 | 21,970 | 13,170 | 9,410 |

#### AB.14 Main scheme applicants to nursing not currently placed from England: 13 days after A level results day

Applicants in unplaced states: difference between cycle and 2017 cycle

| Applicant type | Status                        | 2009 | 2010 | 2011 | 2012 | 2013 | 2014 | 2015 | 2016 | 2017 | 2018 |
|----------------|-------------------------------|------|------|------|------|------|------|------|------|------|------|
| Main scheme    | Holding offer                 | 4%   | -18% | -44% | -37% | -33% | -26% | -15% | -2%  | 0%   | 16%  |
|                | Free to be placed in Clearing | 9%   | 80%  | 101% | 85%  | 82%  | 88%  | 72%  | 67%  | 0%   | -29% |

Note: The percentage change is not recorded in the above table for groups with fewer than 10 unplaced applicants in that cycle or in the 2017 cycle.

Direct to Clearing: difference between cycle and 2017 cycle