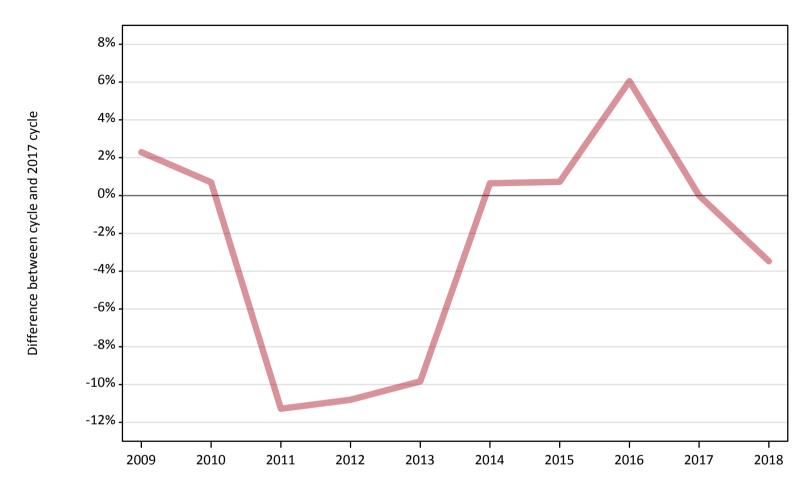

## AB.2 Summary of nursing applicants who are placed, holding offers or free to be placed in Clearing (England)

Placed applicants to nursing: difference between cycle and 2017 cycle

Note: The percentage change is not plotted in the above chart for groups with fewer than 30 placed applicants in any one cycle.

#### AB.5 Placed applicants to nursing from England: 13 days after A level results day

Placed applicants to nursing: difference between cycle and 2017 cycle

| Applicant type Status | 2009 | 2010 | 2011 | 2012 | 2013 | 2014 | 2015 | 2016 | 2017 | 2018 |
|-----------------------|------|------|------|------|------|------|------|------|------|------|
| All applicants Placed | 2%   | 1%   | -11% | -11% | -10% | 1%   | 1%   | 6%   | 0%   | -3%  |