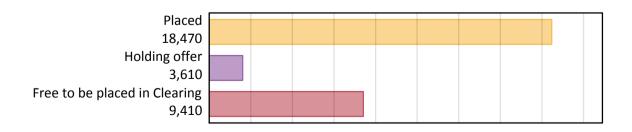

#### AB.1 Placed applicants to nursing from England, 2018 cycle

| Applicant type     | Status                        | 2018   |
|--------------------|-------------------------------|--------|
| Main scheme        | Placed (Clearing)             | 1,050  |
|                    | Placed (Adjustment)           | 10     |
|                    | Placed (Firm)                 | 15,840 |
|                    | Placed (Insurance)            | 400    |
|                    | Placed (Other)                | 810    |
|                    | Holding offer                 | 3,610  |
|                    | Free to be placed in Clearing | 9,410  |
| Direct to Clearing | Placed (Direct to Clearing)   | 370    |
|                    | Other (Direct to Clearing)    | 360    |
| All applicants     | Placed                        | 18,470 |