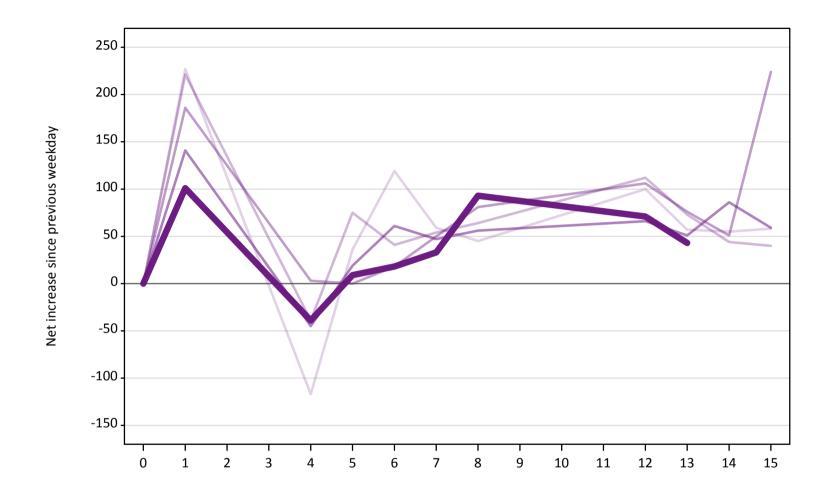

Net increase since previous weekday (2018 cycle up to 13 days after A level results day)

A.19 All Placed: Daily net change (from the EU - excluding UK)

Net increase since previous weekday (2018 cycle up to 13 days after A level results day)

| Applicant status, days s | since A level results day | 2014 | 2015 | 2016 | 2017 | 2018 |
|--------------------------|---------------------------|------|------|------|------|------|
| All Placed               | 0                         | 0    | 0    | 0    | 0    | 0    |
|                          | 1                         | 490  | 550  | 650  | 720  | 650  |
|                          | 4                         | 800  | 790  | 760  | 750  | 790  |
|                          | 5                         | 410  | 450  | 360  | 330  | 340  |
|                          | 6                         | 300  | 370  | 250  | 250  | 370  |
|                          | 7                         | 280  | 280  | 270  | 220  | 260  |
|                          | 8                         | 280  | 270  | 190  | 220  | 210  |
|                          | 12                        | 120  | 400  | 150  | 160  | 210  |
|                          | 13                        | 150  | 150  | 150  | 110  | 100  |
|                          | 14                        | 170  | 150  | 210  | 200  |      |
|                          | 15                        | 140  | 130  | 120  | 130  |      |