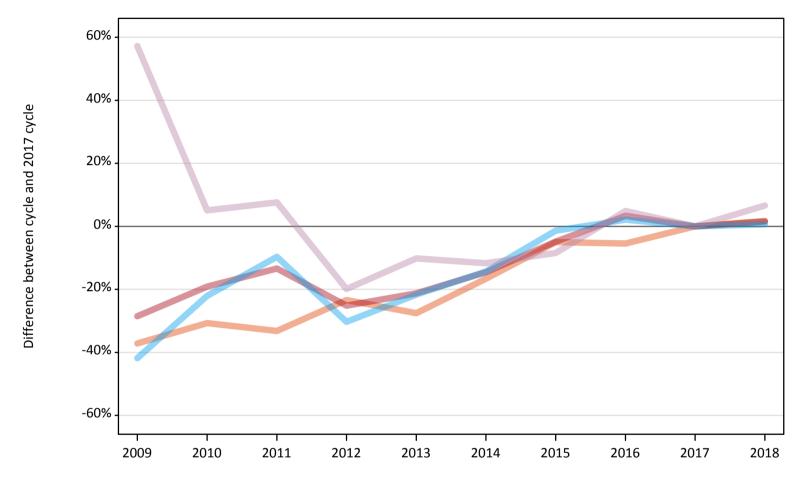

## A.6 Placed main scheme applicants from the EU - excluding UK: 13 days after A level results day

All Main scheme placed routes (excluding Adjustment): difference between cycle and 2017 cycle

## A.8 Placed main scheme applicants from the EU - excluding UK: 13 days after A level results day

All Main scheme placed routes (excluding Adjustment): difference between cycle and 2017 cycle

| Applicant type | Status             | 2009 | 2010 | 2011 | 2012 | 2013 | 2014 | 2015 | 2016 | 2017 | 2018 |
|----------------|--------------------|------|------|------|------|------|------|------|------|------|------|
| Main scheme    | Placed (Clearing)  | -37% | -31% | -33% | -23% | -28% | -17% | -5%  | -5%  | 0%   | 2%   |
|                | Placed (Firm)      | -29% | -19% | -13% | -25% | -21% | -15% | -5%  | 3%   | 0%   | 2%   |
|                | Placed (Insurance) | -42% | -22% | -10% | -30% | -22% | -14% | -1%  | 2%   | 0%   | 1%   |
|                | Placed (Other)     | 57%  | 5%   | 8%   | -20% | -10% | -12% | -8%  | 5%   | 0%   | 7%   |