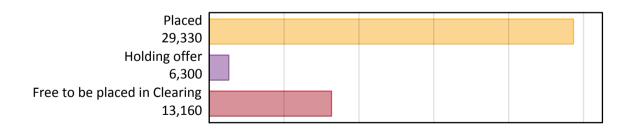

## A.1 Applicants by type and status from the EU - excluding UK, 2018 cycle

| Applicant type     | Status                        | 2018   |
|--------------------|-------------------------------|--------|
| Main scheme        | Placed (Clearing)             | 1,310  |
|                    | Placed (Adjustment)           | 30     |
|                    | Placed (Firm)                 | 24,280 |
|                    | Placed (Insurance)            | 2,100  |
|                    | Placed (Other)                | 1,250  |
|                    | Holding offer                 | 6,300  |
|                    | Free to be placed in Clearing | 13,160 |
| Direct to Clearing | Placed (Direct to Clearing)   | 370    |
|                    | Other (Direct to Clearing)    | 400    |
| All applicants     | Placed                        | 29,330 |