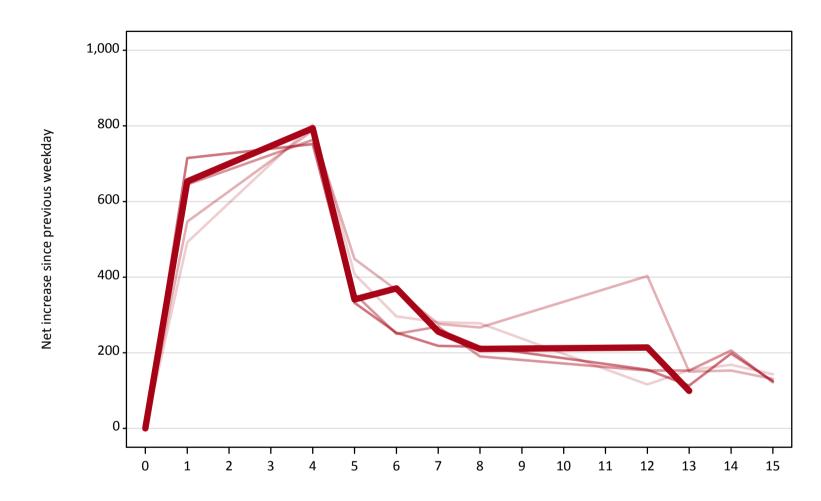

Net increase since previous weekday (2018 cycle up to 13 days after A level results day)

A.19 All Placed: Daily net change (from the EU - excluding UK)

Net increase since previous weekday (2018 cycle up to 13 days after A level results day)

| Applicant status, days s | since A level results day | 2014 | 2015 | 2016 | 2017 | 2018 |
|--------------------------|---------------------------|------|------|------|------|------|
| All Placed               | 0                         | 0    | 0    | 0    | 0    | 0    |
|                          | 1                         | 490  | 550  | 650  | 720  | 650  |
|                          | 4                         | 800  | 790  | 760  | 750  | 790  |
|                          | 5                         | 410  | 450  | 360  | 330  | 340  |
|                          | 6                         | 300  | 370  | 250  | 250  | 370  |
|                          | 7                         | 280  | 280  | 270  | 220  | 260  |
|                          | 8                         | 280  | 270  | 190  | 220  | 210  |
|                          | 12                        | 120  | 400  | 150  | 160  | 210  |
|                          | 13                        | 150  | 150  | 150  | 110  | 100  |
|                          | 14                        | 170  | 150  | 210  | 200  |      |
|                          | 15                        | 140  | 130  | 120  | 130  |      |