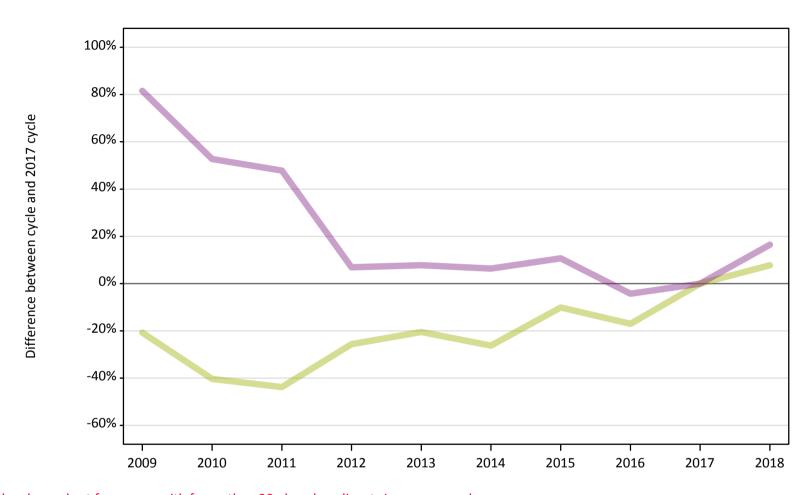

# A.2 Summary of applicants who are placed, holding offers or free to be placed in Clearing ( the EU - excluding UK )

All placed applicants: difference between cycle and 2017 cycle

Placed

## A.5 All placed applicants from the EU - excluding UK: 13 days after A level results day

All placed applicants: difference between cycle and 2017 cycle

| Applicant type Status | 2009 | 2010 | 2011 | 2012 | 2013 | 2014 | 2015 | 2016 | 2017 | 2018 |
|-----------------------|------|------|------|------|------|------|------|------|------|------|
| All applicants Placed | -26% | -19% | -14% | -25% | -21% | -15% | -5%  | 3%   | 0%   | 2%   |