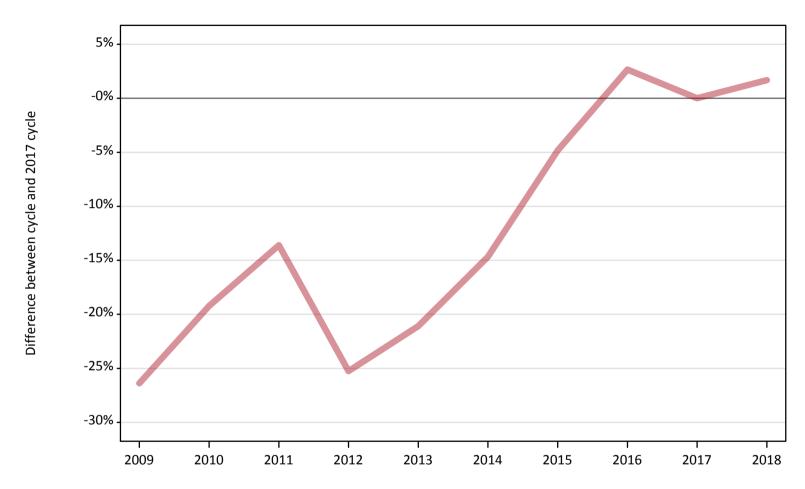

# A.2 Summary of applicants who are placed, holding offers or free to be placed in Clearing ( the EU - excluding UK )

All placed applicants: difference between cycle and 2017 cycle

Placed

## A.5 All placed applicants from the EU - excluding UK: 13 days after A level results day

All placed applicants: difference between cycle and 2017 cycle

| Applicant type Status | 2009 | 2010 | 2011 | 2012 | 2013 | 2014 | 2015 | 2016 | 2017 | 2018 |
|-----------------------|------|------|------|------|------|------|------|------|------|------|
| All applicants Placed | -26% | -19% | -14% | -25% | -21% | -15% | -5%  | 3%   | 0%   | 2%   |