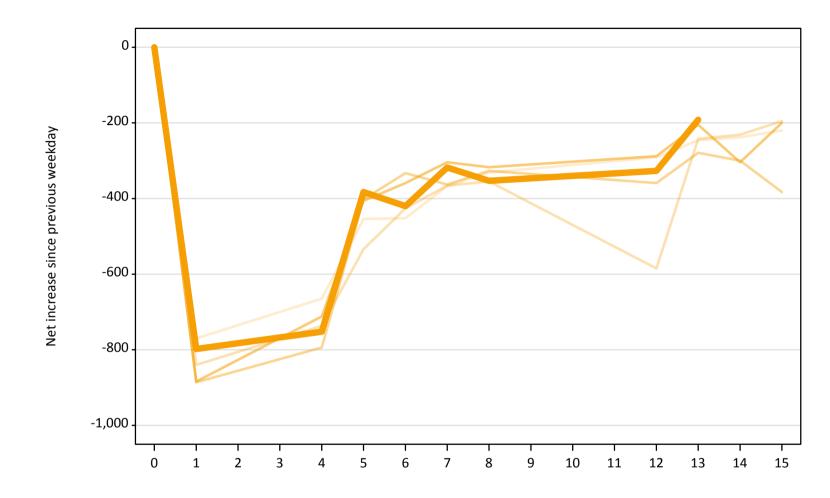

A.23 Holding Offer: Daily net change (from the EU - excluding UK)

Net increase since previous weekday (2018 cycle up to 13 days after A level results day)

| Applicant status, days since A level results day |    | 2014 | 2015 | 2016 | 2017 | 2018 |
|--------------------------------------------------|----|------|------|------|------|------|
| Holding Offer                                    | 0  | 0    | 0    | 0    | 0    | 0    |
|                                                  | 1  | -770 | -840 | -890 | -880 | -800 |
|                                                  | 4  | -670 | -740 | -790 | -710 | -750 |
|                                                  | 5  | -450 | -530 | -400 | -410 | -380 |
|                                                  | 6  | -450 | -430 | -330 | -360 | -420 |
|                                                  | 7  | -370 | -370 | -360 | -300 | -320 |
|                                                  | 8  | -330 | -360 | -330 | -320 | -350 |
|                                                  | 12 | -290 | -590 | -360 | -290 | -330 |
|                                                  | 13 | -250 | -240 | -280 | -210 | -190 |
|                                                  | 14 | -240 | -230 | -300 | -300 |      |
|                                                  | 15 | -220 | -200 | -380 | -200 |      |