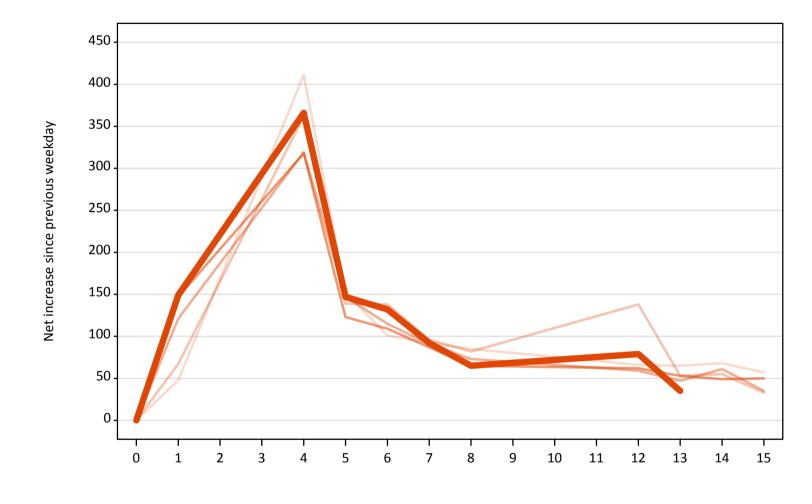

Net increase since previous weekday (2018 cycle up to 13 days after A level results day)

A.19 All Placed: Daily net change (from the EU - excluding UK)

Net increase since previous weekday (2018 cycle up to 13 days after A level results day)

| Applicant status, days s | since A level results day | 2014 | 2015 | 2016 | 2017 | 2018 |
|--------------------------|---------------------------|------|------|------|------|------|
| All Placed               | 0                         | 0    | 0    | 0    | 0    | 0    |
|                          | 1                         | 490  | 550  | 650  | 720  | 650  |
|                          | 4                         | 800  | 790  | 760  | 750  | 790  |
|                          | 5                         | 410  | 450  | 360  | 330  | 340  |
|                          | 6                         | 300  | 370  | 250  | 250  | 370  |
|                          | 7                         | 280  | 280  | 270  | 220  | 260  |
|                          | 8                         | 280  | 270  | 190  | 220  | 210  |
|                          | 12                        | 120  | 400  | 150  | 160  | 210  |
|                          | 13                        | 150  | 150  | 150  | 110  | 100  |
|                          | 14                        | 170  | 150  | 210  | 200  |      |
|                          | 15                        | 140  | 130  | 120  | 130  |      |