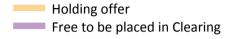

#### A.14 Main scheme applicants not currently placed from the EU - excluding UK: 13 days after A level results day

Applicants in unplaced states: difference between cycle and 2017 cycle

| Applicant type | Status                        | 2009 | 2010 | 2011 | 2012 | 2013 | 2014 | 2015 | 2016 | 2017 | 2018 |
|----------------|-------------------------------|------|------|------|------|------|------|------|------|------|------|
| Main scheme    | Holding offer                 | -33% | -20% | -9%  | -17% | -6%  | -5%  | 1%   | 4%   | 0%   | 11%  |
|                | Free to be placed in Clearing | -17% | 20%  | 23%  | 6%   | 7%   | 8%   | 11%  | 10%  | 0%   | -1%  |