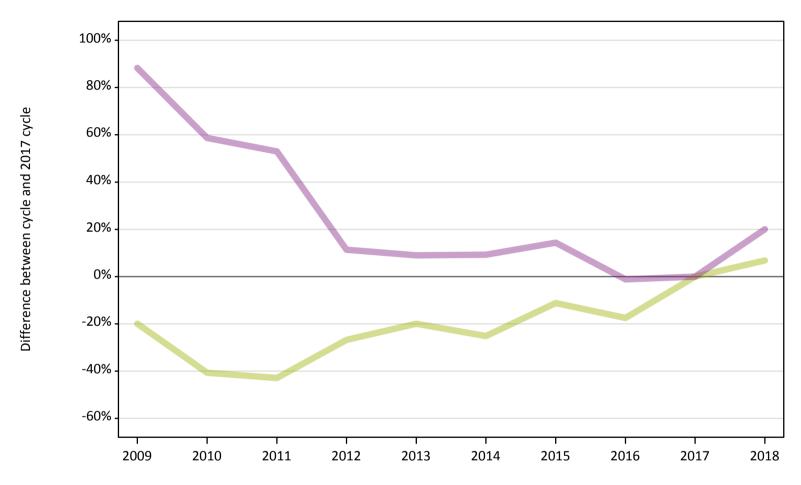

# A.2 Summary of applicants who are placed, holding offers or free to be placed in Clearing ( the EU - excluding UK )

All placed applicants: difference between cycle and 2017 cycle

Placed

## A.5 All placed applicants from the EU - excluding UK: 14 days after A level results day

All placed applicants: difference between cycle and 2017 cycle

| Applicant type Status | 2009 | 2010 | 2011 | 2012 | 2013 | 2014 | 2015 | 2016 | 2017 | 2018 |
|-----------------------|------|------|------|------|------|------|------|------|------|------|
| All applicants Placed | -26% | -19% | -14% | -25% | -21% | -15% | -5%  | 3%   | 0%   | 2%   |