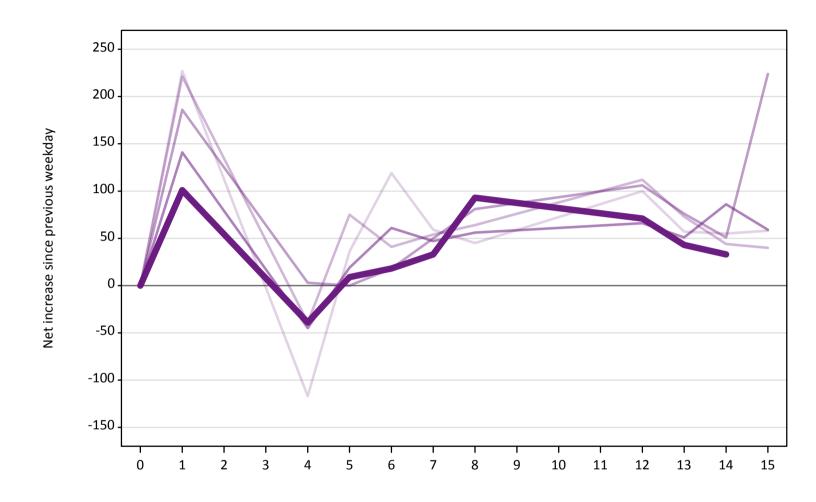

A.19 All Placed: Daily net change (from the EU - excluding UK)

Net increase since previous weekday (2018 cycle up to 14 days after A level results day)

| Applicant status, days | since A level results day | 2014 | 2015 | 2016 | 2017 | 2018 |
|------------------------|---------------------------|------|------|------|------|------|
| All Placed             | 0                         | 0    | 0    | 0    | 0    | 0    |
|                        | 1                         | 490  | 550  | 650  | 720  | 650  |
|                        | 4                         | 800  | 790  | 760  | 750  | 790  |
|                        | 5                         | 410  | 450  | 360  | 330  | 340  |
|                        | 6                         | 300  | 370  | 250  | 250  | 370  |
|                        | 7                         | 280  | 280  | 270  | 220  | 260  |
|                        | 8                         | 280  | 270  | 190  | 220  | 210  |
|                        | 12                        | 120  | 400  | 150  | 160  | 210  |
|                        | 13                        | 150  | 150  | 150  | 110  | 100  |
|                        | 14                        | 170  | 150  | 210  | 200  | 170  |
|                        | 15                        | 140  | 130  | 120  | 130  |      |