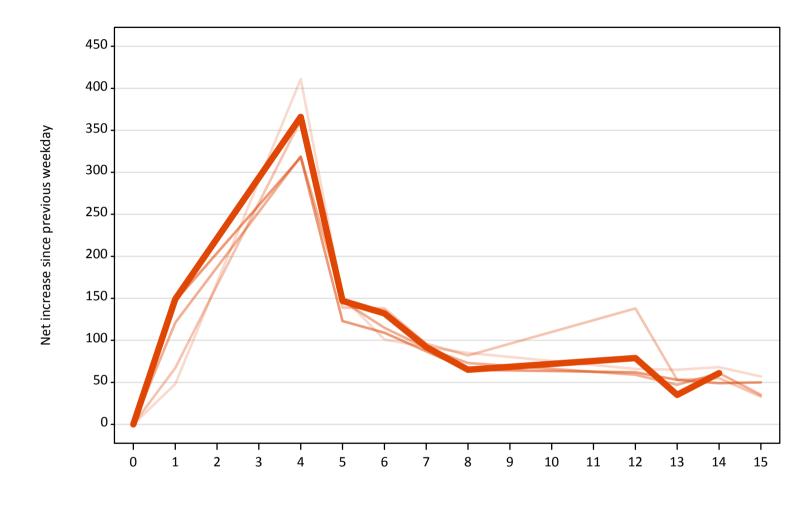

A.19 All Placed: Daily net change (from the EU - excluding UK)

Net increase since previous weekday (2018 cycle up to 14 days after A level results day)

| Applicant status, days | since A level results day | 2014 | 2015 | 2016 | 2017 | 2018 |
|------------------------|---------------------------|------|------|------|------|------|
| All Placed             | 0                         | 0    | 0    | 0    | 0    | 0    |
|                        | 1                         | 490  | 550  | 650  | 720  | 650  |
|                        | 4                         | 800  | 790  | 760  | 750  | 790  |
|                        | 5                         | 410  | 450  | 360  | 330  | 340  |
|                        | 6                         | 300  | 370  | 250  | 250  | 370  |
|                        | 7                         | 280  | 280  | 270  | 220  | 260  |
|                        | 8                         | 280  | 270  | 190  | 220  | 210  |
|                        | 12                        | 120  | 400  | 150  | 160  | 210  |
|                        | 13                        | 150  | 150  | 150  | 110  | 100  |
|                        | 14                        | 170  | 150  | 210  | 200  | 170  |
|                        | 15                        | 140  | 130  | 120  | 130  |      |