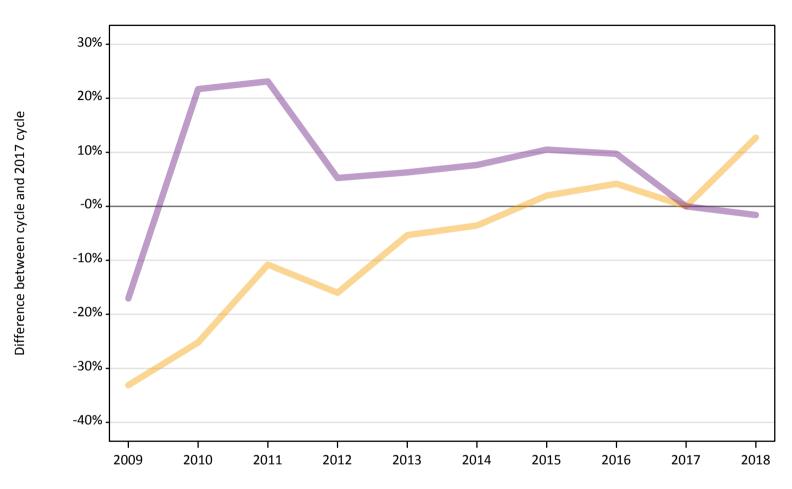

## A.12 Main scheme applicants not currently placed from the EU - excluding UK: 14 days after A level results day

Applicants in unplaced states: difference between cycle and 2017 cycle

#### A.14 Main scheme applicants not currently placed from the EU - excluding UK: 14 days after A level results day

Applicants in unplaced states: difference between cycle and 2017 cycle

| Applicant type | Status                        | 2009 | 2010 | 2011 | 2012 | 2013 | 2014 | 2015 | 2016 | 2017 | 2018 |
|----------------|-------------------------------|------|------|------|------|------|------|------|------|------|------|
| Main scheme    | Holding offer                 | -33% | -25% | -11% | -16% | -5%  | -4%  | 2%   | 4%   | 0%   | 13%  |
|                | Free to be placed in Clearing | -17% | 22%  | 23%  | 5%   | 6%   | 8%   | 10%  | 10%  | 0%   | -2%  |