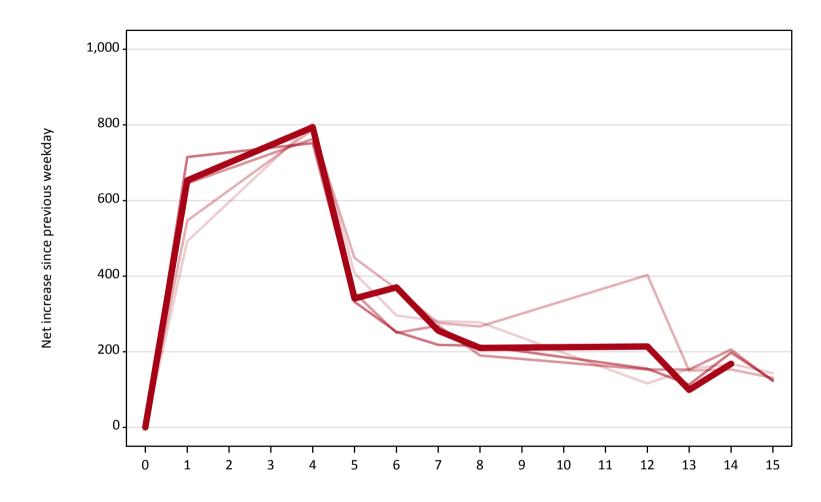

A.19 All Placed: Daily net change (from the EU - excluding UK)

Net increase since previous weekday (2018 cycle up to 14 days after A level results day)

| Applicant status, days | since A level results day | 2014 | 2015 | 2016 | 2017 | 2018 |
|------------------------|---------------------------|------|------|------|------|------|
| All Placed             | 0                         | 0    | 0    | 0    | 0    | 0    |
|                        | 1                         | 490  | 550  | 650  | 720  | 650  |
|                        | 4                         | 800  | 790  | 760  | 750  | 790  |
|                        | 5                         | 410  | 450  | 360  | 330  | 340  |
|                        | 6                         | 300  | 370  | 250  | 250  | 370  |
|                        | 7                         | 280  | 280  | 270  | 220  | 260  |
|                        | 8                         | 280  | 270  | 190  | 220  | 210  |
|                        | 12                        | 120  | 400  | 150  | 160  | 210  |
|                        | 13                        | 150  | 150  | 150  | 110  | 100  |
|                        | 14                        | 170  | 150  | 210  | 200  | 170  |
|                        | 15                        | 140  | 130  | 120  | 130  |      |