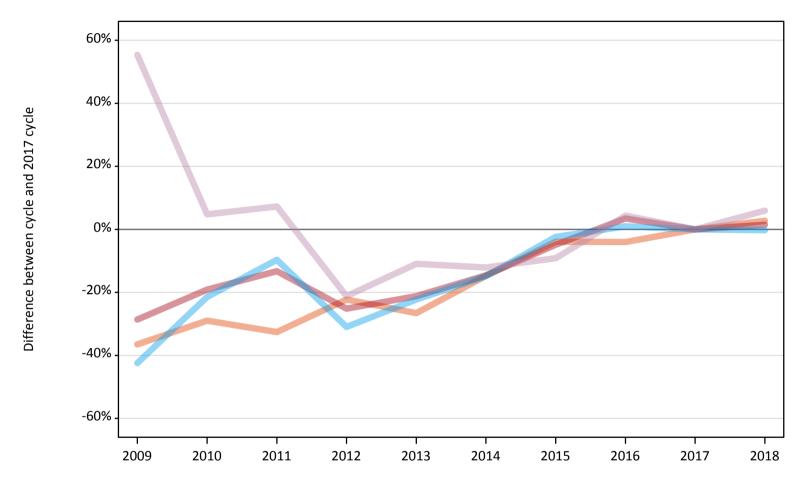

#### A.6 Placed main scheme applicants from the EU - excluding UK: 14 days after A level results day

All Main scheme placed routes (excluding Adjustment): difference between cycle and 2017 cycle

## A.8 Placed main scheme applicants from the EU - excluding UK: 14 days after A level results day

All Main scheme placed routes (excluding Adjustment): difference between cycle and 2017 cycle

| Applicant type | Status             | 2009 | 2010 | 2011 | 2012 | 2013 | 2014 | 2015 | 2016 | 2017 | 2018 |
|----------------|--------------------|------|------|------|------|------|------|------|------|------|------|
| Main scheme    | Placed (Clearing)  | -37% | -29% | -33% | -22% | -27% | -15% | -4%  | -4%  | 0%   | 3%   |
|                | Placed (Firm)      | -29% | -19% | -13% | -25% | -21% | -15% | -5%  | 3%   | 0%   | 1%   |
|                | Placed (Insurance) | -42% | -21% | -10% | -31% | -22% | -15% | -2%  | 1%   | 0%   | -0%  |
|                | Placed (Other)     | 55%  | 5%   | 7%   | -21% | -11% | -12% | -9%  | 4%   | 0%   | 6%   |