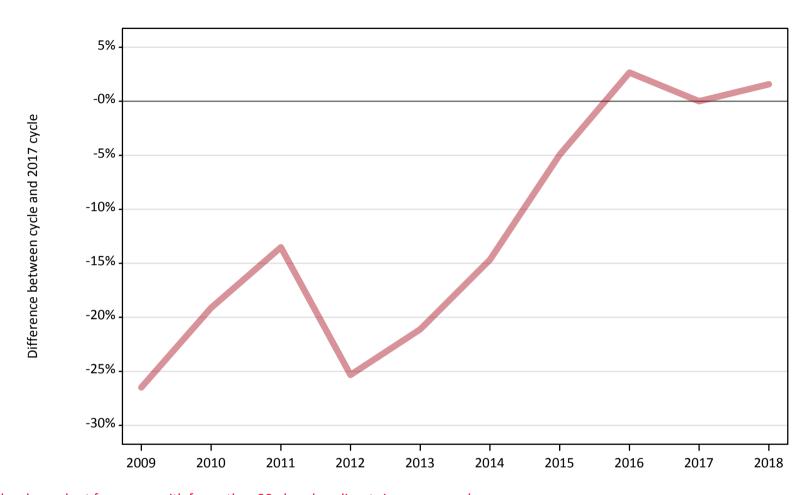

# A.2 Summary of applicants who are placed, holding offers or free to be placed in Clearing ( the EU - excluding UK )

All placed applicants: difference between cycle and 2017 cycle

Placed

## A.5 All placed applicants from the EU - excluding UK: 14 days after A level results day

All placed applicants: difference between cycle and 2017 cycle

| Applicant type Status | 2009 | 2010 | 2011 | 2012 | 2013 | 2014 | 2015 | 2016 | 2017 | 2018 |
|-----------------------|------|------|------|------|------|------|------|------|------|------|
| All applicants Placed | -26% | -19% | -14% | -25% | -21% | -15% | -5%  | 3%   | 0%   | 2%   |