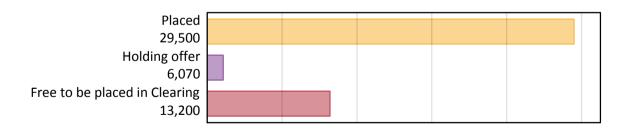

## A.1 Applicants by type and status from the EU - excluding UK, 2018 cycle

| Status                        | 2018                                                                                                                                                                                     |
|-------------------------------|------------------------------------------------------------------------------------------------------------------------------------------------------------------------------------------|
| Placed (Clearing)             | 1,350                                                                                                                                                                                    |
| Placed (Adjustment)           | 30                                                                                                                                                                                       |
| Placed (Firm)                 | 24,350                                                                                                                                                                                   |
| Placed (Insurance)            | 2,120                                                                                                                                                                                    |
| Placed (Other)                | 1,270                                                                                                                                                                                    |
| Holding offer                 | 6,070                                                                                                                                                                                    |
| Free to be placed in Clearing | 13,200                                                                                                                                                                                   |
| Placed (Direct to Clearing)   | 390                                                                                                                                                                                      |
| Other (Direct to Clearing)    | 400                                                                                                                                                                                      |
| Placed                        | 29,500                                                                                                                                                                                   |
|                               | Placed (Clearing) Placed (Adjustment) Placed (Firm) Placed (Insurance) Placed (Other) Holding offer Free to be placed in Clearing Placed (Direct to Clearing) Other (Direct to Clearing) |