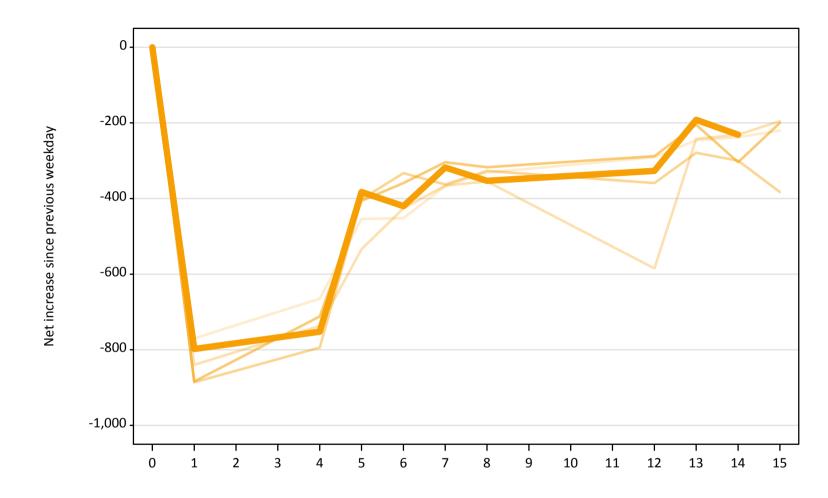

A.23 Holding Offer: Daily net change (from the EU - excluding UK)

Net increase since previous weekday (2018 cycle up to 14 days after A level results day)

| Applicant status, days since A level results day |    | 2014 | 2015 | 2016 | 2017 | 2018 |
|--------------------------------------------------|----|------|------|------|------|------|
| Holding Offer                                    | 0  | 0    | 0    | 0    | 0    | 0    |
|                                                  | 1  | -770 | -840 | -890 | -880 | -800 |
|                                                  | 4  | -670 | -740 | -790 | -710 | -750 |
|                                                  | 5  | -450 | -530 | -400 | -410 | -380 |
|                                                  | 6  | -450 | -430 | -330 | -360 | -420 |
|                                                  | 7  | -370 | -370 | -360 | -300 | -320 |
|                                                  | 8  | -330 | -360 | -330 | -320 | -350 |
|                                                  | 12 | -290 | -590 | -360 | -290 | -330 |
|                                                  | 13 | -250 | -240 | -280 | -210 | -190 |
|                                                  | 14 | -240 | -230 | -300 | -300 | -230 |
|                                                  | 15 | -220 | -200 | -380 | -200 |      |