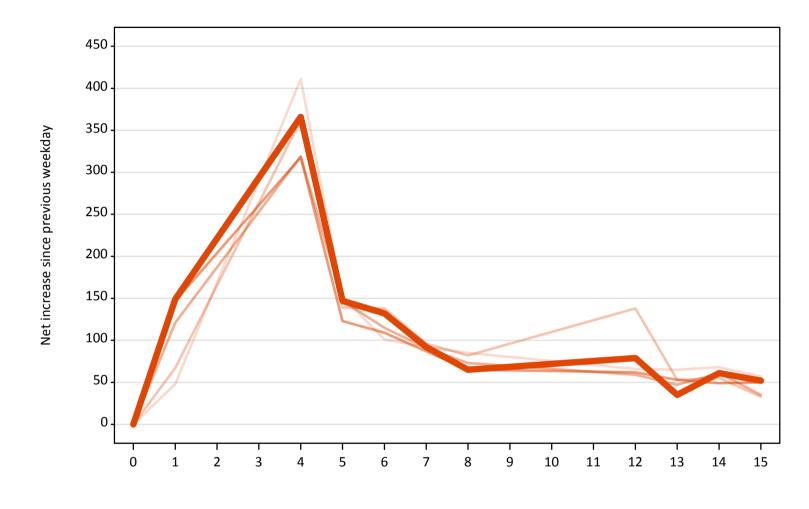

A.19 All Placed: Daily net change (from the EU - excluding UK)

Net increase since previous weekday (2018 cycle up to 15 days after A level results day)

| Applicant status, days | since A level results day | 2014 | 2015 | 2016 | 2017 | 2018 |
|------------------------|---------------------------|------|------|------|------|------|
| All Placed             | 0                         | 0    | 0    | 0    | 0    | 0    |
|                        | 1                         | 490  | 550  | 650  | 720  | 650  |
|                        | 4                         | 800  | 790  | 760  | 750  | 790  |
|                        | 5                         | 410  | 450  | 360  | 330  | 340  |
|                        | 6                         | 300  | 370  | 250  | 250  | 370  |
|                        | 7                         | 280  | 280  | 270  | 220  | 260  |
|                        | 8                         | 280  | 270  | 190  | 220  | 210  |
|                        | 12                        | 120  | 400  | 150  | 160  | 210  |
|                        | 13                        | 150  | 150  | 150  | 110  | 100  |
|                        | 14                        | 170  | 150  | 210  | 200  | 170  |
|                        | 15                        | 140  | 130  | 120  | 130  | 160  |