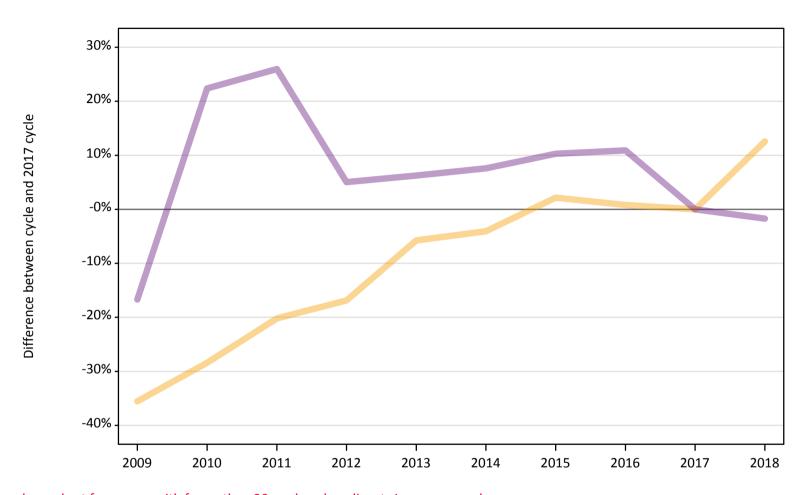

## A.12 Main scheme applicants not currently placed from the EU - excluding UK: 15 days after A level results day

Applicants in unplaced states: difference between cycle and 2017 cycle

## A.13 Main scheme applicants not currently placed from the EU - excluding UK: 15 days after A level results day

Applicants in unplaced states: applicants at 15 days after A level results day

| Applicant type Status | 2009                        | 2010   | 2011   | 2012   | 2013   | 2014   | 2015   | 2016   | 2017   | 2018   |
|-----------------------|-----------------------------|--------|--------|--------|--------|--------|--------|--------|--------|--------|
| Main scheme Holding   | offer 3,340                 | 3,710  | 4,140  | 4,310  | 4,880  | 4,970  | 5,290  | 5,220  | 5,180  | 5,830  |
| Free to b             | e placed in Clearing 11,220 | 16,490 | 16,970 | 14,150 | 14,310 | 14,490 | 14,860 | 14,940 | 13,470 | 13,240 |

## A.14 Main scheme applicants not currently placed from the EU - excluding UK: 15 days after A level results day

Applicants in unplaced states: difference between cycle and 2017 cycle

| Applicant type | Status                        | 2009 | 2010 | 2011 | 2012 | 2013 | 2014 | 2015 | 2016 | 2017 | 2018 |
|----------------|-------------------------------|------|------|------|------|------|------|------|------|------|------|
| Main scheme    | Holding offer                 | -36% | -28% | -20% | -17% | -6%  | -4%  | 2%   | 1%   | 0%   | 13%  |
|                | Free to be placed in Clearing | -17% | 22%  | 26%  | 5%   | 6%   | 8%   | 10%  | 11%  | 0%   | -2%  |