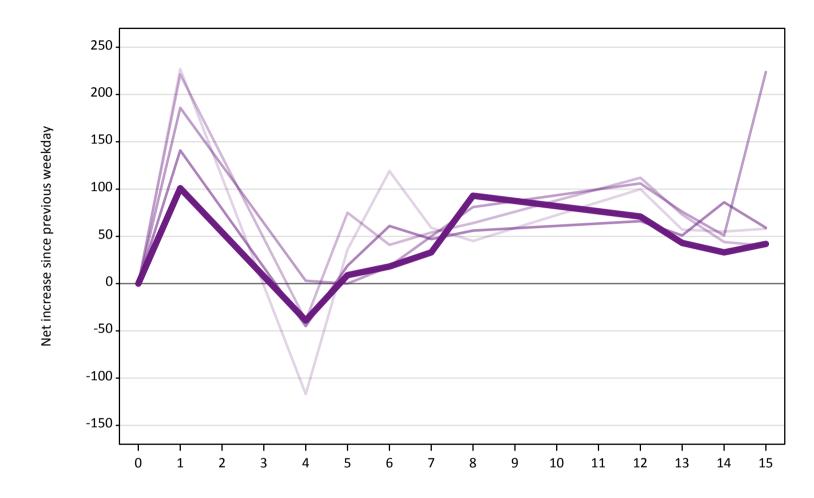

A.19 All Placed: Daily net change (from the EU - excluding UK)

Net increase since previous weekday (2018 cycle up to 15 days after A level results day)

| Applicant status, days | since A level results day | 2014 | 2015 | 2016 | 2017 | 2018 |
|------------------------|---------------------------|------|------|------|------|------|
| All Placed             | 0                         | 0    | 0    | 0    | 0    | 0    |
|                        | 1                         | 490  | 550  | 650  | 720  | 650  |
|                        | 4                         | 800  | 790  | 760  | 750  | 790  |
|                        | 5                         | 410  | 450  | 360  | 330  | 340  |
|                        | 6                         | 300  | 370  | 250  | 250  | 370  |
|                        | 7                         | 280  | 280  | 270  | 220  | 260  |
|                        | 8                         | 280  | 270  | 190  | 220  | 210  |
|                        | 12                        | 120  | 400  | 150  | 160  | 210  |
|                        | 13                        | 150  | 150  | 150  | 110  | 100  |
|                        | 14                        | 170  | 150  | 210  | 200  | 170  |
|                        | 15                        | 140  | 130  | 120  | 130  | 160  |