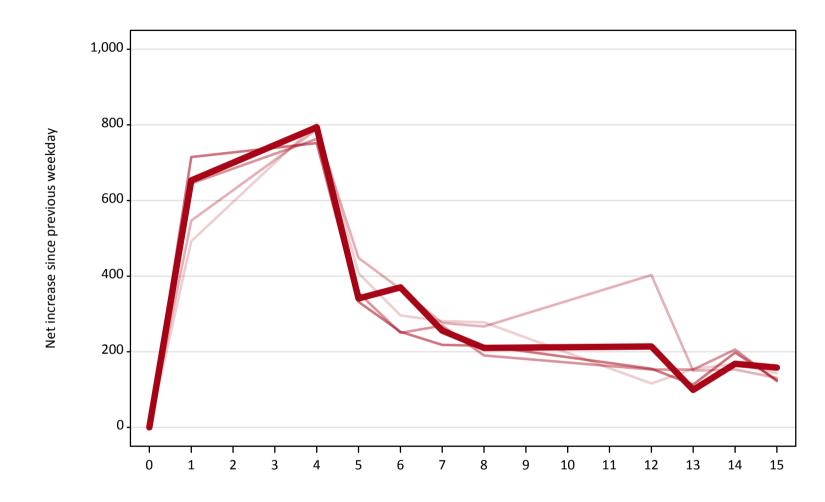

A.19 All Placed: Daily net change (from the EU - excluding UK)

Net increase since previous weekday (2018 cycle up to 15 days after A level results day)

| Applicant status, days | since A level results day | 2014 | 2015 | 2016 | 2017 | 2018 |
|------------------------|---------------------------|------|------|------|------|------|
| All Placed             | 0                         | 0    | 0    | 0    | 0    | 0    |
|                        | 1                         | 490  | 550  | 650  | 720  | 650  |
|                        | 4                         | 800  | 790  | 760  | 750  | 790  |
|                        | 5                         | 410  | 450  | 360  | 330  | 340  |
|                        | 6                         | 300  | 370  | 250  | 250  | 370  |
|                        | 7                         | 280  | 280  | 270  | 220  | 260  |
|                        | 8                         | 280  | 270  | 190  | 220  | 210  |
|                        | 12                        | 120  | 400  | 150  | 160  | 210  |
|                        | 13                        | 150  | 150  | 150  | 110  | 100  |
|                        | 14                        | 170  | 150  | 210  | 200  | 170  |
|                        | 15                        | 140  | 130  | 120  | 130  | 160  |