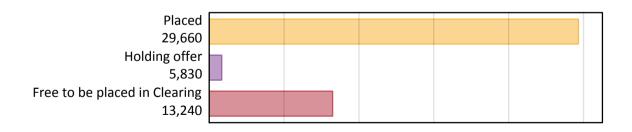

## A.1 Applicants by type and status from the EU - excluding UK, 2018 cycle

| 2018   |
|--------|
| 2010   |
| 1,380  |
| 30     |
| 24,420 |
| 2,140  |
| 1,290  |
| 5,830  |
| 13,240 |
| 410    |
| 400    |
| 29,660 |
|        |