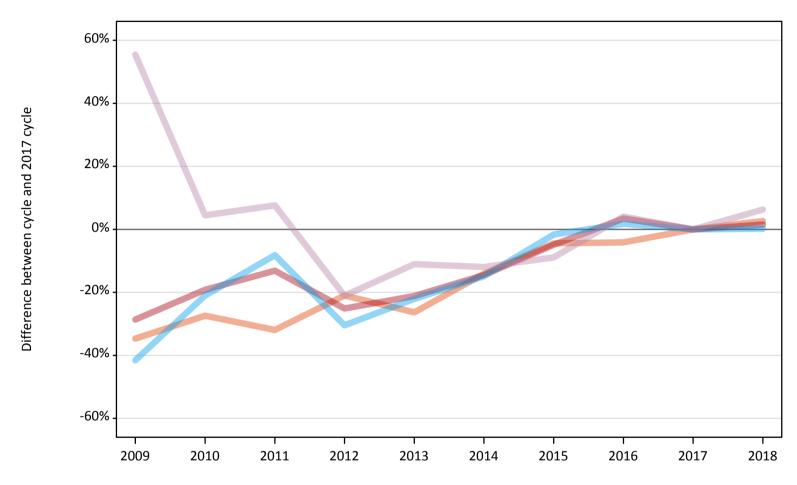

## A.6 Placed main scheme applicants from the EU - excluding UK: 15 days after A level results day

All Main scheme placed routes (excluding Adjustment): difference between cycle and 2017 cycle

## A.8 Placed main scheme applicants from the EU - excluding UK: 15 days after A level results day

All Main scheme placed routes (excluding Adjustment): difference between cycle and 2017 cycle

| Applicant type | Status             | 2009 | 2010 | 2011 | 2012 | 2013 | 2014 | 2015 | 2016 | 2017 | 2018 |
|----------------|--------------------|------|------|------|------|------|------|------|------|------|------|
| Main scheme    | Placed (Clearing)  | -35% | -27% | -32% | -21% | -26% | -14% | -4%  | -4%  | 0%   | 3%   |
|                | Placed (Firm)      | -29% | -19% | -13% | -25% | -21% | -15% | -5%  | 3%   | 0%   | 2%   |
|                | Placed (Insurance) | -42% | -21% | -8%  | -30% | -22% | -15% | -2%  | 2%   | 0%   | 0%   |
|                | Placed (Other)     | 55%  | 4%   | 8%   | -21% | -11% | -12% | -9%  | 4%   | 0%   | 6%   |