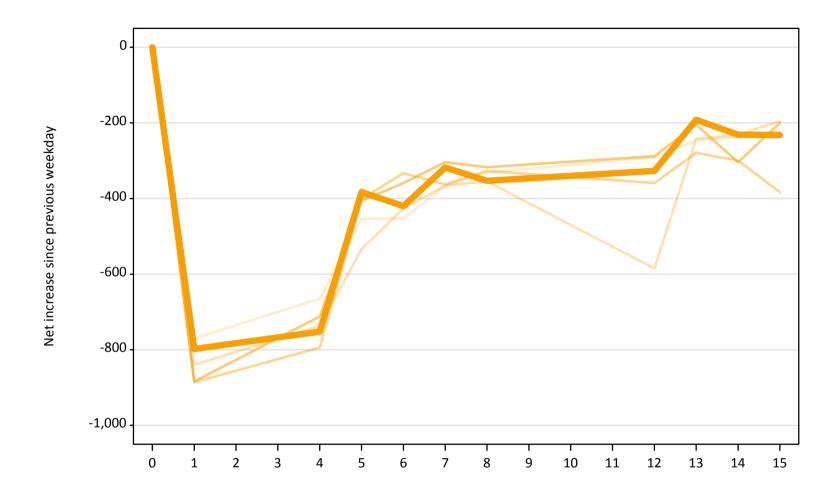

A.23 Holding Offer: Daily net change (from the EU - excluding UK)

Net increase since previous weekday (2018 cycle up to 15 days after A level results day)

| Applicant status, days since A level results day |    | 2014 | 2015 | 2016 | 2017 | 2018 |
|--------------------------------------------------|----|------|------|------|------|------|
| Holding Offer                                    | 0  | 0    | 0    | 0    | 0    | 0    |
|                                                  | 1  | -770 | -840 | -890 | -880 | -800 |
|                                                  | 4  | -670 | -740 | -790 | -710 | -750 |
|                                                  | 5  | -450 | -530 | -400 | -410 | -380 |
|                                                  | 6  | -450 | -430 | -330 | -360 | -420 |
|                                                  | 7  | -370 | -370 | -360 | -300 | -320 |
|                                                  | 8  | -330 | -360 | -330 | -320 | -350 |
|                                                  | 12 | -290 | -590 | -360 | -290 | -330 |
|                                                  | 13 | -250 | -240 | -280 | -210 | -190 |
|                                                  | 14 | -240 | -230 | -300 | -300 | -230 |
|                                                  | 15 | -220 | -200 | -380 | -200 | -230 |