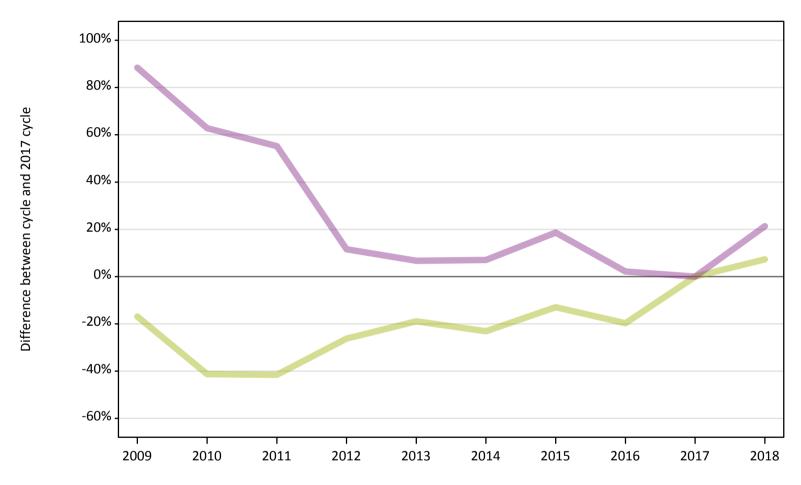

# A.2 Summary of applicants who are placed, holding offers or free to be placed in Clearing ( the EU - excluding UK )

All placed applicants: difference between cycle and 2017 cycle

Placed

## A.5 All placed applicants from the EU - excluding UK: 15 days after A level results day

All placed applicants: difference between cycle and 2017 cycle

| Applicant type Status | 2009 | 2010 | 2011 | 2012 | 2013 | 2014 | 2015 | 2016 | 2017 | 2018 |
|-----------------------|------|------|------|------|------|------|------|------|------|------|
| All applicants Placed | -26% | -19% | -13% | -25% | -21% | -15% | -5%  | 3%   | 0%   | 2%   |