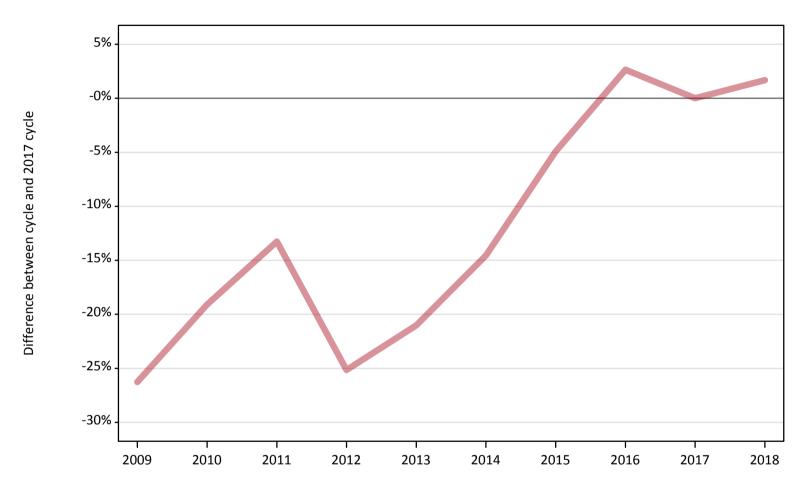

# A.2 Summary of applicants who are placed, holding offers or free to be placed in Clearing ( the EU - excluding UK )

All placed applicants: difference between cycle and 2017 cycle

Placed

## A.5 All placed applicants from the EU - excluding UK: 15 days after A level results day

All placed applicants: difference between cycle and 2017 cycle

| Applicant type Status | 2009 | 2010 | 2011 | 2012 | 2013 | 2014 | 2015 | 2016 | 2017 | 2018 |
|-----------------------|------|------|------|------|------|------|------|------|------|------|
| All applicants Placed | -26% | -19% | -13% | -25% | -21% | -15% | -5%  | 3%   | 0%   | 2%   |