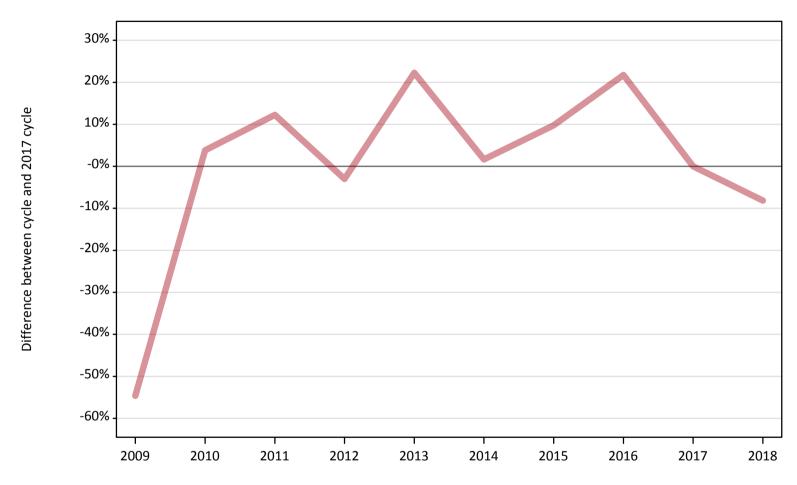

### AB.6 Placed main scheme applicants to nursing from the EU - excluding UK: 13 days after A level results day

All Main scheme placed routes (excluding Adjustment): difference between cycle and 2017 cycle

#### AB.8 Placed main scheme applicants to nursing from the EU - excluding UK: 13 days after A level results day

All Main scheme placed routes (excluding Adjustment): difference between cycle and 2017 cycle

| Applicant type | Status             | 2009 | 2010 | 2011 | 2012 | 2013 | 2014 | 2015 | 2016 | 2017 | 2018 |
|----------------|--------------------|------|------|------|------|------|------|------|------|------|------|
| Main scheme    | Placed (Clearing)  | 54%  | 23%  | -23% | 31%  | 38%  | 38%  | 31%  | 54%  | 0%   | 54%  |
|                | Placed (Firm)      | -55% | 4%   | 12%  | -3%  | 22%  | 2%   | 10%  | 22%  | 0%   | -8%  |
|                | Placed (Insurance) |      | 38%  |      | -38% | -25% | -25% | -38% | -38% | 0%   | 0%   |
|                | Placed (Other)     | 56%  | 94%  | 67%  | 67%  | -11% | 11%  | 6%   | -6%  | 0%   | -28% |