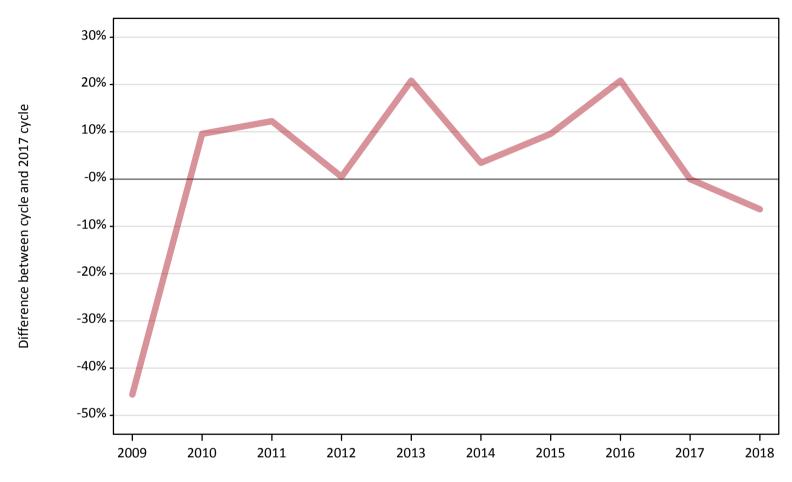

## AB.2 Summary of nursing applicants who are placed, holding offers or free to be placed in Clearing ( the EU - excluding UK )

Placed applicants to nursing: difference between cycle and 2017 cycle

Placed

#### AB.5 Placed applicants to nursing from the EU - excluding UK: 13 days after A level results day

Placed applicants to nursing: difference between cycle and 2017 cycle

| Applicant type Status | 2009 | 2010 | 2011 | 2012 | 2013 | 2014 | 2015 | 2016 | 2017 | 2018 |
|-----------------------|------|------|------|------|------|------|------|------|------|------|
| All applicants Placed | -46% | 10%  | 12%  | 0%   | 21%  | 3%   | 10%  | 21%  | 0%   | -6%  |