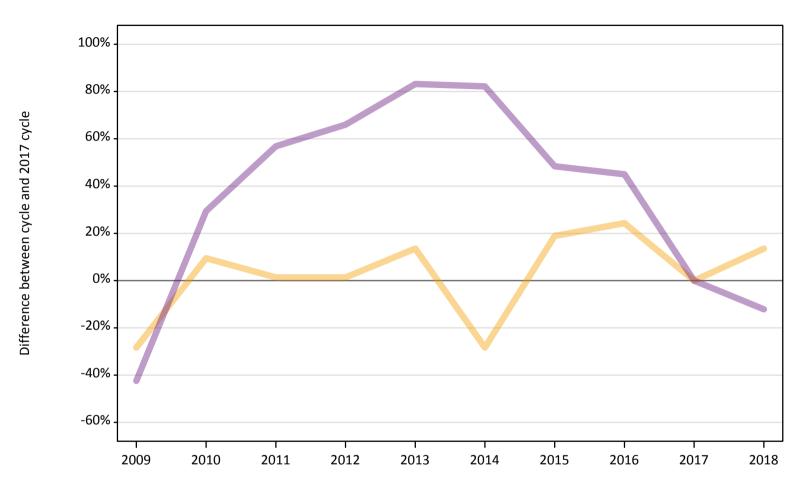

Applicants in unplaced states: difference between cycle and 2017 cycle

Note: The percentage change is not plotted in the above chart for groups with fewer than 30 unplaced applicants in any one cycle.

## AB.14 Main scheme applicants to nursing not currently placed from the EU - excluding UK: 13 days after A level results day

Applicants in unplaced states: difference between cycle and 2017 cycle

| Applicant type | Status                        | 2009 | 2010 | 2011 | 2012 | 2013 | 2014 | 2015 | 2016 | 2017 | 2018 |
|----------------|-------------------------------|------|------|------|------|------|------|------|------|------|------|
| Main scheme    | Holding offer                 | -28% | 9%   | 1%   | 1%   | 14%  | -28% | 19%  | 24%  | 0%   | 14%  |
|                | Free to be placed in Clearing | -42% | 29%  | 57%  | 66%  | 83%  | 82%  | 48%  | 45%  | 0%   | -12% |