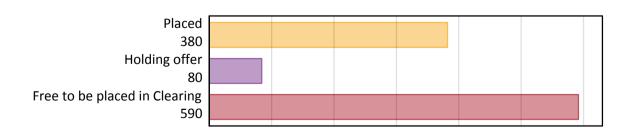

## AB.1 Placed applicants to nursing from the EU - excluding UK, 2018 cycle

| Applicant type     | Status                        | 2018 |
|--------------------|-------------------------------|------|
| Main scheme        | Placed (Clearing)             | 20   |
|                    | Placed (Adjustment)           | 0    |
|                    | Placed (Firm)                 | 340  |
|                    | Placed (Insurance)            | 10   |
|                    | Placed (Other)                | 10   |
|                    | Holding offer                 | 80   |
|                    | Free to be placed in Clearing | 590  |
| Direct to Clearing | Placed (Direct to Clearing)   | 0    |
|                    | Other (Direct to Clearing)    | 10   |
| All applicants     | Placed                        | 380  |

## AB.2 Summary of nursing applicants who are placed, holding offers or free to be placed in Clearing ( the EU - excluding UK )

Placed applicants to nursing: difference between cycle and 2017 cycle

Placed