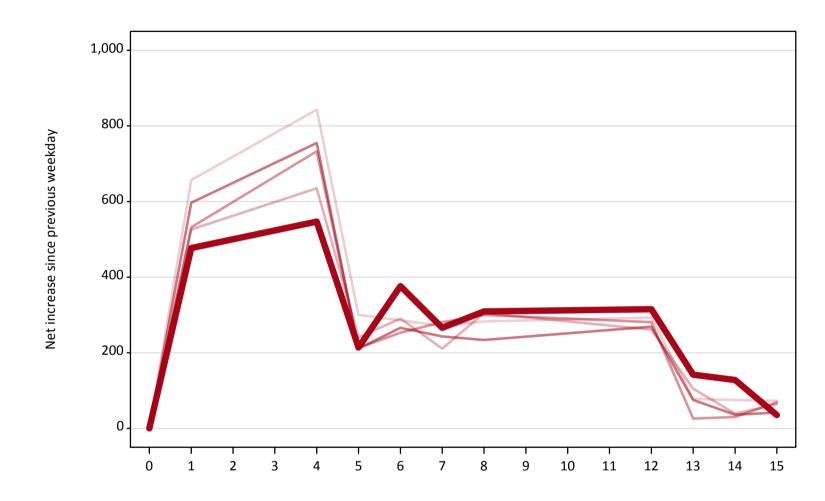

# A.18 All Placed: Daily net change (from Northern Ireland)

A.19 All Placed: Daily net change (from Northern Ireland)
Net increase since previous weekday (2018 cycle up to 15 days after A level results day)

| Applicant status, days | since A level results day | 2014 | 2015 | 2016 | 2017 | 2018 |
|------------------------|---------------------------|------|------|------|------|------|
| All Placed             | 0                         | 0    | 0    | 0    | 0    | 0    |
|                        | 1                         | 660  | 530  | 530  | 600  | 480  |
|                        | 4                         | 840  | 640  | 730  | 760  | 550  |
|                        | 5                         | 300  | 240  | 210  | 210  | 210  |
|                        | 6                         | 290  | 290  | 250  | 270  | 380  |
|                        | 7                         | 270  | 210  | 280  | 240  | 270  |
|                        | 8                         | 280  | 310  | 300  | 230  | 310  |
|                        | 12                        | 290  | 260  | 280  | 270  | 320  |
|                        | 13                        | 80   | 110  | 30   | 80   | 140  |
|                        | 14                        | 80   | 40   | 30   | 40   | 130  |
|                        | 15                        | 70   | 60   | 70   | 40   | 40   |