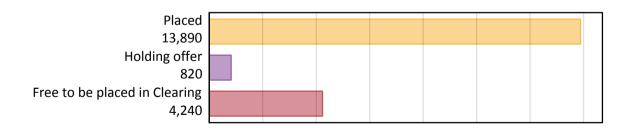

### A.1 Applicants by type and status from Northern Ireland, 2018 cycle

| Applicant type     | Status                        | 2018   |
|--------------------|-------------------------------|--------|
| Main scheme        | Placed (Clearing)             | 950    |
|                    | Placed (Adjustment)           | 20     |
|                    | Placed (Firm)                 | 11,480 |
|                    | Placed (Insurance)            | 1,220  |
|                    | Placed (Other)                | 120    |
|                    | Holding offer                 | 820    |
|                    | Free to be placed in Clearing | 4,240  |
| Direct to Clearing | Placed (Direct to Clearing)   | 90     |
|                    | Other (Direct to Clearing)    | 70     |
| All applicants     | Placed                        | 13,890 |

# A.2 Summary of applicants who are placed, holding offers or free to be placed in Clearing ( Northern Ireland )

All placed applicants: difference between cycle and 2017 cycle