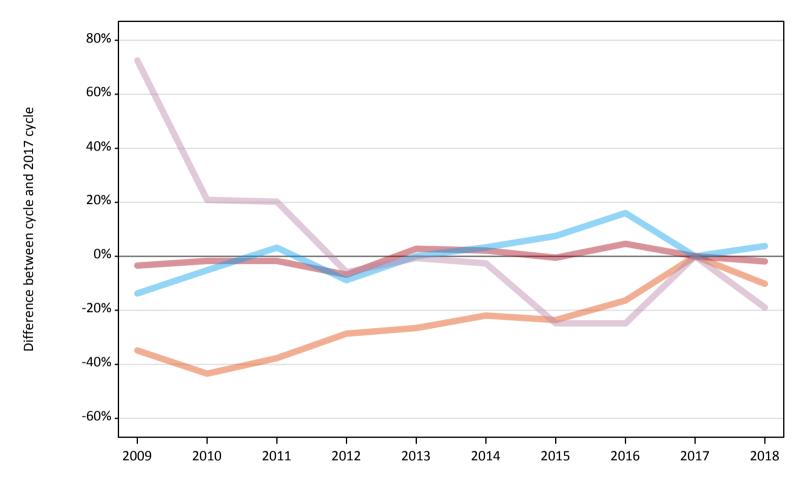

### A.8 Placed main scheme applicants from Northern Ireland: 15 days after A level results day

All Main scheme placed routes (excluding Adjustment): difference between cycle and 2017 cycle

| Applicant type | Status             | 2009 | 2010 | 2011 | 2012 | 2013 | 2014 | 2015 | 2016 | 2017 | 2018 |
|----------------|--------------------|------|------|------|------|------|------|------|------|------|------|
| Main scheme    | Placed (Clearing)  | -35% | -43% | -38% | -29% | -27% | -22% | -24% | -16% | 0%   | -10% |
|                | Placed (Firm)      | -3%  | -2%  | -2%  | -7%  | 3%   | 2%   | -1%  | 5%   | 0%   | -2%  |
|                | Placed (Insurance) | -14% | -5%  | 3%   | -9%  | 0%   | 3%   | 8%   | 16%  | 0%   | 4%   |
|                | Placed (Other)     | 73%  | 21%  | 20%  | -6%  | -1%  | -3%  | -25% | -25% | 0%   | -19% |