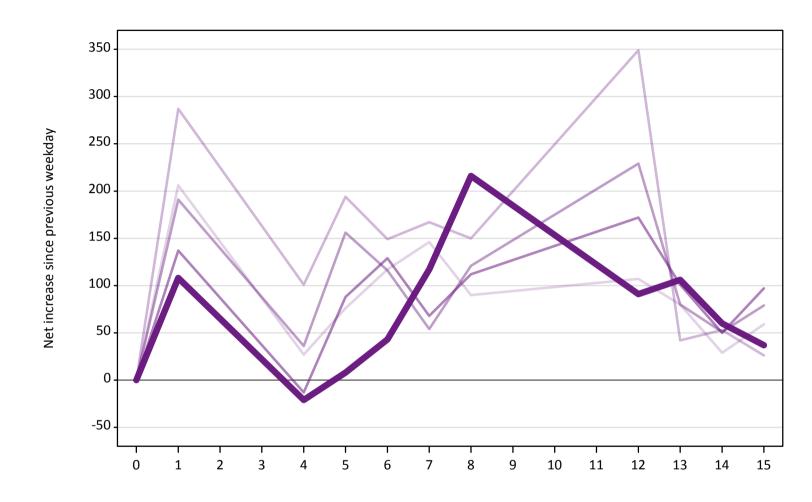

# A.18 All Placed: Daily net change (from Northern Ireland)

A.19 All Placed: Daily net change (from Northern Ireland)
Net increase since previous weekday (2018 cycle up to 15 days after A level results day)

| Applicant status, days | since A level results day | 2014 | 2015 | 2016 | 2017 | 2018 |
|------------------------|---------------------------|------|------|------|------|------|
| All Placed             | 0                         | 0    | 0    | 0    | 0    | 0    |
|                        | 1                         | 660  | 530  | 530  | 600  | 480  |
|                        | 4                         | 840  | 640  | 730  | 760  | 550  |
|                        | 5                         | 300  | 240  | 210  | 210  | 210  |
|                        | 6                         | 290  | 290  | 250  | 270  | 380  |
|                        | 7                         | 270  | 210  | 280  | 240  | 270  |
|                        | 8                         | 280  | 310  | 300  | 230  | 310  |
|                        | 12                        | 290  | 260  | 280  | 270  | 320  |
|                        | 13                        | 80   | 110  | 30   | 80   | 140  |
|                        | 14                        | 80   | 40   | 30   | 40   | 130  |
|                        | 15                        | 70   | 60   | 70   | 40   | 40   |