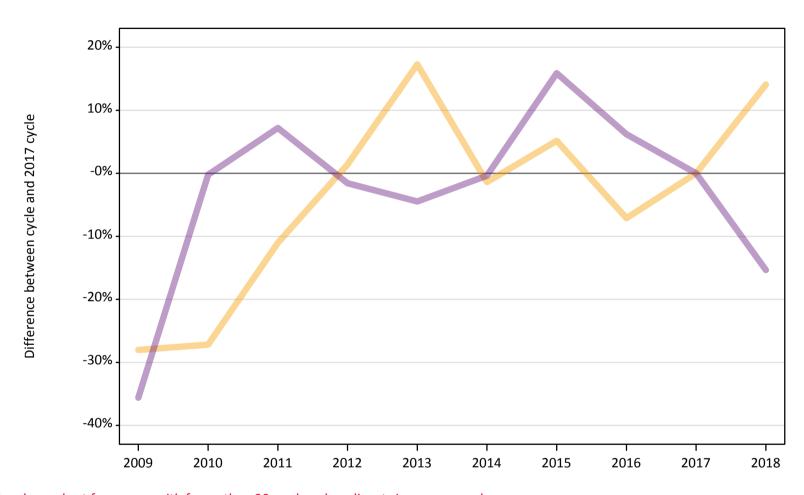

### A.14 Main scheme applicants not currently placed from Northern Ireland: 15 days after A level results day

Applicants in unplaced states: difference between cycle and 2017 cycle

| Applicant type | Status                        | 2009 | 2010 | 2011 | 2012 | 2013 | 2014 | 2015 | 2016 | 2017 | 2018 |
|----------------|-------------------------------|------|------|------|------|------|------|------|------|------|------|
| Main scheme    | Holding offer                 | -28% | -27% | -11% | 1%   | 17%  | -1%  | 5%   | -7%  | 0%   | 14%  |
|                | Free to be placed in Clearing | -36% | -0%  | 7%   | -2%  | -4%  | -0%  | 16%  | 6%   | 0%   | -15% |