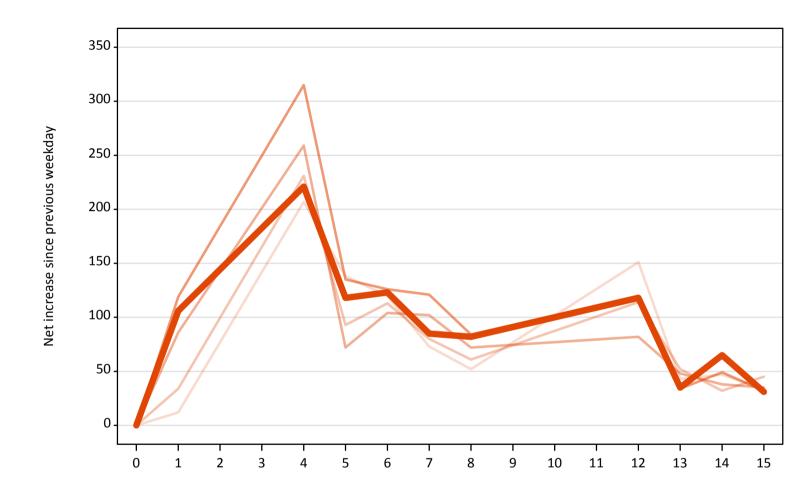

# A.18 All Placed: Daily net change (from Northern Ireland)

A.19 All Placed: Daily net change (from Northern Ireland)
Net increase since previous weekday (2018 cycle up to 15 days after A level results day)

| Applicant status, days | since A level results day | 2014 | 2015 | 2016 | 2017 | 2018 |
|------------------------|---------------------------|------|------|------|------|------|
| All Placed             | 0                         | 0    | 0    | 0    | 0    | 0    |
|                        | 1                         | 660  | 530  | 530  | 600  | 480  |
|                        | 4                         | 840  | 640  | 730  | 760  | 550  |
|                        | 5                         | 300  | 240  | 210  | 210  | 210  |
|                        | 6                         | 290  | 290  | 250  | 270  | 380  |
|                        | 7                         | 270  | 210  | 280  | 240  | 270  |
|                        | 8                         | 280  | 310  | 300  | 230  | 310  |
|                        | 12                        | 290  | 260  | 280  | 270  | 320  |
|                        | 13                        | 80   | 110  | 30   | 80   | 140  |
|                        | 14                        | 80   | 40   | 30   | 40   | 130  |
|                        | 15                        | 70   | 60   | 70   | 40   | 40   |