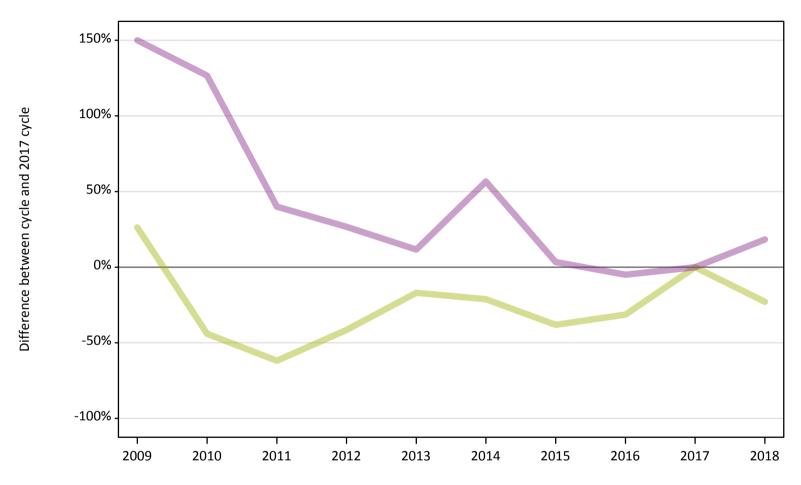

Direct to Clearing: difference between cycle and 2017 cycle

### A.17 Direct to Clearing applicants from Northern Ireland: 15 days after A level results day

Direct to Clearing: difference between cycle and 2017 cycle

| Applicant type Status                          | 2009 | 2010 | 2011 | 2012 | 2013 | 2014 | 2015 | 2016 | 2017 | 2018 |
|------------------------------------------------|------|------|------|------|------|------|------|------|------|------|
| Direct to Clearing Placed (Direct to Clearing) | 26%  | -44% | -62% | -42% | -17% | -21% | -38% | -31% | 0%   | -23% |
| Other (Direct to Clearing)                     | 150% | 127% | 40%  | 27%  | 12%  | 57%  | 3%   | -5%  | 0%   | 18%  |