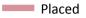

#### A.5 All placed applicants from Northern Ireland: 15 days after A level results day

All placed applicants: difference between cycle and 2017 cycle

| Applicant type Status | 2009 | 2010 | 2011 | 2012 | 2013 | 2014 | 2015 | 2016 | 2017 | 2018 |
|-----------------------|------|------|------|------|------|------|------|------|------|------|
| All applicants Placed | -6%  | -5%  | -4%  | -9%  | 0%   | 0%   | -2%  | 3%   | 0%   | -3%  |