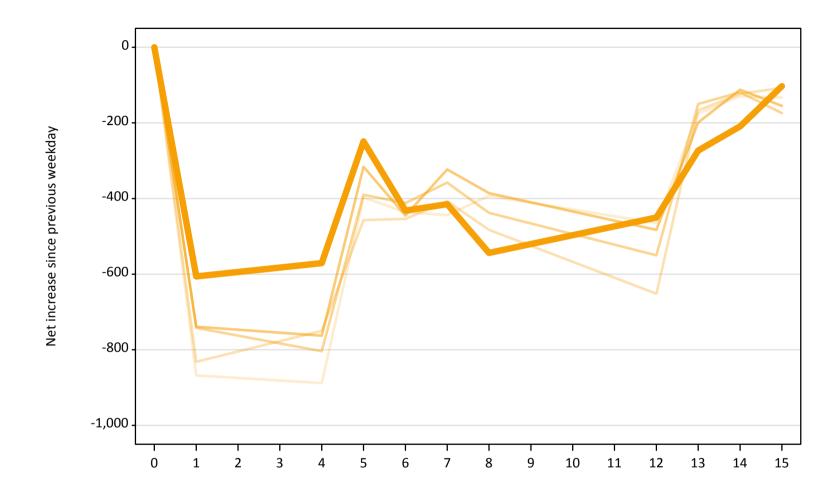

# A.22 Holding Offer: Daily net change (from Northern Ireland)

A.23 Holding Offer: Daily net change (from Northern Ireland)
Net increase since previous weekday (2018 cycle up to 15 days after A level results day)

| Applicant status, days sir | nce A level results day | 2014 | 2015 | 2016 | 2017 | 2018 |
|----------------------------|-------------------------|------|------|------|------|------|
| Holding Offer              | 0                       | 0    | 0    | 0    | 0    | 0    |
|                            | 1                       | -870 | -830 | -740 | -740 | -610 |
|                            | 4                       | -890 | -750 | -800 | -760 | -570 |
|                            | 5                       | -400 | -460 | -390 | -320 | -250 |
|                            | 6                       | -440 | -450 | -410 | -450 | -430 |
|                            | 7                       | -440 | -410 | -360 | -320 | -420 |
|                            | 8                       | -390 | -480 | -440 | -390 | -540 |
|                            | 12                      | -470 | -650 | -550 | -480 | -450 |
|                            | 13                      | -180 | -170 | -150 | -200 | -270 |
|                            | 14                      | -130 | -120 | -120 | -110 | -210 |
|                            | 15                      | -130 | -110 | -170 | -160 | -100 |