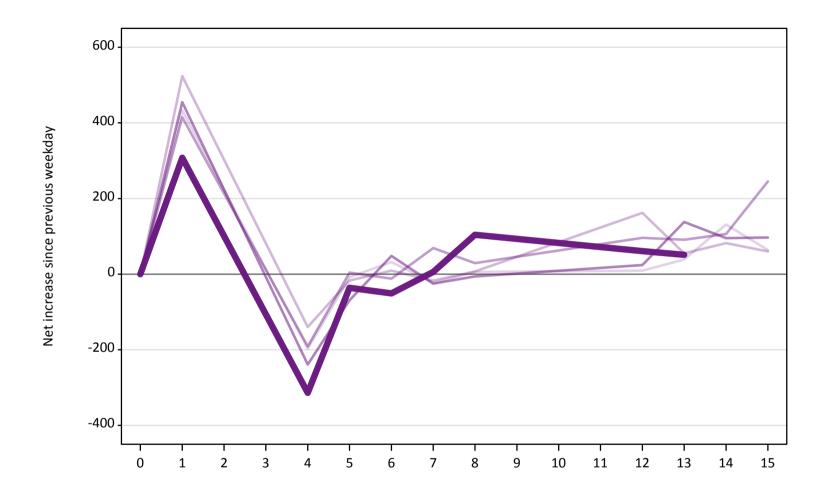

### A.24 Free to be placed in Clearing: Daily net change (from outside the EU)

A.25 Free to be placed in Clearing: Daily net change (from outside the EU)

Net increase since previous weekday (2018 cycle up to 13 days after A level results day)

| Applicant status, days since A level results day |    | 2014 | 2015 | 2016 | 2017 | 2018 |
|--------------------------------------------------|----|------|------|------|------|------|
| Free to be placed in Clearing                    | 0  | 0    | 0    | 0    | 0    | 0    |
|                                                  | 1  | 430  | 520  | 420  | 460  | 310  |
|                                                  | 4  | -200 | -140 | -190 | -240 | -310 |
|                                                  | 5  | -10  | -20  | 0    | -70  | -40  |
|                                                  | 6  | 30   | 10   | -10  | 50   | -50  |
|                                                  | 7  | -20  | -20  | 70   | -30  | 10   |
|                                                  | 8  | 10   | 10   | 30   | -10  | 100  |
|                                                  | 12 | 10   | 160  | 100  | 20   | 60   |
|                                                  | 13 | 40   | 60   | 90   | 140  | 50   |
|                                                  | 14 | 130  | 80   | 110  | 100  |      |
|                                                  | 15 | 60   | 60   | 250  | 100  |      |