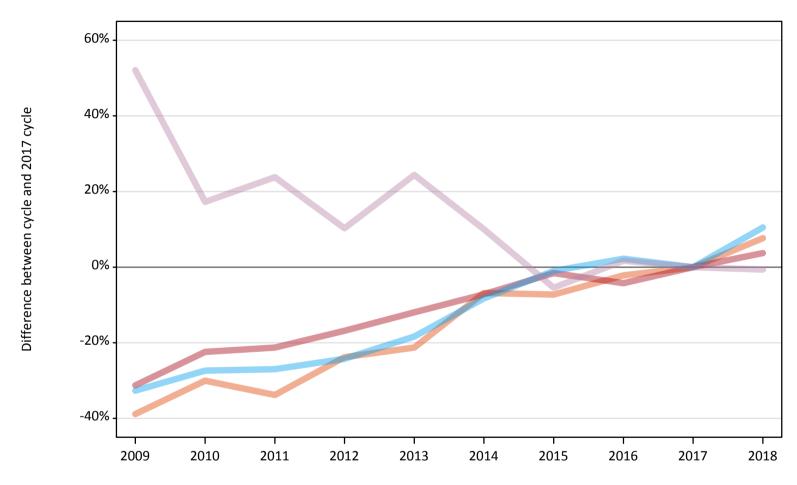

#### A.6 Placed main scheme applicants from outside the EU: 13 days after A level results day

All Main scheme placed routes (excluding Adjustment): difference between cycle and 2017 cycle

#### A.8 Placed main scheme applicants from outside the EU: 13 days after A level results day

All Main scheme placed routes (excluding Adjustment): difference between cycle and 2017 cycle

| Applicant type | Status             | 2009 | 2010 | 2011 | 2012 | 2013 | 2014 | 2015 | 2016 | 2017 | 2018 |
|----------------|--------------------|------|------|------|------|------|------|------|------|------|------|
| Main scheme    | Placed (Clearing)  | -39% | -30% | -34% | -24% | -21% | -7%  | -7%  | -2%  | 0%   | 8%   |
|                | Placed (Firm)      | -31% | -22% | -21% | -17% | -12% | -7%  | -2%  | -4%  | 0%   | 4%   |
|                | Placed (Insurance) | -33% | -27% | -27% | -24% | -18% | -8%  | -1%  | 2%   | 0%   | 11%  |
|                | Placed (Other)     | 52%  | 17%  | 24%  | 10%  | 24%  | 10%  | -5%  | 2%   | 0%   | -1%  |