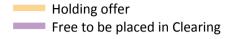

#### A.12 Main scheme applicants not currently placed from outside the EU: 13 days after A level results day

Applicants in unplaced states: difference between cycle and 2017 cycle

#### A.13 Main scheme applicants not currently placed from outside the EU: 13 days after A level results day

Applicants in unplaced states: applicants at 13 days after A level results day

| Applicant type | Status                        | 2009   | 2010   | 2011   | 2012   | 2013   | 2014   | 2015   | 2016   | 2017   | 2018   |
|----------------|-------------------------------|--------|--------|--------|--------|--------|--------|--------|--------|--------|--------|
| Main scheme    | Holding offer                 | 5,220  | 5,900  | 7,060  | 8,270  | 9,510  | 10,010 | 9,990  | 8,510  | 8,970  | 10,340 |
|                | Free to be placed in Clearing | 17,620 | 19,690 | 20,650 | 22,650 | 23,160 | 25,240 | 25,160 | 25,550 | 25,630 | 27,150 |

#### A.14 Main scheme applicants not currently placed from outside the EU: 13 days after A level results day

Applicants in unplaced states: difference between cycle and 2017 cycle

| Applicant type | Status                        | 2009 | 2010 | 2011 | 2012 | 2013 | 2014 | 2015 | 2016 | 2017 | 2018 |
|----------------|-------------------------------|------|------|------|------|------|------|------|------|------|------|
| Main scheme    | Holding offer                 | -42% | -34% | -21% | -8%  | 6%   | 12%  | 11%  | -5%  | 0%   | 15%  |
|                | Free to be placed in Clearing | -31% | -23% | -19% | -12% | -10% | -2%  | -2%  | -0%  | 0%   | 6%   |