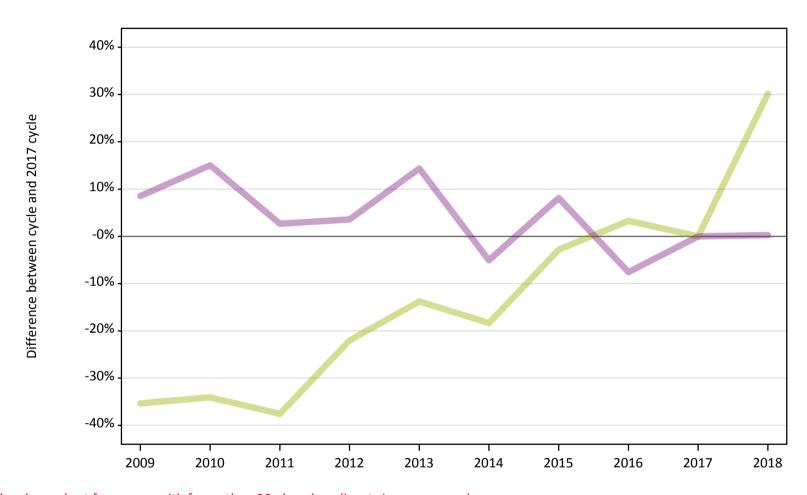

#### A.17 Direct to Clearing applicants from outside the EU: 13 days after A level results day

Direct to Clearing: difference between cycle and 2017 cycle

| Applicant type Status                          | 2009 | 2010 | 2011 | 2012 | 2013 | 2014 | 2015 | 2016 | 2017 | 2018 |
|------------------------------------------------|------|------|------|------|------|------|------|------|------|------|
| Direct to Clearing Placed (Direct to Clearing) | -35% | -34% | -38% | -22% | -14% | -18% | -3%  | 3%   | 0%   | 30%  |
| Other (Direct to Clearing)                     | 9%   | 15%  | 3%   | 4%   | 14%  | -5%  | 8%   | -8%  | 0%   | 0%   |