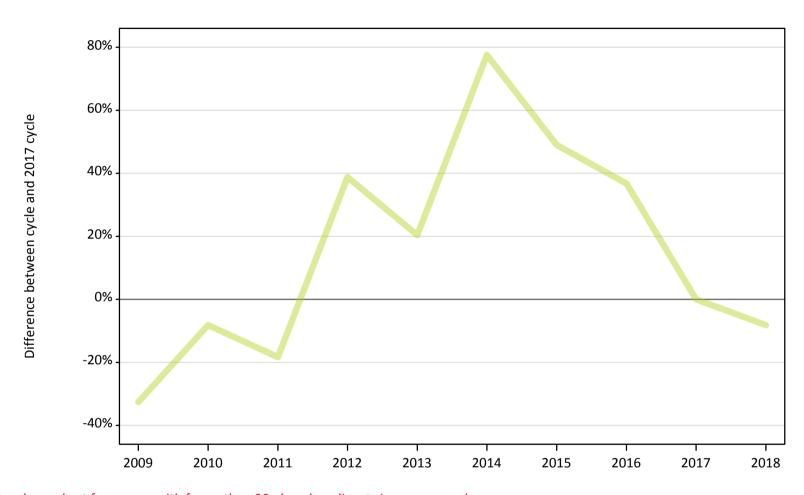

Placed through adjustment: difference between cycle and 2017 cycle

Placed (Adjustment)

#### A.10 Main scheme applicants placed through adjustment: 13 days after A level results day

Placed through adjustment: applicants at 13 days after A level results day

| Applicant type Status           | 2009 | 2010 | 2011 | 2012 | 2013 | 2014 | 2015 | 2016 | 2017 | 2018 |
|---------------------------------|------|------|------|------|------|------|------|------|------|------|
| Main scheme Placed (Adjustment) | 30   | 50   | 40   | 70   | 60   | 90   | 70   | 70   | 50   | 50   |

#### A.11 Main scheme applicants placed through adjustment: 13 days after A level results day

Placed through adjustment: difference between cycle and 2017 cycle

| Applicant type | Status              | 2009 | 2010 | 2011 | 2012 | 2013 | 2014 | 2015 | 2016 | 2017 | 2018 |
|----------------|---------------------|------|------|------|------|------|------|------|------|------|------|
| Main scheme    | Placed (Adjustment) | -33% | -8%  | -18% | 39%  | 20%  | 78%  | 49%  | 37%  | 0%   | -8%  |