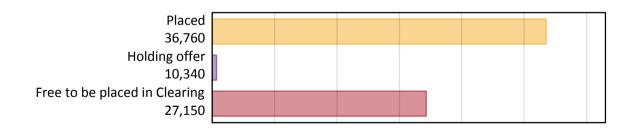

#### A.1 Applicants by type and status from outside the EU, 2018 cycle

| 2018            |
|-----------------|
| 3,000           |
| 50              |
| 27,410          |
| 3,790           |
| 1,930           |
| 10,340          |
| Clearing 27,150 |
| earing) 600     |
| aring) 750      |
| 36,760          |
|                 |

#### A.13 Main scheme applicants not currently placed from outside the EU: 13 days after A level results day

Applicants in unplaced states: applicants at 13 days after A level results day

| Applicant type | Status                        | 2009   | 2010   | 2011   | 2012   | 2013   | 2014   | 2015   | 2016   | 2017   | 2018   |
|----------------|-------------------------------|--------|--------|--------|--------|--------|--------|--------|--------|--------|--------|
| Main scheme    | Holding offer                 | 5,220  | 5,900  | 7,060  | 8,270  | 9,510  | 10,010 | 9,990  | 8,510  | 8,970  | 10,340 |
|                | Free to be placed in Clearing | 17,620 | 19,690 | 20,650 | 22,650 | 23,160 | 25,240 | 25,160 | 25,550 | 25,630 | 27,150 |