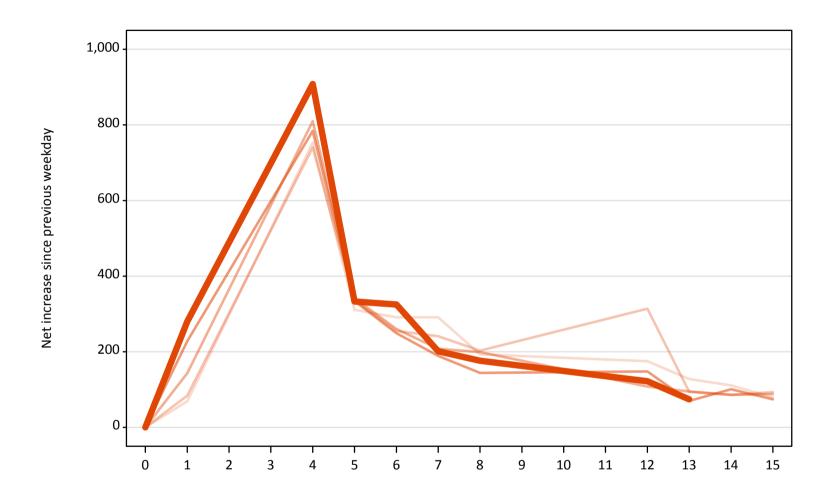

### A.18 All Placed: Daily net change (from outside the EU)

A.19 All Placed: Daily net change (from outside the EU)

Net increase since previous weekday (2018 cycle up to 13 days after A level results day)

| Applicant status, days | since A level results day | 2014  | 2015  | 2016  | 2017  | 2018  |
|------------------------|---------------------------|-------|-------|-------|-------|-------|
| All Placed             | 0                         | 0     | 0     | 0     | 0     | 0     |
|                        | 1                         | 850   | 790   | 840   | 1,020 | 930   |
|                        | 4                         | 1,440 | 1,420 | 1,440 | 1,360 | 1,540 |
|                        | 5                         | 710   | 690   | 670   | 640   | 730   |
|                        | 6                         | 670   | 560   | 500   | 550   | 640   |
|                        | 7                         | 560   | 490   | 460   | 350   | 490   |
|                        | 8                         | 390   | 380   | 360   | 310   | 410   |
|                        | 12                        | 400   | 640   | 290   | 390   | 350   |
|                        | 13                        | 280   | 170   | 160   | 120   | 180   |
|                        | 14                        | 280   | 160   | 200   | 300   |       |
|                        | 15                        | 190   | 220   | 200   | 160   |       |