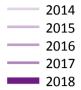

### A.22 Holding Offer: Daily net change (from outside the EU)

A.23 Holding Offer: Daily net change (from outside the EU)

Net increase since previous weekday (2018 cycle up to 13 days after A level results day)

| Applicant status, days si | nce A level results day | 2014   | 2015   | 2016   | 2017   | 2018   |
|---------------------------|-------------------------|--------|--------|--------|--------|--------|
| Holding Offer             | 0                       | 0      | 0      | 0      | 0      | 0      |
|                           | 1                       | -1,330 | -1,360 | -1,310 | -1,500 | -1,280 |
|                           | 4                       | -1,260 | -1,300 | -1,240 | -1,150 | -1,230 |
|                           | 5                       | -730   | -680   | -700   | -590   | -690   |
|                           | 6                       | -720   | -620   | -530   | -620   | -620   |
|                           | 7                       | -550   | -500   | -550   | -360   | -540   |
|                           | 8                       | -420   | -420   | -470   | -320   | -540   |
|                           | 12                      | -450   | -870   | -450   | -470   | -460   |
|                           | 13                      | -330   | -250   | -290   | -280   | -270   |
|                           | 14                      | -460   | -260   | -350   | -420   |        |
|                           | 15                      | -300   | -320   | -480   | -290   |        |