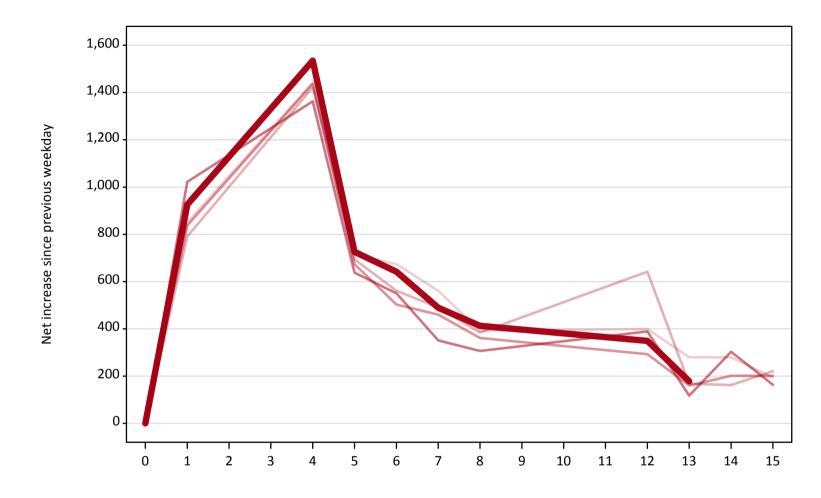

### A.18 All Placed: Daily net change (from outside the EU)

A.19 All Placed: Daily net change (from outside the EU)

Net increase since previous weekday (2018 cycle up to 13 days after A level results day)

| Applicant status, days | since A level results day | 2014  | 2015  | 2016  | 2017  | 2018  |
|------------------------|---------------------------|-------|-------|-------|-------|-------|
| All Placed             | 0                         | 0     | 0     | 0     | 0     | 0     |
|                        | 1                         | 850   | 790   | 840   | 1,020 | 930   |
|                        | 4                         | 1,440 | 1,420 | 1,440 | 1,360 | 1,540 |
|                        | 5                         | 710   | 690   | 670   | 640   | 730   |
|                        | 6                         | 670   | 560   | 500   | 550   | 640   |
|                        | 7                         | 560   | 490   | 460   | 350   | 490   |
|                        | 8                         | 390   | 380   | 360   | 310   | 410   |
|                        | 12                        | 400   | 640   | 290   | 390   | 350   |
|                        | 13                        | 280   | 170   | 160   | 120   | 180   |
|                        | 14                        | 280   | 160   | 200   | 300   |       |
|                        | 15                        | 190   | 220   | 200   | 160   |       |