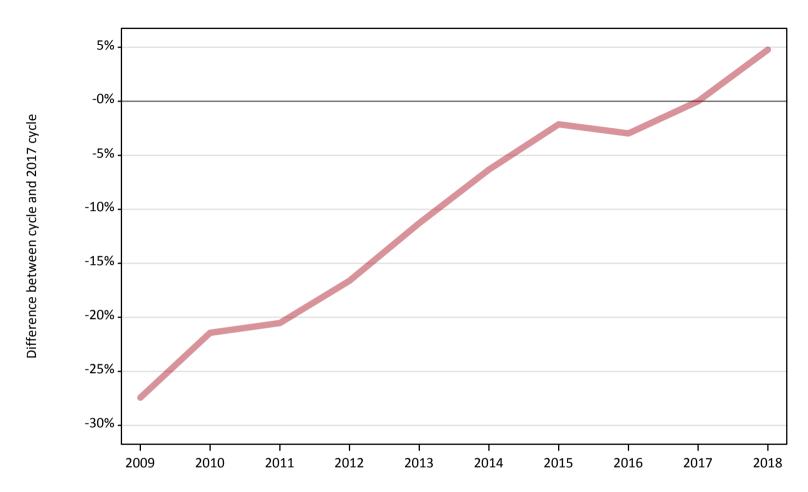

# A.2 Summary of applicants who are placed, holding offers or free to be placed in Clearing ( outside the EU )

All placed applicants: difference between cycle and 2017 cycle

Placed

#### A.5 All placed applicants from outside the EU: 13 days after A level results day

All placed applicants: difference between cycle and 2017 cycle

| Applicant type Status | 2009 | 2010 | 2011 | 2012 | 2013 | 2014 | 2015 | 2016 | 2017 | 2018 |
|-----------------------|------|------|------|------|------|------|------|------|------|------|
| All applicants Placed | -27% | -21% | -21% | -17% | -11% | -6%  | -2%  | -3%  | 0%   | 5%   |