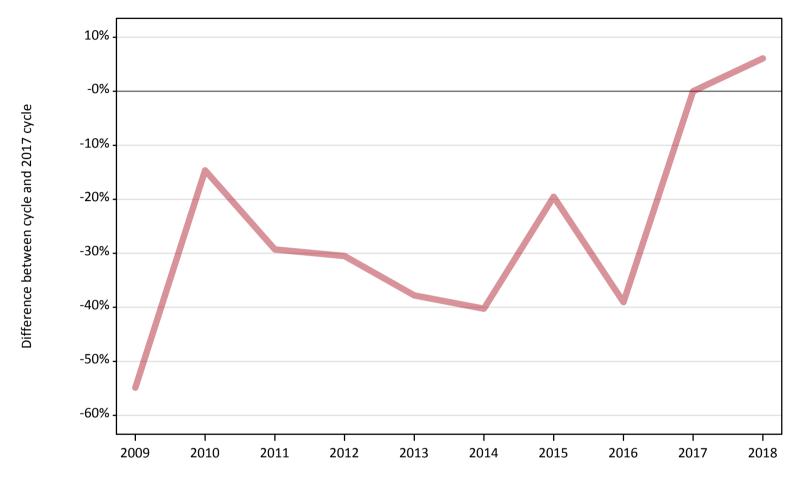

#### AB.8 Placed main scheme applicants to nursing from outside the EU: 13 days after A level results day

All Main scheme placed routes (excluding Adjustment): difference between cycle and 2017 cycle

| Applicant type | Status             | 2009 | 2010 | 2011 | 2012 | 2013 | 2014 | 2015 | 2016 | 2017 | 2018 |
|----------------|--------------------|------|------|------|------|------|------|------|------|------|------|
| Main scheme    | Placed (Clearing)  |      |      |      |      |      |      |      |      |      |      |
|                | Placed (Firm)      | -55% | -15% | -29% | -30% | -38% | -40% | -20% | -39% | 0%   | 6%   |
|                | Placed (Insurance) |      |      |      |      |      |      |      |      |      |      |
|                | Placed (Other)     | -29% | -14% | 0%   |      |      |      | -29% |      | 0%   | 57%  |