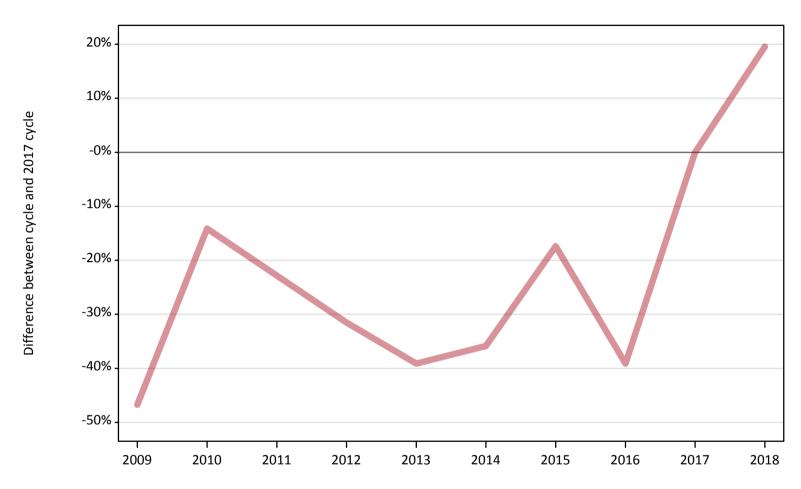

#### AB.5 Placed applicants to nursing from outside the EU: 13 days after A level results day

Placed applicants to nursing: difference between cycle and 2017 cycle

| Applicant type Status | 2009 | 2010 | 2011 | 2012 | 2013 | 2014 | 2015 | 2016 | 2017 | 2018 |
|-----------------------|------|------|------|------|------|------|------|------|------|------|
| All applicants Placed | -47% | -14% | -23% | -32% | -39% | -36% | -17% | -39% | 0%   | 20%  |