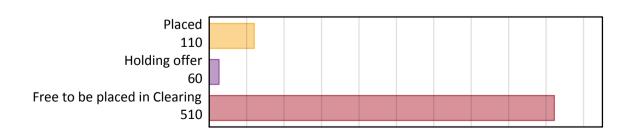

#### AB.1 Placed applicants to nursing from outside the EU, 2018 cycle

| Applicant type     | Status                        | 2018 |
|--------------------|-------------------------------|------|
| Main scheme        | Placed (Clearing)             | 10   |
|                    | Placed (Adjustment)           | 0    |
|                    | Placed (Firm)                 | 90   |
|                    | Placed (Insurance)            | 10   |
|                    | Placed (Other)                | 10   |
|                    | Holding offer                 | 60   |
|                    | Free to be placed in Clearing | 510  |
| Direct to Clearing | Placed (Direct to Clearing)   | 0    |
|                    | Other (Direct to Clearing)    | 10   |
| All applicants     | Placed                        | 110  |