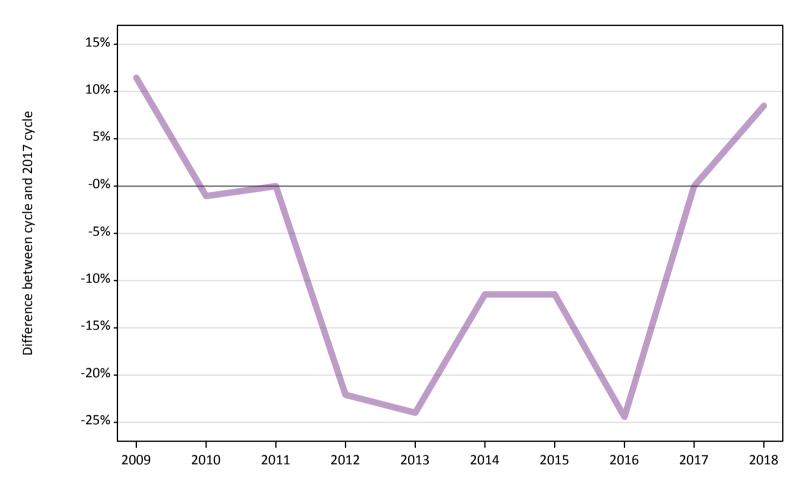

# AB.12 Main scheme applicants to nursing not currently placed from outside the EU: 13 days after A level results day

Applicants in unplaced states: difference between cycle and 2017 cycle

Note: The percentage change is not plotted in the above chart for groups with fewer than 30 unplaced applicants in any one cycle.

### AB.13 Main scheme applicants to nursing not currently placed from outside the EU: 13 days after A level results day

Applicants in unplaced states: applicants at 13 days after A level results day

| Applicant type | Status                        | 2009 | 2010 | 2011 | 2012 | 2013 | 2014 | 2015 | 2016 | 2017 | 2018 |
|----------------|-------------------------------|------|------|------|------|------|------|------|------|------|------|
| Main scheme    | Holding offer                 | 10   | 10   | 20   | 20   | 20   | 20   | 30   | 20   | 40   | 60   |
|                | Free to be placed in Clearing | 530  | 470  | 470  | 370  | 360  | 420  | 420  | 360  | 470  | 510  |

#### AB.14 Main scheme applicants to nursing not currently placed from outside the EU: 13 days after A level results day

Applicants in unplaced states: difference between cycle and 2017 cycle

| Applicant type | Status                        | 2009 | 2010 | 2011 | 2012 | 2013 | 2014 | 2015 | 2016 | 2017 | 2018 |
|----------------|-------------------------------|------|------|------|------|------|------|------|------|------|------|
| Main scheme    | Holding offer                 | -68% | -66% | -58% | -53% | -39% | -47% | -29% | -37% | 0%   | 66%  |
|                | Free to be placed in Clearing | 11%  | -1%  | 0%   | -22% | -24% | -11% | -11% | -24% | 0%   | 8%   |

Note: The percentage change is not recorded in the above table for groups with fewer than 10 unplaced applicants in that cycle or in the 2017 cycle.

Direct to Clearing: difference between cycle and 2017 cycle