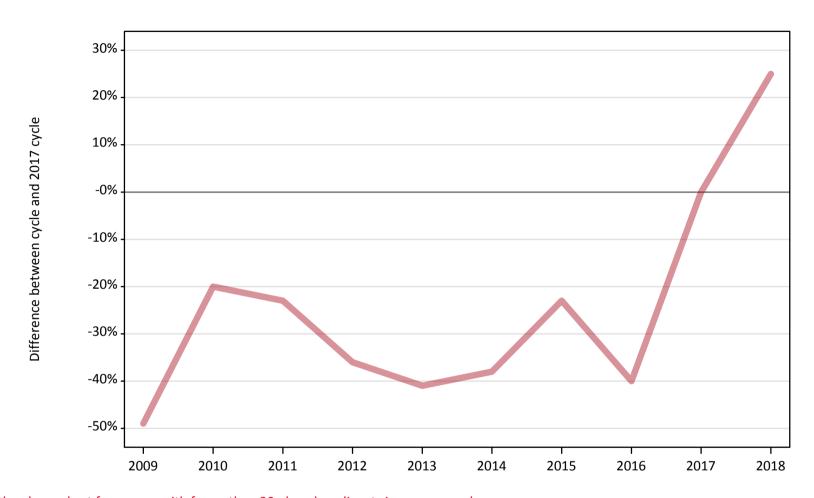

# AB.2 Summary of nursing applicants who are placed, holding offers or free to be placed in Clearing ( outside the EU )

Placed applicants to nursing: difference between cycle and 2017 cycle

Placed

Note: The percentage change is not plotted in the above chart for groups with fewer than 30 placed applicants in any one cycle.

#### AB.5 Placed applicants to nursing from outside the EU: 28 days after A level results day

Placed applicants to nursing: difference between cycle and 2017 cycle

| Applicant type Status | 2009 | 2010 | 2011 | 2012 | 2013 | 2014 | 2015 | 2016 | 2017 | 2018 |
|-----------------------|------|------|------|------|------|------|------|------|------|------|
| All applicants Placed | -49% | -20% | -23% | -36% | -41% | -38% | -23% | -40% | 0%   | 25%  |

Note: The percentage change is not recorded in the above table for groups with fewer than 10 placed applicants in that cycle or in the 2017 cycle.