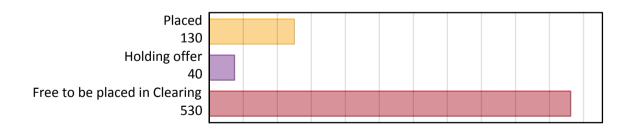

### AB.1 Placed applicants to nursing from outside the EU, 2018 cycle

| Applicant type     | Status                        | 2018 |
|--------------------|-------------------------------|------|
| Main scheme        | Placed (Clearing)             | 10   |
|                    | Placed (Adjustment)           | 0    |
|                    | Placed (Firm)                 | 90   |
|                    | Placed (Insurance)            | 0    |
|                    | Placed (Other)                | 20   |
|                    | Holding offer                 | 40   |
|                    | Free to be placed in Clearing | 530  |
| Direct to Clearing | Placed (Direct to Clearing)   | 10   |
|                    | Other (Direct to Clearing)    | 10   |
| All applicants     | Placed                        | 130  |