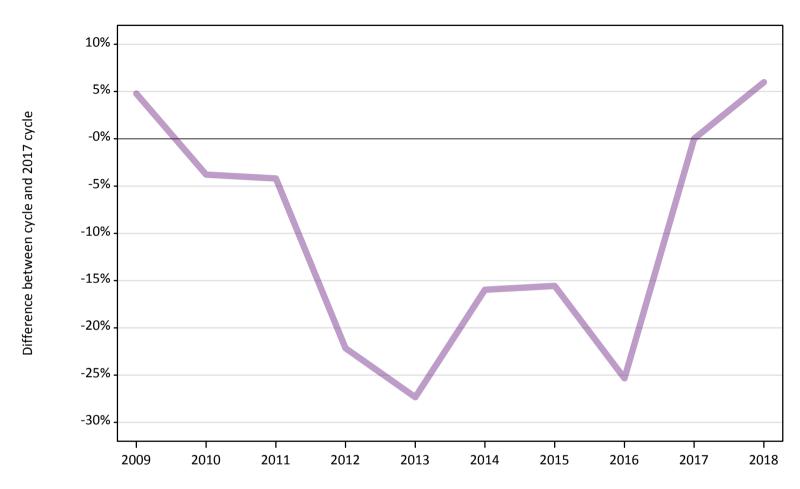

## AB.13 Main scheme applicants to nursing not currently placed from outside the EU: 28 days after A level results day

Applicants in unplaced states: applicants at 28 days after A level results day

| Applicant type | Status                        | 2009 | 2010 | 2011 | 2012 | 2013 | 2014 | 2015 | 2016 | 2017 | 2018 |
|----------------|-------------------------------|------|------|------|------|------|------|------|------|------|------|
| Main scheme    | Holding offer                 | 10   | 0    | 0    | 10   | 10   | 10   | 20   | 10   | 10   | 40   |
|                | Free to be placed in Clearing | 530  | 480  | 480  | 390  | 360  | 420  | 420  | 370  | 500  | 530  |

#### AB.14 Main scheme applicants to nursing not currently placed from outside the EU: 28 days after A level results day

Applicants in unplaced states: difference between cycle and 2017 cycle

| Applicant type | Status                        | 2009 | 2010 | 2011 | 2012 | 2013 | 2014 | 2015 | 2016 | 2017 | 2018 |
|----------------|-------------------------------|------|------|------|------|------|------|------|------|------|------|
| Main scheme    | Holding offer                 | -13% |      |      | -38% | 50%  | 38%  | 163% | -13% | 0%   | 363% |
|                | Free to be placed in Clearing | 5%   | -4%  | -4%  | -22% | -27% | -16% | -16% | -25% | 0%   | 6%   |

Note: The percentage change is not recorded in the above table for groups with fewer than 10 unplaced applicants in that cycle or in the 2017 cycle.

Direct to Clearing: difference between cycle and 2017 cycle