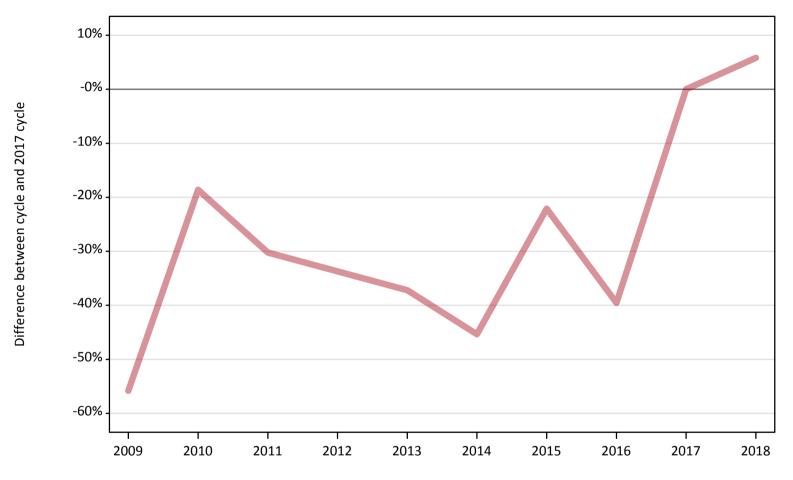

#### AB.6 Placed main scheme applicants to nursing from outside the EU: 28 days after A level results day

All Main scheme placed routes (excluding Adjustment): difference between cycle and 2017 cycle

Note: The percentage change is not plotted in the above chart for groups with fewer than 30 placed applicants in any one cycle.

#### AB.8 Placed main scheme applicants to nursing from outside the EU: 28 days after A level results day

All Main scheme placed routes (excluding Adjustment): difference between cycle and 2017 cycle

| Applicant type | Status             | 2009 | 2010 | 2011 | 2012 | 2013 | 2014 | 2015 | 2016 | 2017 | 2018 |
|----------------|--------------------|------|------|------|------|------|------|------|------|------|------|
| Main scheme    | Placed (Clearing)  |      |      |      |      |      |      |      |      |      |      |
|                | Placed (Firm)      | -56% | -19% | -30% | -34% | -37% | -45% | -22% | -40% | 0%   | 6%   |
|                | Placed (Insurance) |      |      |      |      |      |      |      |      |      |      |
|                | Placed (Other)     | -29% | -14% | 14%  |      |      | -29% | -29% |      | 0%   | 114% |

Note: The percentage change is not recorded in the above table for groups with fewer than 10 placed applicants in that cycle or in the 2017 cycle.