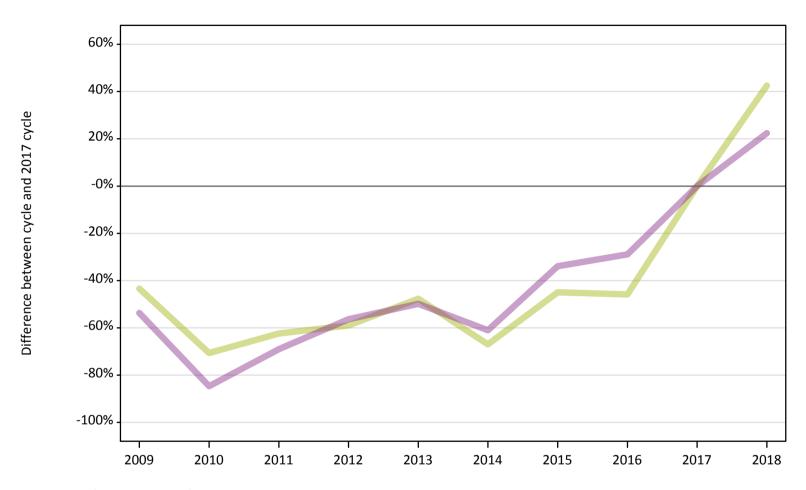

Note: The percentage change is not recorded in the above table for groups with fewer than 10 unplaced applicants in that cycle or in the 2017 cycle.

Direct to Clearing: difference between cycle and 2017 cycle

#### AB.17 Direct to Clearing applicants from the UK: 13 days after A level results day

Direct to Clearing: difference between cycle and 2017 cycle

| Applicant type     | Status                      | 2009 | 2010 | 2011 | 2012 | 2013 | 2014 | 2015 | 2016 | 2017 | 2018 |
|--------------------|-----------------------------|------|------|------|------|------|------|------|------|------|------|
| Direct to Clearing | Placed (Direct to Clearing) | -43% | -71% | -62% | -59% | -48% | -67% | -45% | -46% | 0%   | 43%  |
|                    | Other (Direct to Clearing)  | -54% | -85% | -69% | -56% | -50% | -61% | -34% | -29% | 0%   | 22%  |