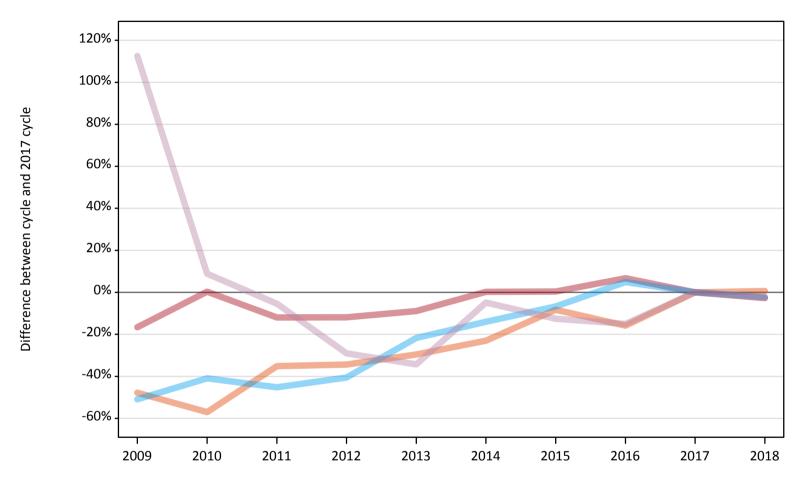

#### AB.8 Placed main scheme applicants to nursing from the UK: 13 days after A level results day

All Main scheme placed routes (excluding Adjustment): difference between cycle and 2017 cycle

| Applicant type | Status             | 2009 | 2010 | 2011 | 2012 | 2013 | 2014 | 2015 | 2016 | 2017 | 2018 |
|----------------|--------------------|------|------|------|------|------|------|------|------|------|------|
| Main scheme    | Placed (Clearing)  | -48% | -57% | -35% | -34% | -30% | -23% | -8%  | -16% | 0%   | 1%   |
|                | Placed (Firm)      | -17% | 0%   | -12% | -12% | -9%  | 0%   | 0%   | 7%   | 0%   | -3%  |
|                | Placed (Insurance) | -51% | -41% | -45% | -41% | -22% | -14% | -7%  | 5%   | 0%   | -2%  |
|                | Placed (Other)     | 113% | 9%   | -5%  | -29% | -34% | -5%  | -13% | -15% | 0%   | -2%  |