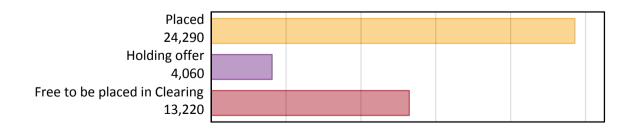

#### AB.1 Placed applicants to nursing from the UK, 2018 cycle

| Applicant type     | Status                        | 2018   |
|--------------------|-------------------------------|--------|
| Main scheme        | Placed (Clearing)             | 1,310  |
|                    | Placed (Adjustment)           | 10     |
|                    | Placed (Firm)                 | 21,030 |
|                    | Placed (Insurance)            | 480    |
|                    | Placed (Other)                | 1,000  |
|                    | Holding offer                 | 4,060  |
|                    | Free to be placed in Clearing | 13,220 |
| Direct to Clearing | Placed (Direct to Clearing)   | 470    |
|                    | Other (Direct to Clearing)    | 420    |
| All applicants     | Placed                        | 24,290 |

## AB.2 Summary of nursing applicants who are placed, holding offers or free to be placed in Clearing (the UK)

Placed

Note: The percentage change is not plotted in the above chart for groups with fewer than 30 placed applicants in any one cycle.