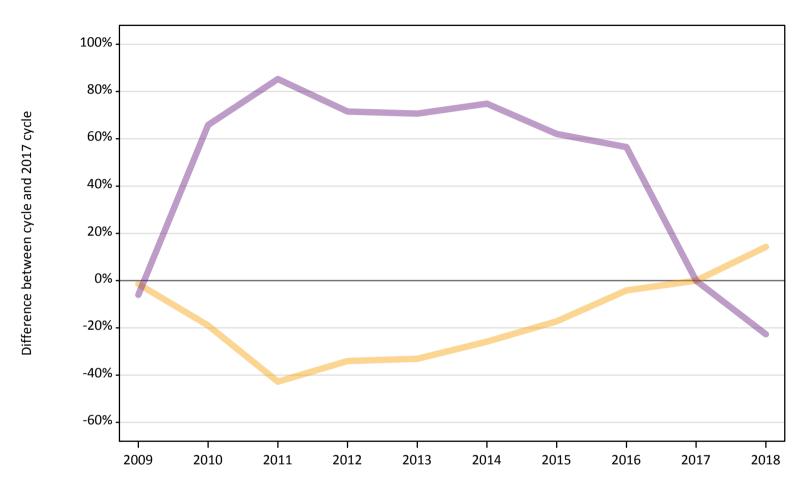

### AB.12 Main scheme applicants to nursing not currently placed from the UK: 13 days after A level results day

Applicants in unplaced states: difference between cycle and 2017 cycle

Note: The percentage change is not plotted in the above chart for groups with fewer than 30 unplaced applicants in any one cycle.

#### AB.14 Main scheme applicants to nursing not currently placed from the UK: 13 days after A level results day

Applicants in unplaced states: difference between cycle and 2017 cycle

| Applicant type | Status                        | 2009 | 2010 | 2011 | 2012 | 2013 | 2014 | 2015 | 2016 | 2017 | 2018 |
|----------------|-------------------------------|------|------|------|------|------|------|------|------|------|------|
| Main scheme    | Holding offer                 | -1%  | -19% | -43% | -34% | -33% | -26% | -17% | -4%  | 0%   | 14%  |
|                | Free to be placed in Clearing | -6%  | 66%  | 85%  | 72%  | 71%  | 75%  | 62%  | 56%  | 0%   | -23% |