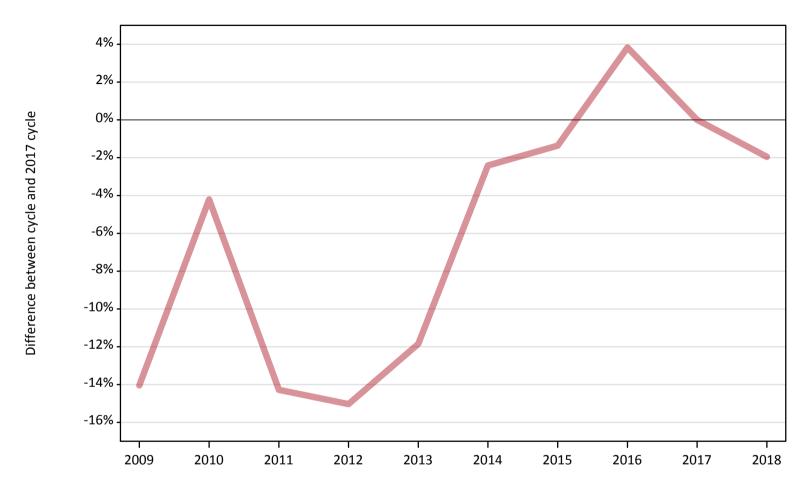

#### AB.5 Placed applicants to nursing from the UK: 13 days after A level results day

Placed applicants to nursing: difference between cycle and 2017 cycle

| Applicant type Status | 2009 | 2010 | 2011 | 2012 | 2013 | 2014 | 2015 | 2016 | 2017 | 2018 |
|-----------------------|------|------|------|------|------|------|------|------|------|------|
| All applicants Placed | -14% | -4%  | -14% | -15% | -12% | -2%  | -1%  | 4%   | 0%   | -2%  |