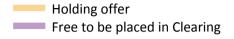

### AB.12 Main scheme applicants to nursing not currently placed from the UK: 13 days after A level results day

Applicants in unplaced states: difference between cycle and 2017 cycle

Note: The percentage change is not plotted in the above chart for groups with fewer than 30 unplaced applicants in any one cycle.

#### AB.14 Main scheme applicants to nursing not currently placed from the UK: 13 days after A level results day

Applicants in unplaced states: difference between cycle and 2017 cycle

| Applicant type | Status                        | 2009 | 2010 | 2011 | 2012 | 2013 | 2014 | 2015 | 2016 | 2017 | 2018 |
|----------------|-------------------------------|------|------|------|------|------|------|------|------|------|------|
| Main scheme    | Holding offer                 | -1%  | -19% | -43% | -34% | -33% | -26% | -17% | -4%  | 0%   | 14%  |
|                | Free to be placed in Clearing | -6%  | 66%  | 85%  | 72%  | 71%  | 75%  | 62%  | 56%  | 0%   | -23% |