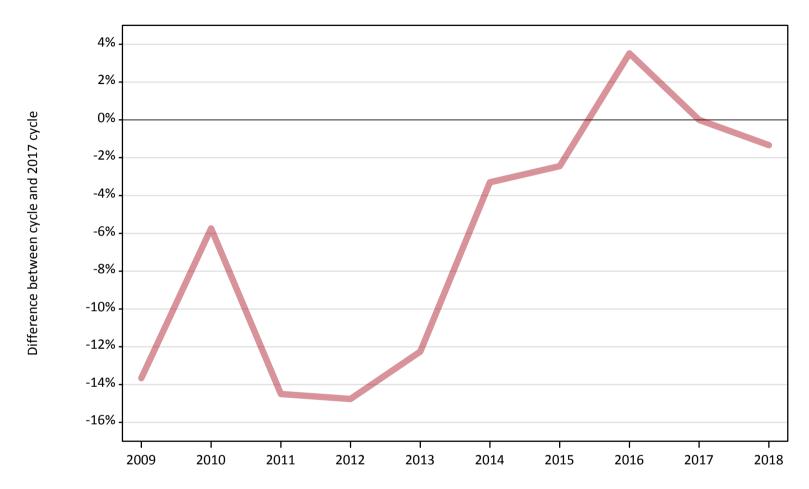

## AB.2 Summary of nursing applicants who are placed, holding offers or free to be placed in Clearing ( the UK )

Placed applicants to nursing: difference between cycle and 2017 cycle

Note: The percentage change is not plotted in the above chart for groups with fewer than 30 placed applicants in any one cycle.

#### AB.5 Placed applicants to nursing from the UK: 28 days after A level results day

Placed applicants to nursing: difference between cycle and 2017 cycle

| Applicant type Status | 2009 | 2010 | 2011 | 2012 | 2013 | 2014 | 2015 | 2016 | 2017 | 2018 |
|-----------------------|------|------|------|------|------|------|------|------|------|------|
| All applicants Placed | -14% | -6%  | -14% | -15% | -12% | -3%  | -2%  | 4%   | 0%   | -1%  |