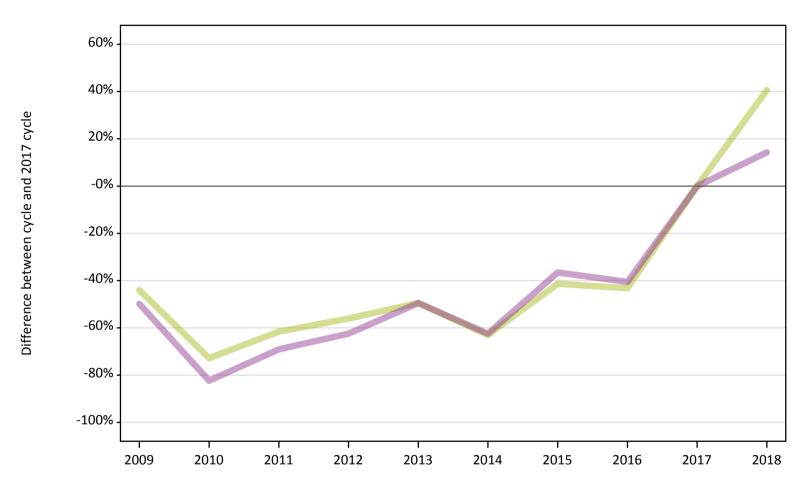

#### AB.16 Direct to Clearing applicants from the UK: 28 days after A level results day

Direct to Clearing 28 days after A level results day

| Applicant type Status                          | 2009 | 2010 | 2011 | 2012 | 2013 | 2014 | 2015 | 2016 | 2017 | 2018 |
|------------------------------------------------|------|------|------|------|------|------|------|------|------|------|
| Direct to Clearing Placed (Direct to Clearing) | 300  | 150  | 210  | 240  | 280  | 200  | 320  | 310  | 540  | 770  |
| Other (Direct to Clearing)                     | 150  | 50   | 90   | 110  | 150  | 110  | 190  | 180  | 300  | 340  |

#### AB.17 Direct to Clearing applicants from the UK: 28 days after A level results day

Direct to Clearing: difference between cycle and 2017 cycle

| Applicant type     | Status                      | 2009 | 2010 | 2011 | 2012 | 2013 | 2014 | 2015 | 2016 | 2017 | 2018 |
|--------------------|-----------------------------|------|------|------|------|------|------|------|------|------|------|
| Direct to Clearing | Placed (Direct to Clearing) | -44% | -73% | -62% | -56% | -49% | -63% | -41% | -43% | 0%   | 41%  |
|                    | Other (Direct to Clearing)  | -50% | -82% | -69% | -62% | -50% | -62% | -37% | -41% | 0%   | 14%  |

Note: The percentage change is not recorded in the above table for groups with fewer than 10 placed applicants in that cycle or in the 2017 cycle.