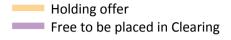

#### AB.12 Main scheme applicants to nursing not currently placed from the UK: 28 days after A level results day

Applicants in unplaced states: difference between cycle and 2017 cycle

Note: The percentage change is not plotted in the above chart for groups with fewer than 30 unplaced applicants in any one cycle.

#### AB.13 Main scheme applicants to nursing not currently placed from the UK: 28 days after A level results day

Applicants in unplaced states: applicants at 28 days after A level results day

| Applicant type | Status                        | 2009   | 2010   | 2011   | 2012   | 2013   | 2014   | 2015   | 2016   | 2017   | 2018   |
|----------------|-------------------------------|--------|--------|--------|--------|--------|--------|--------|--------|--------|--------|
| Main scheme    | Holding offer                 | 1,760  | 550    | 590    | 290    | 680    | 740    | 970    | 630    | 940    | 1,620  |
|                | Free to be placed in Clearing | 15,920 | 28,860 | 31,360 | 29,260 | 28,740 | 29,670 | 27,730 | 26,870 | 17,500 | 13,200 |

#### AB.14 Main scheme applicants to nursing not currently placed from the UK: 28 days after A level results day

Applicants in unplaced states: difference between cycle and 2017 cycle

| Applicant type | Status                        | 2009 | 2010 | 2011 | 2012 | 2013 | 2014 | 2015 | 2016 | 2017 | 2018 |
|----------------|-------------------------------|------|------|------|------|------|------|------|------|------|------|
| Main scheme    | Holding offer                 | 86%  | -42% | -38% | -69% | -27% | -21% | 3%   | -33% | 0%   | 72%  |
|                | Free to be placed in Clearing | -9%  | 65%  | 79%  | 67%  | 64%  | 70%  | 58%  | 54%  | 0%   | -25% |

Note: The percentage change is not recorded in the above table for groups with fewer than 10 unplaced applicants in that cycle or in the 2017 cycle.

Direct to Clearing: difference between cycle and 2017 cycle