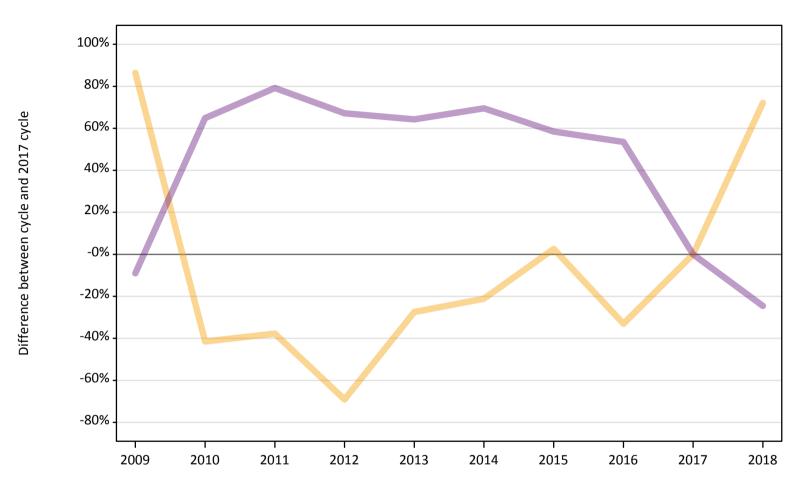

#### AB.12 Main scheme applicants to nursing not currently placed from the UK: 28 days after A level results day

Applicants in unplaced states: difference between cycle and 2017 cycle

Note: The percentage change is not plotted in the above chart for groups with fewer than 30 unplaced applicants in any one cycle.

#### AB.13 Main scheme applicants to nursing not currently placed from the UK: 28 days after A level results day

Applicants in unplaced states: applicants at 28 days after A level results day

| Applicant type | Status                        | 2009   | 2010   | 2011   | 2012   | 2013   | 2014   | 2015   | 2016   | 2017   | 2018   |
|----------------|-------------------------------|--------|--------|--------|--------|--------|--------|--------|--------|--------|--------|
| Main scheme    | Holding offer                 | 1,760  | 550    | 590    | 290    | 680    | 740    | 970    | 630    | 940    | 1,620  |
|                | Free to be placed in Clearing | 15,920 | 28,860 | 31,360 | 29,260 | 28,740 | 29,670 | 27,730 | 26,870 | 17,500 | 13,200 |

#### AB.14 Main scheme applicants to nursing not currently placed from the UK: 28 days after A level results day

Applicants in unplaced states: difference between cycle and 2017 cycle

| Applicant type | Status                        | 2009 | 2010 | 2011 | 2012 | 2013 | 2014 | 2015 | 2016 | 2017 | 2018 |
|----------------|-------------------------------|------|------|------|------|------|------|------|------|------|------|
| Main scheme    | Holding offer                 | 86%  | -42% | -38% | -69% | -27% | -21% | 3%   | -33% | 0%   | 72%  |
|                | Free to be placed in Clearing | -9%  | 65%  | 79%  | 67%  | 64%  | 70%  | 58%  | 54%  | 0%   | -25% |

Note: The percentage change is not recorded in the above table for groups with fewer than 10 unplaced applicants in that cycle or in the 2017 cycle.

Direct to Clearing: difference between cycle and 2017 cycle