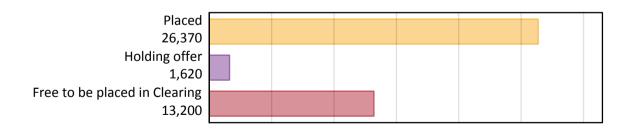

#### AB.1 Placed applicants to nursing from the UK, 2018 cycle

| Applicant type     | Status                        | 2018   |
|--------------------|-------------------------------|--------|
| Main scheme        | Placed (Clearing)             | 1,930  |
|                    | Placed (Adjustment)           | 10     |
|                    | Placed (Firm)                 | 21,990 |
|                    | Placed (Insurance)            | 540    |
|                    | Placed (Other)                | 1,140  |
|                    | Holding offer                 | 1,620  |
|                    | Free to be placed in Clearing | 13,200 |
| Direct to Clearing | Placed (Direct to Clearing)   | 770    |
|                    | Other (Direct to Clearing)    | 340    |
| All applicants     | Placed                        | 26,370 |