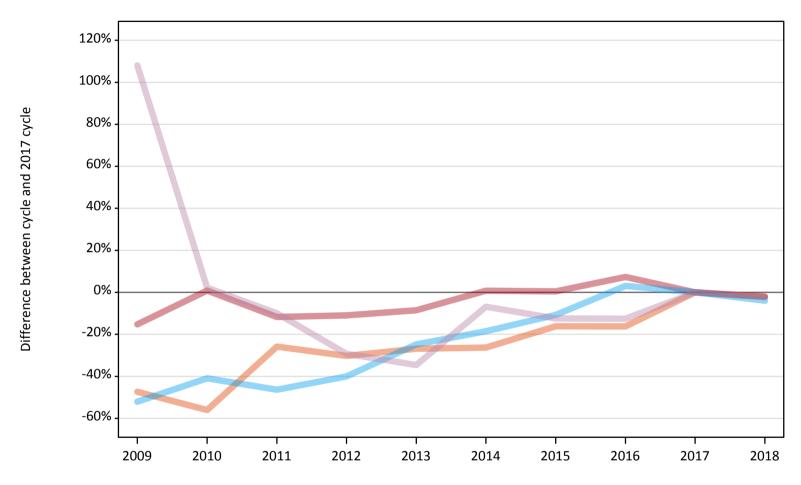

### AB.6 Placed main scheme applicants to nursing from the UK: 28 days after A level results day

All Main scheme placed routes (excluding Adjustment): difference between cycle and 2017 cycle

Note: The percentage change is not plotted in the above chart for groups with fewer than 30 placed applicants in any one cycle.

#### AB.8 Placed main scheme applicants to nursing from the UK: 28 days after A level results day

All Main scheme placed routes (excluding Adjustment): difference between cycle and 2017 cycle

| Applicant type | Status             | 2009 | 2010 | 2011 | 2012 | 2013 | 2014 | 2015 | 2016 | 2017 | 2018 |
|----------------|--------------------|------|------|------|------|------|------|------|------|------|------|
| Main scheme    | Placed (Clearing)  | -47% | -56% | -26% | -30% | -27% | -26% | -16% | -16% | 0%   | -2%  |
|                | Placed (Firm)      | -15% | 1%   | -12% | -11% | -9%  | 1%   | 0%   | 7%   | 0%   | -2%  |
|                | Placed (Insurance) | -52% | -41% | -46% | -40% | -25% | -18% | -11% | 3%   | 0%   | -4%  |
|                | Placed (Other)     | 108% | 2%   | -10% | -29% | -35% | -7%  | -12% | -13% | 0%   | -2%  |