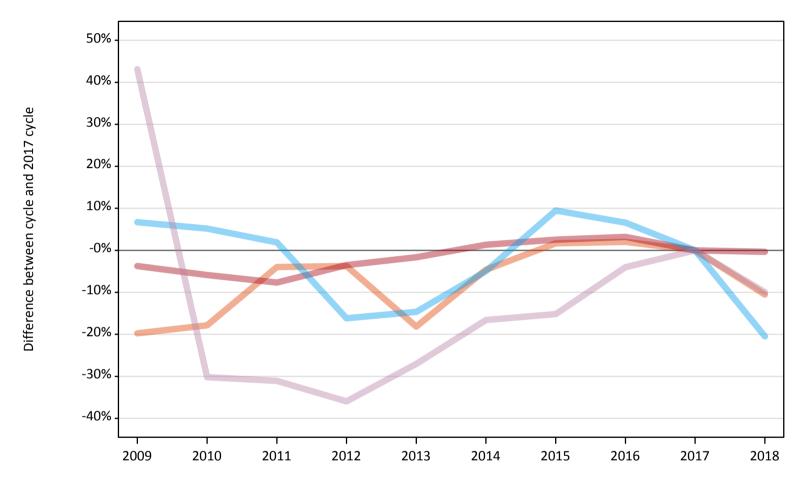

#### A.6 Placed main scheme applicants from Wales: 13 days after A level results day

All Main scheme placed routes (excluding Adjustment): difference between cycle and 2017 cycle

## A.8 Placed main scheme applicants from Wales: 13 days after A level results day

All Main scheme placed routes (excluding Adjustment): difference between cycle and 2017 cycle

| Applicant type | Status             | 2009 | 2010 | 2011 | 2012 | 2013 | 2014 | 2015 | 2016 | 2017 | 2018 |
|----------------|--------------------|------|------|------|------|------|------|------|------|------|------|
| Main scheme    | Placed (Clearing)  | -20% | -18% | -4%  | -4%  | -18% | -5%  | 2%   | 2%   | 0%   | -11% |
|                | Placed (Firm)      | -4%  | -6%  | -8%  | -4%  | -2%  | 1%   | 3%   | 3%   | 0%   | -0%  |
|                | Placed (Insurance) | 7%   | 5%   | 2%   | -16% | -15% | -5%  | 9%   | 7%   | 0%   | -20% |
|                | Placed (Other)     | 43%  | -30% | -31% | -36% | -27% | -17% | -15% | -4%  | 0%   | -10% |