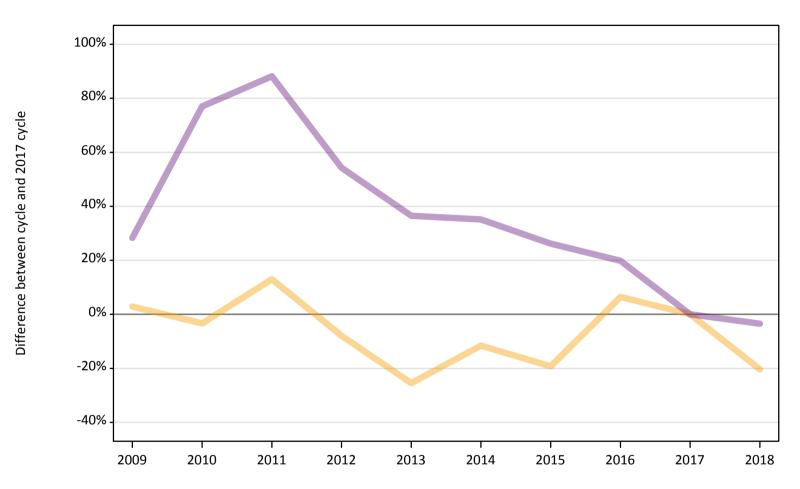

## A.14 Main scheme applicants not currently placed from Wales: 13 days after A level results day

Applicants in unplaced states: difference between cycle and 2017 cycle

| Applicant type | Status                        | 2009 | 2010 | 2011 | 2012 | 2013 | 2014 | 2015 | 2016 | 2017 | 2018 |
|----------------|-------------------------------|------|------|------|------|------|------|------|------|------|------|
| Main scheme    | Holding offer                 | 3%   | -3%  | 13%  | -8%  | -25% | -12% | -19% | 6%   | 0%   | -20% |
|                | Free to be placed in Clearing | 28%  | 77%  | 88%  | 54%  | 37%  | 35%  | 26%  | 20%  | 0%   | -3%  |