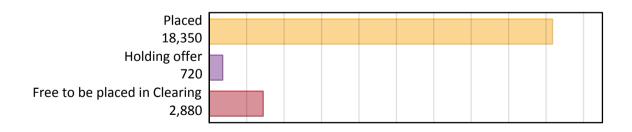

## A.1 Applicants by type and status from Wales, 2018 cycle

| Applicant type     | Status                        | 2018   |
|--------------------|-------------------------------|--------|
| Main scheme        | Placed (Clearing)             | 1,120  |
|                    | Placed (Adjustment)           | 30     |
|                    | Placed (Firm)                 | 15,400 |
|                    | Placed (Insurance)            | 830    |
|                    | Placed (Other)                | 520    |
|                    | Holding offer                 | 720    |
|                    | Free to be placed in Clearing | 2,880  |
| Direct to Clearing | Placed (Direct to Clearing)   | 440    |
|                    | Other (Direct to Clearing)    | 280    |
| All applicants     | Placed                        | 18,350 |