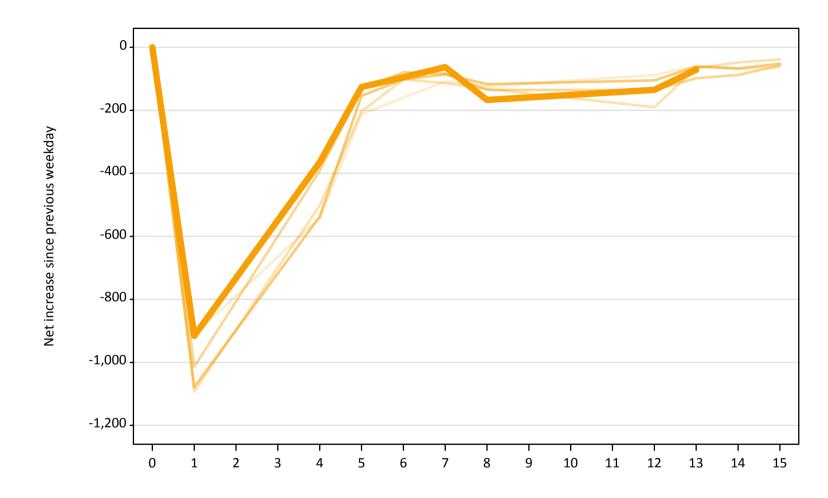

# A.22 Holding Offer: Daily net change (from Wales)

A.23 Holding Offer: Daily net change (from Wales)
Net increase since previous weekday (2018 cycle up to 13 days after A level results day)

| Applicant status, days sir | nce A level results day | 2014 | 2015   | 2016   | 2017   | 2018 |
|----------------------------|-------------------------|------|--------|--------|--------|------|
| Holding Offer              | 0                       | 0    | 0      | 0      | 0      | 0    |
|                            | 1                       | -910 | -1,090 | -1,010 | -1,080 | -920 |
|                            | 4                       | -540 | -500   | -390   | -540   | -370 |
|                            | 5                       | -210 | -200   | -130   | -150   | -130 |
|                            | 6                       | -160 | -100   | -80    | -100   | -100 |
|                            | 7                       | -110 | -110   | -80    | -90    | -60  |
|                            | 8                       | -120 | -130   | -140   | -120   | -170 |
|                            | 12                      | -90  | -190   | -140   | -110   | -140 |
|                            | 13                      | -60  | -70    | -100   | -60    | -70  |
|                            | 14                      | -70  | -50    | -90    | -70    |      |
|                            | 15                      | -60  | -40    | -60    | -50    |      |