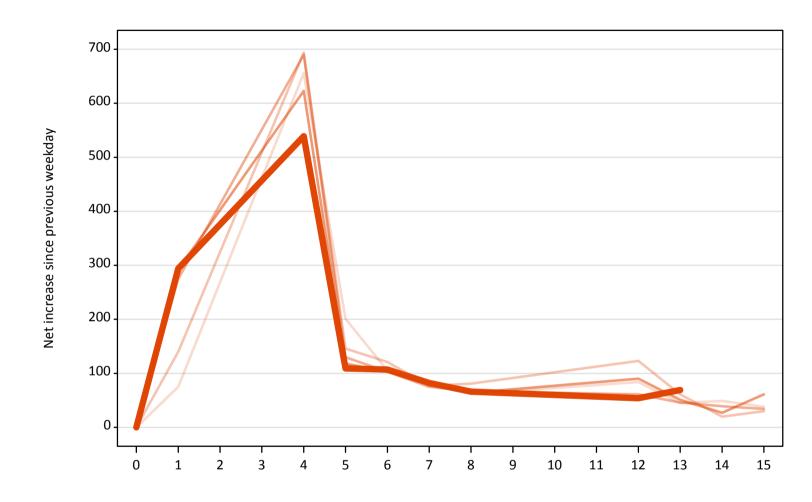

# A.20 Placed through Clearing only: Daily net change (from Wales)

A.21 Placed through Clearing only: Daily net change (from Wales)

Net increase since previous weekday (2018 cycle up to 13 days after A level results day)

| Applicant status, days since A level results day |    | 2014 | 2015 | 2016 | 2017 | 2018 |
|--------------------------------------------------|----|------|------|------|------|------|
| Placed through Clearing only                     | 0  | 0    | 0    | 0    | 0    | 0    |
|                                                  | 1  | 80   | 140  | 280  | 290  | 290  |
|                                                  | 4  | 660  | 690  | 690  | 620  | 540  |
|                                                  | 5  | 200  | 150  | 130  | 120  | 110  |
|                                                  | 6  | 110  | 120  | 100  | 100  | 110  |
|                                                  | 7  | 80   | 80   | 80   | 80   | 80   |
|                                                  | 8  | 60   | 80   | 70   | 60   | 70   |
|                                                  | 12 | 80   | 120  | 60   | 90   | 50   |
|                                                  | 13 | 50   | 60   | 50   | 50   | 70   |
|                                                  | 14 | 50   | 20   | 40   | 30   |      |
|                                                  | 15 | 40   | 30   | 30   | 60   |      |