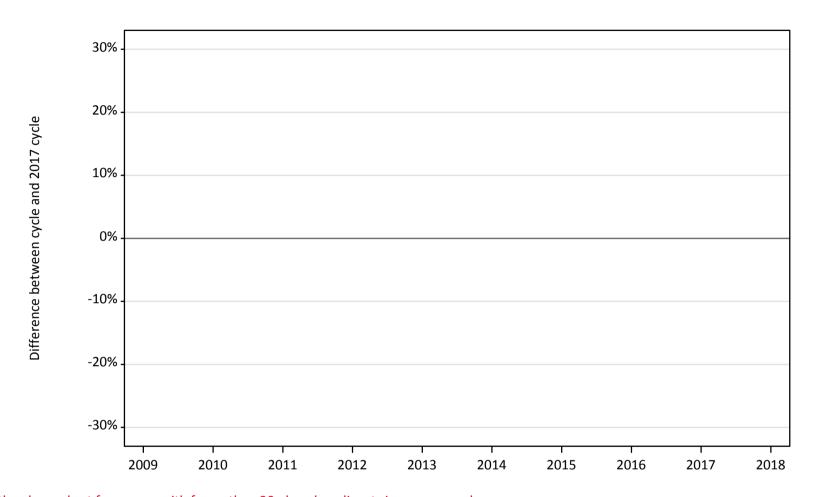

## A.5 All placed applicants from Wales: 13 days after A level results day

All placed applicants: difference between cycle and 2017 cycle

| Applicant type Status | 2009 | 2010 | 2011 | 2012 | 2013 | 2014 | 2015 | 2016 | 2017 | 2018 |
|-----------------------|------|------|------|------|------|------|------|------|------|------|
| All applicants Placed | -3%  | -8%  | -9%  | -6%  | -5%  | -1%  | 2%   | 3%   | 0%   | -2%  |