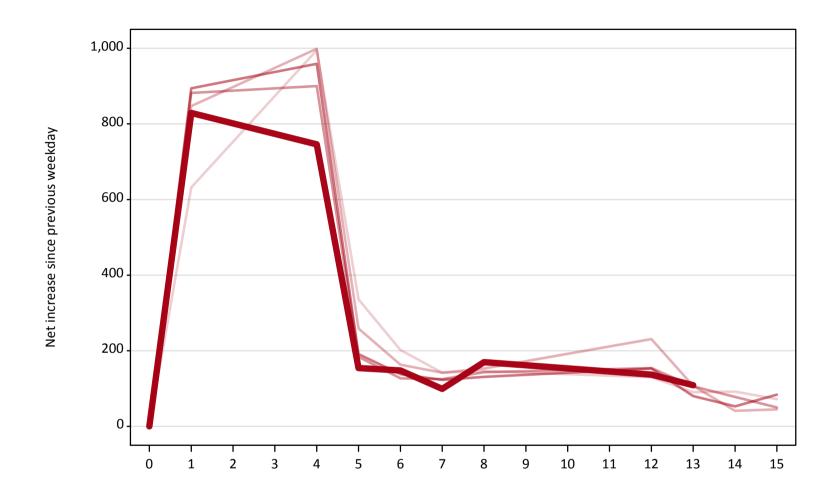

# A.18 All Placed: Daily net change (from Wales)

A.19 All Placed: Daily net change (from Wales)
Net increase since previous weekday (2018 cycle up to 13 days after A level results day)

| Applicant status, days | since A level results day | 2014  | 2015  | 2016 | 2017 | 2018 |
|------------------------|---------------------------|-------|-------|------|------|------|
| All Placed             | 0                         | 0     | 0     | 0    | 0    | 0    |
|                        | 1                         | 630   | 850   | 880  | 890  | 830  |
|                        | 4                         | 1,000 | 1,000 | 900  | 960  | 750  |
|                        | 5                         | 340   | 260   | 180  | 190  | 150  |
|                        | 6                         | 200   | 160   | 130  | 140  | 150  |
|                        | 7                         | 140   | 140   | 130  | 120  | 100  |
|                        | 8                         | 150   | 150   | 140  | 130  | 170  |
|                        | 12                        | 130   | 230   | 150  | 150  | 140  |
|                        | 13                        | 90    | 110   | 110  | 80   | 110  |
|                        | 14                        | 90    | 40    | 80   | 50   |      |
|                        | 15                        | 70    | 50    | 50   | 80   |      |