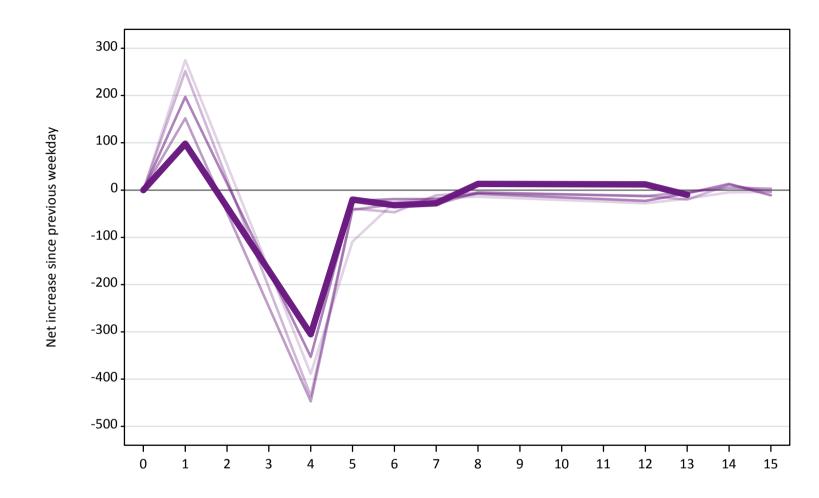

# A.18 All Placed: Daily net change (from Wales)

A.19 All Placed: Daily net change (from Wales)
Net increase since previous weekday (2018 cycle up to 13 days after A level results day)

| Applicant status, days | since A level results day | 2014  | 2015  | 2016 | 2017 | 2018 |
|------------------------|---------------------------|-------|-------|------|------|------|
| All Placed             | 0                         | 0     | 0     | 0    | 0    | 0    |
|                        | 1                         | 630   | 850   | 880  | 890  | 830  |
|                        | 4                         | 1,000 | 1,000 | 900  | 960  | 750  |
|                        | 5                         | 340   | 260   | 180  | 190  | 150  |
|                        | 6                         | 200   | 160   | 130  | 140  | 150  |
|                        | 7                         | 140   | 140   | 130  | 120  | 100  |
|                        | 8                         | 150   | 150   | 140  | 130  | 170  |
|                        | 12                        | 130   | 230   | 150  | 150  | 140  |
|                        | 13                        | 90    | 110   | 110  | 80   | 110  |
|                        | 14                        | 90    | 40    | 80   | 50   |      |
|                        | 15                        | 70    | 50    | 50   | 80   |      |