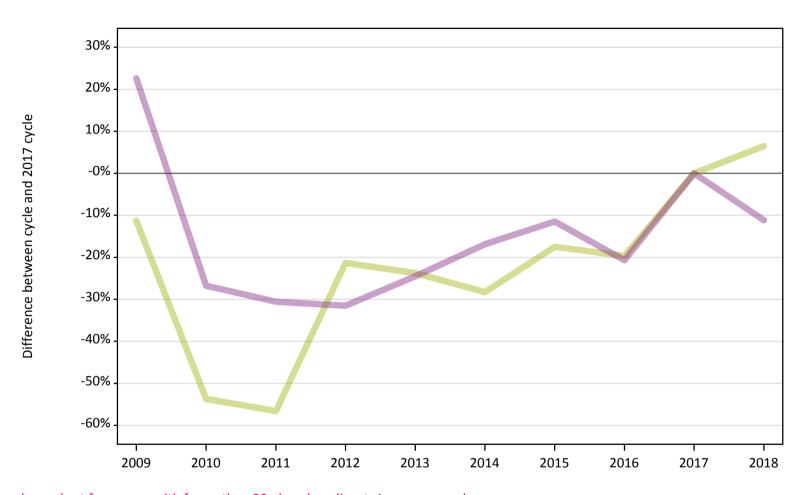

## A.2 Summary of applicants who are placed, holding offers or free to be placed in Clearing (Wales)

All placed applicants: difference between cycle and 2017 cycle

## A.5 All placed applicants from Wales: 13 days after A level results day

All placed applicants: difference between cycle and 2017 cycle

| Applicant type Status | 2009 | 2010 | 2011 | 2012 | 2013 | 2014 | 2015 | 2016 | 2017 | 2018 |
|-----------------------|------|------|------|------|------|------|------|------|------|------|
| All applicants Placed | -3%  | -8%  | -9%  | -6%  | -5%  | -1%  | 2%   | 3%   | 0%   | -2%  |