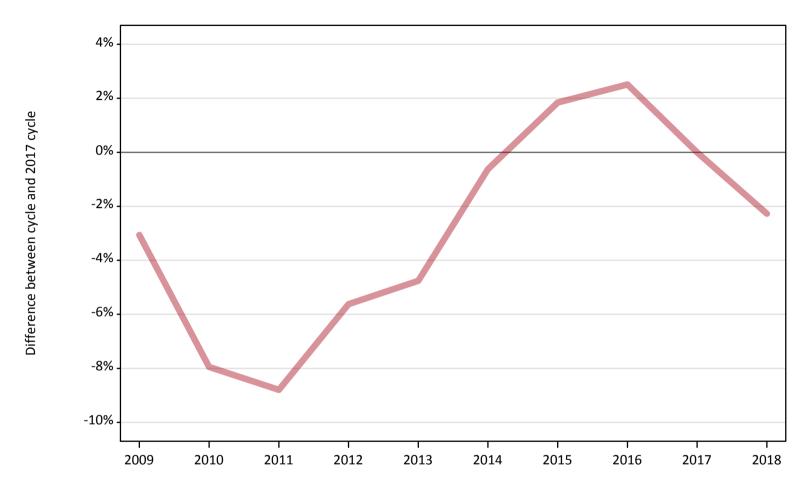

## A.2 Summary of applicants who are placed, holding offers or free to be placed in Clearing (Wales)

All placed applicants: difference between cycle and 2017 cycle

## A.5 All placed applicants from Wales: 13 days after A level results day

All placed applicants: difference between cycle and 2017 cycle

| Applicant type Status | 2009 | 2010 | 2011 | 2012 | 2013 | 2014 | 2015 | 2016 | 2017 | 2018 |
|-----------------------|------|------|------|------|------|------|------|------|------|------|
| All applicants Placed | -3%  | -8%  | -9%  | -6%  | -5%  | -1%  | 2%   | 3%   | 0%   | -2%  |