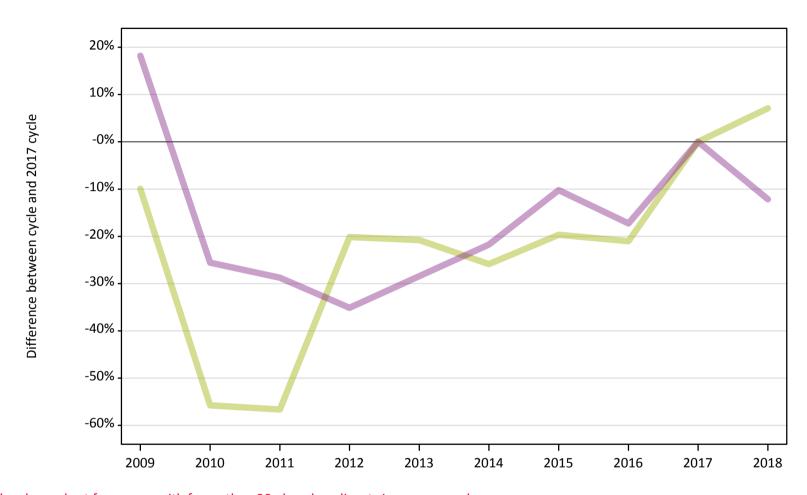

### A.8 Placed main scheme applicants from Wales: 15 days after A level results day

All Main scheme placed routes (excluding Adjustment): difference between cycle and 2017 cycle

| Applicant type | Status             | 2009 | 2010 | 2011 | 2012 | 2013 | 2014 | 2015 | 2016 | 2017 | 2018 |
|----------------|--------------------|------|------|------|------|------|------|------|------|------|------|
| Main scheme    | Placed (Clearing)  | -18% | -17% | -3%  | -4%  | -17% | -5%  | -0%  | 2%   | 0%   | -10% |
|                | Placed (Firm)      | -3%  | -6%  | -7%  | -3%  | -2%  | 2%   | 3%   | 3%   | 0%   | -0%  |
|                | Placed (Insurance) | 6%   | 4%   | 1%   | -17% | -15% | -6%  | 8%   | 5%   | 0%   | -21% |
|                | Placed (Other)     | 44%  | -30% | -31% | -37% | -27% | -17% | -15% | -4%  | 0%   | -10% |