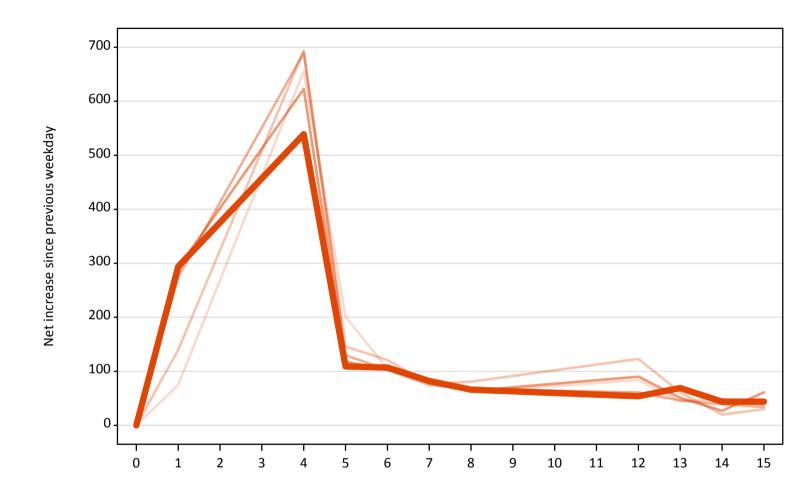

# A.20 Placed through Clearing only: Daily net change (from Wales)

A.21 Placed through Clearing only: Daily net change (from Wales)

Net increase since previous weekday (2018 cycle up to 15 days after A level results day)

| Applicant status, days since A level results day |    | 2014 | 2015 | 2016 | 2017 | 2018 |
|--------------------------------------------------|----|------|------|------|------|------|
| Placed through Clearing only                     | 0  | 0    | 0    | 0    | 0    | 0    |
|                                                  | 1  | 80   | 140  | 280  | 290  | 290  |
|                                                  | 4  | 660  | 690  | 690  | 620  | 540  |
|                                                  | 5  | 200  | 150  | 130  | 120  | 110  |
|                                                  | 6  | 110  | 120  | 100  | 100  | 110  |
|                                                  | 7  | 80   | 80   | 80   | 80   | 80   |
|                                                  | 8  | 60   | 80   | 70   | 60   | 70   |
|                                                  | 12 | 80   | 120  | 60   | 90   | 50   |
|                                                  | 13 | 50   | 60   | 50   | 50   | 70   |
|                                                  | 14 | 50   | 20   | 40   | 30   | 40   |
|                                                  | 15 | 40   | 30   | 30   | 60   | 40   |