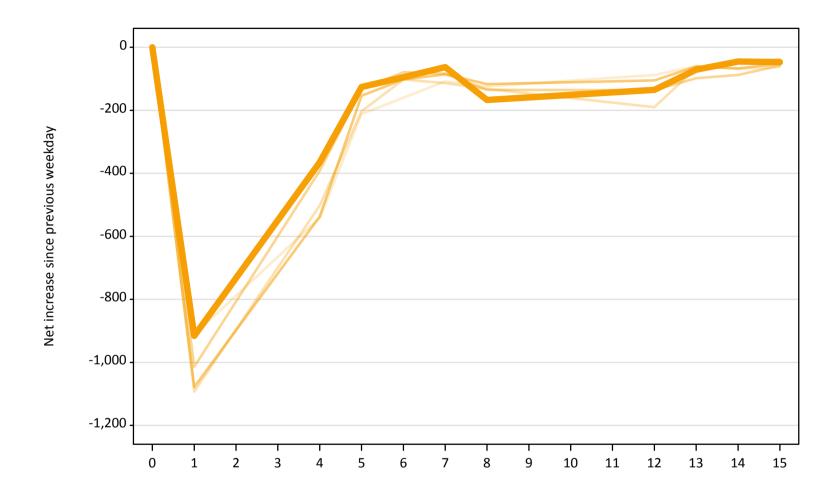

# A.22 Holding Offer: Daily net change (from Wales)

A.23 Holding Offer: Daily net change (from Wales)
Net increase since previous weekday (2018 cycle up to 15 days after A level results day)

| Applicant status, days since A level results day |    | 2014 | 2015   | 2016   | 2017   | 2018 |
|--------------------------------------------------|----|------|--------|--------|--------|------|
| Holding Offer                                    | 0  | 0    | 0      | 0      | 0      | 0    |
|                                                  | 1  | -910 | -1,090 | -1,010 | -1,080 | -920 |
|                                                  | 4  | -540 | -500   | -390   | -540   | -370 |
|                                                  | 5  | -210 | -200   | -130   | -150   | -130 |
|                                                  | 6  | -160 | -100   | -80    | -100   | -100 |
|                                                  | 7  | -110 | -110   | -80    | -90    | -60  |
|                                                  | 8  | -120 | -130   | -140   | -120   | -170 |
|                                                  | 12 | -90  | -190   | -140   | -110   | -140 |
|                                                  | 13 | -60  | -70    | -100   | -60    | -70  |
|                                                  | 14 | -70  | -50    | -90    | -70    | -50  |
|                                                  | 15 | -60  | -40    | -60    | -50    | -50  |