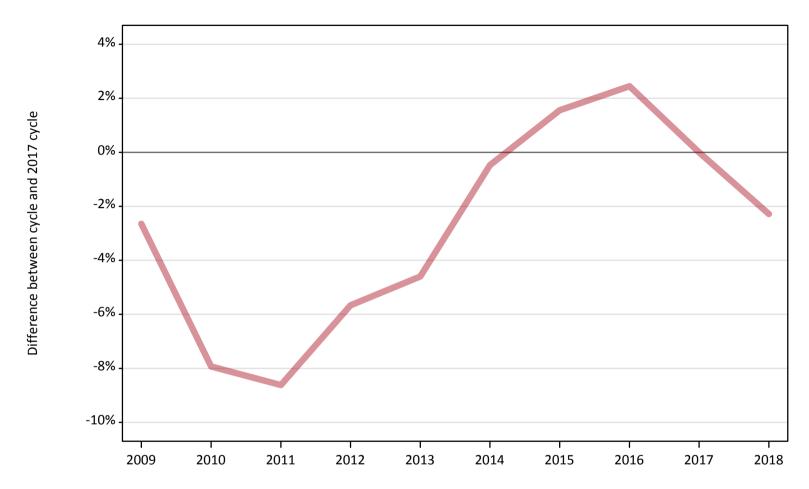

### A.4 All placed applicants from Wales: 15 days after A level results day

All placed applicants: applicants at 15 days after A level results day

| Applicant type Status | 2009   | 2010   | 2011   | 2012   | 2013   | 2014   | 2015   | 2016   | 2017   | 2018   |
|-----------------------|--------|--------|--------|--------|--------|--------|--------|--------|--------|--------|
| All applicants Placed | 18,410 | 17,410 | 17,280 | 17,840 | 18,040 | 18,820 | 19,210 | 19,370 | 18,910 | 18,480 |

### A.5 All placed applicants from Wales: 15 days after A level results day

All placed applicants: difference between cycle and 2017 cycle

| Applicant type Status | 2009 | 2010 | 2011 | 2012 | 2013 | 2014 | 2015 | 2016 | 2017 | 2018 |
|-----------------------|------|------|------|------|------|------|------|------|------|------|
| All applicants Placed | -3%  | -8%  | -9%  | -6%  | -5%  | -0%  | 2%   | 2%   | 0%   | -2%  |