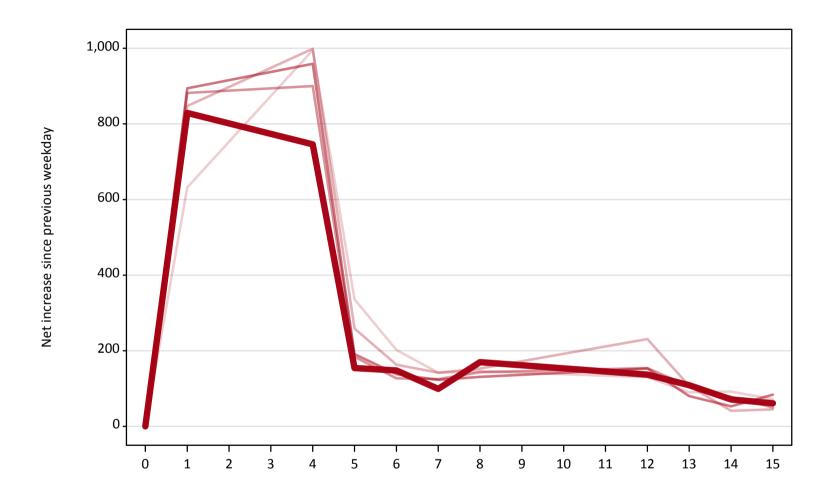

# A.18 All Placed: Daily net change (from Wales)

A.19 All Placed: Daily net change (from Wales)
Net increase since previous weekday (2018 cycle up to 15 days after A level results day)

| Applicant status, days si | nce A level results day | 2014  | 2015  | 2016 | 2017 | 2018 |
|---------------------------|-------------------------|-------|-------|------|------|------|
| All Placed                | 0                       | 0     | 0     | 0    | 0    | 0    |
|                           | 1                       | 630   | 850   | 880  | 890  | 830  |
|                           | 4                       | 1,000 | 1,000 | 900  | 960  | 750  |
|                           | 5                       | 340   | 260   | 180  | 190  | 150  |
|                           | 6                       | 200   | 160   | 130  | 140  | 150  |
|                           | 7                       | 140   | 140   | 130  | 120  | 100  |
|                           | 8                       | 150   | 150   | 140  | 130  | 170  |
|                           | 12                      | 130   | 230   | 150  | 150  | 140  |
|                           | 13                      | 90    | 110   | 110  | 80   | 110  |
|                           | 14                      | 90    | 40    | 80   | 50   | 70   |
|                           | 15                      | 70    | 50    | 50   | 80   | 60   |