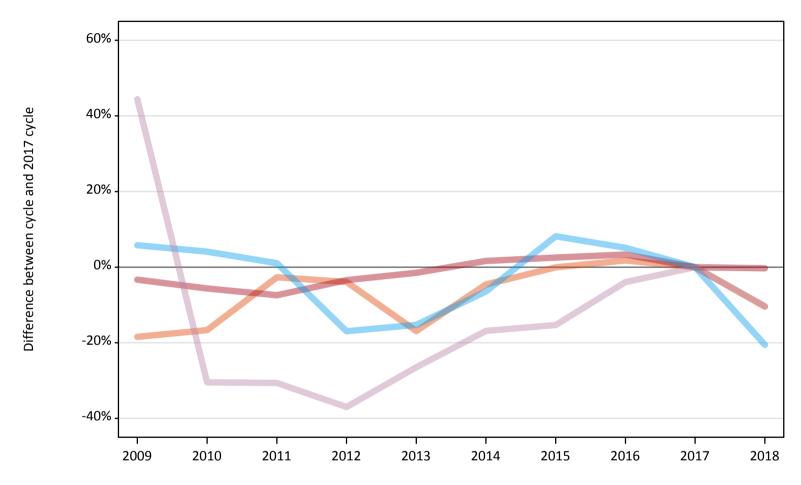

#### A.7 Placed main scheme applicants from Wales: 15 days after A level results day

All Main scheme placed routes (excluding Adjustment): applicants at 15 days after A level results day

| Applicant type | Status             | 2009   | 2010   | 2011   | 2012   | 2013   | 2014   | 2015   | 2016   | 2017   | 2018   |
|----------------|--------------------|--------|--------|--------|--------|--------|--------|--------|--------|--------|--------|
| Main scheme    | Placed (Clearing)  | 1,070  | 1,090  | 1,270  | 1,260  | 1,090  | 1,250  | 1,310  | 1,330  | 1,310  | 1,170  |
|                | Placed (Firm)      | 14,970 | 14,610 | 14,330 | 14,950 | 15,250 | 15,740 | 15,880 | 16,000 | 15,480 | 15,430 |
|                | Placed (Insurance) | 1,120  | 1,100  | 1,070  | 880    | 890    | 990    | 1,140  | 1,110  | 1,060  | 840    |
|                | Placed (Other)     | 840    | 400    | 400    | 370    | 430    | 480    | 490    | 560    | 580    | 520    |

### A.8 Placed main scheme applicants from Wales: 15 days after A level results day

All Main scheme placed routes (excluding Adjustment): difference between cycle and 2017 cycle

| Applicant type | Status             | 2009 | 2010 | 2011 | 2012 | 2013 | 2014 | 2015 | 2016 | 2017 | 2018 |
|----------------|--------------------|------|------|------|------|------|------|------|------|------|------|
| Main scheme    | Placed (Clearing)  | -18% | -17% | -3%  | -4%  | -17% | -5%  | -0%  | 2%   | 0%   | -10% |
|                | Placed (Firm)      | -3%  | -6%  | -7%  | -3%  | -2%  | 2%   | 3%   | 3%   | 0%   | -0%  |
|                | Placed (Insurance) | 6%   | 4%   | 1%   | -17% | -15% | -6%  | 8%   | 5%   | 0%   | -21% |
|                | Placed (Other)     | 44%  | -30% | -31% | -37% | -27% | -17% | -15% | -4%  | 0%   | -10% |