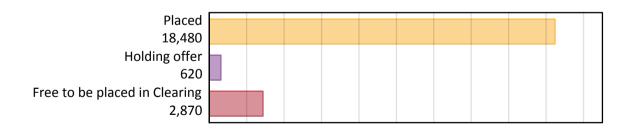

### A.1 Applicants by type and status from Wales, 2018 cycle

| Applicant type     | Status                        | 2018   |
|--------------------|-------------------------------|--------|
| Main scheme        | Placed (Clearing)             | 1,170  |
|                    | Placed (Adjustment)           | 30     |
|                    | Placed (Firm)                 | 15,430 |
|                    | Placed (Insurance)            | 840    |
|                    | Placed (Other)                | 520    |
|                    | Holding offer                 | 620    |
|                    | Free to be placed in Clearing | 2,870  |
| Direct to Clearing | Placed (Direct to Clearing)   | 480    |
|                    | Other (Direct to Clearing)    | 280    |
| All applicants     | Placed                        | 18,480 |

# A.2 Summary of applicants who are placed, holding offers or free to be placed in Clearing ( Wales )