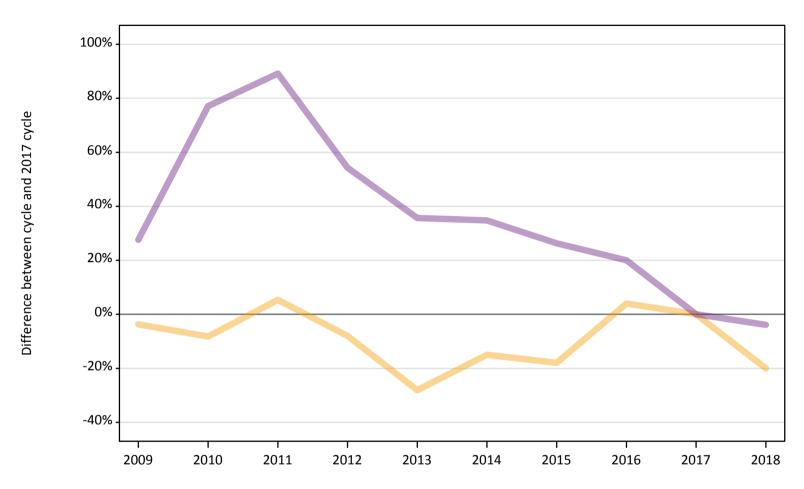

### A.12 Main scheme applicants not currently placed from Wales: 15 days after A level results day

Applicants in unplaced states: difference between cycle and 2017 cycle

### A.13 Main scheme applicants not currently placed from Wales: 15 days after A level results day

Applicants in unplaced states: applicants at 15 days after A level results day

| Applicant type | Status                        | 2009  | 2010  | 2011  | 2012  | 2013  | 2014  | 2015  | 2016  | 2017  | 2018  |
|----------------|-------------------------------|-------|-------|-------|-------|-------|-------|-------|-------|-------|-------|
| Main scheme    | Holding offer                 | 750   | 720   | 820   | 720   | 560   | 660   | 640   | 810   | 780   | 620   |
|                | Free to be placed in Clearing | 3,810 | 5,290 | 5,650 | 4,610 | 4,050 | 4,030 | 3,770 | 3,590 | 2,990 | 2,870 |

### A.14 Main scheme applicants not currently placed from Wales: 15 days after A level results day

Applicants in unplaced states: difference between cycle and 2017 cycle

| Applicant type | Status                        | 2009 | 2010 | 2011 | 2012 | 2013 | 2014 | 2015 | 2016 | 2017 | 2018 |
|----------------|-------------------------------|------|------|------|------|------|------|------|------|------|------|
| Main scheme    | Holding offer                 | -4%  | -8%  | 5%   | -8%  | -28% | -15% | -18% | 4%   | 0%   | -20% |
|                | Free to be placed in Clearing | 28%  | 77%  | 89%  | 54%  | 36%  | 35%  | 26%  | 20%  | 0%   | -4%  |