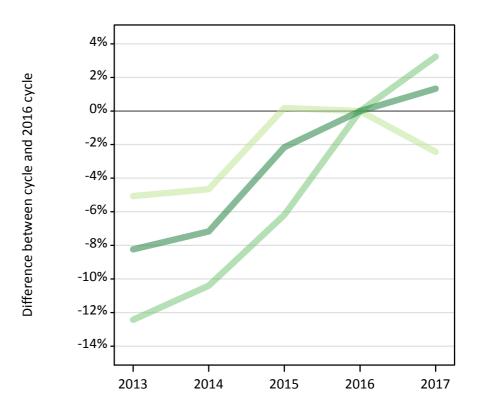

# Analysis at 00:05 on Friday 18 August 2017 (1 day after A level results day)

T.1 Placed applicants from all domiciles by tariff group: 1 day after A level results day

Placed applicants: change relative to 2016 cycle totals

### T.3 Placed applicants from all domiciles by tariff group: 1 day after A level results day

Placed applicants: change relative to 2016 cycle totals

| Applicant Status | Tariff group  | 2013 | 2014 | 2015 | 2016 | 2017 |
|------------------|---------------|------|------|------|------|------|
| Placed           | Lower tariff  | -4%  | -3%  | -1%  | 0%   | -5%  |
|                  | Medium tariff | -11% | -9%  | -5%  | 0%   | 2%   |
|                  | Higher tariff | -13% | -10% | -4%  | 0%   | 0%   |