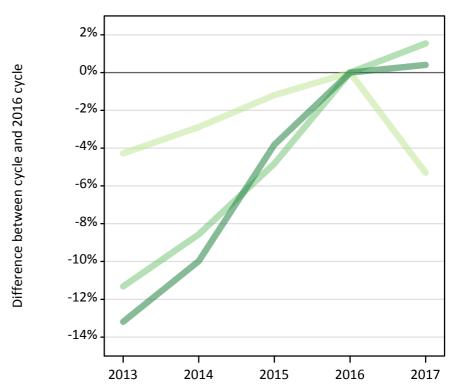

# Analysis at 00:05 on Friday 18 August 2017 (1 day after A level results day)

T.1 Placed applicants from all domiciles by tariff group: 1 day after A level results day

Placed applicants: change relative to 2016 cycle totals

### T.3 Placed applicants from all domiciles by tariff group: 1 day after A level results day

Placed applicants: change relative to 2016 cycle totals

| Applicant Status | Tariff group  | 2013 | 2014 | 2015 | 2016 | 2017 |
|------------------|---------------|------|------|------|------|------|
| Placed           | Lower tariff  | -4%  | -3%  | -1%  | 0%   | -5%  |
|                  | Medium tariff | -11% | -9%  | -5%  | 0%   | 2%   |
|                  | Higher tariff | -13% | -10% | -4%  | 0%   | 0%   |