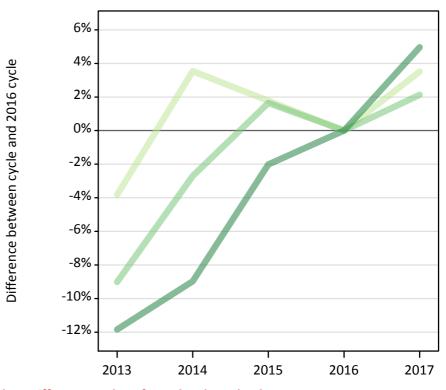

## T.19 Placed applicants from overseas (not EU) by tariff group: 1 day after A level results day

Placed applicants: change relative to 2016 cycle totals

| Applicant Status | Tariff group  | 2013 | 2014 | 2015 | 2016 | 2017 |
|------------------|---------------|------|------|------|------|------|
| Placed           | Lower tariff  | -4%  | 4%   | 2%   | 0%   | 4%   |
|                  | Medium tariff | -9%  | -3%  | 2%   | 0%   | 2%   |
|                  | Higher tariff | -12% | -9%  | -2%  | 0%   | 5%   |