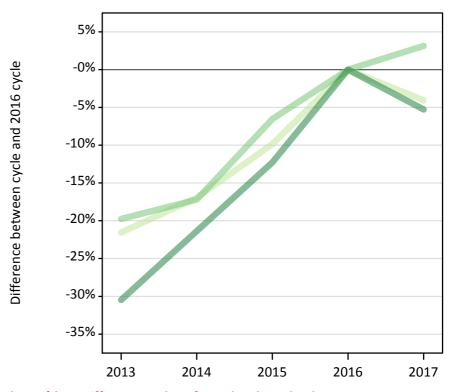

### T.13 Placed applicants from the EU (excluding the UK) by tariff group: 1 day after A level results day

Placed applicants: change relative to 2016 cycle totals

T.14 Placed applicants from the EU (excluding the UK) by tariff group: 1 day after A level results day

# T.15 Placed applicants from the EU (excluding the UK) by tariff group: 1 day after A level results day Placed applicants: change relative to 2016 cycle totals

| Applicant Status | Tariff group  | 2013 | 2014 | 2015 | 2016 | 2017 |
|------------------|---------------|------|------|------|------|------|
| Placed           | Lower tariff  | -22% | -17% | -10% | 0%   | -4%  |
|                  | Medium tariff | -20% | -17% | -7%  | 0%   | 3%   |
|                  | Higher tariff | -30% | -21% | -12% | 0%   | -5%  |