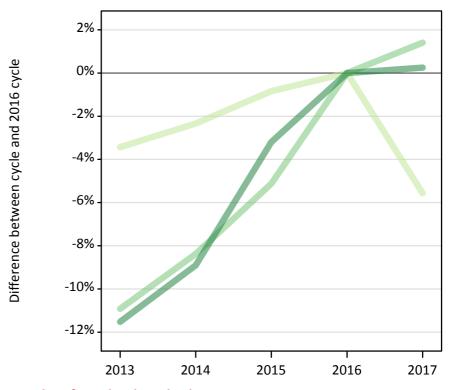

## T.5 Placed applicants from the UK by tariff group: 1 day after A level results day

Placed applicants: change relative to 2016 cycle totals

## T.7 Placed applicants from the UK by tariff group: 1 day after A level results day

Placed applicants: change relative to 2016 cycle totals

| Applicant Status | Tariff group  | 2013 | 2014 | 2015 | 2016 | 2017 |
|------------------|---------------|------|------|------|------|------|
| Placed           | Lower tariff  | -3%  | -2%  | -1%  | 0%   | -6%  |
|                  | Medium tariff | -11% | -8%  | -5%  | 0%   | 1%   |
|                  | Higher tariff | -12% | -9%  | -3%  | 0%   | 0%   |