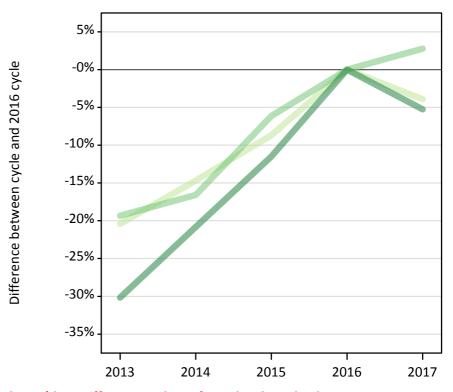

#### T.13 Placed applicants from the EU (excluding the UK) by tariff group: 5 days after A level results day

Placed applicants: change relative to 2016 cycle totals

# T.15 Placed applicants from the EU (excluding the UK) by tariff group: 5 days after A level results day Placed applicants: change relative to 2016 cycle totals

| Applicant Status | Tariff group  | 2013 | 2014 | 2015 | 2016 | 2017 |
|------------------|---------------|------|------|------|------|------|
| Placed           | Lower tariff  | -20% | -15% | -9%  | 0%   | -4%  |
|                  | Medium tariff | -19% | -17% | -6%  | 0%   | 3%   |
|                  | Higher tariff | -30% | -21% | -11% | 0%   | -5%  |