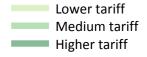

### T.5 Placed applicants from the UK by tariff group: 5 days after A level results day

Placed applicants: change relative to 2016 cycle totals

### T.7 Placed applicants from the UK by tariff group: 5 days after A level results day

Placed applicants: change relative to 2016 cycle totals

| Applicant Status | Tariff group  | 2013 | 2014 | 2015 | 2016 | 2017 |
|------------------|---------------|------|------|------|------|------|
| Placed           | Lower tariff  | -1%  | 1%   | 1%   | 0%   | -6%  |
|                  | Medium tariff | -11% | -8%  | -5%  | 0%   | 2%   |
|                  | Higher tariff | -12% | -9%  | -3%  | 0%   | 0%   |