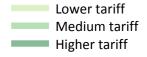

Placed applicants: change relative to 2016 cycle totals

#### T.3 Placed applicants from all domiciles by tariff group: 5 days after A level results day

Placed applicants: change relative to 2016 cycle totals

| Applicant Status | Tariff group  | 2013 | 2014 | 2015 | 2016 | 2017 |
|------------------|---------------|------|------|------|------|------|
| Placed           | Lower tariff  | -2%  | 0%   | 1%   | 0%   | -5%  |
|                  | Medium tariff | -12% | -8%  | -4%  | 0%   | 2%   |
|                  | Higher tariff | -13% | -10% | -3%  | 0%   | 0%   |