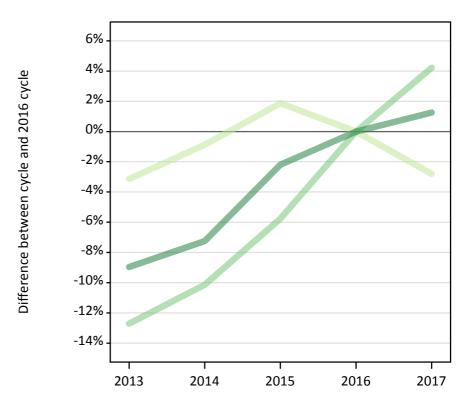

# **Daily Clearing Analysis: Tariff**

Analysis at 00:05 on Tuesday 22 August 2017 (5 days after A level results day)

T.1 Placed applicants from all domiciles by tariff group: 5 days after A level results day

Placed applicants: change relative to 2016 cycle totals

#### T.3 Placed applicants from all domiciles by tariff group: 5 days after A level results day

Placed applicants: change relative to 2016 cycle totals

| Applicant Status | Tariff group  | 2013 | 2014 | 2015 | 2016 | 2017 |
|------------------|---------------|------|------|------|------|------|
| Placed           | Lower tariff  | -2%  | 0%   | 1%   | 0%   | -5%  |
|                  | Medium tariff | -12% | -8%  | -4%  | 0%   | 2%   |
|                  | Higher tariff | -13% | -10% | -3%  | 0%   | 0%   |