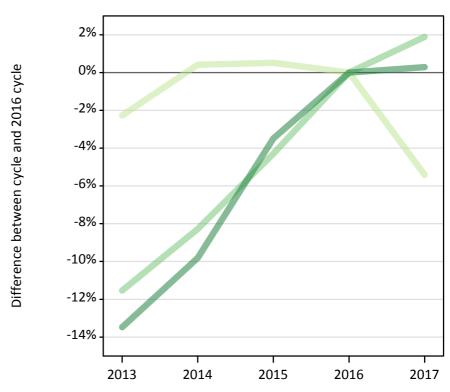

### T.5 Placed applicants from the UK by tariff group: 5 days after A level results day

Placed applicants: change relative to 2016 cycle totals

### T.7 Placed applicants from the UK by tariff group: 5 days after A level results day

Placed applicants: change relative to 2016 cycle totals

| Applicant Status | Tariff group  | 2013 | 2014 | 2015 | 2016 | 2017 |
|------------------|---------------|------|------|------|------|------|
| Placed           | Lower tariff  | -1%  | 1%   | 1%   | 0%   | -6%  |
|                  | Medium tariff | -11% | -8%  | -5%  | 0%   | 2%   |
|                  | Higher tariff | -12% | -9%  | -3%  | 0%   | 0%   |