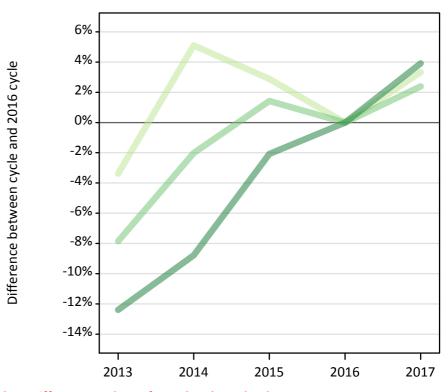

Placed applicants: change relative to 2016 cycle totals

#### T.3 Placed applicants from all domiciles by tariff group: 5 days after A level results day

Placed applicants: change relative to 2016 cycle totals

| Applicant Status | Tariff group  | 2013 | 2014 | 2015 | 2016 | 2017 |
|------------------|---------------|------|------|------|------|------|
| Placed           | Lower tariff  | -2%  | 0%   | 1%   | 0%   | -5%  |
|                  | Medium tariff | -12% | -8%  | -4%  | 0%   | 2%   |
|                  | Higher tariff | -13% | -10% | -3%  | 0%   | 0%   |