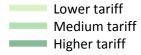

# **Daily Clearing Analysis: Tariff**

Analysis at 00:05 on Tuesday 22 August 2017 (5 days after A level results day)

T.1 Placed applicants from all domiciles by tariff group: 5 days after A level results day

Placed applicants: change relative to 2016 cycle totals

#### T.3 Placed applicants from all domiciles by tariff group: 5 days after A level results day

Placed applicants: change relative to 2016 cycle totals

| Applicant Status | Tariff group  | 2013 | 2014 | 2015 | 2016 | 2017 |
|------------------|---------------|------|------|------|------|------|
| Placed           | Lower tariff  | -2%  | 0%   | 1%   | 0%   | -5%  |
|                  | Medium tariff | -12% | -8%  | -4%  | 0%   | 2%   |
|                  | Higher tariff | -13% | -10% | -3%  | 0%   | 0%   |