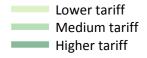

Placed applicants: change relative to 2016 cycle totals

### T.3 Placed applicants from all domiciles by tariff group: 7 days after A level results day

Placed applicants: change relative to 2016 cycle totals

| Applicant Status | Tariff group  | 2013 | 2014 | 2015 | 2016 | 2017 |
|------------------|---------------|------|------|------|------|------|
| Placed           | Lower tariff  | -2%  | 1%   | 1%   | 0%   | -5%  |
|                  | Medium tariff | -12% | -8%  | -4%  | 0%   | 2%   |
|                  | Higher tariff | -13% | -10% | -3%  | 0%   | 0%   |