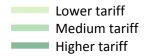

### T.5 Placed applicants from the UK by tariff group: 7 days after A level results day

Placed applicants: change relative to 2016 cycle totals

### T.7 Placed applicants from the UK by tariff group: 7 days after A level results day

Placed applicants: change relative to 2016 cycle totals

| Applicant Status | Tariff group  | 2013 | 2014 | 2015 | 2016 | 2017 |
|------------------|---------------|------|------|------|------|------|
| Placed           | Lower tariff  | -1%  | 2%   | 1%   | 0%   | -6%  |
|                  | Medium tariff | -11% | -8%  | -4%  | 0%   | 2%   |
|                  | Higher tariff | -12% | -9%  | -3%  | 0%   | 0%   |