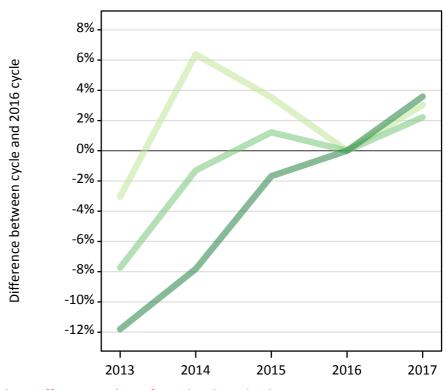

### T.3 Placed applicants from all domiciles by tariff group: 7 days after A level results day

Placed applicants: change relative to 2016 cycle totals

| Applicant Status | Tariff group  | 2013 | 2014 | 2015 | 2016 | 2017 |
|------------------|---------------|------|------|------|------|------|
| Placed           | Lower tariff  | -2%  | 1%   | 1%   | 0%   | -5%  |
|                  | Medium tariff | -12% | -8%  | -4%  | 0%   | 2%   |
|                  | Higher tariff | -13% | -10% | -3%  | 0%   | 0%   |