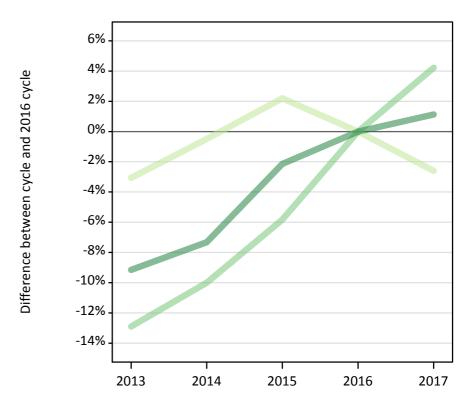

### T.13 Placed applicants from the EU (excluding the UK) by tariff group: 7 days after A level results day

Placed applicants: change relative to 2016 cycle totals

# T.15 Placed applicants from the EU (excluding the UK) by tariff group: 7 days after A level results day Placed applicants: change relative to 2016 cycle totals

| Applicant Status | Tariff group  | 2013 | 2014 | 2015 | 2016 | 2017 |
|------------------|---------------|------|------|------|------|------|
| Placed           | Lower tariff  | -20% | -14% | -7%  | 0%   | -4%  |
|                  | Medium tariff | -19% | -16% | -6%  | 0%   | 2%   |
|                  | Higher tariff | -30% | -20% | -11% | 0%   | -5%  |