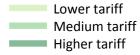

Placed applicants: change relative to 2016 cycle totals

### T.3 Placed applicants from all domiciles by tariff group: 7 days after A level results day

Placed applicants: change relative to 2016 cycle totals

| Applicant Status | Tariff group  | 2013 | 2014 | 2015 | 2016 | 2017 |
|------------------|---------------|------|------|------|------|------|
| Placed           | Lower tariff  | -2%  | 1%   | 1%   | 0%   | -5%  |
|                  | Medium tariff | -12% | -8%  | -4%  | 0%   | 2%   |
|                  | Higher tariff | -13% | -10% | -3%  | 0%   | 0%   |