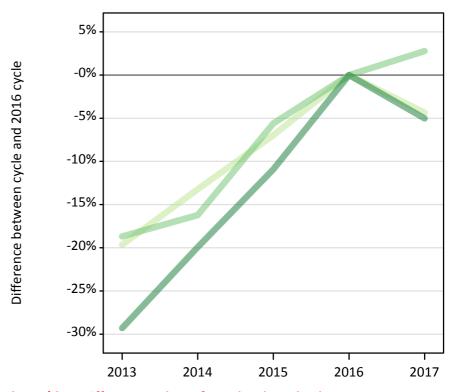

#### T.13 Placed applicants from the EU (excluding the UK) by tariff group: 8 days after A level results day

Placed applicants: change relative to 2016 cycle totals

# T.15 Placed applicants from the EU (excluding the UK) by tariff group: 8 days after A level results day Placed applicants: change relative to 2016 cycle totals

| Applicant Status | Tariff group  | 2013 | 2014 | 2015 | 2016 | 2017 |
|------------------|---------------|------|------|------|------|------|
| Placed           | Lower tariff  | -20% | -13% | -7%  | 0%   | -4%  |
|                  | Medium tariff | -19% | -16% | -6%  | 0%   | 3%   |
|                  | Higher tariff | -29% | -20% | -11% | 0%   | -5%  |