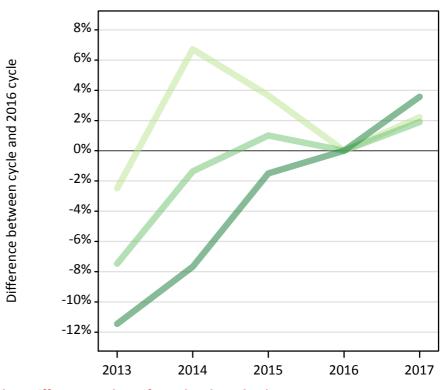

### Analysis at 00:05 on Friday 25 August 2017 (8 days after A level results day)

T.1 Placed applicants from all domiciles by tariff group: 8 days after A level results day

Placed applicants: change relative to 2016 cycle totals

#### T.3 Placed applicants from all domiciles by tariff group: 8 days after A level results day

Placed applicants: change relative to 2016 cycle totals

| Applicant Status | Tariff group  | 2013 | 2014 | 2015 | 2016 | 2017 |
|------------------|---------------|------|------|------|------|------|
| Placed           | Lower tariff  | -2%  | 1%   | 1%   | 0%   | -5%  |
|                  | Medium tariff | -12% | -8%  | -4%  | 0%   | 2%   |
|                  | Higher tariff | -13% | -10% | -3%  | 0%   | 0%   |