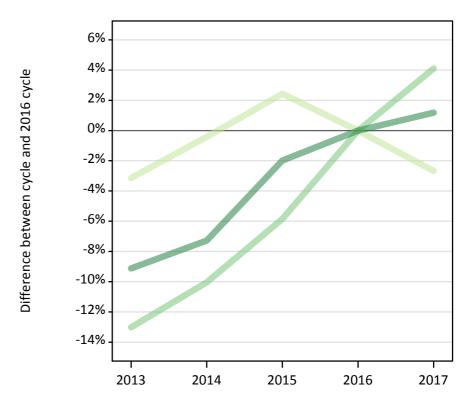

### Analysis at 00:05 on Friday 25 August 2017 (8 days after A level results day)

T.1 Placed applicants from all domiciles by tariff group: 8 days after A level results day

Placed applicants: change relative to 2016 cycle totals

#### T.3 Placed applicants from all domiciles by tariff group: 8 days after A level results day

Placed applicants: change relative to 2016 cycle totals

| Applicant Status | Tariff group  | 2013 | 2014 | 2015 | 2016 | 2017 |
|------------------|---------------|------|------|------|------|------|
| Placed           | Lower tariff  | -2%  | 1%   | 1%   | 0%   | -5%  |
|                  | Medium tariff | -12% | -8%  | -4%  | 0%   | 2%   |
|                  | Higher tariff | -13% | -10% | -3%  | 0%   | 0%   |