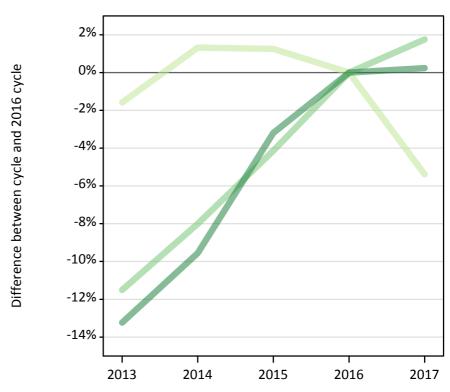

#### T.5 Placed applicants from the UK by tariff group: 8 days after A level results day

Placed applicants: change relative to 2016 cycle totals

#### T.7 Placed applicants from the UK by tariff group: 8 days after A level results day

Placed applicants: change relative to 2016 cycle totals

| Applicant Status | Tariff group  | 2013 | 2014 | 2015 | 2016 | 2017 |
|------------------|---------------|------|------|------|------|------|
| Placed           | Lower tariff  | -1%  | 2%   | 2%   | 0%   | -6%  |
|                  | Medium tariff | -11% | -8%  | -4%  | 0%   | 2%   |
|                  | Higher tariff | -12% | -9%  | -3%  | 0%   | 0%   |