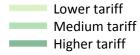

### Analysis at 00:05 on Friday 25 August 2017 (8 days after A level results day)

T.1 Placed applicants from all domiciles by tariff group: 8 days after A level results day

Placed applicants: change relative to 2016 cycle totals

#### T.3 Placed applicants from all domiciles by tariff group: 8 days after A level results day

Placed applicants: change relative to 2016 cycle totals

| Applicant Status | Tariff group  | 2013 | 2014 | 2015 | 2016 | 2017 |
|------------------|---------------|------|------|------|------|------|
| Placed           | Lower tariff  | -2%  | 1%   | 1%   | 0%   | -5%  |
|                  | Medium tariff | -12% | -8%  | -4%  | 0%   | 2%   |
|                  | Higher tariff | -13% | -10% | -3%  | 0%   | 0%   |