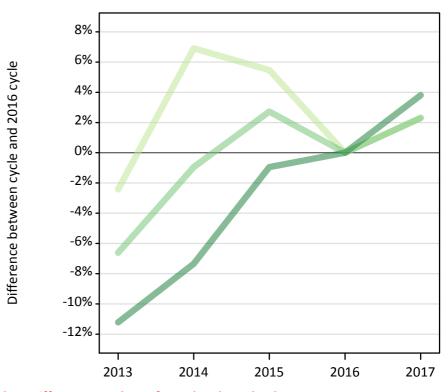

# **T.19 Placed applicants from overseas (not EU) by tariff group: 12 days after A level results day** Placed applicants: change relative to 2016 cycle totals

| Applicant Status | Tariff group  | 2013 | 2014 | 2015 | 2016 | 2017 |
|------------------|---------------|------|------|------|------|------|
| Placed           | Lower tariff  | -2%  | 7%   | 5%   | 0%   | 2%   |
|                  | Medium tariff | -7%  | -1%  | 3%   | 0%   | 2%   |
|                  | Higher tariff | -11% | -7%  | -1%  | 0%   | 4%   |