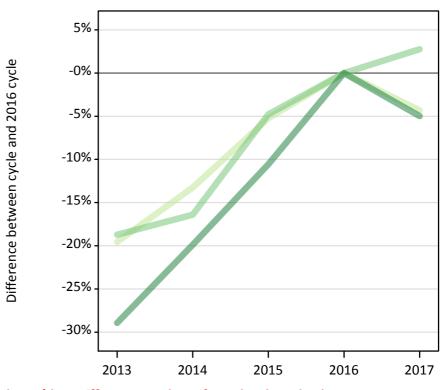

#### T.13 Placed applicants from the EU (excluding the UK) by tariff group: 12 days after A level results day

Placed applicants: change relative to 2016 cycle totals

T.14 Placed applicants from the EU (excluding the UK) by tariff group: 12 days after A level results day

# **T.15** Placed applicants from the EU (excluding the UK) by tariff group: 12 days after A level results day Placed applicants: change relative to 2016 cycle totals

| Applicant Status | Tariff group  | 2013 | 2014 | 2015 | 2016 | 2017 |
|------------------|---------------|------|------|------|------|------|
| Placed           | Lower tariff  | -20% | -13% | -5%  | 0%   | -4%  |
|                  | Medium tariff | -19% | -16% | -5%  | 0%   | 3%   |
|                  | Higher tariff | -29% | -20% | -11% | 0%   | -5%  |