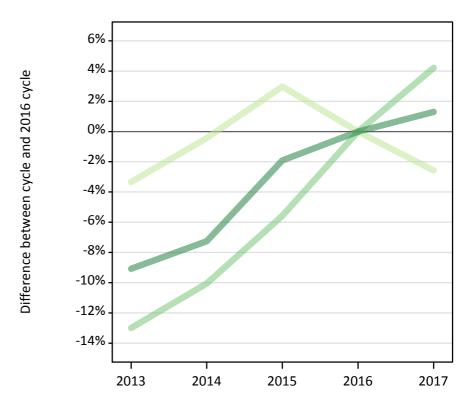

### Analysis at 00:05 on Tuesday 29 August 2017 (12 days after A level results day)

T.1 Placed applicants from all domiciles by tariff group: 12 days after A level results day

Placed applicants: change relative to 2016 cycle totals

#### T.3 Placed applicants from all domiciles by tariff group: 12 days after A level results day

Placed applicants: change relative to 2016 cycle totals

| Applicant Status | Tariff group  | 2013 | 2014 | 2015 | 2016 | 2017 |
|------------------|---------------|------|------|------|------|------|
| Placed           | Lower tariff  | -2%  | 1%   | 2%   | 0%   | -5%  |
|                  | Medium tariff | -11% | -8%  | -4%  | 0%   | 2%   |
|                  | Higher tariff | -13% | -9%  | -3%  | 0%   | 0%   |