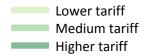

#### T.5 Placed applicants from the UK by tariff group: 12 days after A level results day

Placed applicants: change relative to 2016 cycle totals

#### T.7 Placed applicants from the UK by tariff group: 12 days after A level results day

Placed applicants: change relative to 2016 cycle totals

| Applicant Status | Tariff group  | 2013 | 2014 | 2015 | 2016 | 2017 |
|------------------|---------------|------|------|------|------|------|
| Placed           | Lower tariff  | -1%  | 2%   | 3%   | 0%   | -6%  |
|                  | Medium tariff | -11% | -8%  | -4%  | 0%   | 2%   |
|                  | Higher tariff | -12% | -9%  | -2%  | 0%   | 0%   |