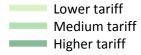

### Analysis at 00:05 on Tuesday 29 August 2017 (12 days after A level results day)

T.1 Placed applicants from all domiciles by tariff group: 12 days after A level results day

Placed applicants: change relative to 2016 cycle totals

#### T.3 Placed applicants from all domiciles by tariff group: 12 days after A level results day

Placed applicants: change relative to 2016 cycle totals

| Applicant Status | Tariff group  | 2013 | 2014 | 2015 | 2016 | 2017 |
|------------------|---------------|------|------|------|------|------|
| Placed           | Lower tariff  | -2%  | 1%   | 2%   | 0%   | -5%  |
|                  | Medium tariff | -11% | -8%  | -4%  | 0%   | 2%   |
|                  | Higher tariff | -13% | -9%  | -3%  | 0%   | 0%   |