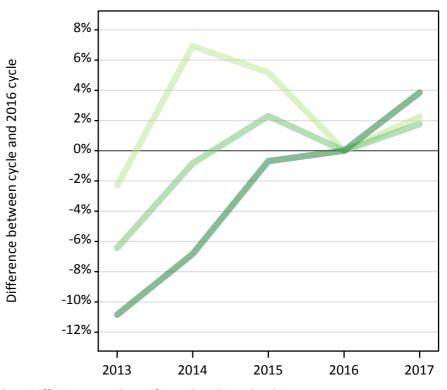

### T.3 Placed applicants from all domiciles by tariff group: 13 days after A level results day

Placed applicants: change relative to 2016 cycle totals

| Applicant Status | Tariff group  | 2013 | 2014 | 2015 | 2016 | 2017 |
|------------------|---------------|------|------|------|------|------|
| Placed           | Lower tariff  | -2%  | 1%   | 2%   | 0%   | -5%  |
|                  | Medium tariff | -11% | -8%  | -4%  | 0%   | 2%   |
|                  | Higher tariff | -13% | -9%  | -3%  | 0%   | 0%   |