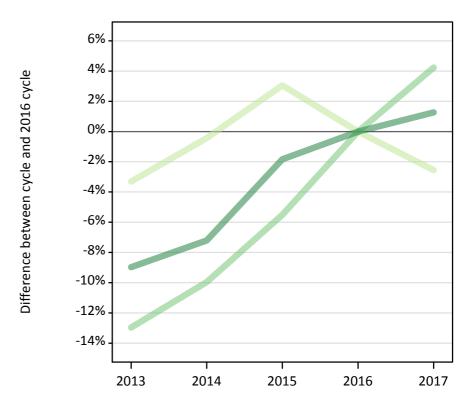

Placed applicants: change relative to 2016 cycle totals

Lower tariff
Medium tariff
Higher tariff

### T.3 Placed applicants from all domiciles by tariff group: 13 days after A level results day

Placed applicants: change relative to 2016 cycle totals

| Applicant Status | Tariff group  | 2013 | 2014 | 2015 | 2016 | 2017 |
|------------------|---------------|------|------|------|------|------|
| Placed           | Lower tariff  | -2%  | 1%   | 2%   | 0%   | -5%  |
|                  | Medium tariff | -11% | -8%  | -4%  | 0%   | 2%   |
|                  | Higher tariff | -13% | -9%  | -3%  | 0%   | 0%   |