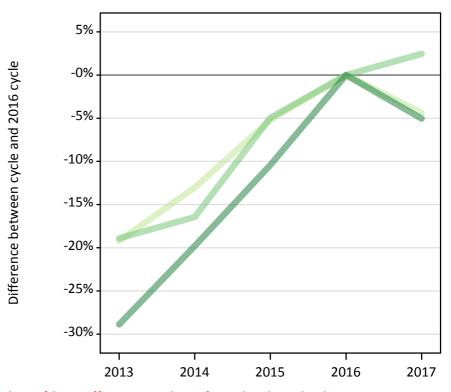

### T.13 Placed applicants from the EU (excluding the UK) by tariff group: 13 days after A level results day

Placed applicants: change relative to 2016 cycle totals

# T.15 Placed applicants from the EU (excluding the UK) by tariff group: 13 days after A level results day Placed applicants: change relative to 2016 cycle totals

| Applicant Status | Tariff group  | 2013 | 2014 | 2015 | 2016 | 2017 |
|------------------|---------------|------|------|------|------|------|
| Placed           | Lower tariff  | -19% | -13% | -5%  | 0%   | -4%  |
|                  | Medium tariff | -19% | -16% | -5%  | 0%   | 2%   |
|                  | Higher tariff | -29% | -20% | -10% | 0%   | -5%  |