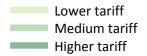

### T.5 Placed applicants from the UK by tariff group: 13 days after A level results day

Placed applicants: change relative to 2016 cycle totals

### T.7 Placed applicants from the UK by tariff group: 13 days after A level results day

Placed applicants: change relative to 2016 cycle totals

| Applicant Status | Tariff group  | 2013 | 2014 | 2015 | 2016 | 2017 |
|------------------|---------------|------|------|------|------|------|
| Placed           | Lower tariff  | -1%  | 2%   | 3%   | 0%   | -6%  |
|                  | Medium tariff | -11% | -8%  | -4%  | 0%   | 2%   |
|                  | Higher tariff | -12% | -9%  | -2%  | 0%   | 0%   |