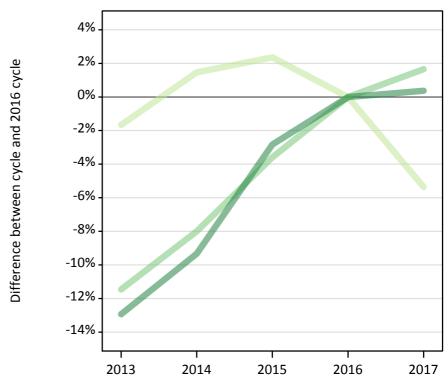

### **Daily Clearing Analysis: Tariff**

Analysis at 00:05 on Wednesday 30 August 2017 (13 days after A level results day)

T.1 Placed applicants from all domiciles by tariff group: 13 days after A level results day

Placed applicants: change relative to 2016 cycle totals

Lower tariff
Medium tariff
Higher tariff

### T.3 Placed applicants from all domiciles by tariff group: 13 days after A level results day

Placed applicants: change relative to 2016 cycle totals

| Applicant Status | Tariff group  | 2013 | 2014 | 2015 | 2016 | 2017 |
|------------------|---------------|------|------|------|------|------|
| Placed           | Lower tariff  | -2%  | 1%   | 2%   | 0%   | -5%  |
|                  | Medium tariff | -11% | -8%  | -4%  | 0%   | 2%   |
|                  | Higher tariff | -13% | -9%  | -3%  | 0%   | 0%   |