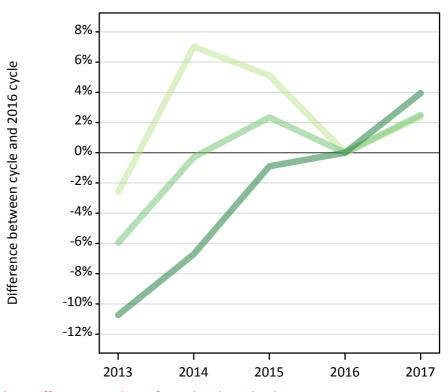

# **T.19 Placed applicants from overseas (not EU) by tariff group: 14 days after A level results day** Placed applicants: change relative to 2016 cycle totals

| Applicant Status | Tariff group  | 2013 | 2014 | 2015 | 2016 | 2017 |
|------------------|---------------|------|------|------|------|------|
| Placed           | Lower tariff  | -3%  | 7%   | 5%   | 0%   | 2%   |
|                  | Medium tariff | -6%  | -0%  | 2%   | 0%   | 2%   |
|                  | Higher tariff | -11% | -7%  | -1%  | 0%   | 4%   |