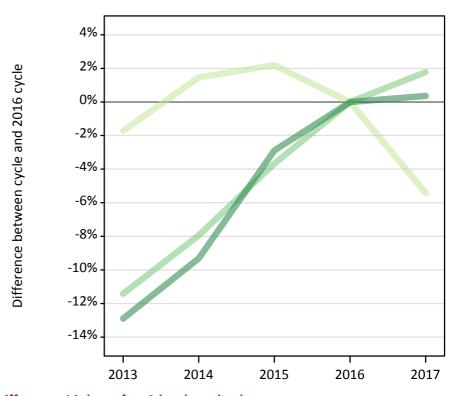

## Analysis at 00:05 on Thursday 31 August 2017 (14 days after A level results day)

T.1 Placed applicants from all domiciles by tariff group: 14 days after A level results day

Placed applicants: change relative to 2016 cycle totals

### T.3 Placed applicants from all domiciles by tariff group: 14 days after A level results day

Placed applicants: change relative to 2016 cycle totals

| Applicant Status | Tariff group  | 2013 | 2014 | 2015 | 2016 | 2017 |
|------------------|---------------|------|------|------|------|------|
| Placed           | Lower tariff  | -2%  | 1%   | 2%   | 0%   | -5%  |
|                  | Medium tariff | -11% | -8%  | -4%  | 0%   | 2%   |
|                  | Higher tariff | -13% | -9%  | -3%  | 0%   | 0%   |