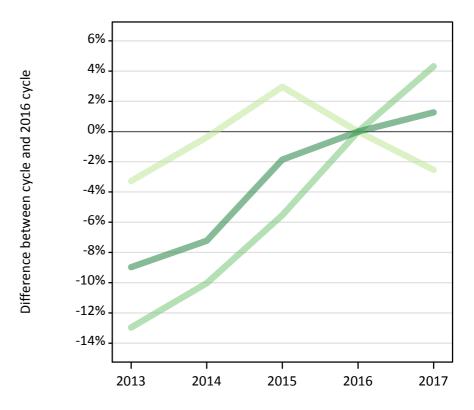

## Analysis at 00:05 on Thursday 31 August 2017 (14 days after A level results day)

T.1 Placed applicants from all domiciles by tariff group: 14 days after A level results day

Placed applicants: change relative to 2016 cycle totals

Lower tariff
Medium tariff
Higher tariff

### T.3 Placed applicants from all domiciles by tariff group: 14 days after A level results day

Placed applicants: change relative to 2016 cycle totals

| Applicant Status | Tariff group  | 2013 | 2014 | 2015 | 2016 | 2017 |
|------------------|---------------|------|------|------|------|------|
| Placed           | Lower tariff  | -2%  | 1%   | 2%   | 0%   | -5%  |
|                  | Medium tariff | -11% | -8%  | -4%  | 0%   | 2%   |
|                  | Higher tariff | -13% | -9%  | -3%  | 0%   | 0%   |