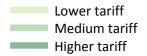

### T.5 Placed applicants from the UK by tariff group: 14 days after A level results day

Placed applicants: change relative to 2016 cycle totals

### T.7 Placed applicants from the UK by tariff group: 14 days after A level results day

Placed applicants: change relative to 2016 cycle totals

| Applicant Status | Tariff group  | 2013 | 2014 | 2015 | 2016 | 2017 |
|------------------|---------------|------|------|------|------|------|
| Placed           | Lower tariff  | -1%  | 2%   | 2%   | 0%   | -6%  |
|                  | Medium tariff | -11% | -8%  | -4%  | 0%   | 2%   |
|                  | Higher tariff | -12% | -9%  | -2%  | 0%   | 0%   |