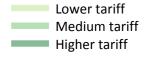

### T.13 Placed applicants from the EU (excluding the UK) by tariff group: 14 days after A level results day

Placed applicants: change relative to 2016 cycle totals

### T.14 Placed applicants from the EU (excluding the UK) by tariff group: 14 days after A level results day

| Applicant Status | Tariff group  | 2013  | 2014  | 2015   | 2016   | 2017   |
|------------------|---------------|-------|-------|--------|--------|--------|
| Placed           | Lower tariff  | 6,830 | 7,340 | 8,010  | 8,460  | 8,070  |
|                  | Medium tariff | 7,320 | 7,540 | 8,570  | 9,030  | 9,270  |
|                  | Higher tariff | 8,770 | 9,890 | 11,030 | 12,320 | 11,700 |

# T.15 Placed applicants from the EU (excluding the UK) by tariff group: 14 days after A level results day Placed applicants: change relative to 2016 cycle totals

| Applicant Status | Tariff group  | 2013 | 2014 | 2015 | 2016 | 2017 |
|------------------|---------------|------|------|------|------|------|
| Placed           | Lower tariff  | -19% | -13% | -5%  | 0%   | -5%  |
|                  | Medium tariff | -19% | -16% | -5%  | 0%   | 3%   |
|                  | Higher tariff | -29% | -20% | -11% | 0%   | -5%  |