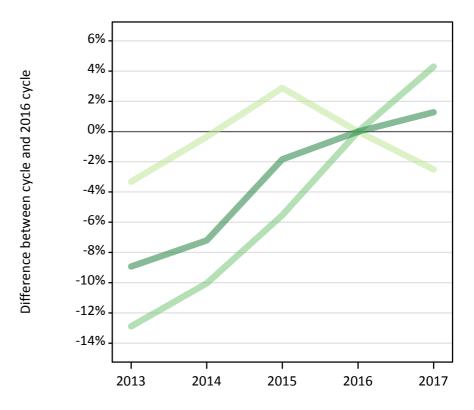

#### T.3 Placed applicants from all domiciles by tariff group: 15 days after A level results day

Placed applicants: change relative to 2016 cycle totals

| Applicant Status | Tariff group  | 2013 | 2014 | 2015 | 2016 | 2017 |
|------------------|---------------|------|------|------|------|------|
| Placed           | Lower tariff  | -2%  | 1%   | 2%   | 0%   | -5%  |
|                  | Medium tariff | -11% | -8%  | -4%  | 0%   | 2%   |
|                  | Higher tariff | -13% | -9%  | -3%  | 0%   | 0%   |