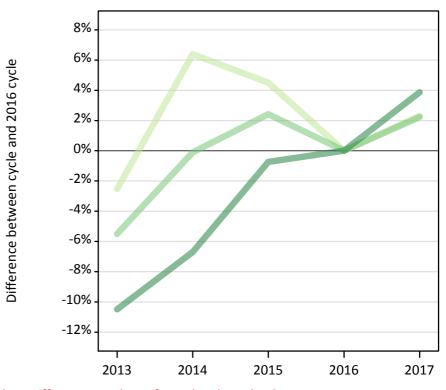

# **T.19 Placed applicants from overseas (not EU) by tariff group: 15 days after A level results day** Placed applicants: change relative to 2016 cycle totals

| Applicant Status | Tariff group  | 2013 | 2014 | 2015 | 2016 | 2017 |
|------------------|---------------|------|------|------|------|------|
| Placed           | Lower tariff  | -3%  | 6%   | 5%   | 0%   | 2%   |
|                  | Medium tariff | -6%  | -0%  | 2%   | 0%   | 2%   |
|                  | Higher tariff | -10% | -7%  | -1%  | 0%   | 4%   |