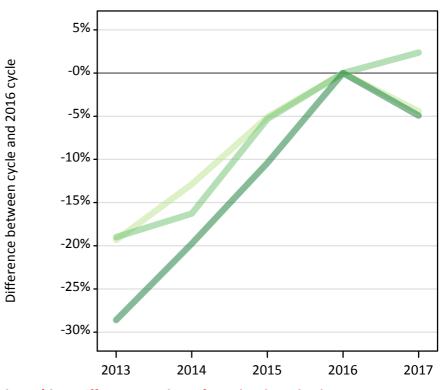

# **T.15** Placed applicants from the EU (excluding the UK) by tariff group: 15 days after A level results day Placed applicants: change relative to 2016 cycle totals

| Applicant Status | Tariff group  | 2013 | 2014 | 2015 | 2016 | 2017 |
|------------------|---------------|------|------|------|------|------|
| Placed           | Lower tariff  | -19% | -13% | -5%  | 0%   | -4%  |
|                  | Medium tariff | -19% | -16% | -5%  | 0%   | 2%   |
|                  | Higher tariff | -29% | -20% | -10% | 0%   | -5%  |