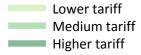

### Analysis at 00:05 on Friday 1 September 2017 (15 days after A level results day)

T.1 Placed applicants from all domiciles by tariff group: 15 days after A level results day

Placed applicants: change relative to 2016 cycle totals

#### T.3 Placed applicants from all domiciles by tariff group: 15 days after A level results day

Placed applicants: change relative to 2016 cycle totals

| Applicant Status | Tariff group  | 2013 | 2014 | 2015 | 2016 | 2017 |
|------------------|---------------|------|------|------|------|------|
| Placed           | Lower tariff  | -2%  | 1%   | 2%   | 0%   | -5%  |
|                  | Medium tariff | -11% | -8%  | -4%  | 0%   | 2%   |
|                  | Higher tariff | -13% | -9%  | -3%  | 0%   | 0%   |