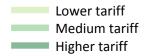

#### T.5 Placed applicants from the UK by tariff group: 15 days after A level results day

Placed applicants: change relative to 2016 cycle totals

### T.7 Placed applicants from the UK by tariff group: 15 days after A level results day

Placed applicants: change relative to 2016 cycle totals

| Applicant Status | Tariff group  | 2013 | 2014 | 2015 | 2016 | 2017 |
|------------------|---------------|------|------|------|------|------|
| Placed           | Lower tariff  | -1%  | 2%   | 2%   | 0%   | -6%  |
|                  | Medium tariff | -11% | -8%  | -4%  | 0%   | 2%   |
|                  | Higher tariff | -11% | -9%  | -2%  | 0%   | 0%   |