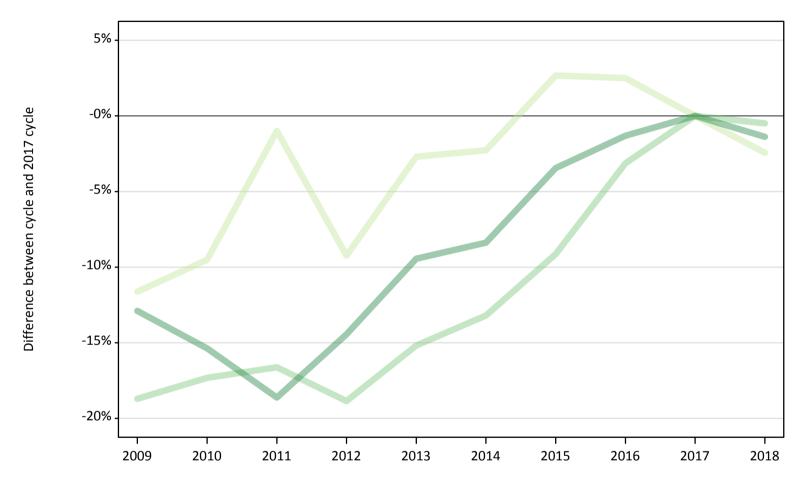

# Analysis at 00:05 on Friday 17 August 2018 (1 day after A level results day)

**T.1** Placed applicants from all domiciles by tariff group: 1 day after A level results day Placed applicants: change relative to 2017 cycle totals

#### T.3 Placed applicants from all domiciles by tariff group: 1 day after A level results day

Placed applicants: change relative to 2017 cycle totals

| Applicant Status | Tariff group  | 2009 | 2010 | 2011 | 2012 | 2013 | 2014 | 2015 | 2016 | 2017 | 2018 |
|------------------|---------------|------|------|------|------|------|------|------|------|------|------|
| Placed           | Lower tariff  | -7%  | -2%  | 4%   | -8%  | 1%   | 3%   | 4%   | 6%   | 0%   | -3%  |
|                  | Medium tariff | -18% | -14% | -13% | -20% | -13% | -10% | -6%  | -2%  | 0%   | -2%  |
|                  | Higher tariff | -17% | -17% | -19% | -20% | -14% | -10% | -4%  | -0%  | 0%   | 0%   |