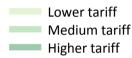

# Analysis at 00:05 on Friday 17 August 2018 (1 day after A level results day)

**T.1** Placed applicants from all domiciles by tariff group: 1 day after A level results day Placed applicants: change relative to 2017 cycle totals

#### T.3 Placed applicants from all domiciles by tariff group: 1 day after A level results day

Placed applicants: change relative to 2017 cycle totals

| Applicant Status | Tariff group  | 2009 | 2010 | 2011 | 2012 | 2013 | 2014 | 2015 | 2016 | 2017 | 2018 |
|------------------|---------------|------|------|------|------|------|------|------|------|------|------|
| Placed           | Lower tariff  | -7%  | -2%  | 4%   | -8%  | 1%   | 3%   | 4%   | 6%   | 0%   | -3%  |
|                  | Medium tariff | -18% | -14% | -13% | -20% | -13% | -10% | -6%  | -2%  | 0%   | -2%  |
|                  | Higher tariff | -17% | -17% | -19% | -20% | -14% | -10% | -4%  | -0%  | 0%   | 0%   |