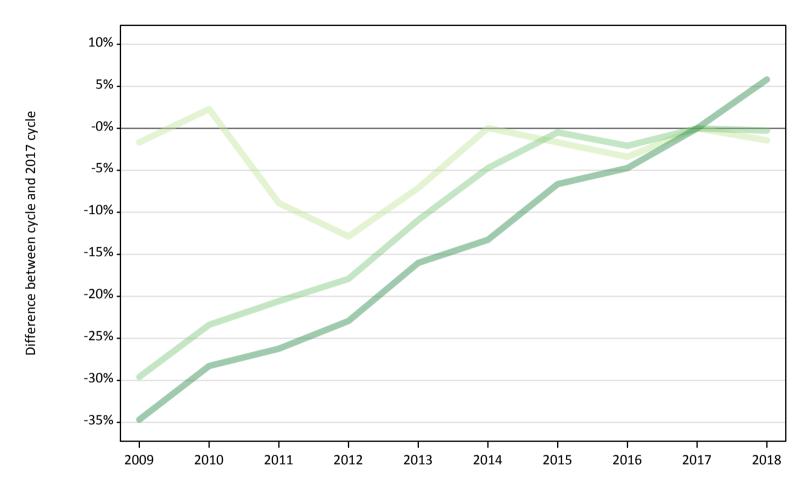

## T.19 Placed applicants from overseas (not EU) by tariff group: 1 day after A level results day

Placed applicants: change relative to 2017 cycle totals

| Applicant Status | Tariff group  | 2009 | 2010 | 2011 | 2012 | 2013 | 2014 | 2015 | 2016 | 2017 | 2018 |
|------------------|---------------|------|------|------|------|------|------|------|------|------|------|
| Placed           | Lower tariff  | -2%  | 2%   | -9%  | -13% | -7%  | 0%   | -2%  | -3%  | 0%   | -1%  |
|                  | Medium tariff | -30% | -23% | -21% | -18% | -11% | -5%  | -0%  | -2%  | 0%   | -0%  |
|                  | Higher tariff | -35% | -28% | -26% | -23% | -16% | -13% | -7%  | -5%  | 0%   | 6%   |