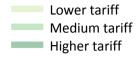

# T.5 Placed applicants from the UK by tariff group: 1 day after A level results day

Placed applicants: change relative to 2017 cycle totals

#### T.7 Placed applicants from the UK by tariff group: 1 day after A level results day

Placed applicants: change relative to 2017 cycle totals

| Applicant Status | Tariff group  | 2009 | 2010 | 2011 | 2012 | 2013 | 2014 | 2015 | 2016 | 2017 | 2018 |
|------------------|---------------|------|------|------|------|------|------|------|------|------|------|
| Placed           | Lower tariff  | -6%  | -1%  | 5%   | -7%  | 2%   | 3%   | 5%   | 6%   | 0%   | -4%  |
|                  | Medium tariff | -17% | -13% | -13% | -20% | -12% | -10% | -6%  | -1%  | 0%   | -2%  |
|                  | Higher tariff | -12% | -14% | -17% | -18% | -12% | -9%  | -3%  | -0%  | 0%   | -1%  |