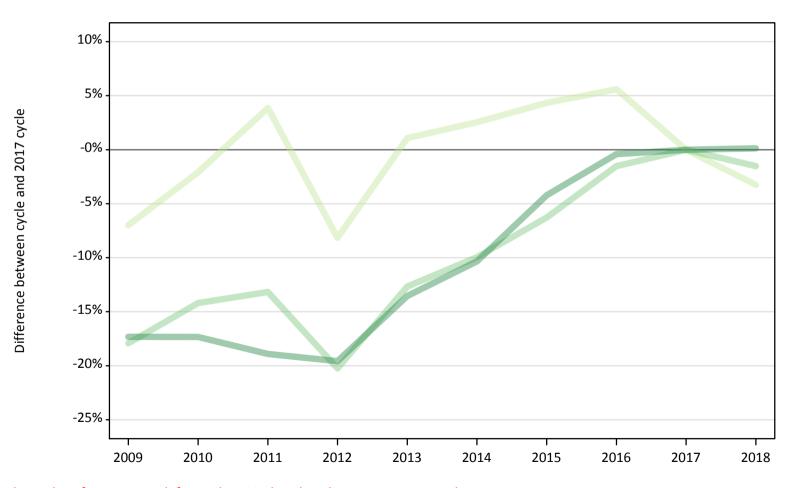

# T.5 Placed applicants from the UK by tariff group: 1 day after A level results day

Placed applicants: change relative to 2017 cycle totals

#### T.7 Placed applicants from the UK by tariff group: 1 day after A level results day

Placed applicants: change relative to 2017 cycle totals

| Applicant Status | Tariff group  | 2009 | 2010 | 2011 | 2012 | 2013 | 2014 | 2015 | 2016 | 2017 | 2018 |
|------------------|---------------|------|------|------|------|------|------|------|------|------|------|
| Placed           | Lower tariff  | -6%  | -1%  | 5%   | -7%  | 2%   | 3%   | 5%   | 6%   | 0%   | -4%  |
|                  | Medium tariff | -17% | -13% | -13% | -20% | -12% | -10% | -6%  | -1%  | 0%   | -2%  |
|                  | Higher tariff | -12% | -14% | -17% | -18% | -12% | -9%  | -3%  | -0%  | 0%   | -1%  |