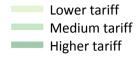

#### T.5 Placed applicants from the UK by tariff group: 5 days after A level results day

Placed applicants: change relative to 2017 cycle totals

#### T.7 Placed applicants from the UK by tariff group: 5 days after A level results day

Placed applicants: change relative to 2017 cycle totals

| Applicant Status | Tariff group  | 2009 | 2010 | 2011 | 2012 | 2013 | 2014 | 2015 | 2016 | 2017 | 2018 |
|------------------|---------------|------|------|------|------|------|------|------|------|------|------|
| Placed           | Lower tariff  | -5%  | 1%   | 10%  | -2%  | 5%   | 7%   | 7%   | 6%   | 0%   | -4%  |
|                  | Medium tariff | -17% | -15% | -14% | -19% | -13% | -10% | -6%  | -2%  | 0%   | -2%  |
|                  | Higher tariff | -13% | -15% | -19% | -18% | -12% | -9%  | -3%  | -0%  | 0%   | -1%  |