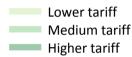

### Analysis at 00:05 on Tuesday 21 August 2018 (5 days after A level results day)

**T.1** Placed applicants from all domiciles by tariff group: 5 days after A level results day Placed applicants: change relative to 2017 cycle totals

#### T.3 Placed applicants from all domiciles by tariff group: 5 days after A level results day

Placed applicants: change relative to 2017 cycle totals

| Applicant Status | Tariff group  | 2009 | 2010 | 2011 | 2012 | 2013 | 2014 | 2015 | 2016 | 2017 | 2018 |
|------------------|---------------|------|------|------|------|------|------|------|------|------|------|
| Placed           | Lower tariff  | -6%  | 1%   | 9%   | -3%  | 3%   | 6%   | 6%   | 6%   | 0%   | -3%  |
|                  | Medium tariff | -18% | -15% | -14% | -19% | -13% | -10% | -6%  | -2%  | 0%   | -2%  |
|                  | Higher tariff | -18% | -18% | -20% | -19% | -14% | -10% | -4%  | -0%  | 0%   | 0%   |