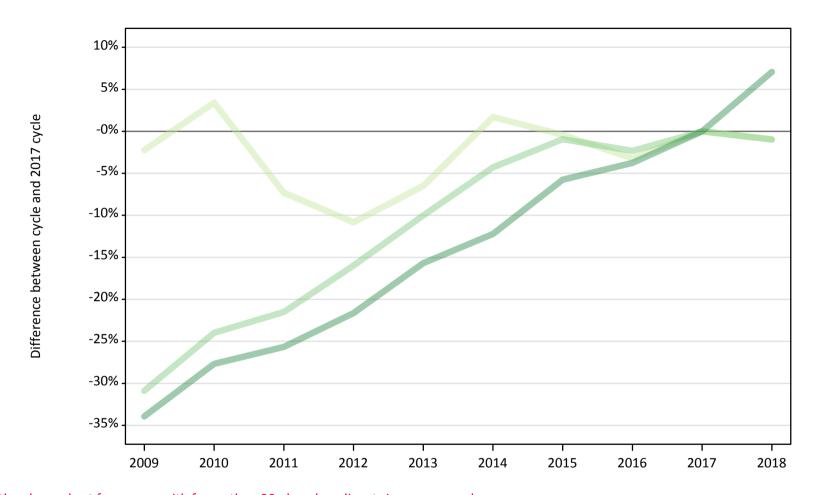

# T.19 Placed applicants from overseas (not EU) by tariff group: 5 days after A level results day

Placed applicants: change relative to 2017 cycle totals

| Applicant Status | Tariff group  | 2009 | 2010 | 2011 | 2012 | 2013 | 2014 | 2015 | 2016 | 2017 | 2018 |
|------------------|---------------|------|------|------|------|------|------|------|------|------|------|
| Placed           | Lower tariff  | -2%  | 3%   | -7%  | -11% | -7%  | 2%   | -0%  | -3%  | 0%   | -1%  |
|                  | Medium tariff | -31% | -24% | -21% | -16% | -10% | -4%  | -1%  | -2%  | 0%   | -1%  |
|                  | Higher tariff | -34% | -28% | -26% | -22% | -16% | -12% | -6%  | -4%  | 0%   | 7%   |