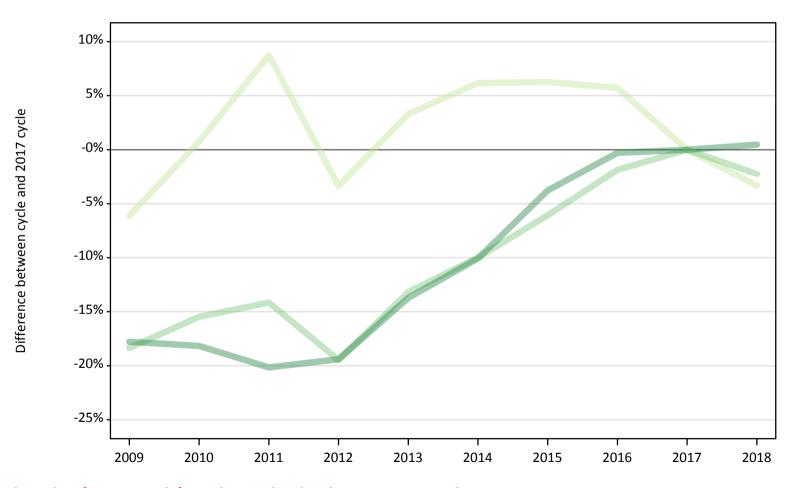

#### T.5 Placed applicants from the UK by tariff group: 5 days after A level results day

Placed applicants: change relative to 2017 cycle totals

#### T.7 Placed applicants from the UK by tariff group: 5 days after A level results day

Placed applicants: change relative to 2017 cycle totals

| Applicant Status | Tariff group  | 2009 | 2010 | 2011 | 2012 | 2013 | 2014 | 2015 | 2016 | 2017 | 2018 |
|------------------|---------------|------|------|------|------|------|------|------|------|------|------|
| Placed           | Lower tariff  | -5%  | 1%   | 10%  | -2%  | 5%   | 7%   | 7%   | 6%   | 0%   | -4%  |
|                  | Medium tariff | -17% | -15% | -14% | -19% | -13% | -10% | -6%  | -2%  | 0%   | -2%  |
|                  | Higher tariff | -13% | -15% | -19% | -18% | -12% | -9%  | -3%  | -0%  | 0%   | -1%  |