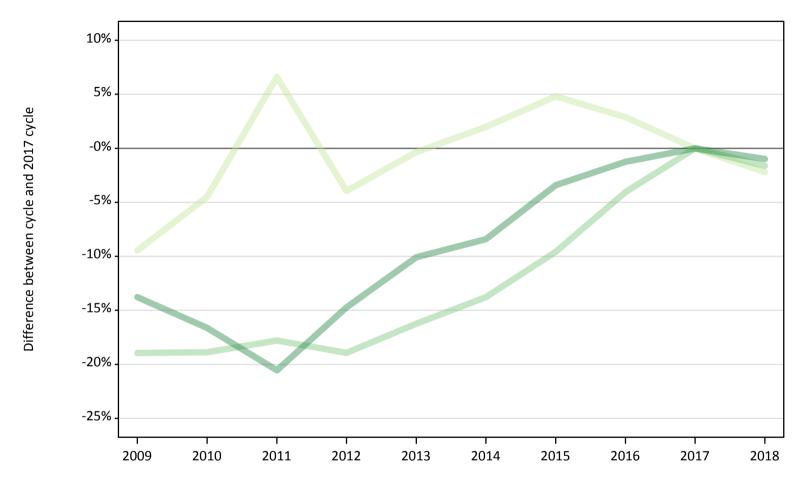

### Analysis at 00:05 on Tuesday 21 August 2018 (5 days after A level results day)

**T.1** Placed applicants from all domiciles by tariff group: 5 days after A level results day Placed applicants: change relative to 2017 cycle totals

#### T.3 Placed applicants from all domiciles by tariff group: 5 days after A level results day

Placed applicants: change relative to 2017 cycle totals

| Applicant Status | Tariff group  | 2009 | 2010 | 2011 | 2012 | 2013 | 2014 | 2015 | 2016 | 2017 | 2018 |
|------------------|---------------|------|------|------|------|------|------|------|------|------|------|
| Placed           | Lower tariff  | -6%  | 1%   | 9%   | -3%  | 3%   | 6%   | 6%   | 6%   | 0%   | -3%  |
|                  | Medium tariff | -18% | -15% | -14% | -19% | -13% | -10% | -6%  | -2%  | 0%   | -2%  |
|                  | Higher tariff | -18% | -18% | -20% | -19% | -14% | -10% | -4%  | -0%  | 0%   | 0%   |