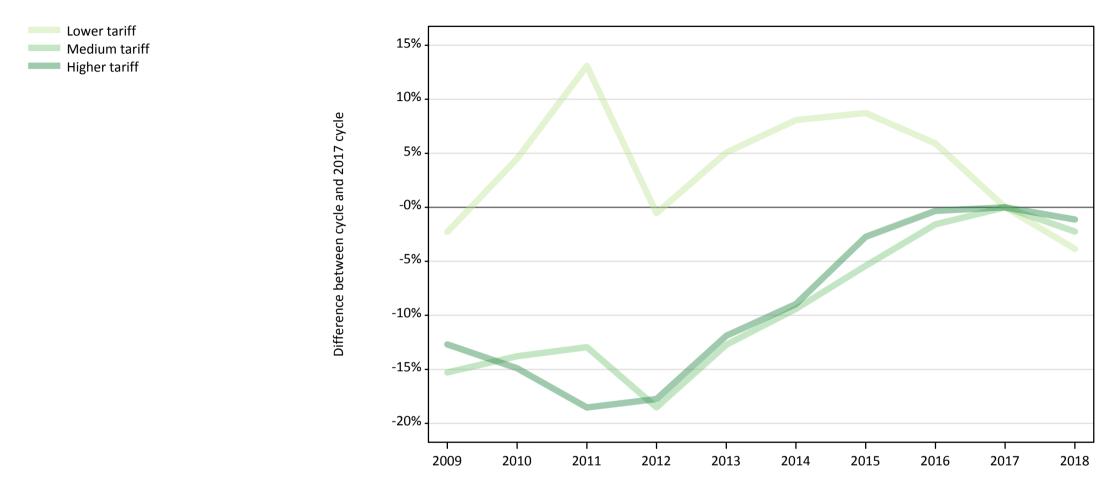

#### **T.5 Placed applicants from the UK by tariff group: 13 days after A level results day** Placed applicants: change relative to 2017 cycle totals

## T.7 Placed applicants from the UK by tariff group: 13 days after A level results day

Placed applicants: change relative to 2017 cycle totals

| Applicant Status | Tariff group  | 2009 | 2010 | 2011 | 2012 | 2013 | 2014 | 2015 | 2016 | 2017 | 2018 |
|------------------|---------------|------|------|------|------|------|------|------|------|------|------|
| Placed           | Lower tariff  | -2%  | 5%   | 13%  | -1%  | 5%   | 8%   | 9%   | 6%   | 0%   | -4%  |
|                  | Medium tariff | -15% | -14% | -13% | -19% | -13% | -9%  | -5%  | -2%  | 0%   | -2%  |
|                  | Higher tariff | -13% | -15% | -19% | -18% | -12% | -9%  | -3%  | -0%  | 0%   | -1%  |