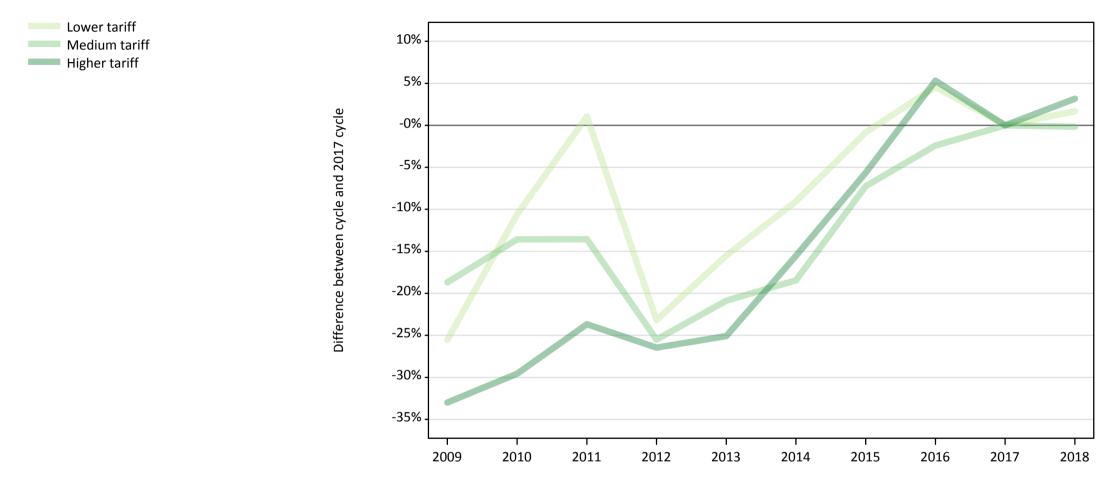

#### **T.13 Placed applicants from the EU (excluding the UK) by tariff group: 13 days after A level results day** Placed applicants: change relative to 2017 cycle totals

## T.15 Placed applicants from the EU (excluding the UK) by tariff group: 13 days after A level results day

Placed applicants: change relative to 2017 cycle totals

| Applicant Status | Tariff group  | 2009 | 2010 | 2011 | 2012 | 2013 | 2014 | 2015 | 2016 | 2017 | 2018 |
|------------------|---------------|------|------|------|------|------|------|------|------|------|------|
| Placed           | Lower tariff  | -26% | -11% | 1%   | -23% | -16% | -9%  | -1%  | 5%   | 0%   | 2%   |
|                  | Medium tariff | -19% | -14% | -14% | -26% | -21% | -18% | -7%  | -2%  | 0%   | -0%  |
|                  | Higher tariff | -33% | -30% | -24% | -26% | -25% | -16% | -6%  | 5%   | 0%   | 3%   |