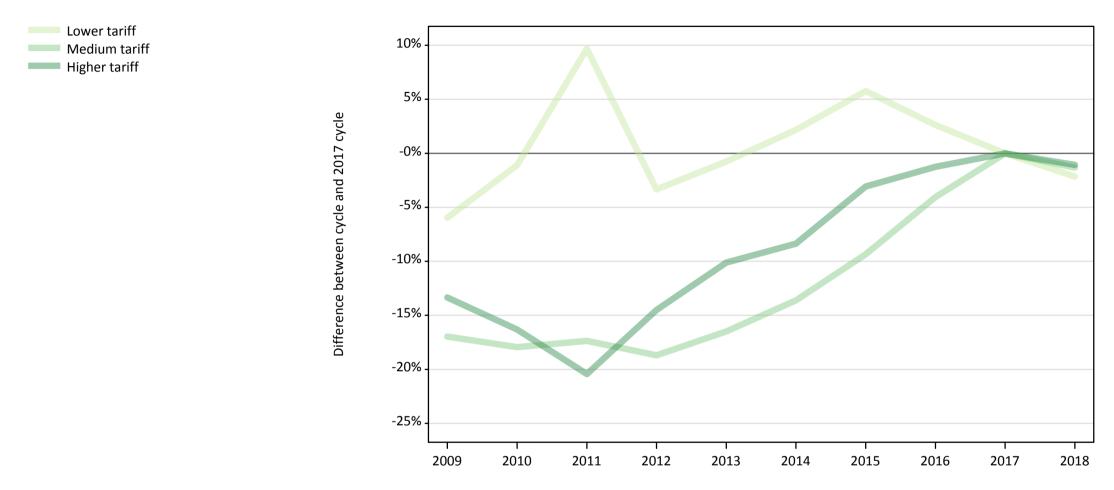

## **T.9 Placed 18 year old applicants from the UK by tariff group: 13 days after A level results day** Placed 18 year old applicants: change relative to 2017 cycle totals

# T.11 Placed 18 year old applicants from the UK by tariff group: 13 days after A level results day

Placed 18 year old applicants: change relative to 2017 cycle totals

| Applicant Status | Tariff group  | 2009 | 2010 | 2011 | 2012 | 2013 | 2014 | 2015 | 2016 | 2017 | 2018 |
|------------------|---------------|------|------|------|------|------|------|------|------|------|------|
| Placed           | Lower tariff  | -6%  | -1%  | 10%  | -3%  | -1%  | 2%   | 6%   | 3%   | 0%   | -2%  |
|                  | Medium tariff | -17% | -18% | -17% | -19% | -16% | -14% | -9%  | -4%  | 0%   | -1%  |
|                  | Higher tariff | -13% | -16% | -20% | -15% | -10% | -8%  | -3%  | -1%  | 0%   | -1%  |