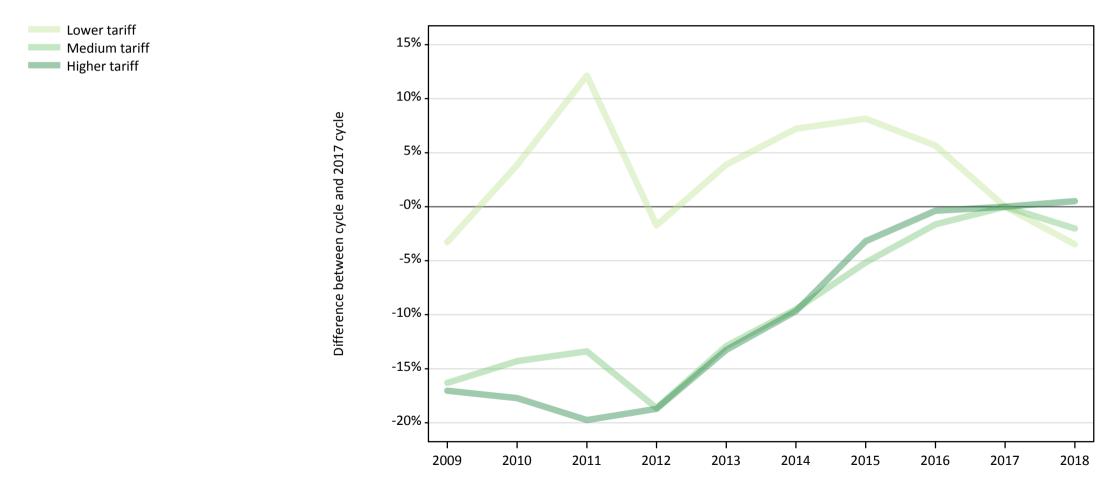

# Analysis at 00:05 on Wednesday 29 August 2018 (13 days after A level results day)

**T.1 Placed applicants from all domiciles by tariff group: 13 days after A level results day** Placed applicants: change relative to 2017 cycle totals

# T.3 Placed applicants from all domiciles by tariff group: 13 days after A level results day

Placed applicants: change relative to 2017 cycle totals

| Applicant Status | Tariff group  | 2009 | 2010 | 2011 | 2012 | 2013 | 2014 | 2015 | 2016 | 2017 | 2018 |
|------------------|---------------|------|------|------|------|------|------|------|------|------|------|
| Placed           | Lower tariff  | -3%  | 4%   | 12%  | -2%  | 4%   | 7%   | 8%   | 6%   | 0%   | -3%  |
|                  | Medium tariff | -16% | -14% | -13% | -19% | -13% | -9%  | -5%  | -2%  | 0%   | -2%  |
|                  | Higher tariff | -17% | -18% | -20% | -19% | -13% | -10% | -3%  | -0%  | 0%   | 1%   |