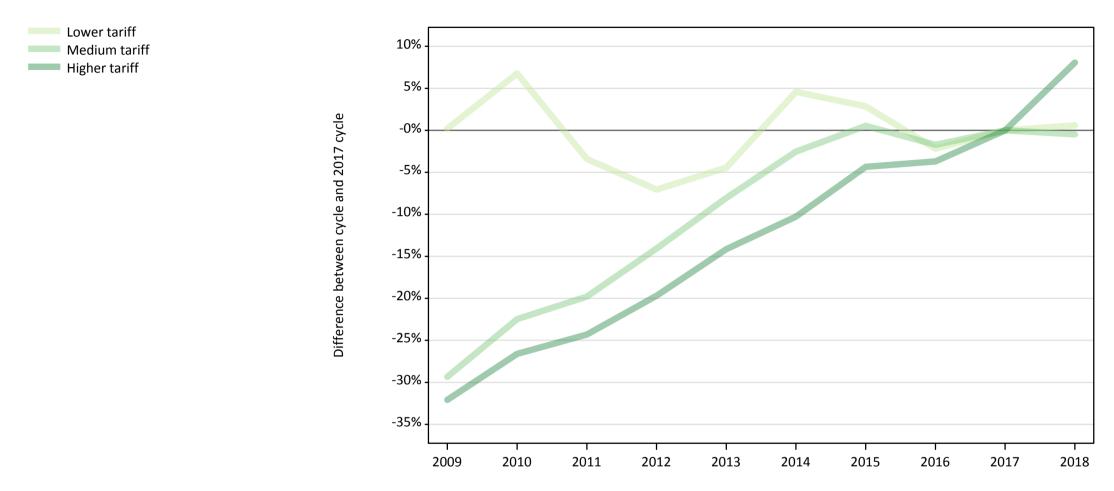

# T.19 Placed applicants from overseas (not EU) by tariff group: 13 days after A level results day

Placed applicants: change relative to 2017 cycle totals

| Applicant Status | Tariff group  | 2009 | 2010 | 2011 | 2012 | 2013 | 2014 | 2015 | 2016 | 2017 | 2018 |
|------------------|---------------|------|------|------|------|------|------|------|------|------|------|
| Placed           | Lower tariff  | 0%   | 7%   | -3%  | -7%  | -4%  | 5%   | 3%   | -2%  | 0%   | 1%   |
|                  | Medium tariff | -29% | -22% | -20% | -14% | -8%  | -3%  | 1%   | -2%  | 0%   | -0%  |
|                  | Higher tariff | -32% | -27% | -24% | -20% | -14% | -10% | -4%  | -4%  | 0%   | 8%   |