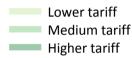

## Analysis at 00:05 on Friday 31 August 2018 (15 days after A level results day)

**T.1** Placed applicants from all domiciles by tariff group: 15 days after A level results day Placed applicants: change relative to 2017 cycle totals

#### T.3 Placed applicants from all domiciles by tariff group: 15 days after A level results day

Placed applicants: change relative to 2017 cycle totals

| Applicant Status | Tariff group  | 2009 | 2010 | 2011 | 2012 | 2013 | 2014 | 2015 | 2016 | 2017 | 2018 |
|------------------|---------------|------|------|------|------|------|------|------|------|------|------|
| Placed           | Lower tariff  | -3%  | 4%   | 13%  | -2%  | 4%   | 7%   | 8%   | 6%   | 0%   | -4%  |
|                  | Medium tariff | -16% | -14% | -13% | -19% | -13% | -10% | -5%  | -2%  | 0%   | -2%  |
|                  | Higher tariff | -17% | -18% | -20% | -19% | -13% | -10% | -3%  | -0%  | 0%   | 0%   |