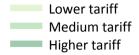

## Analysis at 00:05 on Friday 31 August 2018 (15 days after A level results day)

**T.1** Placed applicants from all domiciles by tariff group: 15 days after A level results day Placed applicants: change relative to 2017 cycle totals

#### T.3 Placed applicants from all domiciles by tariff group: 15 days after A level results day

Placed applicants: change relative to 2017 cycle totals

| Applicant Status | Tariff group  | 2009 | 2010 | 2011 | 2012 | 2013 | 2014 | 2015 | 2016 | 2017 | 2018 |
|------------------|---------------|------|------|------|------|------|------|------|------|------|------|
| Placed           | Lower tariff  | -3%  | 4%   | 13%  | -2%  | 4%   | 7%   | 8%   | 6%   | 0%   | -4%  |
|                  | Medium tariff | -16% | -14% | -13% | -19% | -13% | -10% | -5%  | -2%  | 0%   | -2%  |
|                  | Higher tariff | -17% | -18% | -20% | -19% | -13% | -10% | -3%  | -0%  | 0%   | 0%   |