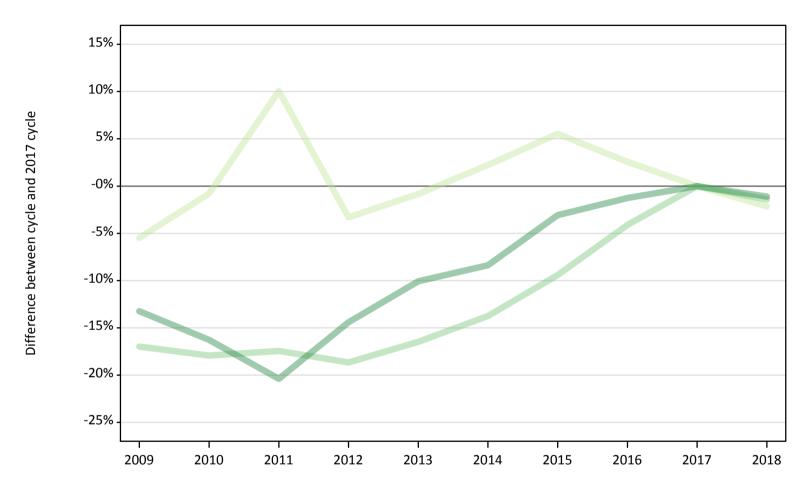

## T.5 Placed applicants from the UK by tariff group: 15 days after A level results day

Placed applicants: change relative to 2017 cycle totals

#### T.7 Placed applicants from the UK by tariff group: 15 days after A level results day

Placed applicants: change relative to 2017 cycle totals

| Applicant Status | Tariff group  | 2009 | 2010 | 2011 | 2012 | 2013 | 2014 | 2015 | 2016 | 2017 | 2018 |
|------------------|---------------|------|------|------|------|------|------|------|------|------|------|
| Placed           | Lower tariff  | -2%  | 5%   | 13%  | -0%  | 5%   | 8%   | 8%   | 6%   | 0%   | -4%  |
|                  | Medium tariff | -15% | -14% | -13% | -18% | -13% | -9%  | -6%  | -2%  | 0%   | -2%  |
|                  | Higher tariff | -12% | -15% | -18% | -18% | -12% | -9%  | -3%  | -0%  | 0%   | -1%  |