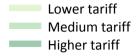

## T.5 Placed applicants from the UK by tariff group: 15 days after A level results day

Placed applicants: change relative to 2017 cycle totals

#### T.7 Placed applicants from the UK by tariff group: 15 days after A level results day

Placed applicants: change relative to 2017 cycle totals

| Applicant Status | Tariff group  | 2009 | 2010 | 2011 | 2012 | 2013 | 2014 | 2015 | 2016 | 2017 | 2018 |
|------------------|---------------|------|------|------|------|------|------|------|------|------|------|
| Placed           | Lower tariff  | -2%  | 5%   | 13%  | -0%  | 5%   | 8%   | 8%   | 6%   | 0%   | -4%  |
|                  | Medium tariff | -15% | -14% | -13% | -18% | -13% | -9%  | -6%  | -2%  | 0%   | -2%  |
|                  | Higher tariff | -12% | -15% | -18% | -18% | -12% | -9%  | -3%  | -0%  | 0%   | -1%  |