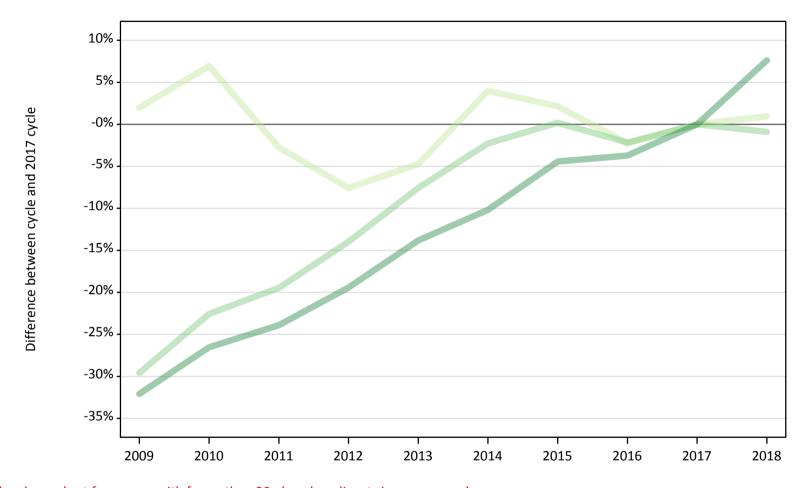

## T.19 Placed applicants from overseas (not EU) by tariff group: 15 days after A level results day

Placed applicants: change relative to 2017 cycle totals

| Applicant Status | Tariff group  | 2009 | 2010 | 2011 | 2012 | 2013 | 2014 | 2015 | 2016 | 2017 | 2018 |
|------------------|---------------|------|------|------|------|------|------|------|------|------|------|
| Placed           | Lower tariff  | 2%   | 7%   | -3%  | -8%  | -5%  | 4%   | 2%   | -2%  | 0%   | 1%   |
|                  | Medium tariff | -30% | -23% | -19% | -14% | -8%  | -2%  | 0%   | -2%  | 0%   | -1%  |
|                  | Higher tariff | -32% | -27% | -24% | -19% | -14% | -10% | -4%  | -4%  | 0%   | 8%   |