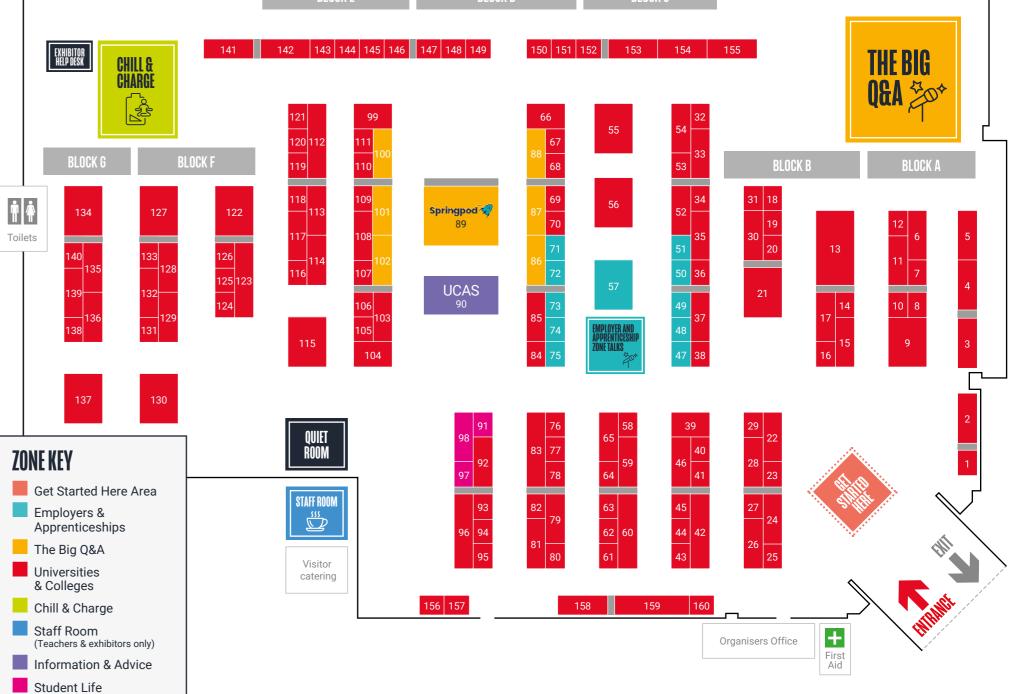

## **GET STARTED** HERE

Head straight to the Get Started Here zone to find out who's here, what's on offer, and for some advice on the all-important questions to ask.

### **DISCOVER THE** POSSIBILITIES

Find out about all of your options after school or college. Head to the UCAS stand and The Big Q&A talk rooms to hear from the experts and discover courses, apprenticeships, and all kinds of careers.