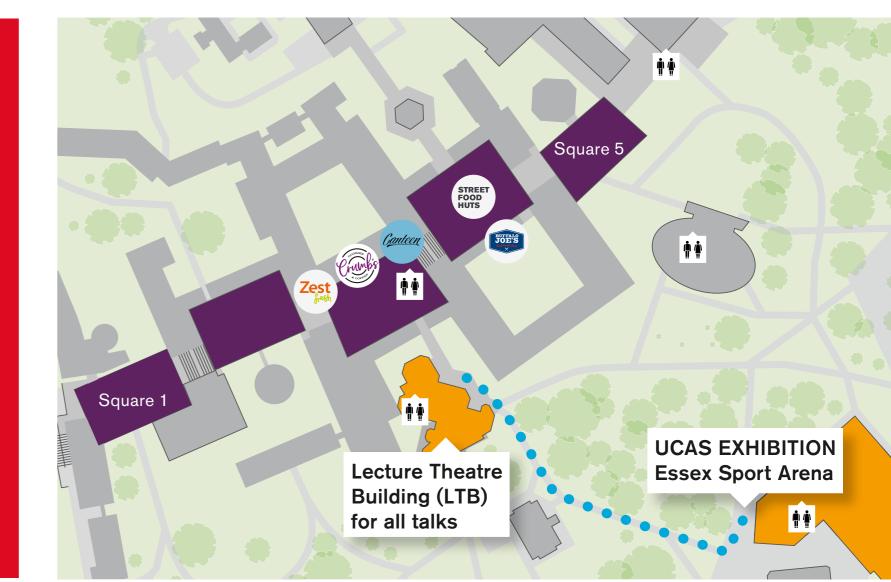

| LTB 1    |
| 1.50pm – 2.10pm   | Your options explained: How to figure out what's right for you | LTB 1    |
| 2.15pm – 2.35pm   | What is an apprenticeship and is it right for me?              | LTB 1    |

Key LTB Lecture Theatre Building





After today, log into your UCAS Hub and use the different tools to continue your journey of discovery.

#### QUESTIONS

Talk to universities, colleges, employers, UCAS experts, current students and apprentices to get answers to your questions.



## HEAR FROM THE EXPERTS

Find the answers to your questions. Listen to talks at the Big Q&A Stages.



University of Essex

ESSEX **OPEN DAYS** 

Visit our stand today and book onto an Open Day.





Colchester Campus: 21 June 20 September 8 November

Southend Campus 11 October