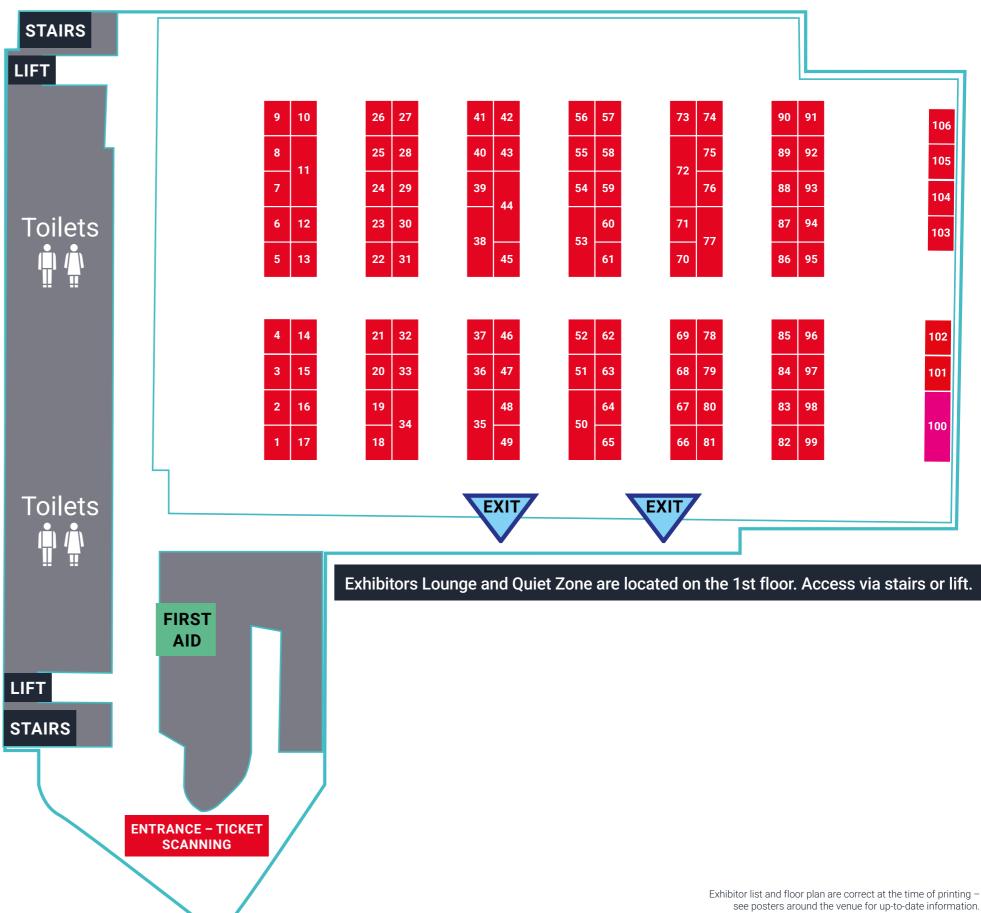

-----|-----|
| niversity Campus of Football       |     |
| usiness (UCFB)                     | 105 |
| ne University of Law               | 26  |
| niversity of South Wales           | 7   |
| niversity of Warwick               | 46  |
| niversity of West London           | 36  |
| niversity of Westminster           | 75  |
| niversity of Winchester            | 51  |
| rexham University                  | 10  |
| niversity of York                  | 15  |
| ork St John University             | 84  |
|                                    |     |



| UCAS | 100 |
|------|-----|
|      |     |
|      |     |
|      |     |
|      |     |
|      |     |
|      |     |
|      |     |
|      |     |
|      |     |
|      |     |
|      |     |



### UCAS Exhibition – Essex Sport Arena plan





# ND THE ANSWERS YOU NEED TODAY:



#### GET STARTED WITH AN **EVENT GUIDE**

Head to the UCAS stand to get advice on what might inspire you and things to ask at the different stands.



# what's on stage?

## THE BIG Q&A - Subject talks

| Time                   | Talk                                                 | Location                               |
|------------------------|------------------------------------------------------|----------------------------------------|
| 10.30am - 10.55am      | Psychosocial and Psychoanalytic Studies & Psychology | LTB 2                                  |
| 10.30am - 10.55am      | Nursing                                              | LTB 3                                  |
| 10.30am - 10.55am      | What is a Foundation Year?