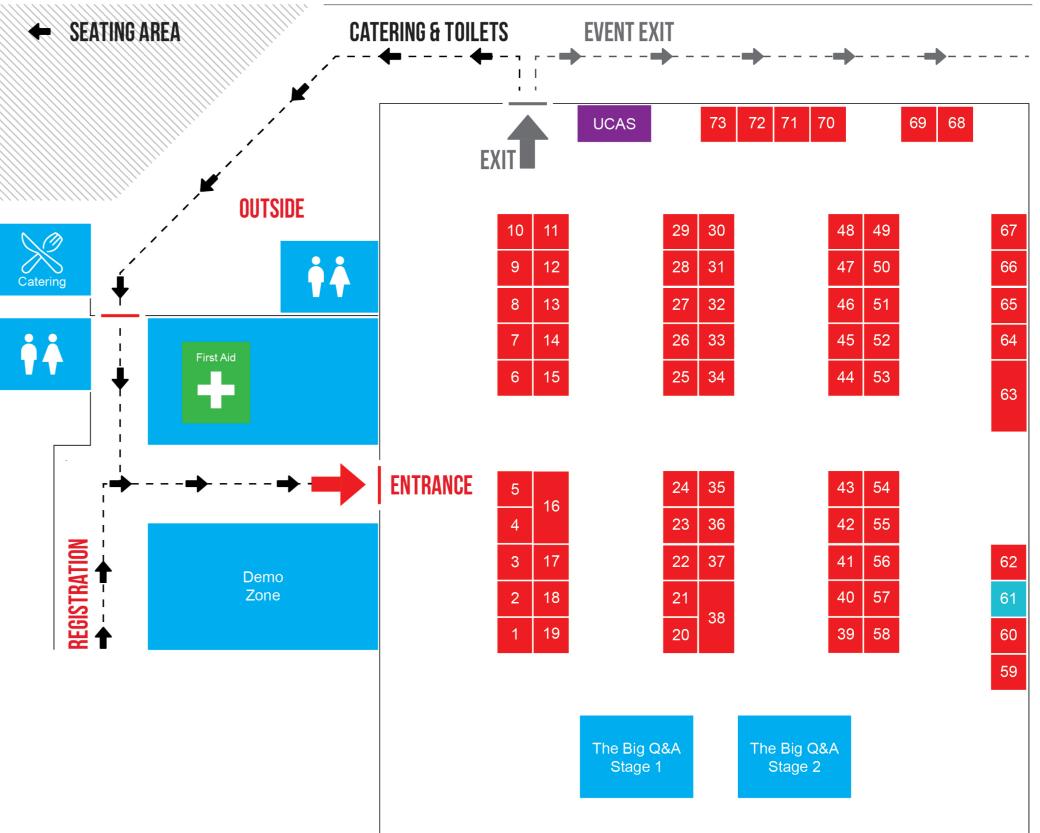

#### THE BIG Q&A - LINE UP - STAGE 1

| 10:20-10:35 | Your options explained: How to figure out what's right for you |
|-------------|----------------------------------------------------------------|
| 10:40-10:55 | What is an apprenticeship and is it right for me?              |
| 11:00-11:15 | Money matters: student finance explained                       |
| 11:20-11:35 | How to stand out: UCAS application and personal statement tips |
| 11:40-11:55 | Your options explained: How to figure out what's right for you |
| 12:00-12:15 | What is an apprenticeship and is it right for me?              |
| 12:20-12:35 | Money matters: student finance explained                       |
| 12:40-12:55 | How to stand out: UCAS application and personal statement tips |
| 13:00-13:15 | Your options explained: How to figure out what's right for you |
| 13:20-13:35 | What is an apprenticeship and is it right for me?              |
| 13:40-13:55 | Money matters: student finance explained                       |
| 14:00-14:15 | How to stand out: UCAS application and personal statement tips |

#### THE BIG Q&A - LINE UP - STAGE 2

| 10:10-10:25 | Creative Careers?                                                      |
|-------------|------------------------------------------------------------------------|
| 10:30-10:45 | Exploring STEM: From Biology to the Environment and Beyond             |
| 10:50-11:05 | Study sport, shape your future: why uni could be the best move for you |
| 11:10-11:25 | Dreaming of a career with animals? Here's where to start!              |
| 11:30-11:45 | Creative Careers?                                                      |
| 11:50-12:05 | Exploring STEM: From Biology to the Environment and Beyond             |
| 12:10-12:25 | Study sport, shape your future: why uni could be the best move for you |
| 12:30-12:45 | Dreaming of a career with animals? Here's where to start!              |
| 12:50-13:05 | Creative Careers?                                                      |
| 13:10-13:25 | Exploring STEM: From Biology to the Environment and Beyond             |
| 13:30-13:45 | Study sport, shape your future: why uni could be the best move for you |
| 13:50-14:05 | Dreaming of a career with animals? Here's where to start!              |