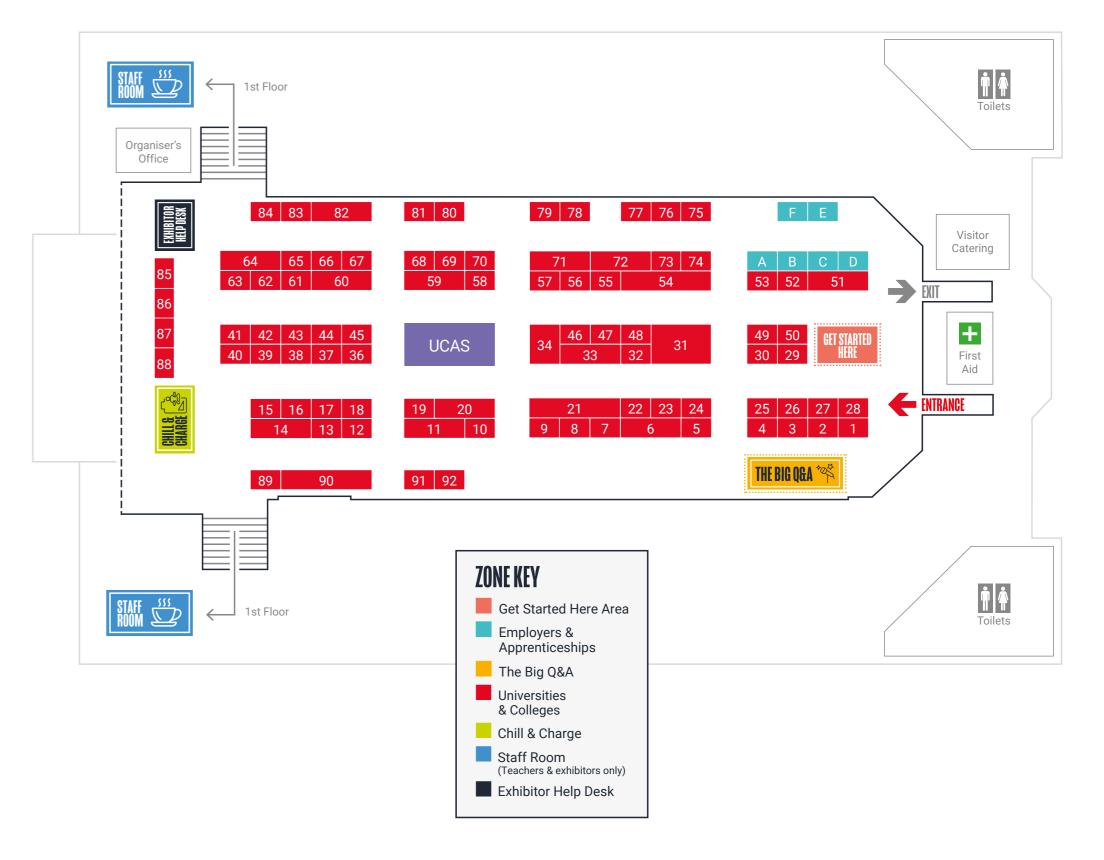

## GET STARTED HERE

Head straight to the Get Started Here zone to find out who's here, what's on offer, and for some advice on the all-important questions to ask. 2

## DISCOVER THE POSSIBILITIES

Find out about all of your options after school or college. Head to the UCAS stand and The Big Q&A stage to hear from the experts and discover courses, apprenticeships, and all kinds of careers.

## ASK QUESTIONS. GET ADVICE

Talk to different universities, colleges, conservatoires, apprenticeship providers, and employers to get the answers you need to find your path.