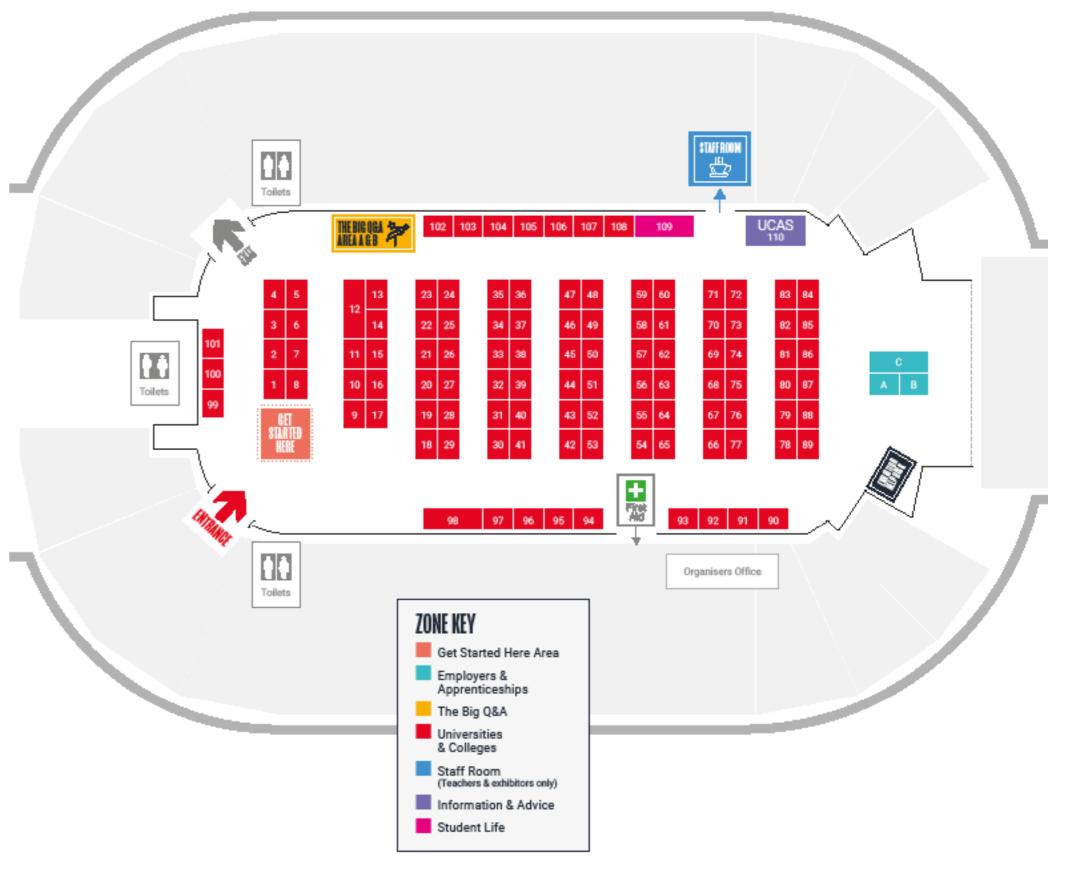

# WHAT'S ON STAGE? **NEDNESDAY 2 JULY 2025** THE BIG Q&A - AREA A (LIVE TALKS)

| 09.50 | The Big Q&A: What's on and what to ask                         |
|-------|----------------------------------------------------------------|
| 10.00 | Your options explained: How to figure out what's right for you |
| 10.20 | Student Finance Explained                                      |
| 10.40 | What is an apprenticeship and is it right for me?              |
| 11.00 | How to stand out: UCAS application and personal statement tips |
| 11.20 | Studying Sports at University                                  |
| 11.40 | The Big Q&A: What's on and what to ask                         |
| 11.50 | Your options explained: How to figure out what's right for you |
| 12.10 | How to have a career in Business & Finance                     |
| 12.30 | What is an apprenticeship and is it right for me?              |
| 12.50 | How to stand out: UCAS application and personal statement tips |
| 13.10 | The Big Q&A: What's on and what to ask                         |
| 13.20 | Your options explained: How to figure out what's right for you |
| 13.40 | Student Accommodation                                          |
| 14.10 | How to stand out: UCAS application and personal statement tips |
| 14.30 | What is an apprenticeship and is it right for me?              |
|       |                                                                |

## THE BIG Q&A - AREA B (PRE-RECORDED TALKS)

| 09.50 | The Big Q&A: What's on and what to ask                         |
|-------|----------------------------------------------------------------|
| 10.00 | What is an apprenticeship and is it right for me?              |
| 10.20 | How to stand out: UCAS application                             |
| 10.40 | Your options explained: How to figure out what's right for you |
| 11.00 | The Big Q&A: What's on and what to ask                         |
| 11.20 | How to stand out: Personal Statements                          |
| 11.40 | The Big Q&A: What's on and what to ask                         |
| 11.50 | What is an apprenticeship and is it right for me?              |
| 12.10 | How to stand out: UCAS application                             |
| 12.30 | Your options explained: How to figure out what's right for you |
| 12.50 | How to stand out: Personal Statements                          |
| 13.10 | The Big Q&A: What's on and what to ask                         |
| 13.20 | What is an apprenticeship and is it right for me?              |
| 13.40 | The Big Q&A: What's on and what to ask                         |
| 14.10 | How to stand out: UCAS application                             |
| 14.30 | Your options explained: How to figure out what's right for you |
|       |                                                                |