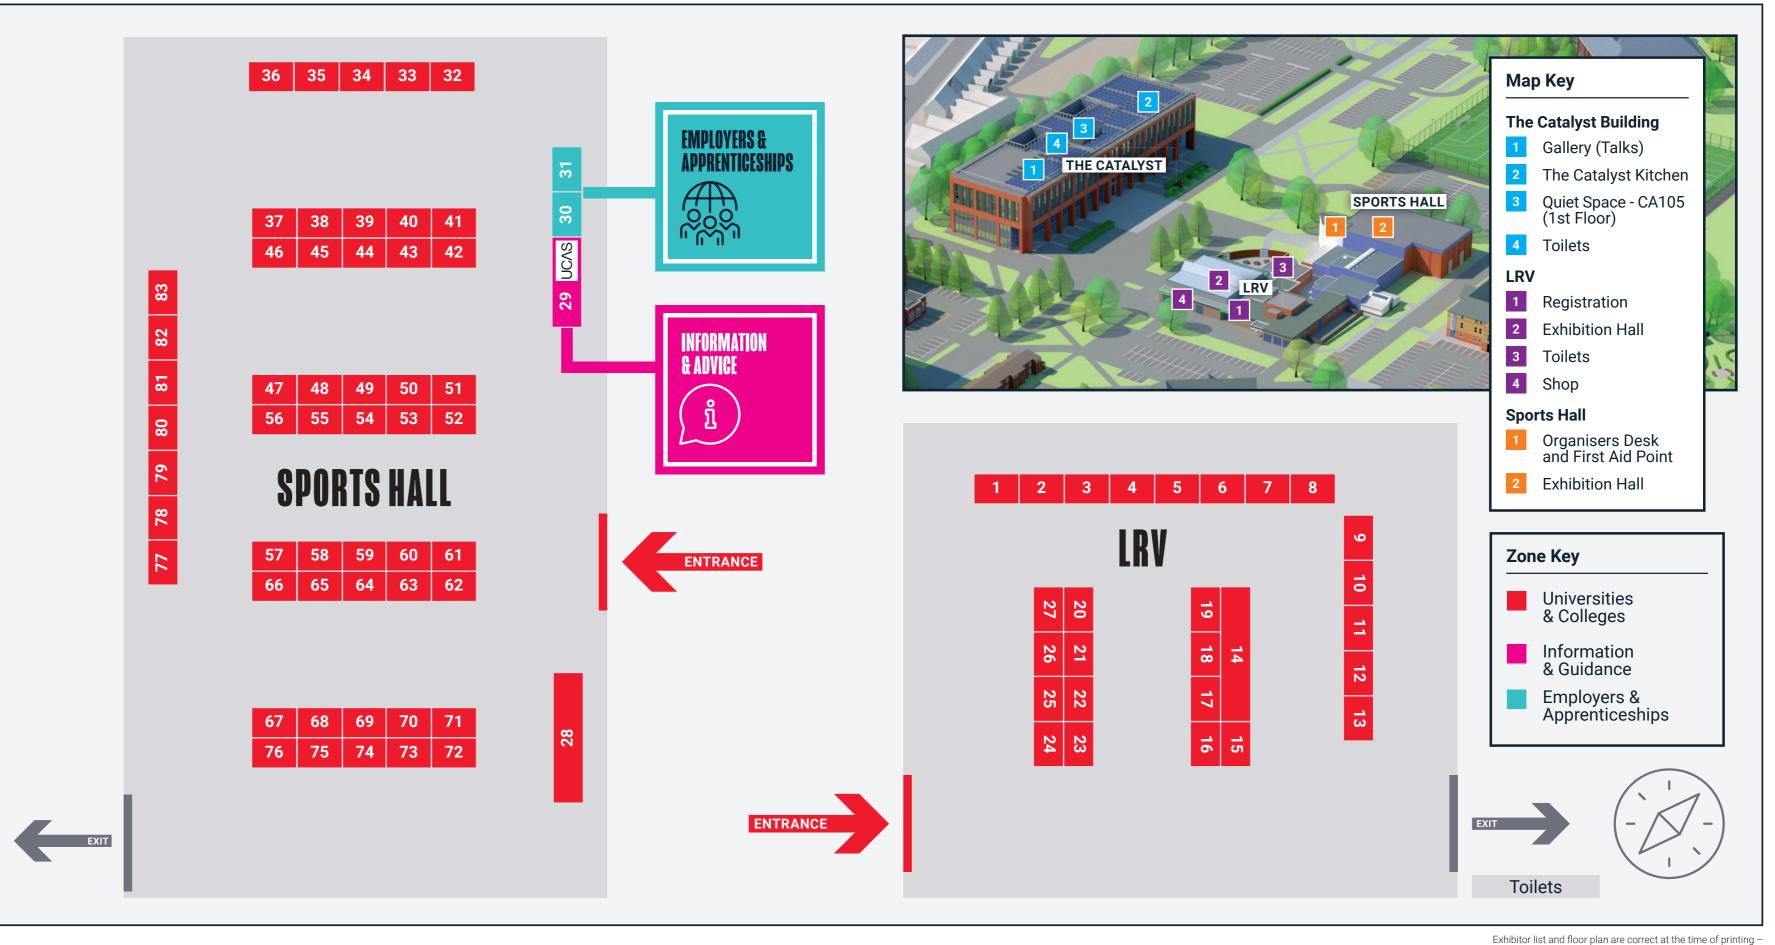

#### **UNIVERSITIES & COLLEGES**

University of Aberdeen

| Aberystwyth University                                    | 24 |
|-----------------------------------------------------------|----|
| Aston University, Birmingham                              | 39 |
| Bangor University                                         | 22 |
| University of Bath                                        | 20 |
| Bath Spa University                                       | 7  |
| BIMM UNIVERSITY  A university for the creative industries | 10 |
| University of Birmingham                                  | 26 |
| University College Birmingham                             | 23 |
| Birmingham Newman University                              | 11 |
| Bishop Grosseteste University                             | 5  |
| University of Cambridge                                   | 51 |
| Canterbury Christ Church University                       | 21 |
| Cardiff Metropolitan University                           | 42 |
| Cardiff University                                        | 27 |
| University of Central Lancashire                          | 71 |
| University of Chester                                     | 13 |
| Coventry University                                       | 62 |
| University for the Creative Arts                          | 74 |
| University of Cumbria                                     | 61 |
| De Montfort University, Leicester                         | 69 |
| University of Derby                                       | 33 |
| Durham University                                         | 3  |
|                                                           |    |

| Edge Hill University                                              | 73 |
|-------------------------------------------------------------------|----|
| Escape Studios - School of Animation,<br>Games and Visual Effects | 53 |
| University of Exeter                                              | 72 |
| Falmouth University                                               | 77 |
| University Campus of Football<br>Business (UCFB)                  | 81 |
| Glasgow Caledonian University                                     | 83 |
| Harper Adams University                                           | 63 |
| Hereford College of Arts                                          | 49 |
| University of Hertfordshire                                       | 50 |
| Keele University                                                  | 40 |
| Lancaster University                                              | 37 |
| The Univesity of Law                                              | 68 |
| University of Leeds                                               | 47 |
| Leeds Beckett University                                          | 17 |
| Leeds Trinity University                                          | 54 |
| University of Leicester                                           | 67 |
| University of Lincoln                                             | 57 |
|                                                                   |    |

| University of Liverpool                         | 70 |
|-------------------------------------------------|----|
| Liverpool Hope University                       | 76 |
| Liverpool John Moores University                | 45 |
| LMA                                             | 82 |
| University of the Arts London (UAL)             | 80 |
| London Metropolitan University                  | 56 |
| Loughborough University                         | 43 |
| The University of Manchester                    | 48 |
| Manchester Metropolitan University              | 38 |
| UCEN Manchester                                 | 75 |
| University Centre Myerscough                    | 78 |
| Newcastle and Stafford<br>Colleges Group (NSCG) | 14 |
| University of Northampton                       | 59 |
| The Northern School of Art                      | 32 |
| Northumbria University                          | 79 |
| University of Nottingham                        | 9  |
| Nottingham Trent University                     | 16 |
|                                                 |    |

| University of Oxford            | 34 |
|---------------------------------|----|
| Oxford Brookes University       | 58 |
| University of Plymouth          | 64 |
| Queen Mary University of London | 15 |
| University of Reading           | 66 |
| University Centre Reaseheath    | 41 |
| University of Salford           | 55 |
| University of Sheffield         | 12 |
| Sheffield Hallam University     | 52 |
| University of South Wales       | 6  |
| Southampton Solent University   | 35 |
| SRUC *                          | 44 |
| University of Staffordshire     | 28 |
| University of Stirling          | 8  |
| University of Sussex            | 60 |
| Swansea University              | 4  |
|                                 |    |

| University of Wales Trinity Saint David | 46 |
|-----------------------------------------|----|
| University of Warwick                   | 1  |
| University of West London               | 25 |
| University of Wolverhampton             | 18 |
| University of Worcester                 | 65 |
| Wrexham University                      | 19 |
| York St John University                 | 36 |
|                                         |    |

### **EMPLOYERS & APPRENTICESHIPS**

| The Army          | 30 |
|-------------------|----|
| Get Into Teaching | 31 |

### **INFORMATION** & GUIDANCE

**UCAS** 

29

GOT LOTS OF QUESTIONS ABOUT YOUR FUTURE? HERE ARE A FEW WAYS TO FIND THE ANSWERS YOU NEED TODAY:

1