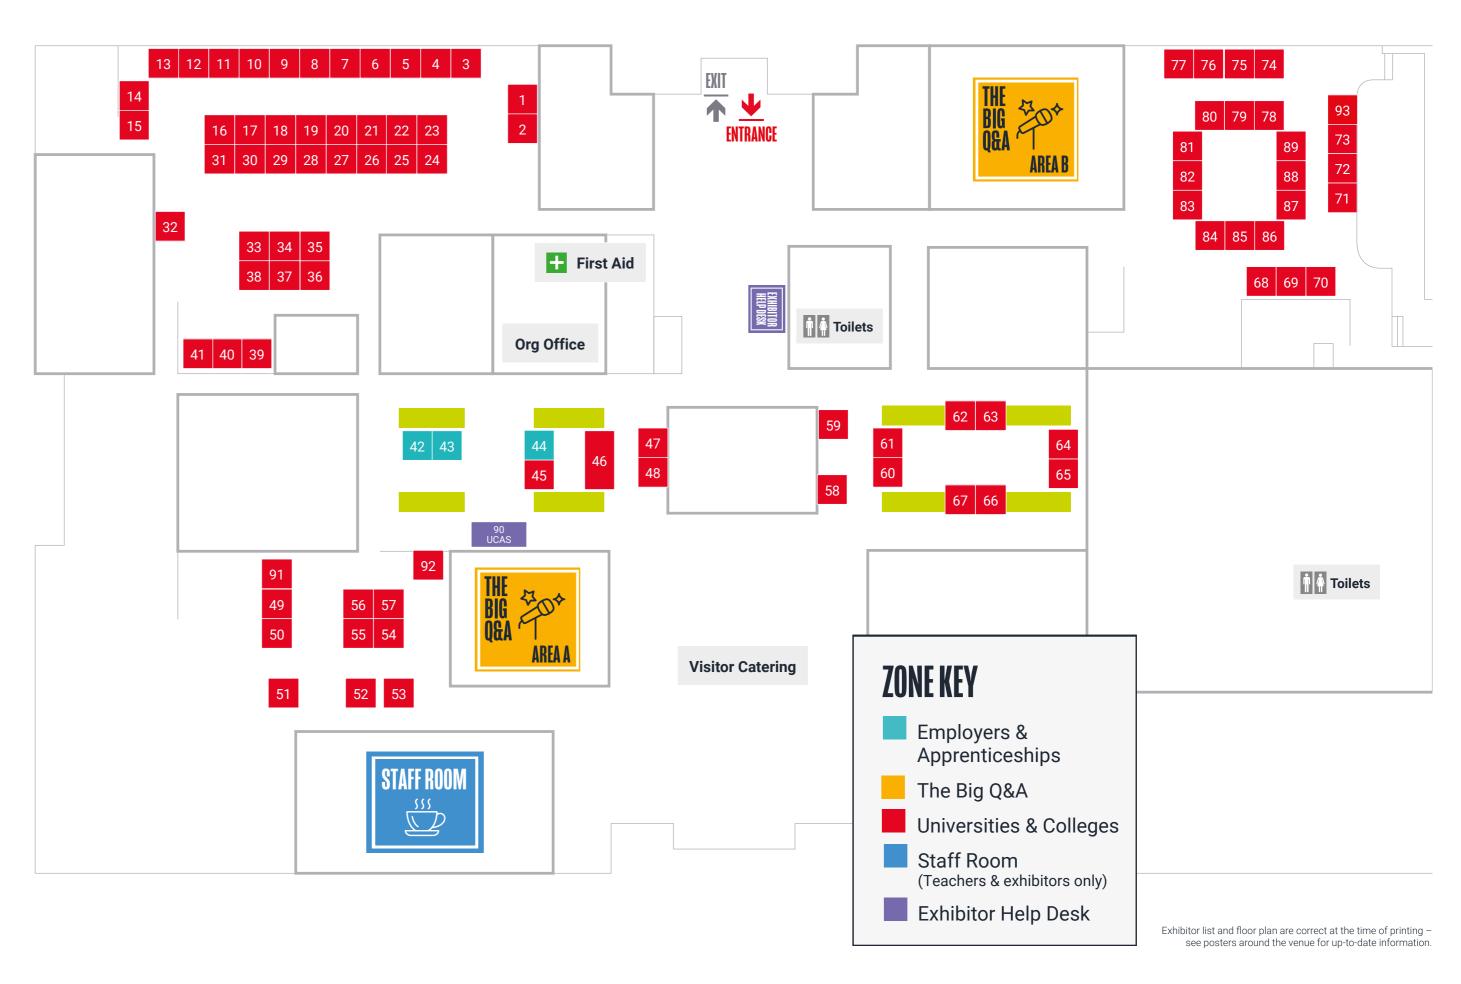

#### **UNIVERSITIES & COLLEGES**

| University of Aberdeen       | 34 |
|------------------------------|----|
| Aberystwyth University       | 39 |
| Arts University Bournemouth  | 3  |
| Aston University, Birmingham | 37 |
| Bangor University            | 48 |
| University of Bath           | 9  |
| Bath Spa University          | 74 |
| University of Birmingham     | 35 |
| BIMM University              |    |

### metstudios Performers COLLEGE

| Boomsatsuma                    | 91 |
|--------------------------------|----|
| Bournemouth University         | 77 |
| University of Brighton         | 56 |
| University Of Bristol          | 82 |
| Brunel University of London    | 92 |
| The University of Buckingham   | 59 |
| Buckinghamshire New University | 71 |
| University of Cambridge        | 12 |

| Canterbury Christ Church University                                 | 23       |
|---------------------------------------------------------------------|----------|
| Cardiff University                                                  | 17       |
| Cardiff Metropolitan University                                     | 62       |
| Royal Central School of Speech and Drama                            | 18       |
| University of Chester                                               | 47       |
| University of Chichester                                            | 70       |
| City St George's, University of London                              | 86<br>7  |
| University for the Creative Arts  De Montfort University, Leicester | 84       |
| University of Derby                                                 | 53       |
| Durham University                                                   | 80       |
| The University of Edinburgh                                         | 28       |
| University of Essex                                                 | 63       |
| University of Exeter                                                | 4        |
| Falmouth University                                                 | 69       |
| University of Gloucestershire                                       | 14       |
| Goldsmiths University of London                                     | 88       |
| Harper Adams University                                             | 89       |
| Health Sciences University                                          | 76       |
| Hereford College of Arts                                            | 64       |
| Hartpury University Centre                                          | 38       |
| Keele University                                                    | 81       |
| The University of Law                                               | 22       |
| Leeds Beckett University                                            | 10       |
| University of Leicester                                             | 16       |
| University of Liverpool  Liverpool John Moores University           | 30<br>8  |
| LMA                                                                 | <br>52   |
| London Metropolitan University                                      | 21       |
| London School of Economics                                          | 68       |
| and Political Science (LSE)  London South Bank University           | 24       |
| Loughborough University                                             | 57       |
| The University of Manchester                                        | 50       |
| Manchester Metropolitan University                                  | 32       |
| Birmingham Newman University                                        | 66       |
| New Model Institute for Technology                                  | 83       |
| and Engineering (NMITE)                                             |          |
| University of Northampton                                           | 60       |
| Northumbria University                                              | 15<br>54 |
| Nottingham Trent University University of Oxford                    | 19       |
| Oxford Brookes University                                           | 26       |
| Plumpton College                                                    | 58       |
| University of Plymouth                                              | 41       |
| Plymouth Marjon University                                          | 13       |
| University of Portsmouth                                            | 20       |
| Queen Mary University of London                                     | 87       |
| Ravensbourne University London                                      | 27       |
| University of Reading                                               | 33       |
| Royal Agricultural University                                       | 75       |
| Royal Holloway, University of London                                | 61       |
| University of Salford                                               | 1        |
| SGS College, Bristol                                                | 25       |
| SOAS University of London                                           | 40       |
| University of Southampton                                           | 67       |
| Southampton Solent University  University of Staffordshire          | 49<br>79 |
| University of Staffordshire University of Stirling                  | 78<br>55 |
| University of Suffolk                                               | 29       |
| University of Surrey                                                | 51       |
| Swansea University                                                  | 6        |
| UHI                                                                 | 36       |
| The University of Wales Trinity Saint David                         | 65       |
| University of the Arts London (UAL)                                 | 31       |
|                                                                     |          |

University College London (UCL)

2

| University of South Wales               | 46   |
|-----------------------------------------|------|
| University of West London               | 93   |
| University of Warwick                   | 72   |
| University of the West of England (UWE) | 5    |
| Weston College                          | 73   |
| University of Winchester                | 79   |
| University of Worcester                 | 45   |
| Wrexham University                      | 11   |
| FMPI OYFRS & APPRENTICESH               | IIP! |

Notes:

| Royal Navy | 42 |
|------------|----|
| Softcat    | 43 |
| Γhe Army   | 44 |
|            |    |

#### **INFORMATION & ADVICE**

| UCAS 9 | 0 |
|--------|---|
| UCAS 9 | 0 |